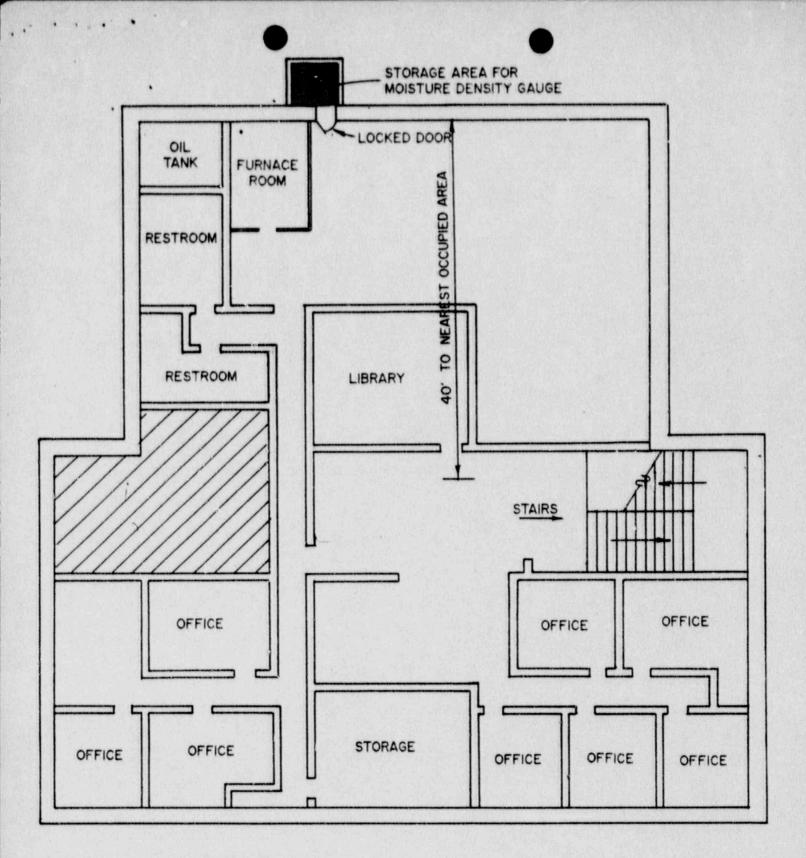

Facilities: Attached is a sketch of the area where the gauge will be stored when not in use.

Equipment:

| 1 - Personnel Monitoring Devices: | Troxler Radiation Monitoring Services<br>Division of Troxler Electronic |
|-----------------------------------|-------------------------------------------------------------------------|
|                                   | Laboratories, Inc.                                                      |
|                                   | P.O. Box 12057                                                          |
|                                   | Research Triangle Park, NC 27709                                        |

Disposal of the gauge will be by transfer to another facility specifically licensed for the material; or returned to the gauge manufacturer. Records of transfer will be maintained on file.

NOTE: KEYS TO STORAGE AREA TO BE RETAINED BY BUSINESS MANAGER AND RADIATION PROTECTION OFFICER.

SCALE: 3/32"= 1'-0"