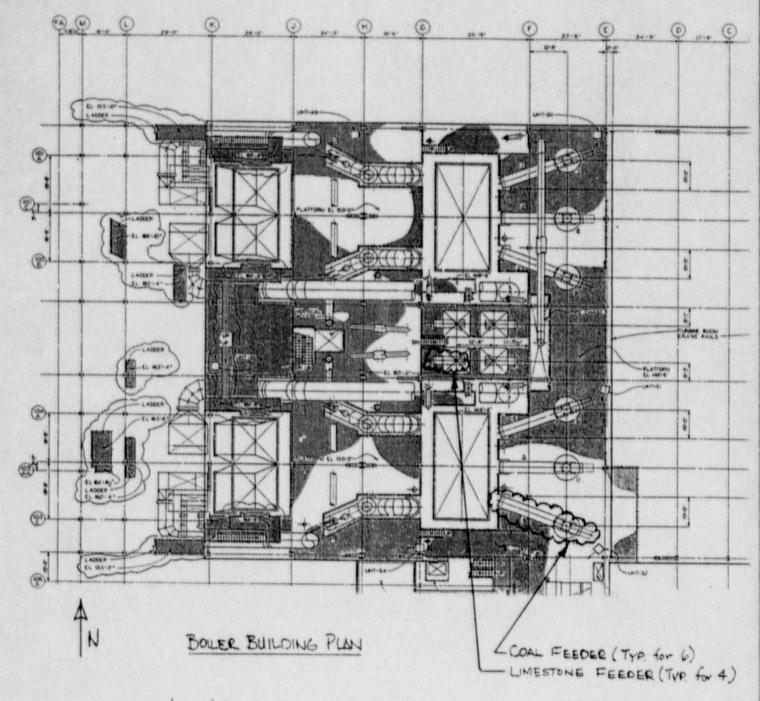

|  |  |  |  |  |  |  |
|                                                                                                                 | C. NAME (Type or print)<br>Dan F. Brown                                                                                                  |  |  |  |  |  |  |  |
| (1) LICENSE FEE CATEGORY:                                                                                       | d. TITLE, T.L. Director                                                                                                                  |  |  |  |  |  |  |  |

| NRC | FORM | 313 | 1(12 | 81) |
|-----|------|-----|------|-----|

(2) LICENSE FEE ENCLOSED: \$

GPD 888-428

& DATE

5-10-88

AES THAMES COGEN. PLANT

UNCASVILLE, CT.



From Black and Veatch drawing no. 12713-1135A-MIIO4A showing location and platform accessibility to 10 feeders containing nuclear devices.

## ATTACHMENT TO APPLICATION FOR BYPRODUCT

## MATERIAL LICENSE - INDUSTRIAL

Six of these devices are to be used in six coal 8E feeders. Four of these devices are to be used in four limestone feeders. They are used to measure the density of the coal or limestone to determine density and thus provide an accurate control of the feed rate. There are no severe environmental conditions that can affect the integrity of the source and shielding. All environmental factors have been presented to the manufacturer for evaluation prior to specifying these devices. The attached drawing shows platforms and accessibility to the feeders. The devices are housed with