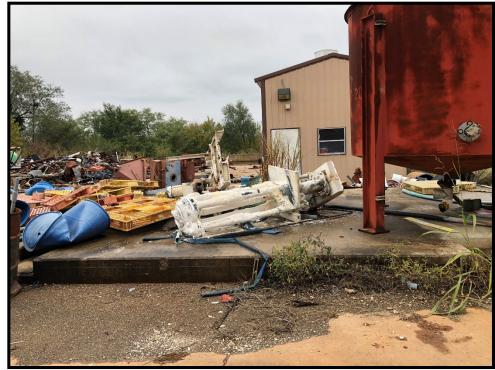

# **PHOTOGRAPH NO. 32**

**Date:** <u>10/25/18</u> **Direction:** <u>S</u>

**Description:** 

<u>Old drums stored east</u> <u>of Wastewater</u> <u>Treatment Facility.</u>

**Date:** <u>10/25/18</u> **Direction:** <u>N</u>

# **PHOTOGRAPH NO. 34**

**Date:** <u>10/25/18</u> **Direction:** <u>W</u>

**Description:** 

Old equipment east side of Chem A Building.

 Date:
 10/25/18

 Direction:
 W

**Description:** 

Emptied ammonia tank on east side of Chem A Building