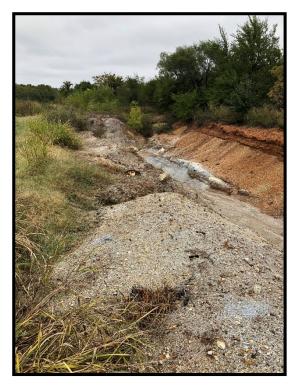

# **PHOTOGRAPH NO. 6**

Date: <u>10/25/18</u> Direction: <u>E</u>

**Description:** 

Drainage pathway parallel to the Arkansas River.