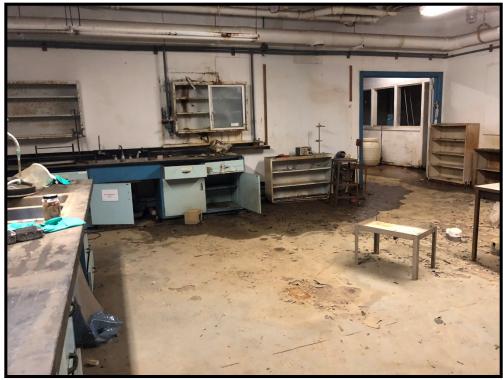

# **PHOTOGRAPH NO. 6**

Date: <u>10/25/18</u> Direction: <u>E</u>

**Description:** 

Drainage pathway parallel to the Arkansas River.