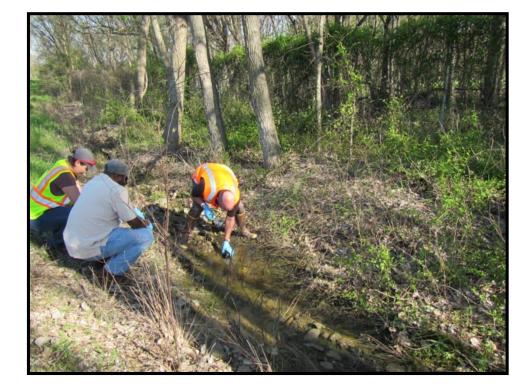

#### **Date:** <u>04/08/19</u> **Direction:** <u>N</u>

**Description:** 

ODEQ collecting surface water and sediment sample from Pond 3 (SW/SED-P3-20190408).