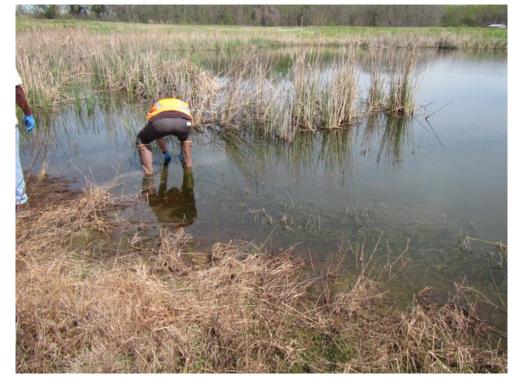

#### **Date:** <u>04/08/19</u> **Direction:** <u>N</u>

**Description:** 

ODEQ collecting surface water and sediment sample from Pond 3 (SW/SED-P3-20190408).