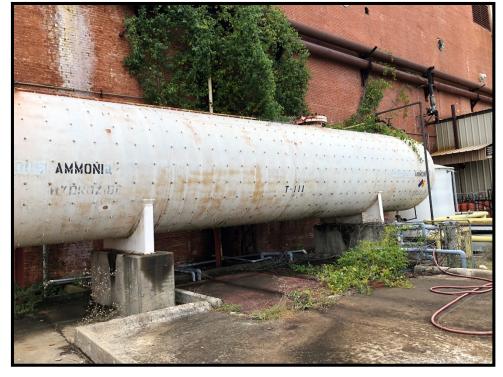

# **PHOTOGRAPH NO. 34**

**Date:** <u>10/25/18</u> **Direction:** <u>W</u>

**Description:** 

Old equipment east side of Chem A Building.

 Date:
 10/25/18

 Direction:
 W

**Description:** 

Emptied ammonia tank on east side of Chem A Building