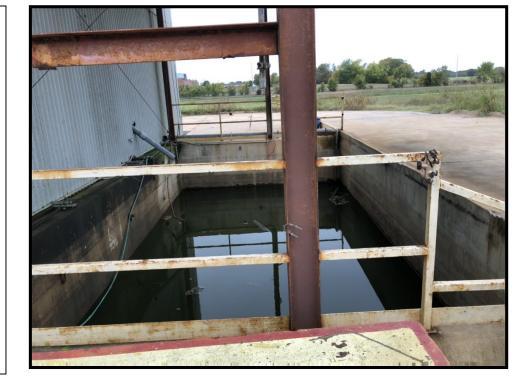

### **PHOTOGRAPH NO. 10**

 Date:
 10/25/18

 Direction:
 E

**Description:** 

Arkansas River east of former Pond 2.

**Date:** <u>10/25/18</u> **Direction:** <u>NA</u>

**Description:** 

<u>Sump 2.</u>