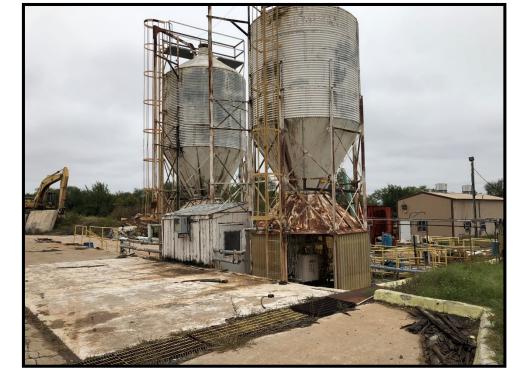

# **PHOTOGRAPH NO. 18**

**Date:** <u>10/25/18</u> **Direction:** <u>NW</u>

**Description:** 

Sodium Reduction Building.

**Date:** <u>10/25/18</u> **Direction:** <u>W</u>

**Description:** 

<u>Pond 6.</u>

# **PHOTOGRAPH NO. 20**

**Date:** <u>10/25/18</u> **Direction:** <u>SW</u>

**Description:** 

<u>Pond 8.</u>

**Date:** <u>10/25/18</u> **Direction:** <u>SE</u>

**Description:** 

Ponds 6, 7, and part of Pond 9 in background.