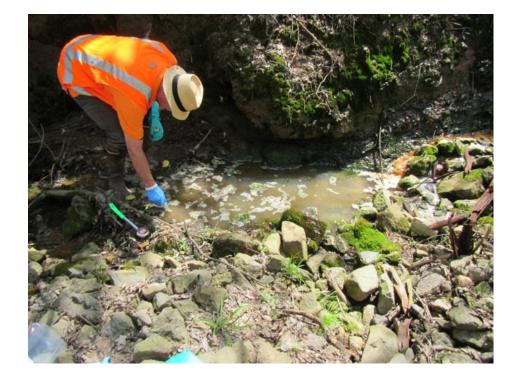

# **PHOTOGRAPH NO. 66**

**Date:** <u>04/08/19</u> **Direction:** <u>NA</u>

**Description:** 

ODEQ collecting water sampling from sump under Sintering Building (SW-SB-20190408)..