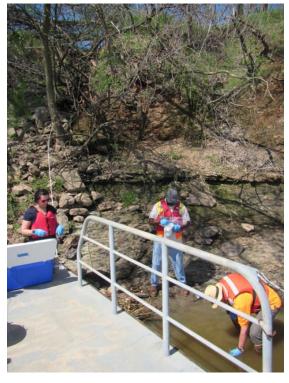

# **PHOTOGRAPH NO. 66**

**Date:** <u>04/08/19</u> **Direction:** <u>NA</u>

**Description:** 

ODEQ collecting water sampling from sump under Sintering Building (SW-SB-20190408)..