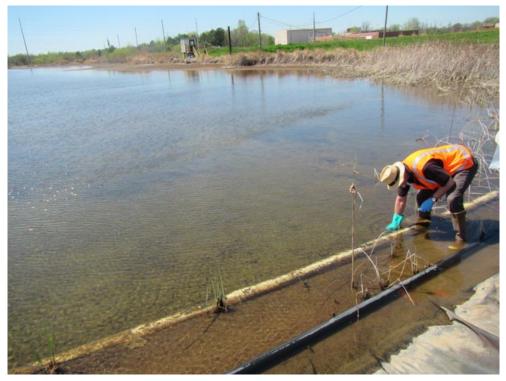

#### **Date:** <u>04/08/19</u> **Direction:** <u>N</u>

**Description:** 

ODEQ collecting surface water and sediment sample from Pond 3 (SW/SED-P3-20190408).