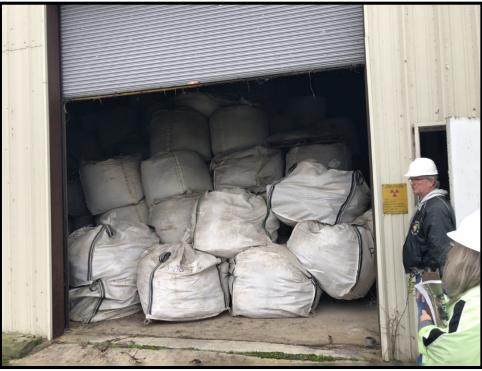

#### Date: <u>10/25/18</u> Direction: <u>S</u>

**Description:** 

<u>1-Ton sacks of WIP</u> in Thermite Building.