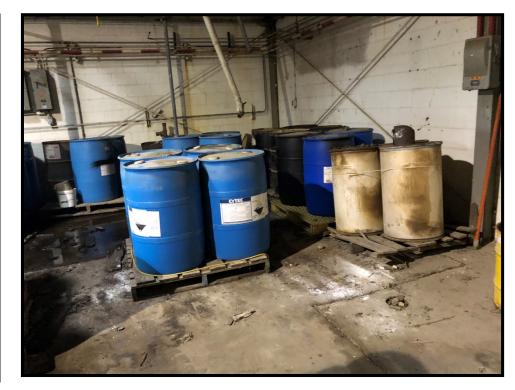

# Date: 10/25/18 Direction: NA

**Description:** 

Drums within the first floor of Chem A Building.