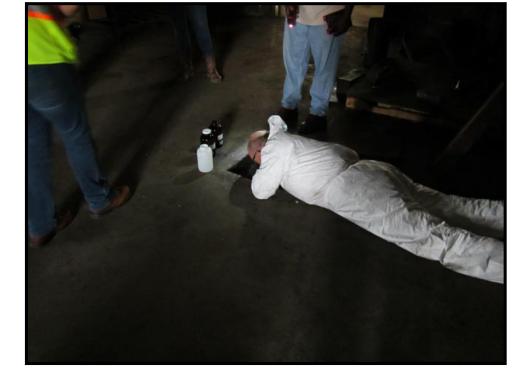

# **PHOTOGRAPH NO. 66**

**Date:** <u>04/08/19</u> **Direction:** <u>NA</u>

**Description:** 

ODEQ collecting water sampling from sump under Sintering Building (SW-SB-20190408)..