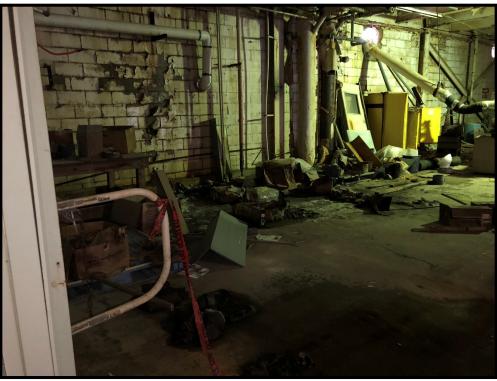

# **PHOTOGRAPH NO. 4**

**Date:** <u>10/25/18</u> **Direction:** <u>S</u>

**Description:** 

Soil Stockpile.

**Date:** <u>10/25/18</u> **Direction:** <u>N</u>

**Description:** 

Pond 3 with Sump 1 in background