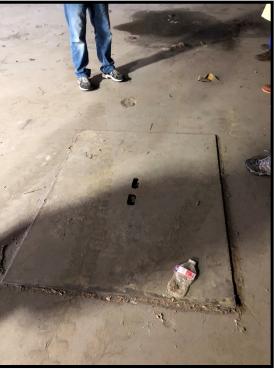

### **PHOTOGRAPH NO. 60**

**Date:** <u>10/25/18</u> **Direction:** <u>NA</u>

**Description:** 

Access panel to sump underneath Sintering Building.

**Date:** <u>10/25/18</u> **Direction:** <u>W</u>

**Description:** 