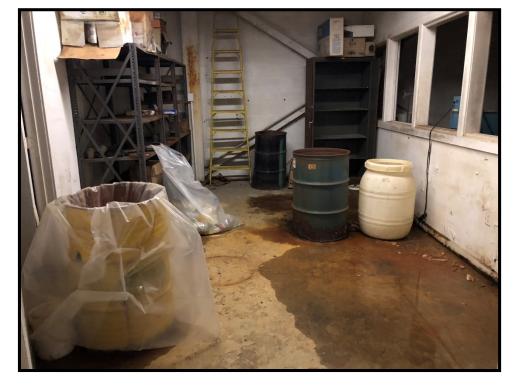

### **PHOTOGRAPH NO. 60**

**Date:** <u>10/25/18</u> **Direction:** <u>NA</u>

**Description:** 

Access panel to sump underneath Sintering Building.

**Date:** <u>10/25/18</u> **Direction:** <u>W</u>

**Description:** 