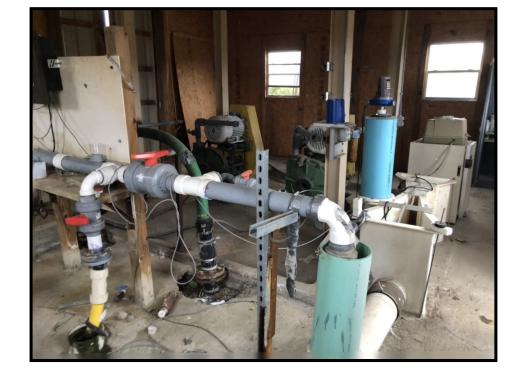

#### **PHOTOGRAPH NO. 38**

**Date:** <u>10/25/18</u> **Direction:** <u>NE</u>

**Description:** 

Bottom of hopper and water treatment area.

 Date:
 10/25/18

 Direction:
 E

**Description:** 

Water treatment basin.

### **PHOTOGRAPH NO. 40**

 Date:
 10/25/18

 Direction:
 NA

**Description:** 

Water treatment equipment.

**Date:** <u>10/25/18</u> **Direction:** <u>E</u>

**Description:** 

Solid waste piles east of the water treatment area and adjacent to the Bertha Building.