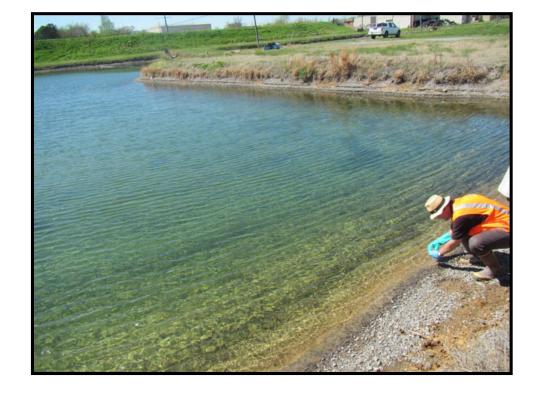

# **PHOTOGRAPH NO. 68**

 Date:
 04/08/19

 Direction:
 NW

**Description:** 

ODEQ collecting surface water and sediment sample from Pond 8 (SW/SED-P8-20190408).

**Date:** <u>04/08/19</u> **Direction:** NW

ODEQ collecting surface water and sediment sample from Pond 9 (SW/SED-P9-20190408).

**Description:** 