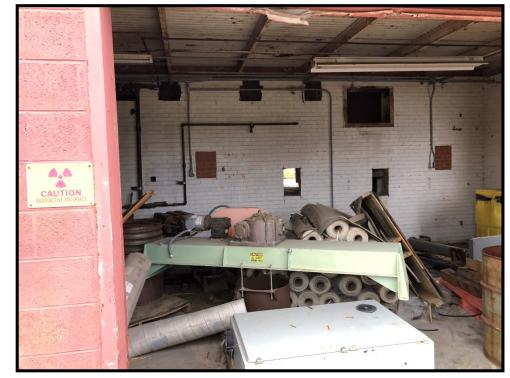

# **PHOTOGRAPH NO. 42**

**Date:** <u>10/25/18</u> **Direction:** <u>NA</u>

**Description:** 

Drums inside the first floor of the Chem A Building.