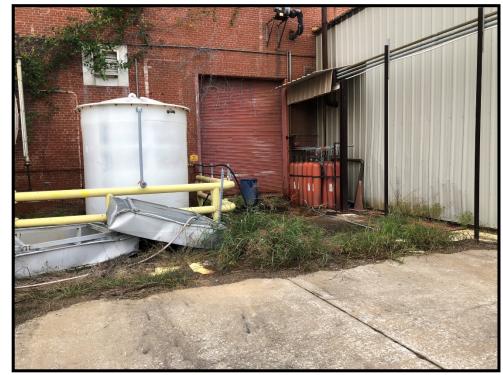

# PHOTOGRAPH NO. 36

**Date:** <u>10/25/18</u> **Direction:** <u>W</u>

**Description:** 

<u>Cylinders and empty</u> <u>poly tank east of</u> <u>Chem A Building.</u>

**Date:** <u>10/25/18</u> **Direction:** <u>NE</u>