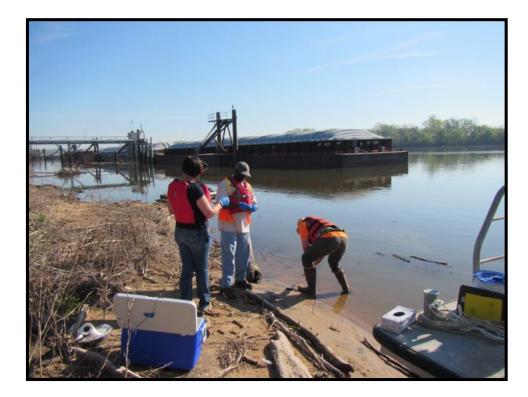

#### **Description:**

ODEQ collecting surface water and sediment sample from Outfall 2 (SW/SED-OF2-20190409).

**Date:** <u>04/09/19</u> **Direction:** SW

**Description:** 

ODEQ collecting surface water sample from Outfall 1 (SW-OF1-20190409).