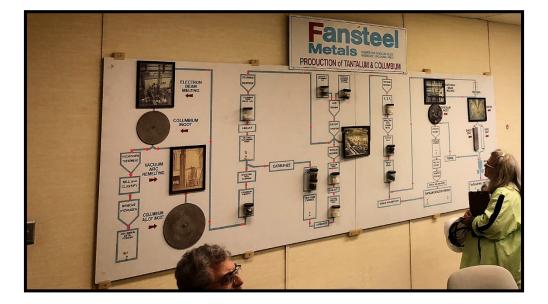

Appendix A

**Digital Photographs** 

Date: <u>10/25/18</u> Direction: <u>NA</u>

**Description:** 

Wall hanging of Fansteel Metals production of Tantalum and Columbuim located in the R&D Building