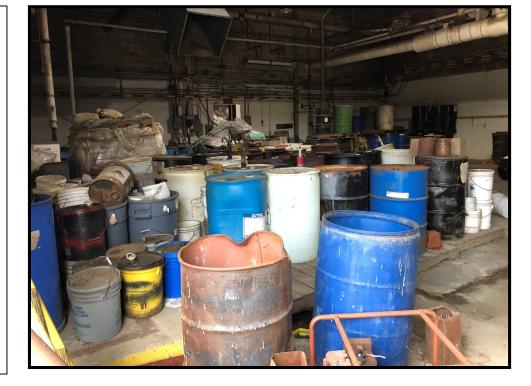

# **PHOTOGRAPH NO. 42**

**Date:** <u>10/25/18</u> **Direction:** <u>NA</u>

**Description:** 

Drums inside the first floor of the Chem A Building.