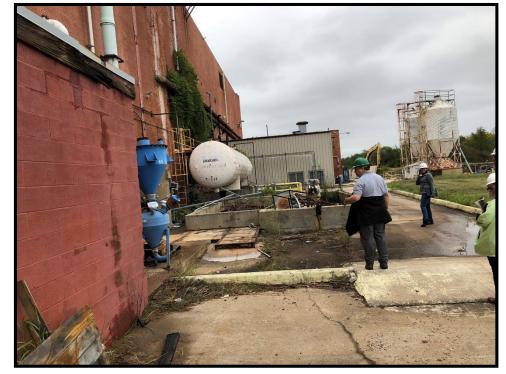

# **PHOTOGRAPH NO. 34**

**Date:** <u>10/25/18</u> **Direction:** <u>W</u>

**Description:** 

Old equipment east side of Chem A Building.

 Date:
 10/25/18

 Direction:
 W

**Description:** 

Emptied ammonia tank on east side of Chem A Building