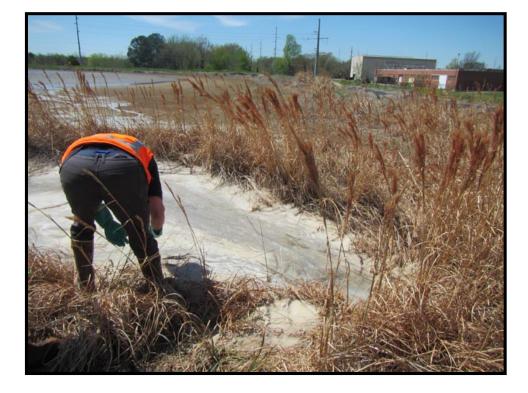

# **PHOTOGRAPH NO. 68**

 Date:
 04/08/19

 Direction:
 NW

**Description:** 

ODEQ collecting surface water and sediment sample from Pond 8 (SW/SED-P8-20190408).

**Date:** <u>04/08/19</u> **Direction:** NW

ODEQ collecting surface water and sediment sample from Pond 9 (SW/SED-P9-20190408).

**Description:** 