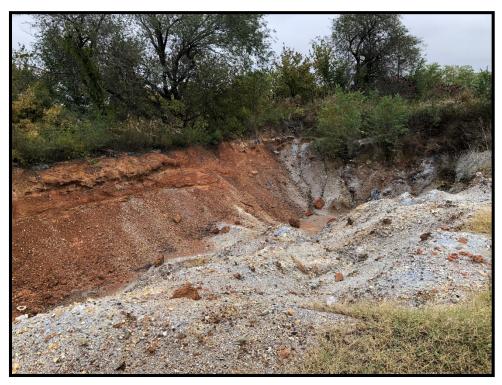

# **PHOTOGRAPH NO. 4**

**Date:** <u>10/25/18</u> **Direction:** <u>S</u>

**Description:** 

Soil Stockpile.

**Date:** <u>10/25/18</u> **Direction:** <u>N</u>

**Description:** 

Pond 3 with Sump 1 in background