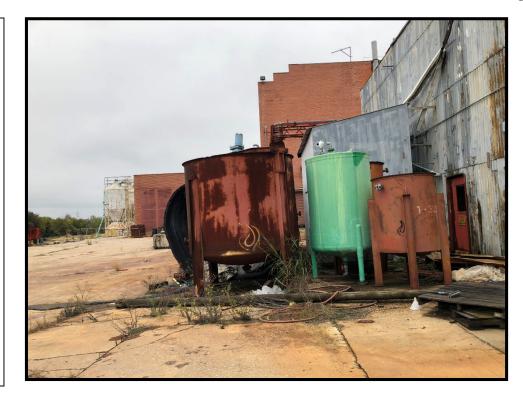

### **PHOTOGRAPH NO. 40**

 Date:
 10/25/18

 Direction:
 NA

**Description:** 

Water treatment equipment.

**Date:** <u>10/25/18</u> **Direction:** <u>E</u>

**Description:** 

Solid waste piles east of the water treatment area and adjacent to the Bertha Building.