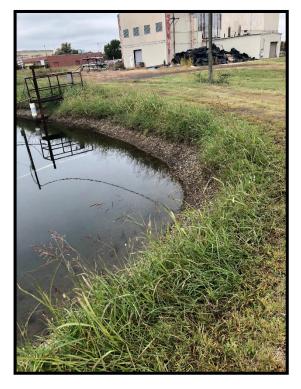

# **PHOTOGRAPH NO. 4**

**Date:** <u>10/25/18</u> **Direction:** <u>S</u>

**Description:** 

Soil Stockpile.

**Date:** <u>10/25/18</u> **Direction:** <u>N</u>

**Description:** 

Pond 3 with Sump 1 in background