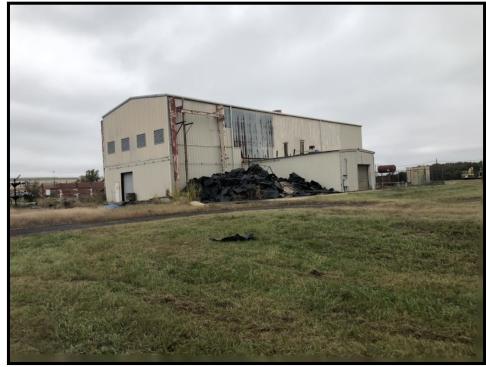

 Direction:
 NE

**Description:** 

Chem A Building and Wastewater treatment facility.

### **PHOTOGRAPH NO. 40**

 Date:
 10/25/18

 Direction:
 NA

**Description:** 

Water treatment equipment.

**Date:** <u>10/25/18</u> **Direction:** <u>E</u>

**Description:** 

Solid waste piles east of the water treatment area and adjacent to the Bertha Building.