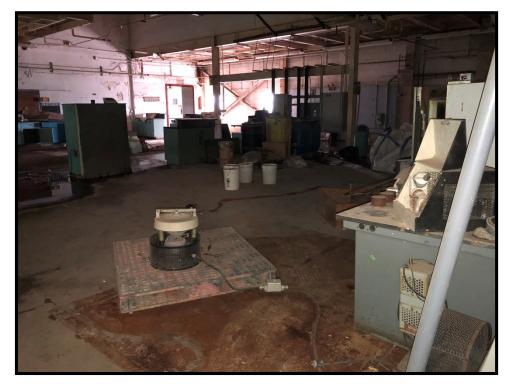

# Date: 10/25/18 Direction: NW

**Description:** 

<u>Railroad spur</u> southwest of Pond 3.