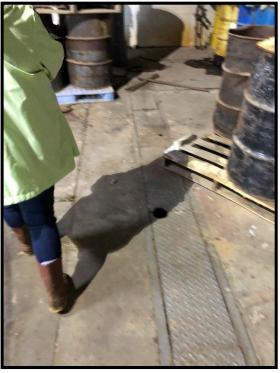

# PHOTOGRAPH NO. 44

 Date:
 10/25/18

 Direction:
 NA

**Description:** 

Floor drain where drums are stored inside the first floor of Chem A Building.

**Date:** <u>10/25/18</u> **Direction:** <u>NA</u>

**Description:** 

Drums and signs of spilling.