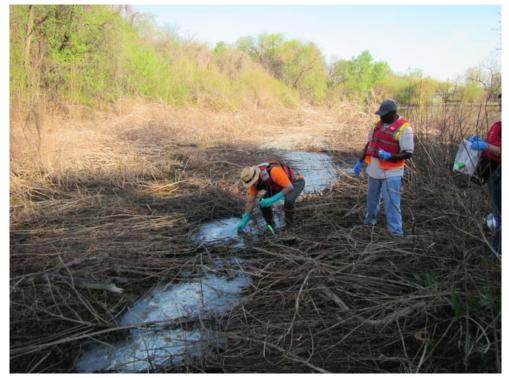

#### **Description:**

ODEQ collecting surface water and sediment sample from Outfall 5 (SW/SED-OF5-20190408).

**Date:** <u>04/09/19</u> **Direction:** N

**Description:** 

ODEQ collecting surface water and sediment sample from Drainage Ditch located on northeast side of Site (SW/SED-DRNG-20190409).