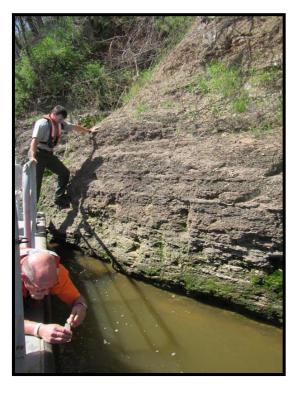

#### **Date:** <u>04/08/19</u> **Direction:** <u>N</u>

**Description:** 

ODEQ collecting surface water and sediment sample from Pond 3 (SW/SED-P3-20190408).