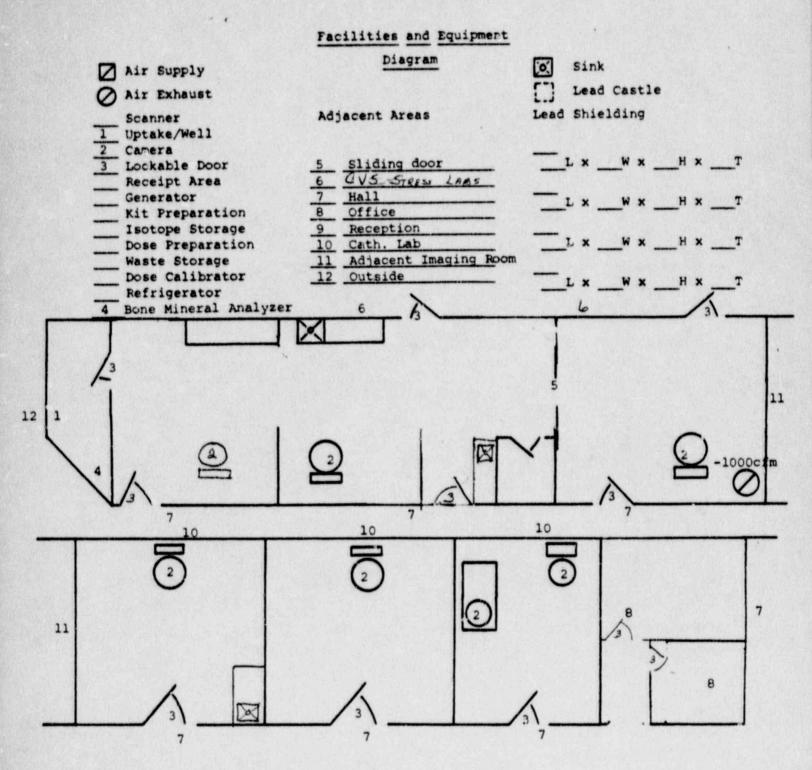

previous application dated 3/28/85 is being terminated from the license as a restricted area of use. A close-out survey has been performed. Results of this close-out survey are available on file for reference in the event of inspection. The close-out survey information contained the following:

- a. Date of surve;
- b. Instrument used
- c. Background reading
- d. Keyed diagram showing locations
- e. Readings in mR/hr at different locations
- f. Results of wipe tests of same locations
- g. Person performing the survey

Additionally, it is requested three new imaging rooms be added to the license as authorized areas of use. Xenon-133 studies will not be performed in these new rooms. Pleas: refer to attached Item #11 for specifics.

Item #11
1 of 2 pages
Prepared: 3/14/88
Lic: #40-12378-01



The department configuration is in a linear fashion. approximate area 170' x 18'.

Item #11
1 of 1 pages
Prepared 3/14/88

#### ADDENDUM TO ITEM #13

Presently, Sioux Valley Hospital is authorized, in part, to receive from and transfer radioactive materials to Laboratory of Clinical Medical (LCM) on an occasional basis. The mobile services have been divested by LCM. The same mobile service operations are now conducted under the name of W.A. Boade, M.D., LTD., NRC License #40-26908-01. It is requested this authorization be amended to reflect W. A. Boade, M.D., LTD, not LCM.

Additionally, Sioux Valley Hospital and W.A. Boade, M.D., LTD, have entered into an agreement that, if authorized, will provide common hot lab operations. The hot lab activities will be conducted under the license req