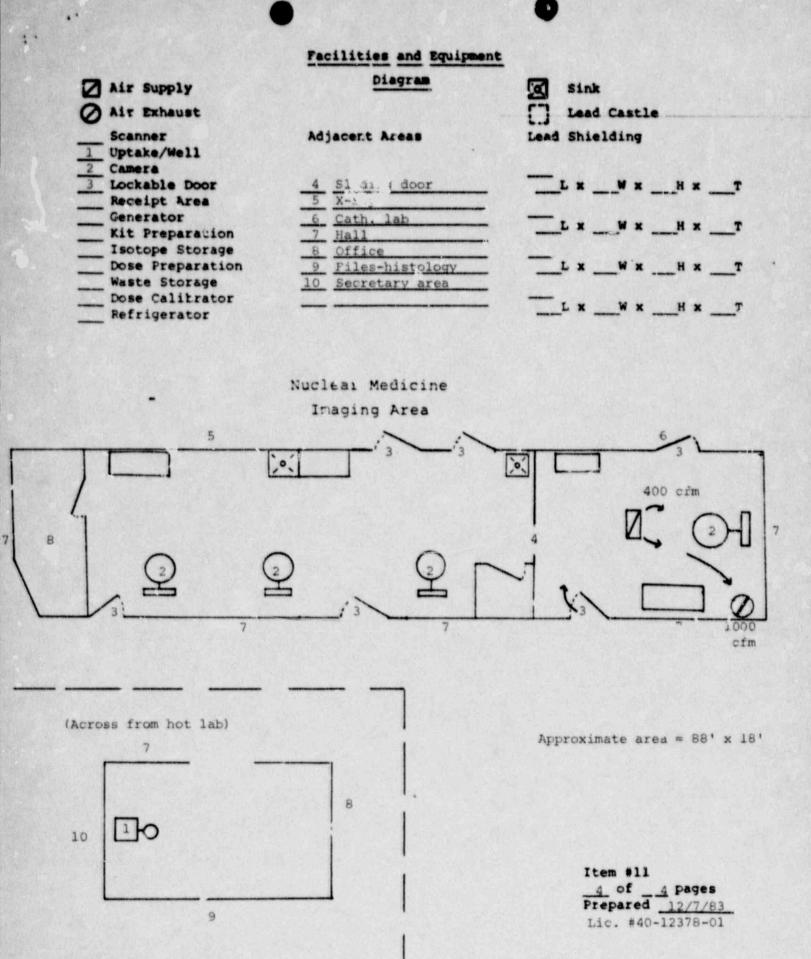

|                                                              |
| 7 Waste Storage<br>8 Dose Calibrator                                                                               |                                                              |
| o lose carribrator                                                                                                 | deplete som middelstanderstanderstander, restalestanderstand |

Sink
Lead Castle
Lead Shielding

7 Pb Storage box under counter
2' L x 2' W x 1' H x 5" T

8 Pb Shield + Pb Bricks
18"L x10" W x12" H x 5" T

9 Pb Shield + Pb Bricks
2'L x 2' W x 1' H x 5" T

13 Pb Safe for Group VI
12"L x12" W x 14"H x 4"T

Hot Lab



Approximate area = 10' x 12'

Item #11 3 of 4 pages Prepared 12/7/83 Lic. #40-12378-01



PERSONNEL TRAINING PROGRAM In accordance with Section 19.12 of 10 CFR, Part 19, the following is a description of the training required for all personnel who work with or in the vicinity of radioactive materials: 1. The nuclear medicine department will be stufed by individuals who will be classified as occupational employees. These individuals will perform their duties from the radiation safety viewpoint under the direction of the physician(s) named on the license application. 2. Every effort will be made to hire nuclear medicine technology registered or registry eligible personnel to work with radioactive material. Orientation of such personnel for a day or two by the physician(s) named on the license and/or by the supervising technologist will include the following: Indicate areas wher