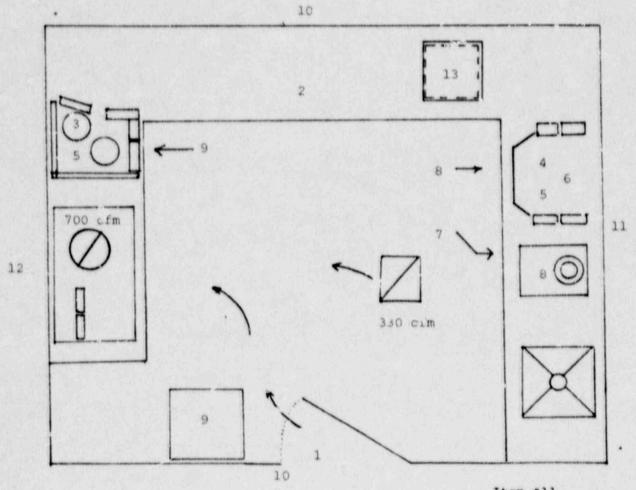

|
| 6 Dose Preparation                                                                                                 |                                                              |
| 7 Waste Storage<br>8 Dose Calibrator                                                                               |                                                              |
| o lose carribrator                                                                                                 | deplete som middelstanderstanderstander, restalestanderstand |

Sink
Lead Castle
Lead Shielding

7 Pb Storage box under counter
2' L x 2' W x 1' H x 5" T

8 Pb Shield + Pb Bricks
18"L x10" W x12" H x 5" T

9 Pb Shield + Pb Bricks
2'L x 2' W x 1' H x 5" T

13 Pb Safe for Group VI
12"L x12" W x 14"H x 4"T

Hot Lab



Approximate area = 10' x 12'

Item #11 3 of 4 pages Prepared 12/7/83 Lic. #40-12378-01



PERSONNEL TRAINING PROGRAM In accordance with Section 19.12 of 10 CFR, Part 19, the following is a description of the training required for all personnel who work with or in the vicinity of radioactive materials: 1. The nuclear medicine department will be stufed by individuals who will be classified as occupational employees. These individuals will perform their duties from the radiation safety viewpoint under the direction of the physician(s) named on the license application. 2. Every effort will be made to hire nuclear medicine technology registered or registry eligible personnel to work with radioactive material. Orientation of such personnel for a day or two by the physician(s) named on the lice