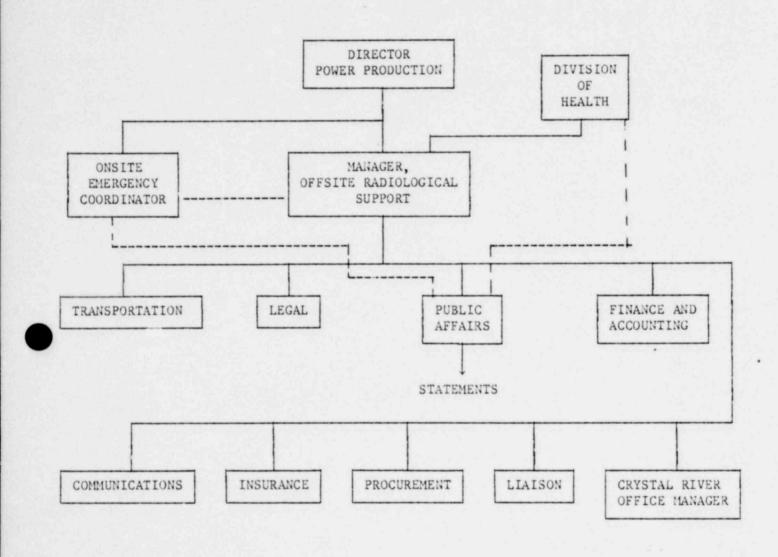

## DUTIES AND RESPONSIBILITIES OF OFFSITE SUPPORT TEAM MEMBERS

- A. Manager, Offsite Radiological Support, will:
  - In conjunction with the Nuclear General Review Committee, provide a periodic review of the Company's Offsite Radiological Support Plan.
  - 2. Manage the Offsite Radiological Support operations of the Corporation.

| NSSD_  | -17  | REV  |    |
|--------|------|------|----|
| DATE _ | 12/2 | 0/79 |    |
| PAGE_  | 4    | OF   | 10 |

TITLE:

OFFSITE RADIOLOGICAL SUPPORT PLAN

- Represent the Corporation in matters pertaining to the offsite effects of the radiological accident.
- 4. Establish communications with Onsite Emergency Coordinator.
- Transport the aerial maps and meteorological-concentration overlays to the Control Point.
- B. Public Information Representative will:
  - 1. Set up communications facilities for news media.
  - 2. Provide regular briefings to press and governmental officials.
  - 3. Obtain approval of Manager, Offsite Radiological Support Operations, and Florida Department of Health, prior to any informational release to the public and communication's media concerning offsite activities, and approval of the Onsite Emergency Coordinator regarding onsite activities.
  - 4. Transmit to corporate headquarters, all verbal and written statements given to news media or governmental officials as soon as practical.

## If incorrect statements or unfounded speculations are published, the following steps are suggested:

- Provide the source with correct information. Arrange for representatives to observe as much of the operations as possible to confirm Company's position.
- Avoid direct rebuttal of erroneous statements by scientists unless you use a comparable scientific source to back up any statement you make.
- C. Transportation Specialist will:
  - Provide transportation for persons and things as directed by the Manager, Offsite Radiological Support, or as requested by the designated representative of Florida Division of Health.
  - Provide for maintenance and servicing, as needed, for vehicles owned, leased, or used under his supervision.
- D. Legal Representative will:
  - 1. Provide legal services to the Manager, Offsite Radiological Support.
- E. Finance and Accounting Representative will:
  - 1. Process vouchers and claims.
  - 2. Maintain records of expenditures and commitment of funds.
  - Apply verbal commitment of funds only as authorized by the Manager of Offsite Radiological Support and/or the Director of Power Production.
  - 4. Disburse petty cash expenditures.
- F Communications Engineer will:
  - 1. Provide communications as directed by the Manager, Offsite Radiological Support or as requested by the designated representative of the Florida Department of Health.

NSSD-17(D75)

| NSSD. | -17  | REV  | _  |
|-------|------|------|----|
| DATE_ | 12/2 | 0/79 |    |
| PAGE_ | 6    | OF   | 10 |

TITLE:

OFFSITE RADIOLOGICAL SUPPORT PLAN

- Provide the communications equipment and system provided elsewhere in this plan.
- Maintain a chronological log of emergency events.
- 4. Provide for mobile and fixed power supplies as needed.
- G. Procurement Specialist will:
  - 1. Obtain and issue the equipment, supplies, and services directed by the Manager, Offsite Radiological Support or requested by the designated representative of the Florida Division of Health.
  - 2. Provide for security of equipment, supplies, and facilities.
  - Maintain records on the issuance of equipment and supplies or contracted services.
  - 4. Provide for the emergency feeding, housing, and clothing of evacuees as directed by the Manager, Offsite Radiological Support, or as requested by the designated representative of the Florida Division of Health.
  - 5. Provide for a potable water supply, food, and sewage facilities for members of this emergency plan, and when requested, for Division of Health representatives.
  - Provide for housing of emergency team members listed herein and for Department of Health representatives, if requested.
- H. Liaison Expediter will:
  - 1. Maintain liaison between Control Point and corporate headquarters.
  - 2. Assist the Manager, Offsite Radiological Support as directed.
- I. Crystal River Office Manager will:
  - 1. Assist the Manager, Offsite Radiological Support as directed, secure the control point upon notification and represent the corporation in matters pertaining to the offsite effects of the radiological accident until the Manager, Offsite Radiological Support arrives at the control point.
- J. Insurance Representative will:
  - 1. Notify the insurance company involved with Crystal River Unit 3.
  - 2. Receive and review claims pertaining to the offsite effects of a radiological emergency.

# FLORIDA POWER CORPORATION OFFSITE RADIOLOGICAL SUPPORT PLAN ORGANIZATION CHART

----- Line of Communication

Line of Authority