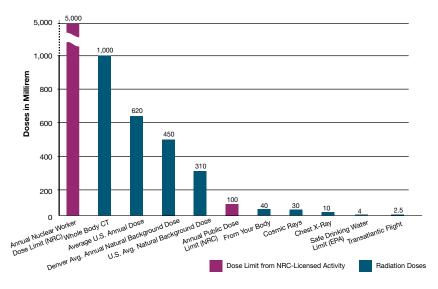

on     | Reactor Type Power Level (kW) | OL Issued<br>Shutdown |
|--------------------------|-------------------------------|-----------------------|
| General Atomics          | TRIGA MARK F                  | 07/01/60              |
| San Diego, CA            | 1,500                         | 09/07/94              |
| General Atomics          | TRIGA MARK I                  | 05/03/58              |
| San Diego, CA            | 250                           | 12/17/96              |
| General Electric Company | GETR (Tank)                   | 01/07/59              |
| Sunol, CA                | 50,000                        | 06/26/85              |

Note: Data are current as of July 2019; the next printed update will be in August 2020.

APPENDIX J
Radiation Doses and Regulatory Limits