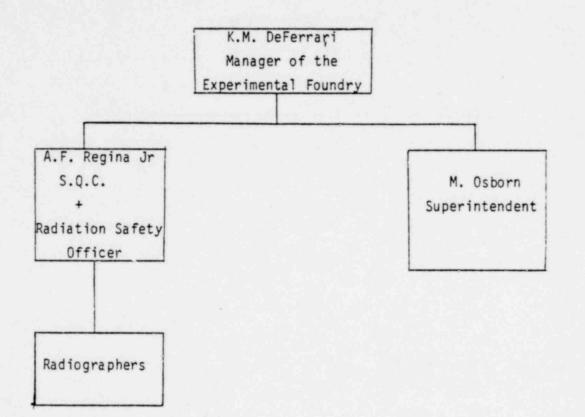

## Additional: Organizational Chart

Addition: The Quality Control records will be maintained in accordance with written procedures, will be identified, and will be retrievable.

Approved By:

Tenai un

K.M. De Ferrari Manager of the Experimental Foundry