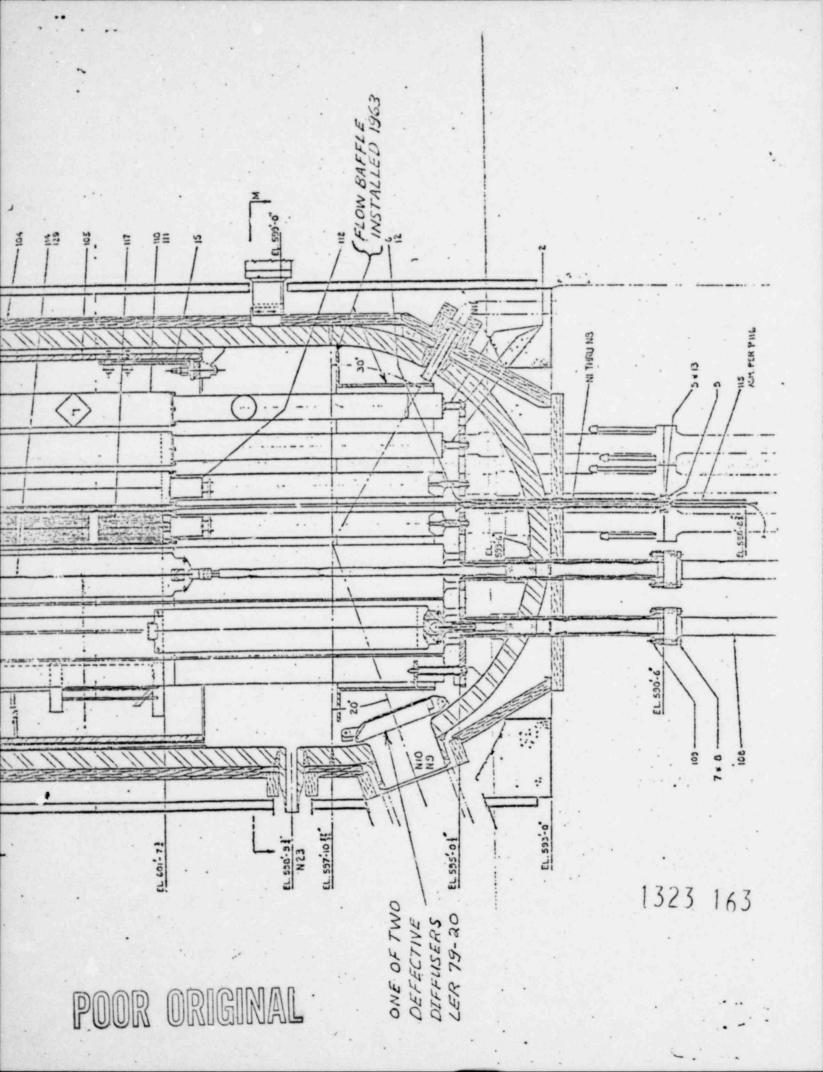

Attachment to LER-79-020-01X-1 Consumers Power Company Big Rock Point Plant Docket 50-155

During shutdown conditions on April 20, 1979, an inspection of the control rod drive room for leakage associated with control rod drive housing F-2 (LER 79-18) a vibration type noise was noticed in the primary system associated with operation of reactor recirculation pump #1.

In parallel with activities associated with LER 79-18, fuel and other internals were removed from the reactor for accessibility to the lower areas of the vessel. On June 9, 1979, the main portion of the diffuser over the #1 recirculation pump 20" diameter inlet was found completely loose and lodged in the cavity between the vessel wall, the core support plate and the large flow baffle. A small portion of the diffuser, including one of the two upper attachment ears, was found below the core support plate.

Inspection of the diffuser over the #2 recirculation pump 20" diameter inlet revealed that the single lower attachment was loose which would allow that diffuser to move on its upper attachments in a hinge fashion and make contact with the large baffle. This probably was the source of the vibration type noise first noticed on April 20, 1979.

Based on geometry factors and flow data, no flow blockage occurred. The incident is not repetitive and there was no effect on public health and safety.

Fastener bolt wear and/or fatigue are postulated as the failure mechanism. The failed bolts (3 on the #1 diffuser and 1 on the #2 diffuser) are 5/8" diameter shoulder bolts with 1/2" diameter threaded section, and were installed for initial plant operation in 1962. All diffuser pieces have been accounted for and removed from the reactor. New diffusers with bolt fasteners of improved design were installed in October of 1979. Since many reactor components were removed for the repair work, a thorough cleaning of the lower portion of the reactor vessel was accomplished.