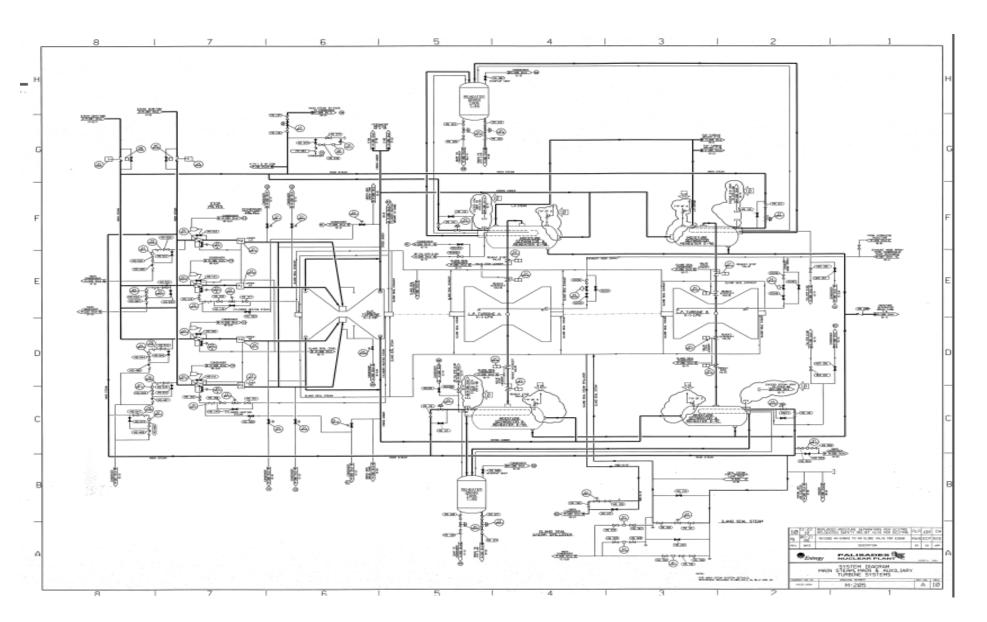

# SYSTEM DIAGRAM MAIN STEAM, MAIN AND AUXILIARY TURBINE SYSTEMS



# SYSTEM DIAGRAM EXTRACTIONS, HEATER VENTS AND DRAIN SYSTEMS



#### PIPING AND INSTRUMENT DIAGRAM STEAM GENERATOR BLOWDOWN MODIFICATION



### PIPING AND INSTRUMENT DIAGRAM STEAM GENERATOR BLOWDOWN MODIFICATION



#### PIPING AND INSTRUMENT DIAGRAM STEAM GENERATOR BLOWDOWN MODIFICATION



# SYSTEM DIAGRAM FEEDWATER AND CONDENSATE SYSTEM



#### **GENERAL ASSEMBLY ELECTRICAL GENERATOR**



| ITEM | DESCRIPTION                                 |
|------|---------------------------------------------|
| 1    | FRAME                                       |
| 2    | FRAME COVERS                                |
| 3    | HYDROGEN COOLERS                            |
| 4    | STATOR CORE                                 |
| 5    | STATOR WINDING                              |
| 6    | BLOWER SHRO