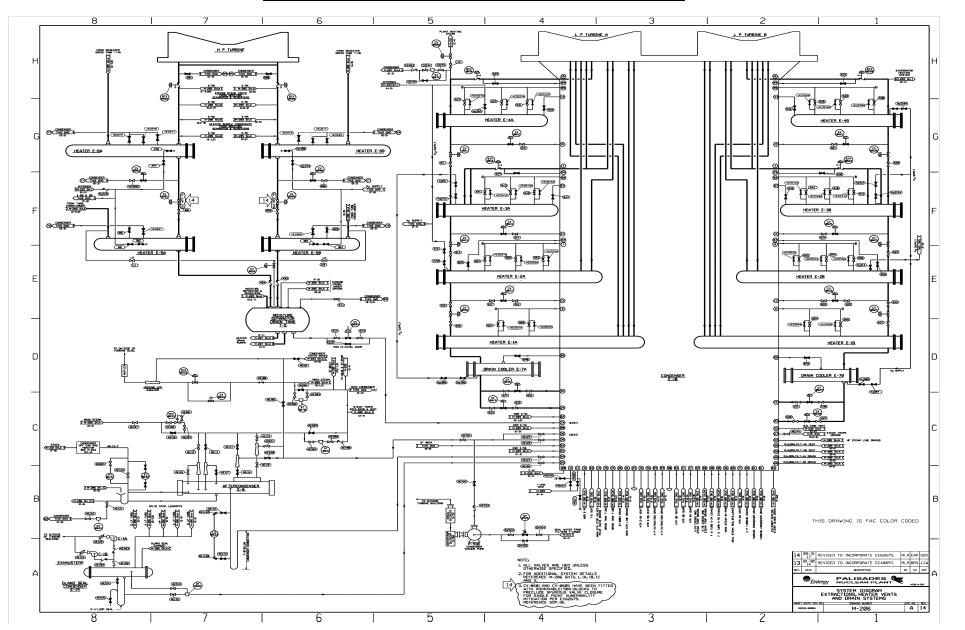

# SYSTEM DIAGRAM MAIN STEAM, MAIN AND AUXILIARY TURBINE SYSTEMS



# SYSTEM DIAGRAM EXTRACTIONS, HEATER VENTS AND DRAIN SYSTEMS



#### PIPING AND INSTRUMENT DIAGRAM STEAM GENERATOR BLOWDOWN MODIFICATION



### PIPING AND INSTRUMENT DIAGRAM STEAM GENERATOR BLOWDOWN MODIFICATION



#### PIPING AND INSTRUMENT DIAGRAM STEAM GENERATOR BLOWDOWN MODIFICATION



# SYSTEM DIAGRAM FEEDWATER AND CONDENSATE SYSTEM



#### **GENERAL ASSEMBLY ELECTRICAL GENERATOR**



| ITEM | DESCRIPTION                                 |
|------|---------------------------------------------|
| 1    | FRAME                                       |
| 2    | FRAME COVERS                                |
| 3    | HYDROGEN COOLERS                            |
| 4    | STATOR CORE                                 |
| 5    | STATOR WINDING                              |
| 6    | BLOWER SHROUD SUPPORT ASSEMBLY              |
| 7    | BLOWER