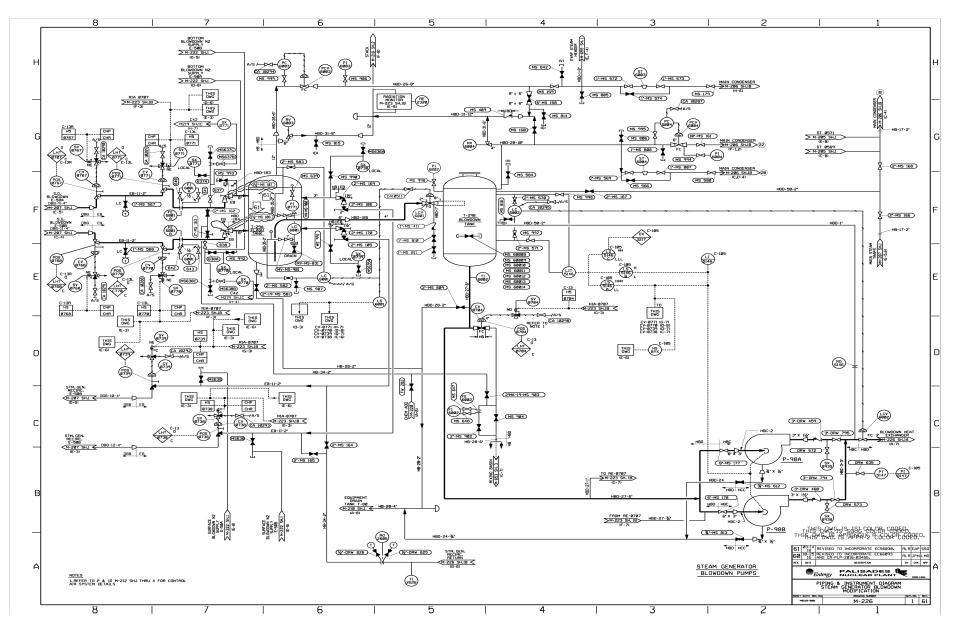

#### PIPING AND INSTRUMENT DIAGRAM STEAM GENERATOR BLOWDOWN MODIFICATION

### PIPING AND INSTRUMENT DIAGRAM STEAM GENERATOR BLOWDOWN MODIFICATION