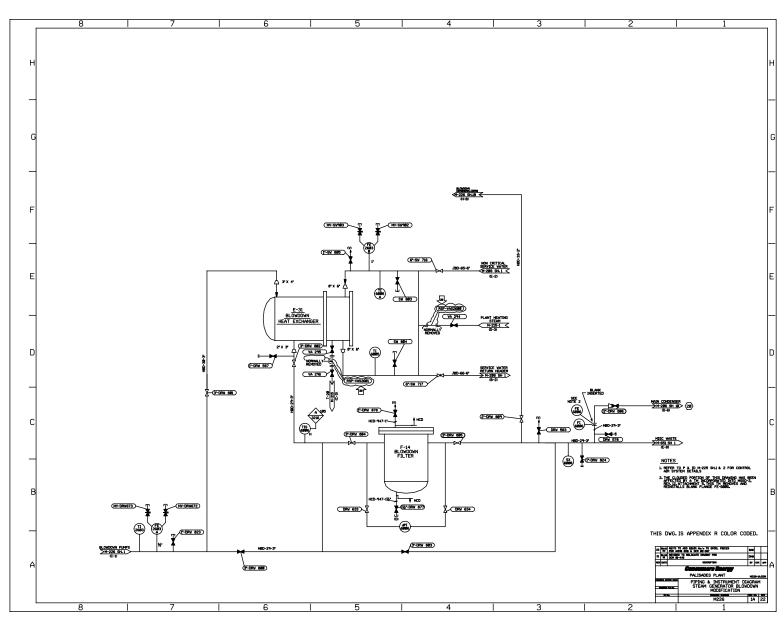

# SYSTEM DIAGRAM MAIN STEAM, MAIN AND AUXILIARY TURBINE SYSTEMS



# SYSTEM DIAGRAM EXTRACTIONS, HEATER VENTS AND DRAIN SYSTEMS



#### PIPING AND INSTRUMENT DIAGRAM STEAM GENERATOR BLOWDOWN MODIFICATION



### PIPING AND INSTRUMENT DIAGRAM STEAM GENERATOR BLOWDOWN MODIFICATION



#### PIPING AND INSTRUMENT DIAGRAM STEAM GENERATOR BLOWDOWN MODIFICATION



# SYSTEM DIAGRAM FEEDWATER AND CONDENSATE SYSTEM



#### **GENERAL ASSEMBLY ELECTRICAL GENERATOR**



| ITEM | DESCRIPTION                                 |
|------|---------------------------------------------|
| 1    | FRAME                                       |
| 2    | FRAME COVERS                                |
| 3    | HYDROGEN COOLERS                            |
| 4    | STATOR CORE                                 |
| 5    | STATOR WINDING                              |
| 6    | BLOWER SHROUD SUPPORT ASSEMBLY              |
| 7    | BLOWER                                      |
| 8    | GLAND SEAL, BEARING & BRACKET (TURBINE END) |
| 9    | GLAND SEAL, BEARING & BRACKET (EXCITER END) |
| 10   | SHAFT