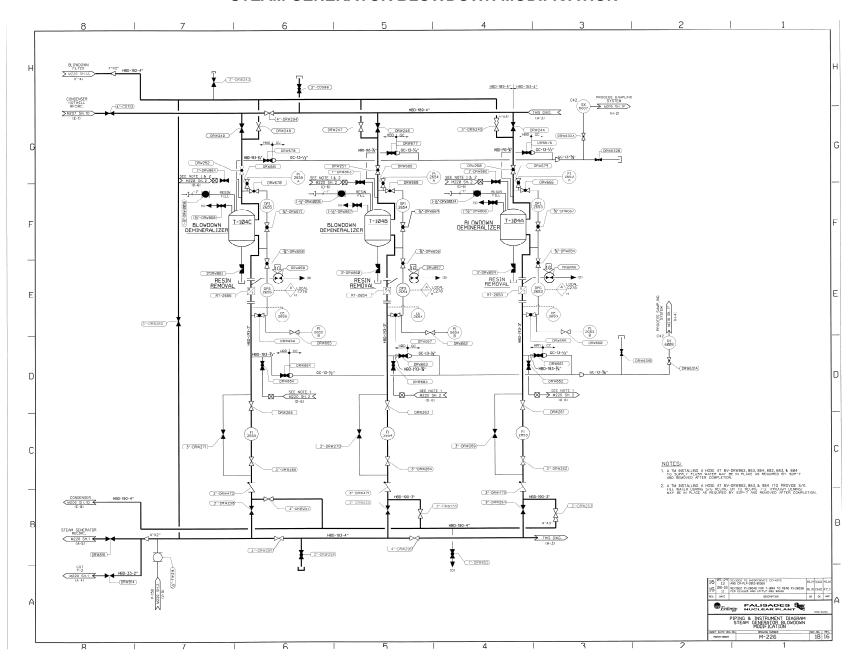

#### PIPING AND INSTRUMENT DIAGRAM STEAM GENERATOR BLOWDOWN MODIFICATION

### PIPING AND INSTRUMENT DIAGRAM STEAM GENERATOR BLOWDOWN MODIFICATION