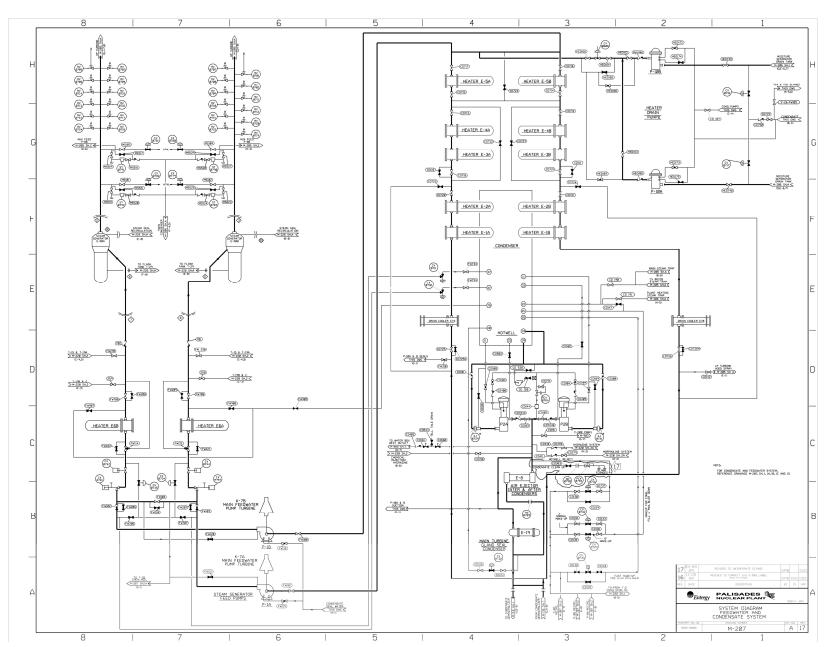

# SYSTEM DIAGRAM MAIN STEAM, MAIN AND AUXILIARY TURBINE SYSTEMS



# SYSTEM DIAGRAM EXTRACTIONS, HEATER VENTS AND DRAIN SYSTEMS



#### PIPING AND INSTRUMENT DIAGRAM STEAM GENERATOR BLOWDOWN MODIFICATION



### PIPING AND INSTRUMENT DIAGRAM STEAM GENERATOR BLOWDOWN MODIFICATION



#### PIPING AND INSTRUMENT DIAGRAM STEAM GENERATOR BLOWDOWN MODIFICATION



# SYSTEM DIAGRAM FEEDWATER AND CONDENSATE SYSTEM



#### **GENERAL ASSEMBLY ELECTRICAL GENERATOR**



| ITEM | DESCRIPTION                                 |
|------|---------------------------------------------|
| 1    | FRAME                                       |
| 2    | FRAME COVERS                                |
| 3    | HYDROGEN COOLERS                            |
| 4    | STATOR CORE                                 |
| 5    | STATOR WINDING                              |
| 6    | BLOWER SHROUD SUPPORT ASSEMBLY              |
| 7    | BLOWER                                      |
| 8    | GLAND SEAL, BEARING & BRACKET (TURBINE END) |
| 9    | GLAND SEAL, BEARING & BRACKET (EXCITER END) |
| 10   | SHAFT                                       |
| 11   | ROTOR WINGING                               |
| 12   | MAIN LEADS