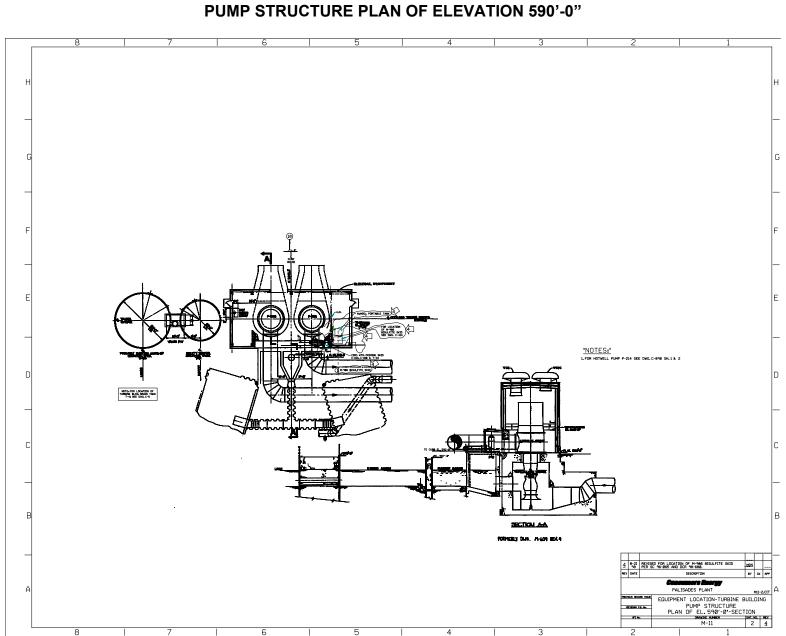

## EQUIPMENT LOCATION - TURBINE BUILDING PLAN OF ELEVATION 590'-0"

#### FIGURE 1-12 SHT 2 **Revision 21**