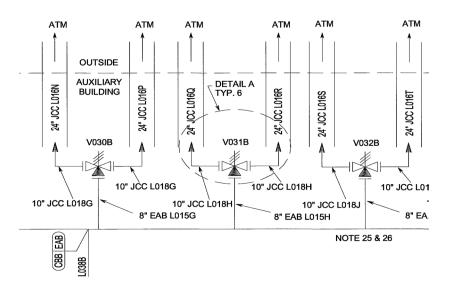

Below are 2 examples where the valves do not match up symbolically between Tier 2 Figure 10 and Tier 1 Figure 2. For the symbol differences of the same component, please provide an explanation.

1. The valves in figure 10 below do not match the valve in figure 2 and valve shown in the Tier 2 Chapter 1 legend drawings.

Tier 2, Figure 10.3.2-2 Main Steam System Diagram

Tier 1, Figure 2.2.4-1 (Sheet 3) Proposed revision:

2. The relief valves below do not match the

Tier 2, Figure 10.3.2-1 (Sheet 2 of 2)

Figure 2.2.4-1 (Sheet 2 of 3) Steam Generator System