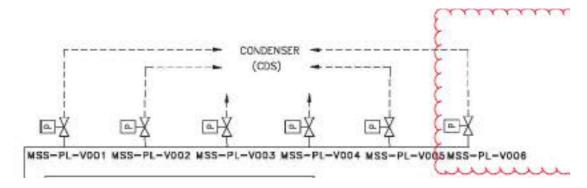

Below are 2 examples where the valves do not match up symbolically between Tier 2 Figure 10 and Tier 1 Figure 2. For the symbol differences of the same component, please provide an explanation.

1. The valves in figure 10 below do not match the valve in figure 2 and valve shown in the Tier 2 Chapter 1 legend drawings.

Tier 2, Figure 10.3.2-2 Main Steam System Diagram

Tier 1, Figure 2.2.4-1 (Sheet 3) Proposed revision:

2. The relief valves below do not match the

Tier 2, Figure 10.3.2-1 (Sheet 2 of 2)

Figure 2.2.4-1 (Sheet 2 of 3) Steam Generator System