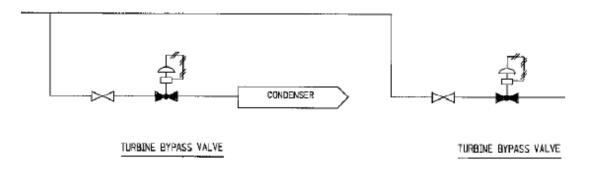

Below are 2 examples where the valves do not match up symbolically between Tier 2 Figure 10 and Tier 1 Figure 2. For the symbol differences of the same component, please provide an explanation.

1. The valves in figure 10 below do not match the valve in figure 2 and valve shown in the Tier 2 Chapter 1 legend drawings.

Tier 2, Figure 10.3.2-2 Main Steam System Diagram

Tier 1, Figure 2.2.4-1 (Sheet 3) Proposed revision:

2. The relief valves below do not match the

Tier 2, Figure 10.3.2-1 (Sheet 2 of 2)

Figure 2.2.4-1 (Sheet 2 of 3) Steam Generator System