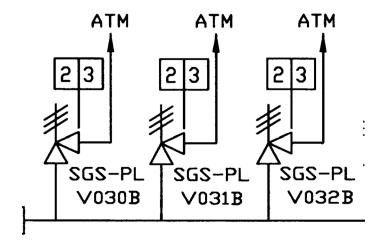

Below are 2 examples where the valves do not match up symbolically between Tier 2 Figure 10 and Tier 1 Figure 2. For the symbol differences of the same component, please provide an explanation.

1. The valves in figure 10 below do not match the valve in figure 2 and valve shown in the Tier 2 Chapter 1 legend drawings.

Tier 2, Figure 10.3.2-2 Main Steam System Diagram

Tier 1, Figure 2.2.4-1 (Sheet 3) Proposed revision:

2. The relief valves below do not match the

Tier 2, Figure 10.3.2-1 (Sheet 2 of 2)

Figure 2.2.4-1 (Sheet 2 of 3) Steam Generator System