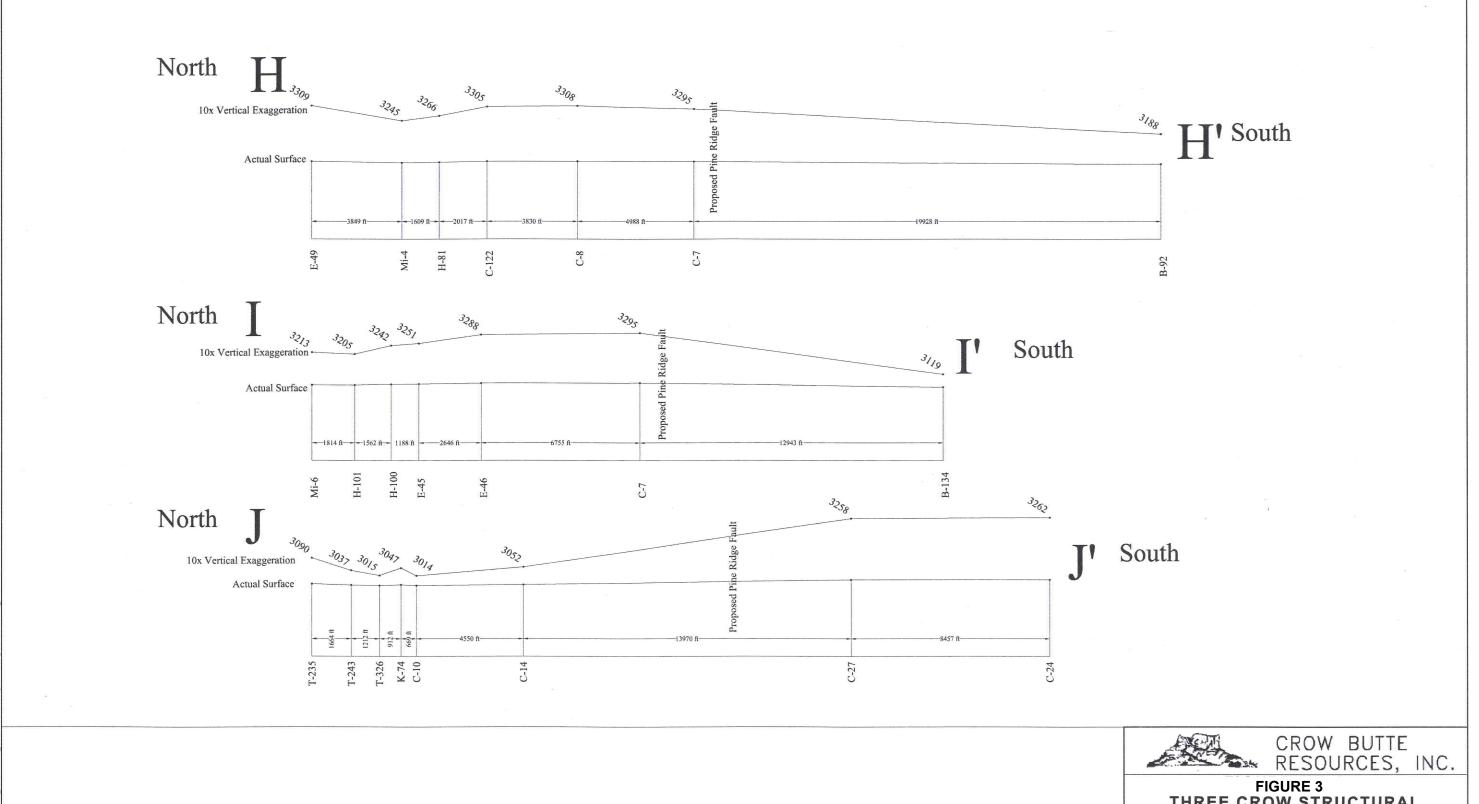

2000 0 2000 4000 6000 8000 Feet

PROJECT: CO001396

MAPPED BY: JC

CHECKED BY: MS

30 Plaza Drive, Ste. 100 ighlands Ranch, CO 80129 : 720-344-3500 F: 720-344-3535 www.arcadis-us.com

THREE CROW STRUCTURAL CROSS-SECTIONS H-H', I-I', AND J-J'

(TOP OF PIERRE SHALE)

PROJECT: CO001396

MAPPED BY: JC