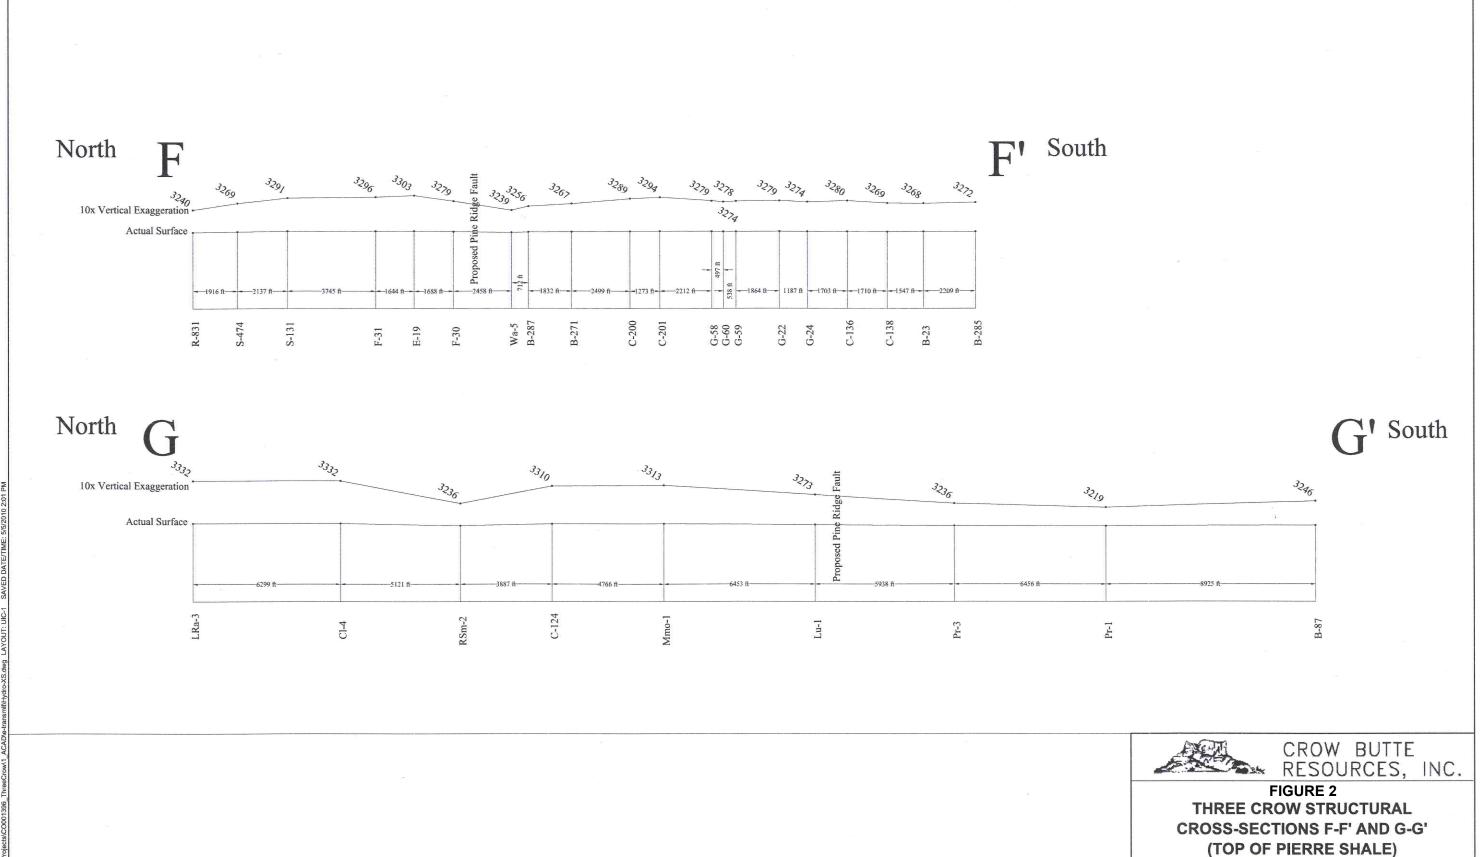

2000 0 2000 4000 6000 8000 Feet

PROJECT: CO001396

MAPPED BY: JC

CHECKED BY: MS

30 Plaza Drive, Ste. 100 ighlands Ranch, CO 80129 : 720-344-3500 F: 720-344-3535 www.arcadis-us.com

THREE CROW STRUCTURAL CROSS-SECTIONS H-H', I-I', AND J-J'

(TOP OF PIERRE SHALE)

PROJECT: CO001396

MAPPED BY: JC