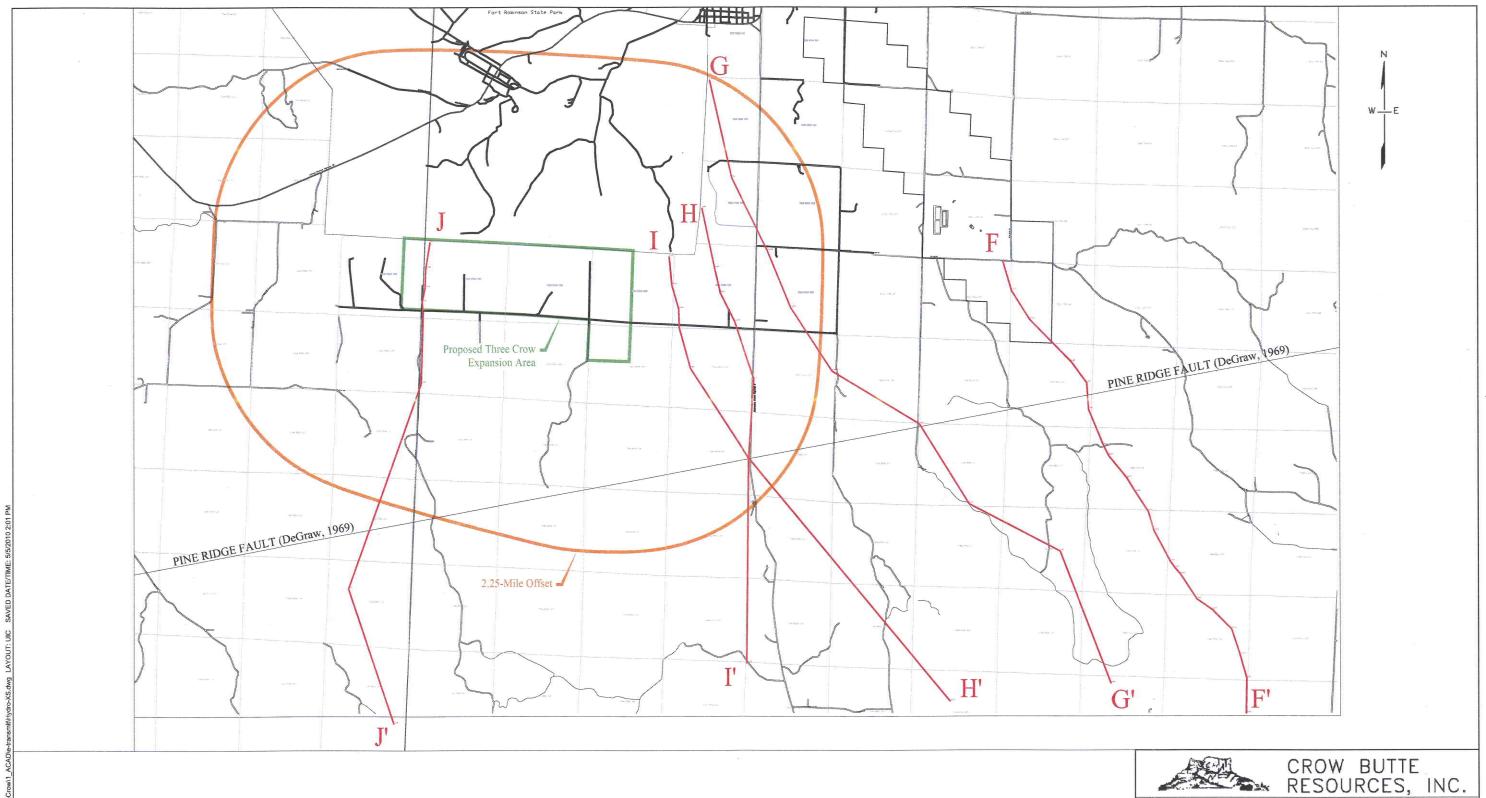

## FIGURE 1 **REGIONAL CROSS-SECTION LOCATION MAP**

PROJECT: CO001396

MAPPED BY: JC

CHECKED BY: MS

ARCADIS 630 Plaza Drive, Ste. 100
Highlands Ranch, CO 80129
P: 720-344-3500 F: 720-344-3535
www.arcadis-us.com