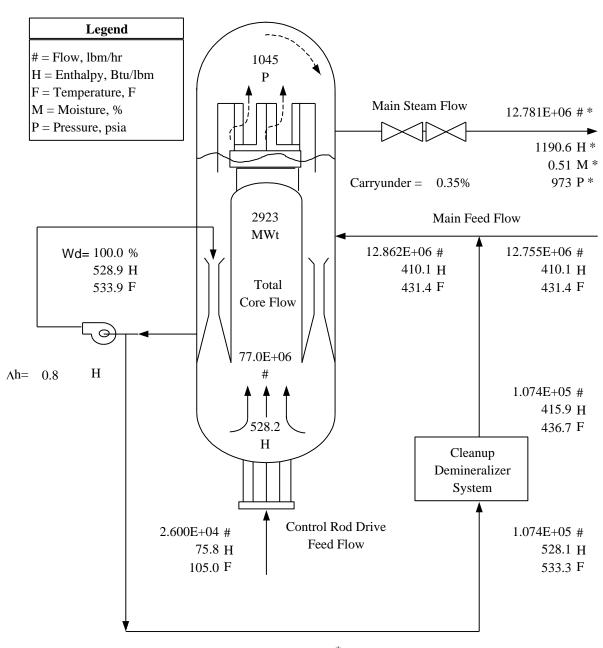

### **UPDATED FSAR**

INTRODUCTION AND SUMMARY
CHAPTER 1 FIGURES

Revision: 24
Figure: 1-14
Page: 1 of 1

## REACTOR HEAT BALANCE FOR 120 PERCENT OF ORIGINAL POWER

<sup>\*</sup> Conditions at upstream side of TSV

| Core Thermal Power  | 2923.0      |
|---------------------|-------------|
| Pump Heating        | 7.8         |
| Cleanup Losses      | -3.5        |
| Other System Losses | <u>-1.1</u> |
| Turbine Cycle Use   | 2926.2 MWt  |