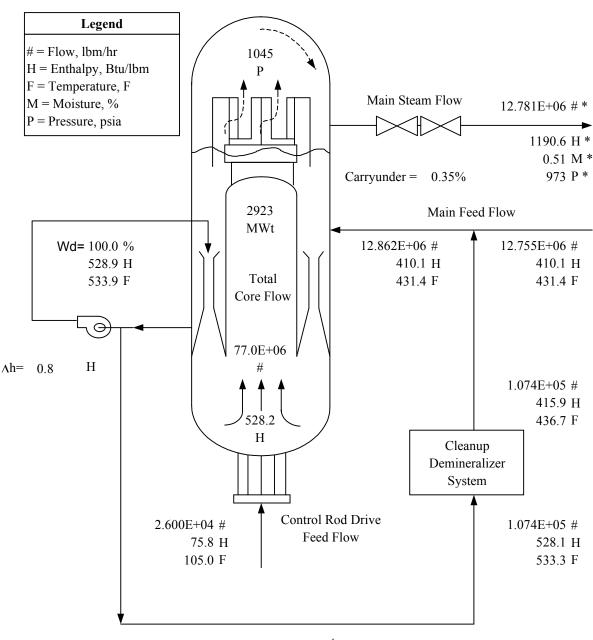

# REACTOR HEAT BALANCE FOR 120 PERCENT OF ORIGINAL POWER

<sup>\*</sup> Conditions at upstream side of TSV

| Core Thermal Power  | 2923.0       |
|---------------------|--------------|
| Pump Heating        | 7.8          |
| Cleanup Losses      | -3.5         |
| Other System Losses | -1.1 <u></u> |
| Turbine Cycle Use   | 2926.2 MWt   |