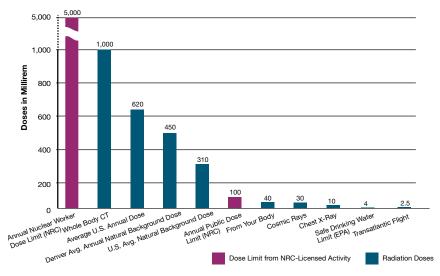

icensee                 | Reactor Type     | OL Issued |
|--------------------------|------------------|-----------|
| Location                 | Power Level (kW) | Shutdown  |
| General Atomics          | TRIGA MARK F     | 07/01/60  |
| San Diego, CA            | 1,500            | 09/07/94  |
| General Atomics          | TRIGA MARK I     | 05/03/58  |
| San Diego, CA            | 250              | 12/17/96  |
| General Electric Company | GETR (Tank)      | 01/07/59  |
| Sunol, CA                | 50,000           | 06/26/85  |
| University of Buffalo    | Pulstar          | 03/24/61  |
| Buffalo, NY              | 2,000            | 07/23/96  |

Note: Data are current as of July 2018; the next printed update will be in August 2019.

## APPENDIX J Radiation Doses and Regulatory Limits