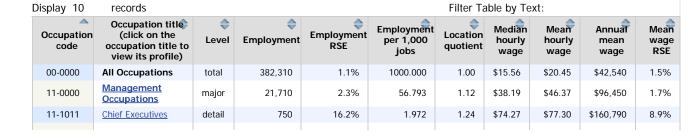

### Links to OES estimates for other areas and States

Major Occupational Groups in Knoxville, TN (Note--clicking a link will scroll the page to the occupational group):

- 00-0000 All Occupations
- 11-0000 Management Occupations
- 13-0000 Business and Financial Operations Occupations
- 15-0000 Computer and Mathematical Occupations
- 17-0000 Architecture and Engineering Occupations
- 19-0000 <u>Life, Physical, and Social Science Occupations</u>
- 21-0000 Community and Social Service Occupations
- 23-0000 <u>Legal Occupations</u>
- 25-0000 Education, Training, and Library Occupations
- 27-0000 Arts, Design, Entertainment, Sports, and Media Occupations
- 29-0000 Healthcare Practitioners and Technical Occupations
- 31-0000 Healthcare Support Occupations
- 33-0000 Protective Service Occupations
- 35-0000 Food Preparation and Serving Related Occupations
- 37-0000 <u>Building and Grounds Cleaning and Maintenance Occupations</u>
- 39-0000 Personal Care and Service Occupations
- 41-0000 <u>Sales and Related Occupations</u>
- 43-0000 Office and Administrative Support Occupations
- 45-0000 <u>Farming, Fishing, and Forestry Occupations</u>
- 47-0000 Construction and Extraction Occupations
- 49-0000 <u>Installation, Maintenance, and Repair Occupations</u>
- 51-0000 <u>Production Occupations</u>
- 53-0000 <u>Transportation and Material Moving Occupations</u>

To sort this table by a different column, click on the column header

| 11-1021 | General and<br>Operations<br>Managers                            | detail | 6,100 | 4.2%       | 15.966 | 1.02 | \$43.91    | \$53.11    | \$110,470 | 2.4%  |
|---------|------------------------------------------------------------------|--------|-------|------------|--------|------|------------|------------|-----------|-------|
| 11-1031 | <u>Legislators</u>                                               | detail | 130   | 6.5%       | 0.338  | 0.88 | <u>(4)</u> | <u>(4)</u> | \$51,550  | 28.1% |
| 11-2011 | Advertising and<br>Promotions<br>Managers                        | detail | 80    | 40.6%      | 0.197  | 0.96 | (8)        | (8)        | (8)       | (8)   |
| 11-2021 | Marketing Managers                                               | detail | 440   | 11.7%      | 1.150  | 0.78 | \$40.87    | \$48.65    | \$101,180 | 7.4%  |
| 11-2022 | Sales Managers                                                   | detail | 1,120 | 10.5%      | 2.931  | 1.13 | \$44.24    | \$48.93    | \$101,770 | 3.8%  |
| 11-2031 | Public Relations and<br>Fundraising<br>Managers                  | detail | 90    | 23.8%      | 0.236  | 0.52 | \$30.89    | \$45.41    | \$94,460  | 8.8%  |
| 11-3011 | Administrative<br>Services Managers                              | detail | 910   | 15.2%      | 2.392  | 1.26 | \$33.03    | \$35.25    | \$73,330  | 3.1%  |
| 11-3021 | Computer and<br>Information<br>Systems Managers                  | detail | 550   | 8.8%       | 1.448  | 0.58 | \$47.00    | \$48.25    | \$100,350 | 2.1%  |
| 11-3031 | Financial Managers                                               | detail | 1,830 | 8.3%       | 4.797  | 1.24 | \$44.23    | \$49.85    | \$103,680 | 3.5%  |
| 11-3051 | Industrial Production Managers                                   | detail | 550   | 8.3%       | 1.446  | 1.21 | \$38.65    | \$47.36    | \$98,500  | 5.5%  |
| 11-3061 | Purchasing<br>Managers                                           | detail | 350   | 12.5%      | 0.926  | 1.81 | \$37.30    | \$41.87    | \$87,090  | 3.0%  |
| 11-3071 | Transportation, Storage, and Distribution Managers               | detail | 320   | 8.3%       | 0.831  | 1.03 | \$36.85    | \$41.01    | \$85,300  | 3.1%  |
| 11-3111 | Compensation and<br>Benefits Managers                            | detail | 60    | 44.3%      | 0.166  | 1.53 | \$48.58    | \$54.15    | \$112,630 | 5.7%  |
| 11-3121 | <u>Human Resources</u><br><u>Managers</u>                        | detail | 350   | 6.4%       | 0.924  | 1.00 | \$38.62    | \$44.52    | \$92,590  | 3.3%  |
| 11-3131 | Training and Development Managers                                | detail | 100   | 16.8%      | 0.262  | 1.12 | \$36.76    | \$44.18    | \$91,890  | 5.0%  |
| 11-9021 | Construction<br>Managers                                         | detail | 750   | 15.5%      | 1.963  | 1.10 | \$37.21    | \$47.54    | \$98,870  | 6.8%  |
| 11-9031 | Education Administrators, Preschool and Childcare Center/Program | detail | 210   | 35.1%      | 0.561  | 1.62 | \$18.22    | \$19.02    | \$39,560  | 2.6%  |
| 11-9032 | Education Administrators. Elementary and Secondary School        | detail | 680   | 6.2%       | 1.770  | 1.02 | <u>(4)</u> | (4)        | \$79,250  | 2.4%  |
| 11-9033 | Education<br>Administrators.<br>Postsecondary                    | detail | (8)   | <u>(8)</u> | (8)    | (8)  | \$36.61    | \$44.03    | \$91,590  | 8.3%  |
| 11-9039 | Education<br>Administrators, All<br>Other                        | detail | 140   | 33.5%      | 0.364  | 1.50 | \$28.59    | \$31.45    | \$65,410  | 6.1%  |
| 11-9041 | Architectural and<br>Engineering<br>Managers                     | detail | 590   | 18.2%      | 1.548  | 1.22 | \$60.74    | \$61.94    | \$128,830 | 2.1%  |
| 11-9051 | Food Service<br>Managers                                         | detail | 1,290 | 9.1%       | 3.382  | 2.36 | \$19.09    | \$22.11    | \$45,980  | 11.1% |
| 11-9081 | <u>Lodging Managers</u>                                          | detail | 140   | 19.1%      | 0.359  | 1.42 | \$26.92    | \$29.21    | \$60,760  | 8.3%  |
| 11-9111 | Medical and Health<br>Services Managers                          | detail | 1,320 | 13.1%      | 3.441  | 1.45 | \$37.21    | \$43.73    | \$90,970  | 3.4%  |
| 11-9121 | Natural Sciences<br>Managers                                     | detail | 100   | 8.0%       | 0.255  | 0.65 | \$54.24    | \$57.49    | \$119,570 | 3.9%  |
| 11-9131 | Postmasters and<br>Mail                                          | detail | 30    | 0.0%       | 0.078  | 0.75 | \$39.27    | \$37.95    | \$78,940  | 1.6%  |