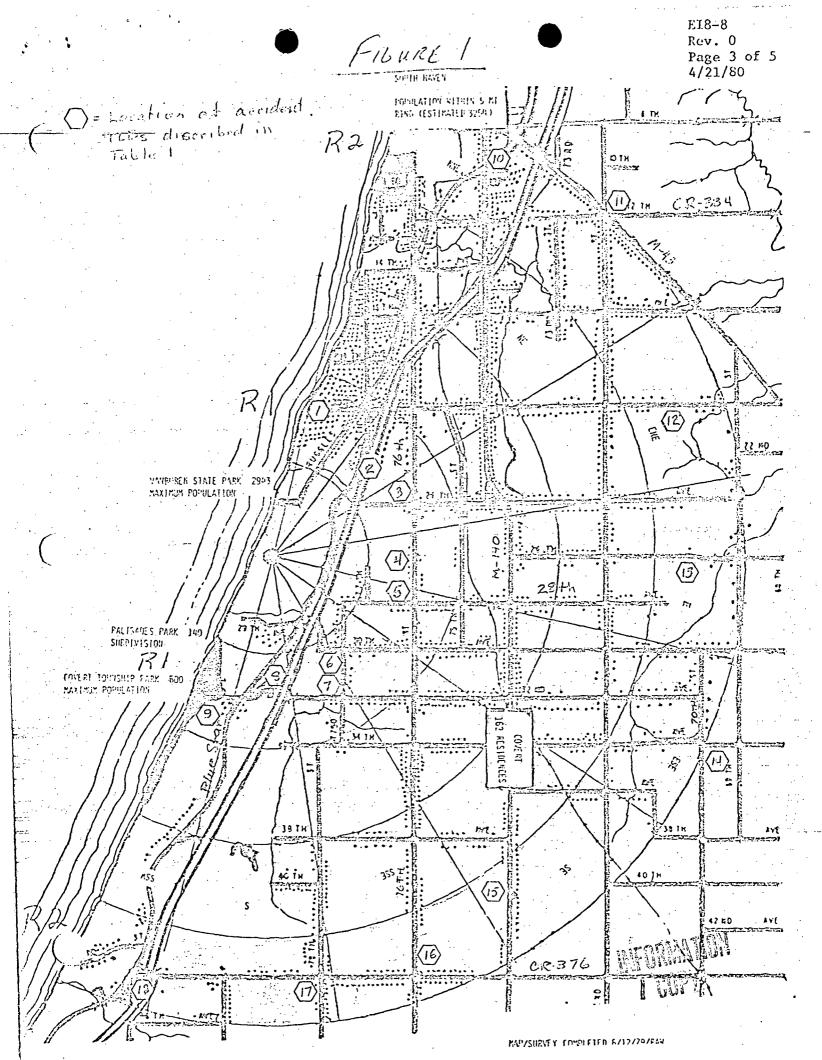

COPY

## Table 1

E18-8 Rev. 0 Page 4 of 5 4/21/80

## Location of Accident TLD's

## R1 - 1-2 mile ring

| 1.  | Utility pole on west end of 20th Ave.                                                                                                                                                                                                                                                                                                                                                                                                                                                                                                                                                                                                                                                                                                                                                                                                                                                                                                                                                                                                                                                                                                                                                                                                                                                                                                                                                                                                                                                                                                                                                                                                                                                                                                                                                                                                                                                                                                                                                                                                                                                                                          |
|-----|--------------------------------------------------------------------------------------------------------------------------------------------------------------------------------------------------------------------------------------------------------------------------------------------------------------------------------------------------------------------------------------------------------------------------------------------------------------------------------------------------------------------------------------------------------------------------------------------------------------------------------------------------------------------------------------------------------------------------------------------------------------------------------------------------------------------------------------------------------------------------------------------------------------------------------------------------------------------------------------------------------------------------------------------------------------------------------------------------------------------------------------------------------------------------------------------------------------------------------------------------------------------------------------------------------------------------------------------------------------------------------------------------------------------------------------------------------------------------------------------------------------------------------------------------------------------------------------------------------------------------------------------------------------------------------------------------------------------------------------------------------------------------------------------------------------------------------------------------------------------------------------------------------------------------------------------------------------------------------------------------------------------------------------------------------------------------------------------------------------------------------|
| 2.  | Post on east side of Blue Star Hwy, approximately 1.5 miles north of                                                                                                                                                                                                                                                                                                                                                                                                                                                                                                                                                                                                                                                                                                                                                                                                                                                                                                                                                                                                                                                                                                                                                                                                                                                                                                                                                                                                                                                                                                                                                                                                                                                                                                                                                                                                                                                                                                                                                                                                                                                           |
|     | plant access road.                                                                                                                                                                                                                                                                                                                                                                                                                                                                                                                                                                                                                                                                                                                                                                                                                                                                                                                                                                                                                                                                                                                                                                                                                                                                                                                                                                                                                                                                                                                                                                                                                                                                                                                                                                                                                                                                                                                                                                                                                                                                                                             |
| 3.  | Utility pole on northwest corner of 76th St. and 24th Ave.                                                                                                                                                                                                                                                                                                                                                                                                                                                                                                                                                                                                                                                                                                                                                                                                                                                                                                                                                                                                                                                                                                                                                                                                                                                                                                                                                                                                                                                                                                                                                                                                                                                                                                                                                                                                                                                                                                                                                                                                                                                                     |
| 4.  | Utility pole on west side of 76th St 0.5 miles south of 24th Ave.                                                                                                                                                                                                                                                                                                                                                                                                                                                                                                                                                                                                                                                                                                                                                                                                                                                                                                                                                                                                                                                                                                                                                                                                                                                                                                                                                                                                                                                                                                                                                                                                                                                                                                                                                                                                                                                                                                                                                                                                                                                              |
| 5.  | Utility pole on northwest corner of 76th St. and 28th Ave.                                                                                                                                                                                                                                                                                                                                                                                                                                                                                                                                                                                                                                                                                                                                                                                                                                                                                                                                                                                                                                                                                                                                                                                                                                                                                                                                                                                                                                                                                                                                                                                                                                                                                                                                                                                                                                                                                                                                                                                                                                                                     |
| 6.  | Utility pole on southwest corner of 77.5th St. and 30th Ave.                                                                                                                                                                                                                                                                                                                                                                                                                                                                                                                                                                                                                                                                                                                                                                                                                                                                                                                                                                                                                                                                                                                                                                                                                                                                                                                                                                                                                                                                                                                                                                                                                                                                                                                                                                                                                                                                                                                                                                                                                                                                   |
| 7.  | Utility pole on northwest corner of 77.5th St. and 32nd Ave.                                                                                                                                                                                                                                                                                                                                                                                                                                                                                                                                                                                                                                                                                                                                                                                                                                                                                                                                                                                                                                                                                                                                                                                                                                                                                                                                                                                                                                                                                                                                                                                                                                                                                                                                                                                                                                                                                                                                                                                                                                                                   |
| 8.  | Utility pole on northeast corner of 32nd Ave. and Blue Star Hwy.                                                                                                                                                                                                                                                                                                                                                                                                                                                                                                                                                                                                                                                                                                                                                                                                                                                                                                                                                                                                                                                                                                                                                                                                                                                                                                                                                                                                                                                                                                                                                                                                                                                                                                                                                                                                                                                                                                                                                                                                                                                               |
| 9.  | Beneath environmental air sampler - approximately 0.25 miles west                                                                                                                                                                                                                                                                                                                                                                                                                                                                                                                                                                                                                                                                                                                                                                                                                                                                                                                                                                                                                                                                                                                                                                                                                                                                                                                                                                                                                                                                                                                                                                                                                                                                                                                                                                                                                                                                                                                                                                                                                                                              |
|     | of Blue Star Hwy on 32nd Ave.                                                                                                                                                                                                                                                                                                                                                                                                                                                                                                                                                                                                                                                                                                                                                                                                                                                                                                                                                                                                                                                                                                                                                                                                                                                                                                                                                                                                                                                                                                                                                                                                                                                                                                                                                                                                                                                                                                                                                                                                                                                                                                  |
|     |                                                                                                                                                                                                                                                                                                                                                                                                                                                                                                                                                                                                                                                                                                                                                                                                                                                                                                                                                                                                                                                                                                                                                                                                                                                                                                                                                                                                                                                                                                                                                                                                                                                                                                                                                                                                                                                                                                                                                                                                                                                                                                                                |
| Rs  | - 4-5 mile ring                                                                                                                                                                                                                                                                                                                                                                                                                                                                                                                                                                                                                                                                                                                                                                                                                                                                                                                                                                                                                                                                                                                                                                                                                                                                                                                                                                                                                                                                                                                                                                                                                                                                                                                                                                                                                                                                                                                                                                                                                                                                                                                |
|     | standing and a second secon<br>A second secon                                                                                                                                                                                                                                                                                                                                                                                                                                                                                                                                                                                                                                                                                                                                                                                                                                                                                                                                                                                                                                                                                                                                                                                                                                                                                                                                                                                                                                                                                                                                                                                                                                                                                                                                                                                                                                                                                            |
| 10. | Utility pole on northeast corner of Blue Star Hwy and M-140.                                                                                                                                                                                                                                                                                                                                                                                                                                                                                                                                                                                                                                                                                                                                                                                                                                                                                                                                                                                                                                                                                                                                                                                                                                                                                                                                                                                                                                                                                                                                                                                                                                                                                                                                                                                                                                                                                                                                                                                                                                                                   |
| 11. | Utility pole on northeast corner of M-43 and C.R. 384.                                                                                                                                                                                                                                                                                                                                                                                                                                                                                                                                                                                                                                                                                                                                                                                                                                                                                                                                                                                                                                                                                                                                                                                                                                                                                                                                                                                                                                                                                                                                                                                                                                                                                                                                                                                                                                                                                                                                                                                                                                                                         |
| 12. | Utility pole on south side of 20th Ave 0.5 miles west of                                                                                                                                                                                                                                                                                                                                                                                                                                                                                                                                                                                                                                                                                                                                                                                                                                                                                                                                                                                                                                                                                                                                                                                                                                                                                                                                                                                                                                                                                                                                                                                                                                                                                                                                                                                                                                                                                                                                                                                                                                                                       |
|     | 69th St.                                                                                                                                                                                                                                                                                                                                                                                                                                                                                                                                                                                                                                                                                                                                                                                                                                                                                                                                                                                                                                                                                                                                                                                                                                                                                                                                                                                                                                                                                                                                                                                                                                                                                                                                                                                                                                                                                                                                                                                                                                                                                                                       |
| 13. | Utility pole on south side of 26th Ave 0.5 miles west of                                                                                                                                                                                                                                                                                                                                                                                                                                                                                                                                                                                                                                                                                                                                                                                                                                                                                                                                                                                                                                                                                                                                                                                                                                                                                                                                                                                                                                                                                                                                                                                                                                                                                                                                                                                                                                                                                                                                                                                                                                                                       |
|     | 69th St. Spectrum and the subscription of the second structure in the second structure of the second s |
| 14. | Utility pole on southeast corner of 70th St. and 34th Ave.                                                                                                                                                                                                                                                                                                                                                                                                                                                                                                                                                                                                                                                                                                                                                                                                                                                                                                                                                                                                                                                                                                                                                                                                                                                                                                                                                                                                                                                                                                                                                                                                                                                                                                                                                                                                                                                                                                                                                                                                                                                                     |
| 15. | Utility pole on west side of M-140 - 1.0 miles south of                                                                                                                                                                                                                                                                                                                                                                                                                                                                                                                                                                                                                                                                                                                                                                                                                                                                                                                                                                                                                                                                                                                                                                                                                                                                                                                                                                                                                                                                                                                                                                                                                                                                                                                                                                                                                                                                                                                                                                                                                                                                        |
|     | 38th Ave.                                                                                                                                                                                                                                                                                                                                                                                                                                                                                                                                                                                                                                                                                                                                                                                                                                                                                                                                                                                                                                                                                                                                                                                                                                                                                                                                                                                                                                                                                                                                                                                                                                                                                                                                                                                                                                                                                                                                                                                                                                                                                                                      |
| 1.6 | Utility nole energyimetaly 1000 yerds north of corner of                                                                                                                                                                                                                                                                                                                                                                                                                                                                                                                                                                                                                                                                                                                                                                                                                                                                                                                                                                                                                                                                                                                                                                                                                                                                                                                                                                                                                                                                                                                                                                                                                                                                                                                                                                                                                                                                                                                                                                                                                                                                       |

 Utility pole approximately 1000 yards north of corner of C.R. 376 and 76th St.

17. Utility pole on southwest corner of C.R. 376 and 80th St.

18. Utility pole on southwest corner of C.R. 376 and 82nd St. -

approximately 75 yards east of Blue Star Hwy.

| Table                                                                                                                                                                                                                                                                                                                                                                                                                                                                                                                                                                                                                                                                                                                                                                                                                                                                                                                                                                                                                                                                                                                                                                                                                                                                                                                                                                                                                                                                                                                                                                                                                                                                                                                                                                                                                                                                                                                                                                                                                                                                                                                          | 2 |
|--------------------------------------------------------------------------------------------------------------------------------------------------------------------------------------------------------------------------------------------------------------------------------------------------------------------------------------------------------------------------------------------------------------------------------------------------------------------------------------------------------------------------------------------------------------------------------------------------------------------------------------------------------------------------------------------------------------------------------------------------------------------------------------------------------------------------------------------------------------------------------------------------------------------------------------------------------------------------------------------------------------------------------------------------------------------------------------------------------------------------------------------------------------------------------------------------------------------------------------------------------------------------------------------------------------------------------------------------------------------------------------------------------------------------------------------------------------------------------------------------------------------------------------------------------------------------------------------------------------------------------------------------------------------------------------------------------------------------------------------------------------------------------------------------------------------------------------------------------------------------------------------------------------------------------------------------------------------------------------------------------------------------------------------------------------------------------------------------------------------------------|---|
| And an an an and the second se |   |