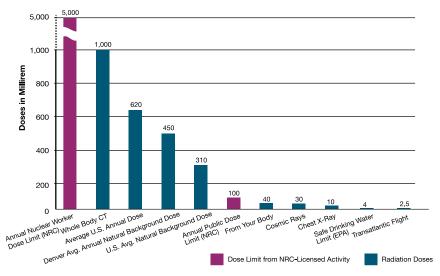

icensee                 | Reactor Type     | OL Issued |
|--------------------------|------------------|-----------|
| Location                 | Power Level (kW) | Shutdown  |
| General Atomics          | TRIGA Mark F     | 07/01/60  |
| San Diego, CA            | 1,500            | 09/07/94  |
| General Atomics          | TRIGA Mark I     | 05/03/58  |
| San Diego, CA            | 250              | 12/17/96  |
| General Electric Company | GETR (Tank)      | 01/07/59  |
| Sunol, CA                | 50,000           | 06/26/85  |
| University of Buffalo    | Pulstar          | 03/24/61  |
| Buffalo, NY              | 2,000            | 07/23/96  |

Note: Data are current as of July 2017; the next printed update will be in August 2018.

## APPENDIX J Radiation Doses and Regulatory Limits