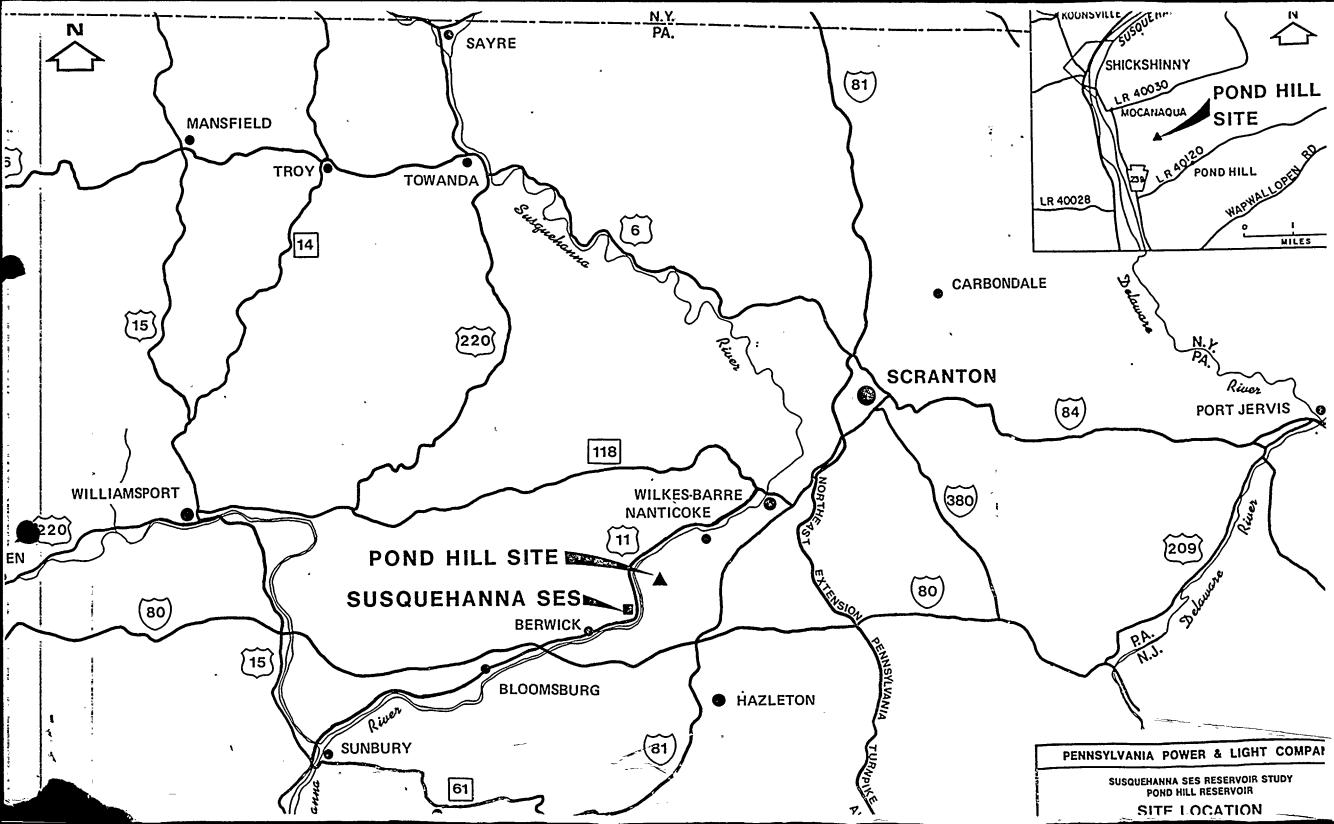

The selected site for the proposed reservoir is located about seven miles northeast of the borough of Berwick and one mile south of the village of Macanaqua in Conyngham Township, Luzerne County, Pennsylvania. A map showing the location of the reservoir is enclosed.