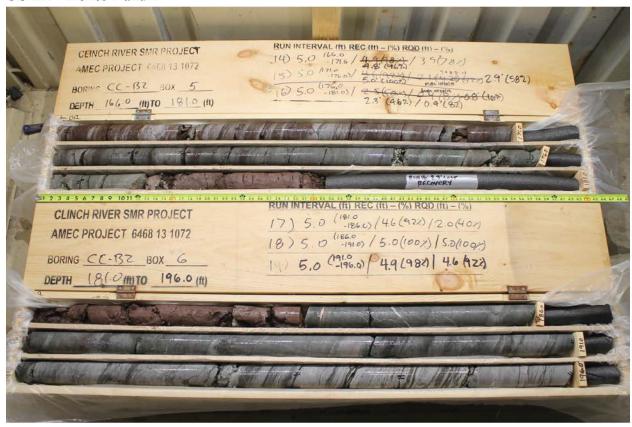

## CC-B2 - Boxes 5 and 6

CC-B2 - Box 7

Prepared By: <u>MBL</u> Date: <u>3/5/14</u> Checked By: <u>JCM</u> Date: <u>3/5/14</u>

SHEET 1 OF 1

| BECH1   | TEL NO.:                                         | 25847               |          |            |                | ΔN      | IEC PF                                | ROJE       | CT NO.: 6     | 468-                                    | 13-1072           | C       | OUN | ITY:     | Roane, TN                          | GEO      | SHEET<br>LOGIST: N |                   |                      |
|---------|--------------------------------------------------|---------------------|----------|------------|----------------|---------|---------------------------------------|------------|---------------|-----------------------------------------|-------------------|---------|-----|----------|------------------------------------|----------|--------------------|-------------------|----------------------|
|         | ESCRIPT                                          | -9/10/17/9 - 50000  | linch    | River S    | MP             | D 12000 | N N N N N N N N N N N N N N N N N N N |            |               | 100000000000000000000000000000000000000 | D _ 0000210200_07 |         |     |          | J. Elswick (TVA                    |          |                    | Boring Ori        | ientatio             |
|         | IG NO.:                                          |                     | ZIIII GE | I I WASH S | >141 <u>1.</u> |         | 1000<br>                              |            |               | 10-010                                  | t Excavati        |         |     |          | CHINE: CAT 314                     |          |                    |                   |                      |
|         |                                                  |                     | 7.0      | /b: A1     | /D^            | _       |                                       |            |               |                                         |                   |         |     |          |                                    |          |                    | Inclination:      | NA                   |
|         | ND ELEV.                                         |                     |          |            |                |         |                                       |            | 570,142       |                                         | JAN) π cu         | )83) E. | AST | ING:     | 2,448,651                          |          | ft (NAD83)         | Azimuth:          | NA                   |
|         | DEPTH:                                           |                     | _        |            |                |         |                                       |            | 2488-098      |                                         | Ι                 |         |     |          | ROD TYPE: NA                       |          | HAMMER (II         |                   |                      |
| ARCHEUM | STARTED                                          | 1525 - TORENBOOKSEN |          |            | ETE            | ED: 9/1 |                                       |            | DIA.: N       |                                         | CASING            |         | 1 . | A ft     | CORE SIZE:NA                       | ٩        | BITS USE           | D: NA             |                      |
| LEV.    | DEPTH                                            |                     |          | DUNT       | ٠ ا            | i .     | ВL<br>20                              | -OWS<br>40 | PER FOO<br>60 | 1<br>8                                  | 0 100             | SAMP    | 0   |          | SOIL I                             | DESCF    | RIPTION AND        | REMARKS           |                      |
| (ft)    | (ft)                                             | 0.5ft               | 0.5ft    | 0.5ft      | Ť,             | í       | <u> </u>                              | <u></u>    | <u>i</u>      |                                         | 100               | NO.     | G   |          |                                    |          |                    |                   |                      |
|         |                                                  |                     |          |            |                |         |                                       |            |               |                                         |                   |         |     |          |                                    |          |                    |                   |                      |
| 796.7   |                                                  |                     |          |            |                |         | C                                     | Ground     | d Surface     | )                                       |                   |         |     | 796.7    |                                    |          |                    |                   |                      |
| -       | -                                                |                     |          |            | ١,             |         |                                       |            |               |                                         |                   |         | • 8 | 795.7    | FILL: WELL GRA                     | ADED (   | GRAVEL with        | Clay (GW-GC)      | ), dusky<br>few fine |
| -       | †                                                |                     |          |            |                |         | w                                     |            |               |                                         |                   |         |     | ∱ '      | to coarse sand, s                  | trong H  | CL reaction        |                   | - 1                  |
| •       | <u> </u>                                         |                     |          |            |                |         |                                       |            |               |                                         |                   |         |     | Ī        | FILL: Gravelly LE and reddish brow | n (5YR   | (4/4), moist, r    | nedium plasticit  | ty fines,            |
|         | ļ                                                |                     |          |            | 1.0            |         |                                       |            |               |                                         |                   |         |     | -        | few fine to coars<br>reaction      | se san   | d, trace root      | fragments, we     | ak HCI               |
| 790.7 - | 6.0                                              |                     |          |            |                |         |                                       |            |               |                                         |                   |         |     | 790.7    |                                    |          |                    |                   |                      |
| -       | +                                                |                     |          |            |                |         |                                       |            | * * * *       |                                         |                   | S-1     |     | -        | RESIDUAL SOIL<br>(5YR 5/6), and    | light o  | live brown (2      | 2.5Y 5/4), mois   | st. hiah             |
|         | <del>[                                    </del> |                     |          |            | +              |         |                                       |            |               |                                         |                   |         |     | 788.7    | plasticity fines, lit              | tle fine | to coarse gra      | avel, few fine to | coarse               |
|         |                                                  |                     |          |            |                |         |                                       |            |               |                                         |                   |         |     | _        | Test pit terminate                 |          | ) feet.            |                   |                      |
|         |                                                  |                     |          |            |                |         |                                       |            |               |                                         |                   |         |     | -        | NOTE:                              |          |                    |                   |                      |
| _       | +                                                |                     |          |            |                |         |                                       |            |               |                                         |                   |         |     | -        | Bulk samples coll                  |          |                    |                   |                      |
| •       | <u>†</u>                                         |                     |          |            |                |         |                                       |            |               |                                         |                   |         |     | t        | 6.0-8.0ft: S-1, two                |          | on buckets wit     | th lids and two s | oil jars             |
|         | Ī l                                              |                     |          |            |                |         |                                       |            |               |                                         |                   |         |     |          | The Northing/Eas                   | sting a  | nd Ground E        | levation shown    | above                |
|         | +                                                |                     |          |            |                |         |                                       |            |               |                                         |                   |         |     | -        | are for the floranc                | 11111100 | COOTION OF THE     | toot pit loodtion |                      |
| -       | +                                                |                     |          |            |                |         |                                       |            |               |                                         |                   |         |     | -        |                                    |          |                    |                   |                      |
|         | _                                                |                     |          |            |                |         |                                       |            |               |                                         |                   |         |     | -        |                                    |          |                    |                   |                      |
|         | Ī                                                |                     |          |            |                |         |                                       |            |               |                                         |                   |         |     |          |                                    |          |                    |                   |                      |
|         | <u>_</u> ,                                       |                     |          |            |                |         |                                       |            |               |                                         |                   |         |     | -        |                                    |          |                    |                   |                      |
| 1.      | +                                                |                     |          |            |                |         |                                       |            |               |                                         |                   |         |     | H        |                                    |          |                    |                   |                      |
|         | _                                                |                     |          |            |                |         |                                       |            |               |                                         |                   |         |     | -        |                                    |          |                    |                   |                      |
|         | 1                                                |                     |          |            |                |         |                                       |            |               |                                         |                   |         |     |          |                                    |          |                    |                   |                      |
|         | ↓                                                |                     |          |            |                |         |                                       |            |               |                                         |                   |         |     | -        |                                    |          |                    |                   |                      |
| _       | +                                                |                     |          |            |                |         |                                       |            |               |                                         |                   |         |     | F        |                                    |          |                    |                   |                      |
| •       | +                                                |                     |          |            |                |         |                                       |            |               |                                         |                   |         |     | -        |                                    |          |                    |                   |                      |
|         | Į l                                              |                     |          |            |                |         |                                       |            |               |                                         |                   |         |     |          |                                    |          |                    |                   |                      |
|         | ↓                                                |                     |          |            |                |         |                                       |            |               |                                         |                   |         |     | -        |                                    |          |                    |                   |                      |
| =       | +                                                |                     |          |            |                |         |                                       |            |               |                                         |                   |         |     | H        |                                    |          |                    |                   |                      |
|         | †                                                |                     |          |            |                |         |                                       |            |               |                                         |                   |         |     | -        |                                    |          |                    |                   |                      |
|         | <u> </u>                                         |                     |          |            |                |         |                                       |            |               |                                         |                   |         |     | Ĺ        |                                    |          |                    |                   |                      |
|         | Į                                                |                     |          |            |                |         |                                       |            |               |                                         |                   |         |     | -        |                                    |          |                    |                   |                      |
| -       | +                                                |                     |          |            |                |         |                                       |            |               |                                         |                   |         |     | <u> </u> |                                    |          |                    |                   |                      |
|         | +                                                |                     |          |            |                |         |                                       |            |               |                                         |                   |         |     | }        |                                    |          |                    |                   |                      |
|         | İ l                                              |                     |          |            |                |         |                                       |            |               |                                         |                   |         |     | Ĺ        |                                    |          |                    |                   |                      |
|         |                                                  |                     |          |            |                |         |                                       |            |               |                                         |                   |         |     | Ĺ        |                                    |          |                    |                   |                      |
| _       | <del> </del>                                     |                     |          |            |                |         |                                       |            |               |                                         |                   |         |     | F        |                                    |          |                    |                   |                      |
|         | +                                                |                     |          |            |                |         |                                       |            |               |                                         |                   |         |     | }        |                                    |          |                    |                   |                      |
|         |                                                  |                     |          |            |                |         |                                       |            |               |                                         |                   |         |     | -        |                                    |          |                    |                   |                      |
|         | [                                                |                     |          |            |                |         |                                       |            |               |                                         |                   |         |     |          |                                    |          |                    |                   |                      |
| _       | ↓ l                                              |                     |          |            |                |         |                                       |            |               |                                         |                   |         |     | _        |                                    |          |                    |                   |                      |
| 1.      | +                                                |                     |          |            |                |         |                                       |            |               |                                         |                   |         |     | F        |                                    |          |                    |                   |                      |