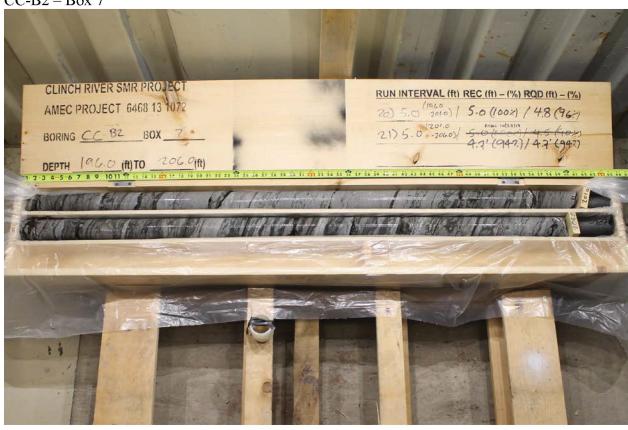

## CC-B2 - Boxes 5 and 6

CC-B2 - Box 7

Prepared By: <u>MBL</u> Date: <u>3/5/14</u> Checked By: <u>JCM</u> Date: <u>3/5/14</u>

SHEET 1 OF 1

| BECH1   | TEL NO.:                                         | 25847               |          |            |                | ΔN      | IEC PF                                | ROJE       | CT NO.: 6     | 468-                                    | 13-1072           | C       | OUN | ITY:     | Roane, TN                          | GEO      | SHEET<br>LOGIST: N |                   |                      |
|---------|--------------------------------------------------|---------------------|----------|------------|----------------|---------|---------------------------------------|------------|---------------|-----------------------------------------|-------------------|---------|-----|----------|------------------------------------|----------|--------------------|-------------------|----------------------|
|         | ESCRIPT                                          | -9/10/17/9 - 50000  | linch    | River S    | MP             | D 12000 | N N N N N N N N N N N N N N N N N N N |            |               | 100000000000000000000000000000000000000 | D _ 0000210200_07 |         |     |          | J. Elswick (TVA                    |          |                    | Boring Ori        | ientatio             |
|         | IG NO.:                                          |                     | ZIIII GE | I I WASH S | >141 <u>1.</u> |         | 1000<br>                              |            |               | 10-010                                  | t Excavati        |         |     |          | CHINE: CAT 314                     |          |                    |                   |                      |
|         |                                                  |                     | 7.0      | /b: A1     | /D^            | _       |                                       |            |               |                                         |                   |         |     |          |                                    |          |                    | Inclination:      | NA                   |
|         | ND ELEV.                                         |                     |          |            |                |         |                                       |            | 570,142       |                                         | JAN) π cu         | )83) E. | AST | ING:     | 2,448,651                          |          | ft (NAD83)         | Azimuth:          | NA                   |
|         | DEPTH:                                           |                     | _        |            |                |         |                                       |            | 2488-098      |                                         | Ι                 |         |     |          | ROD TYPE: NA                       |          | HAMMER (II         |                   |                      |
| ARCHEUM | STARTED                                          | 1525 - TORENBOOKSEN |          |            | ETE            | ED: 9/1 |                                       |            | DIA.: N       |                                         | CASING            |         | 1 . | A ft     | CORE SIZE:NA                       | ٩        | BITS USE           | D: NA             |                      |
| LEV.    | DEPTH                                            |                     |          | DUNT       | ٠ ا            | i .     | ВL<br>20                              | -OWS<br>40 | PER FOO<br>60 | 1<br>8                                  | 0 100             | SAMP    | 0   |          | SOIL I                             | DESCF    | RIPTION AND        | REMARKS           |                      |
| (ft)    | (ft)                                             | 0.5ft               | 0.5ft    | 0.5ft      | Ť,             | í       | <u> </u>                              | <u></u>    | <u>i</u>      |                                         | 100               | NO.     | G   |          |                                    |          |                    |                   |                      |
|         |                                                  |                     |          |            |                |         |                                       |            |               |                                         |                   |         |     |          |                                    |          |                    |                   |                      |
| 796.7   |                                                  |                     |          |            |                |         | C                                     | Ground     | d Surface     | )                                       |                   |         |     | 796.7    |                                    |          |                    |                   |                      |
| -       | -                                                |                     |          |            | ١,             |         |                                       |            |               |                                         |                   |         | • 8 | 795.7    | FILL: WELL GRA                     | ADED (   | GRAVEL with        | Clay (GW-GC)      | ), dusky<br>few fine |
| -       | †                                                |                     |          |            |                |         | w                                     |            |               |                                         |                   |         |     | ∱ '      | to coarse sand, s                  | trong H  | CL reaction        |                   | - 1                  |
| •       | <u> </u>                                         |                     |          |            |                |         |                                       |            |               |                                         |                   |         |     | Ī        | FILL: Gravelly LE and reddish brow | n (5YR   | (4/4), moist, r    | nedium plasticit  | ty fines,            |
|         | ļ                                                |                     |          |            | 1.0            |         |                                       |            |               |                                         |                   |         |     | -        | few fine to coars<br>reaction      | se san   | d, trace root      | fragments, we     | ak HCI               |
| 790.7 - | 6.0                                              |                     |          |            |                |         |                                       |            |               |                                         |                   |         |     | 790.7    |                                    |          |                    |                   |                      |
| -       | +                                                |                     |          |            |                |         |                                       |            | * * * *       |                                         |                   | S-1     |     | -        | RESIDUAL SOIL<br>(5YR 5/6), and    | light o  | live brown (2      | 2.5Y 5/4), mois   | st. hiah             |
|         | <del>[                                    </del> |                     |          |            | +              |         |                                       |            |               |                                         |                   |         |     | 788.7    | plasticity fines, lit              | tle fine | to coarse gra      | avel, few fine to | coarse               |
|         |                                                  |                     |          |            |                |         |                                       |            |               |                                         |                   |         |     | _        | Test pit terminate                 |          | ) feet.            |                   |                      |
|         |                                                  |                     |          |            |                |         |                                       |            |               |                                         |                   |         |     | -        | NOTE:                              |          |                    |                   |                      |
| _       | +                                                |                     |          |            |                |         |                                       |            |               |                                         |                   |         |     | -        | Bulk samples coll                  |          |                    |                   |                      |
| •       | <u>†</u>                                         |                     |          |            |                |         |                                       |            |               |                                         |                   |         |     | t        | 6.0-8.0ft: S-1, two                |          | on buckets wit     | th lids and two s | oil jars             |
|         | Ī l                                              |                     |          |            |                |         |                                       |            |               |                                         |                   |         |     |          | The Northing/Eas                   | sting a  | nd Ground E        | levation shown    | above                |
|         | +                                                |                     |          |            |                |         |                                       |            |               |                                         |                   |         |     | -        | are for the floranc                | 11111100 | COOTION OF THE     | toot pit loodtion |                      |
| -       | +                                                |                     |          |            |                |         |                                       |            |               |                                         |                   |         |     | -        |                                    |          |                    |                   |                      |
|         | _                                                |                     |          |            |                |         |                                       |            |               |                                         |                   |         |     | -        |                                    |          |                    |                   |                      |
|         | Ī                                                |                     |          |            |                |         |                                       |            |               |                                         |                   |         |     |          |                                    |          |                    |                   |                      |
|         | <u>_</u> ,                                       |                     |          |            |                |         |                                       |            |               |                                         |                   |         |     | -        |                                    |          |                    |                   |                      |
| 1.      | +                                                |                     |          |            |                |         |                                       |            |               |                                         |                   |         |     | H        |                                    |          |                    |                   |                      |
|         | _                                                |                     |          |            |                |         |                                       |            |               |                                         |                   |         |     | -        |                                    |          |                    |                   |                      |
|         | 1                                                |                     |          |            |                |         |                                       |            |               |                                         |                   |         |     |          |                                    |          |                    |                   |                      |
|         | ↓                                                |                     |          |            |                |         |                                       |            |               |                                         |                   |         |     | -        |                                    |          |                    |                   |                      |
| _       | +                                                |                     |          |            |                |         |                                       |            |               |                                         |                   |         |     | F        |                                    |          |                    |                   |                      |
| •       | +                                                |                     |          |            |                |         |                                       |            |               |                                         |                   |         |     | -        |                                    |          |                    |                   |                      |
|         | Į l                                              |                     |          |            |                |         |                                       |            |               |                                         |                   |         |     |          |                                    |          |                    |                   |                      |
|         | ↓                                                |                     |          |            |                |         |                                       |            |               |                                         |                   |         |     | -        |                                    |          |                    |                   |                      |
| =       | +                                                |                     |          |            |                |         |                                       |            |               |                                         |                   |         |     | H        |                                    |          |                    |                   |                      |
|         | †                                                |                     |          |            |                |         |                                       |            |               |                                         |                   |         |     | -        |                                    |          |                    |                   |                      |
|         | <u> </u>                                         |                     |          |            |                |         |                                       |            |               |                                         |                   |         |     | Ĺ        |                                    |          |                    |                   |                      |
|         | Į                                                |                     |          |            |                |         |                                       |            |               |                                         |                   |         |     | -        |                                    |          |                    |                   |                      |
| -       | +                                                |                     |          |            |                |         |                                       |            |               |                                         |                   |         |     | <u> </u> |                                    |          |                    |                   |                      |
|         | +                                                |                     |          |            |                |         |                                       |            |               |                                         |                   |         |     | }        |                                    |          |                    |                   |                      |
|         | İ l                                              |                     |          |            |                |         |                                       |            |               |                                         |                   |         |     | Ĺ        |                                    |          |                    |                   |                      |
|         |                                                  |                     |          |            |                |         |                                       |            |               |                                         |                   |         |     | Ĺ        |                                    |          |                    |                   |                      |
| _       | <del> </del>                                     |                     |          |            |                |         |                                       |            |               |                                         |                   |         |     | F        |                                    |          |                    |                   |                      |
|         | +                                                |                     |          |            |                |         |                                       |            |               |                                         |                   |         |     | }        |                                    |          |                    |                   |                      |
|         |                                                  |                     |          |            |                |         |                                       |            |               |                                         |                   |         |     | -        |                                    |          |                    |                   |                      |
|         | [                                                |                     |          |            |                |         |                                       |            |               |                                         |                   |         |     |          |                                    |          |                    |                   |                      |
| _       | ↓ l                                              |                     |          |            |                |         |                                       |            |               |                                         |                   |         |     | _        |                                    |          |                    |                   |                      |
| 1.      | +                                                |                     |          |            |                |         |                                       |            |               |                                         |                   |         |     | F        |                                    |          |                    |                   |                      |