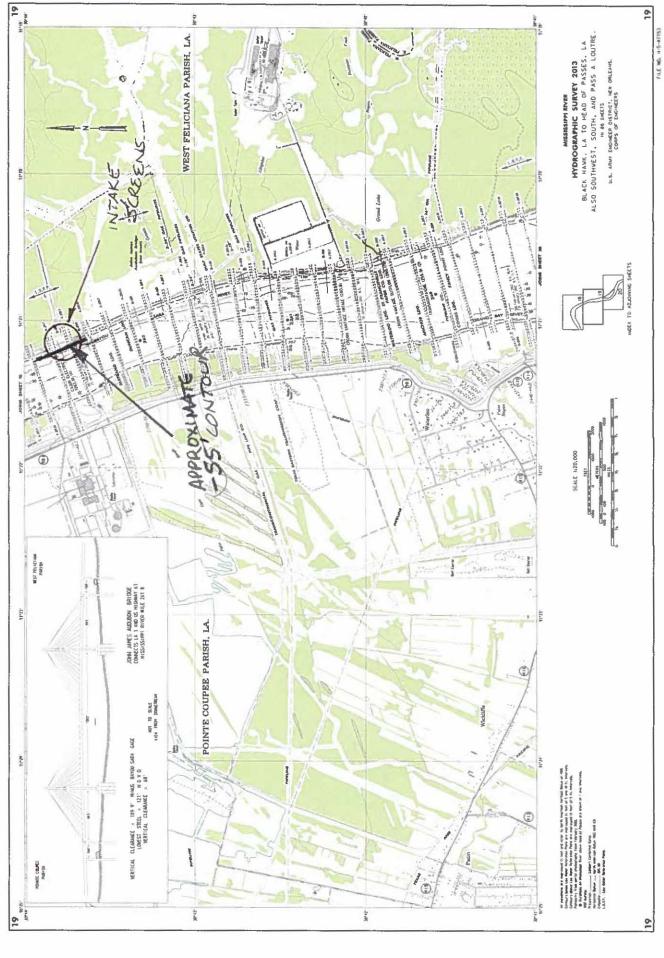

| 17. DIRECTIONS TO THE SITE River Bend Station is approximately two miles south of St. Francisville, LA in West Feliciana                                                                                                                                                                                                                                                                                                                                                                                                                                                                                                                                                                                                                     | 3 Parish. Approximate river mile 262.5.                                                       |  |  |  |  |
|----------------------------------------------------------------------------------------------------------------------------------------------------------------------------------------------------------------------------------------------------------------------------------------------------------------------------------------------------------------------------------------------------------------------------------------------------------------------------------------------------------------------------------------------------------------------------------------------------------------------------------------------------------------------------------------------------------------------------------------------|-----------------------------------------------------------------------------------------------|--|--|--|--|
|                                                                                                                                                                                                                                                                                                                                                                                                                                                                                                                                                                                                                                                                                                                                              |                                                                                               |  |  |  |  |
|                                                                                                                                                                                                                                                                                                                                                                                                                                                                                                                                                                                                                                                                                                                                              |                                                                                               |  |  |  |  |
|                                                                                                                                                                                                                                                                                                                                                                                                                                                                                                                                                                                                                                                                                                                                              |                                                                                               |  |  |  |  |
| 18. Nature of Activity (Description of project, include all features)                                                                                                                                                                                                                                                                                                                                                                                                                                                                                                                                                                                                                                                                        |                                                                                               |  |  |  |  |
| River Bend Station (RBS) has an existing Corps permit (General Permit - NOD-23) to perfor RBS embayment area. This application is a request to extend this permit for another five years a maintenance activity that is normally performed at least annually. The silt accumulation (screens) is removed, and the river silt is discharged back into the Mississippi River away from required by the existing permit.                                                                                                                                                                                                                                                                                                                        | ars, or longer, if approved by the Corps. This around the River Bend Station intake strainers |  |  |  |  |
|                                                                                                                                                                                                                                                                                                                                                                                                                                                                                                                                                                                                                                                                                                                                              | 2                                                                                             |  |  |  |  |
| 19. Project Purpose (Describe the reason or purpose of the project, see instructions)  The project purpose is to maintain a minimum 4.5 foot clearance around and under the River Bend Station intake strainers and to clear river silt from the general embayment area where the strainers are located. This is a normal maintenance activity that is typically performed annually after the annual spring high water season; however, it may be performed at any time during a calendar year. Isolated silt removal surrounding and beneath the RBS intake strainers may occur on a more frequent basis in an attempt to maintain the 4.5 foot clearance, yet this is a significantly smaller area than the general embayment area itself. |                                                                                               |  |  |  |  |
|                                                                                                                                                                                                                                                                                                                                                                                                                                                                                                                                                                                                                                                                                                                                              |                                                                                               |  |  |  |  |
|                                                                                                                                                                                                                                                                                                                                                                                                                                                                                                                                                                                                                                                                                                                                              |                                                                                               |  |  |  |  |
| USE BLOCKS 20-23 IF DREDGED AND/OR FILL MATERIAL IS TO                                                                                                                                                                                                                                                                                                                                                                                                                                                                                                                                                                                                                                                                                       | BE DISCHARGED                                                                                 |  |  |  |  |
| 20. Reason(s) for Discharge This is a maintenance activity to remove silt that has been deposited by the Mississippi River around the River Bend Station intake screens.                                                                                                                                                                                                                                                                                                                                                                                                                                                                                                                                                                     |                                                                                               |  |  |  |  |
|                                                                                                                                                                                                                                                                                                                                                                                                                                                                                                                                                                                                                                                                                                                                              | 9                                                                                             |  |  |  |  |
|                                                                                                                                                                                                                                                                                                                                                                                                                                                                                                                                                                                                                                                                                                                                              |                                                                                               |  |  |  |  |
|                                                                                                                                                                                                                                                                                                                                                                                                                                                                                                                                                                                                                                                                                                                                              |                                                                                               |  |  |  |  |
| 21. Type(s) of Material Being Discharged and the Amount of Each Type in Cubic Yards:                                                                                                                                                                                                                                                                                                                                                                                                                                                                                                                                                                                                                                                         |                                                                                               |  |  |  |  |
| Type Type Amount in Cubic Yards Amount in Cubic Yards                                                                                                                                                                                                                                                                                                                                                                                                                                                                                                                                                                                                                                                                                        | Type<br>Amount in Cubic Yards                                                                 |  |  |  |  |
| 125,000 - river silt                                                                                                                                                                                                                                                                                                                                                                                                                                                                                                                                                                                                                                                                                                                         |                                                                                               |  |  |  |  |
| 22. Surface Area in Acres of Wetlands or Other Waters Filled (see instructions)                                                                                                                                                                                                                                                                                                                                                                                                                                                                                                                                                                                                                                                              |                                                                                               |  |  |  |  |
| Acres 0 or                                                                                                                                                                                                                                                                                                                                                                                                                                                                                                                                                                                                                                                                                                                                   |                                                                                               |  |  |  |  |
| Linear Feet 0                                                                                                                                                                                                                                                                                                                                                                                                                                                                                                                                                                                                                                                                                                                                |                                                                                               |  |  |  |  |
| 23. Description of Avoidance, Minimization, and Compensation (see instructions) Through natural processes the Mississippi River deposits river silt around the River Bend State only removing deposited river silt that may affect plant operation. The river silt will be discipermit.                                                                                                                                                                                                                                                                                                                                                                                                                                                      |                                                                                               |  |  |  |  |