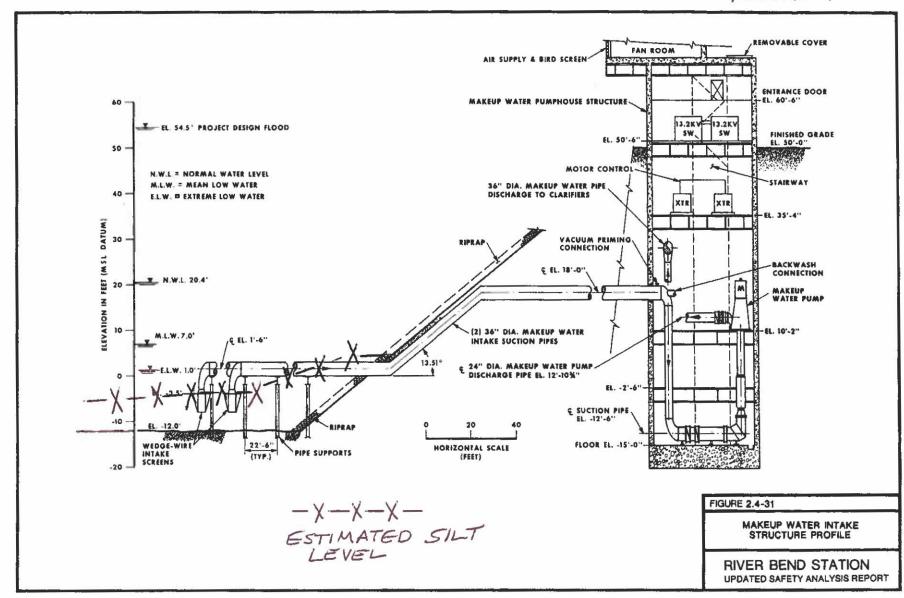

(applicant) or it may be s                                  | igned by a duly                               |  |
| 18 U.S.C. Section 100       | 1 provides that: Whoever                                  | r, in any manner within t  | the jurisdiction of any de   | epartment or agency of t                                    | he United States                              |  |

knowingly and willfully falsifies, conceals, or covers up any trick, scheme, or disguises a material fact or makes any false, fictitious or fraudulent statements or representations or makes or uses any false writing or document knowing same to contain any false, fictitious or fraudulent statements or entry, shall be fined not more than \$10,000 or imprisoned not more than five years or both.

RIVER BEND STATION