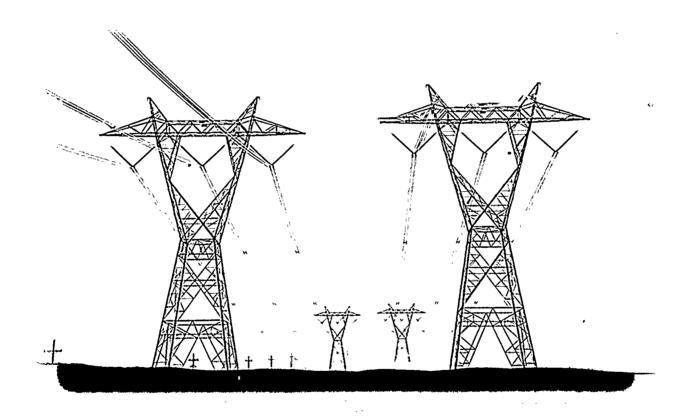

### **EXPANSION**

The Authority's energy resource options are expanding as a result of the "open access" to electric transmission mandated by the Federal Energy Regulatory Commission (FERC).

When the U.S. Congress passed the Energy Policy Act of 1992, it, among other things, directed FERC to develop a means of providing open access to the electric transmission systems to all potential users.

Currently, most public power entities rely on major transmitting utilities for access to the generation markets. Nondiscriminatory access to the nation's electric transmission system will allow formerly captive utilities the opportunity to tap into lower cost electricity supplies. The Authority, its customers, and other similar entities soon will be able to operate more independently and competitively.

As might be expected, developing a process to fairly provide open access is not simple. There are significant differences in the way transmission systems across the country are developed and operated. The Authority has taken a leadership position by participating in the creation of regional transmission groups to work through these complex issues. The Authority is an active member of the Southwest Regional Transmission Association (SWRTA), approved by FERC in October of 1995.