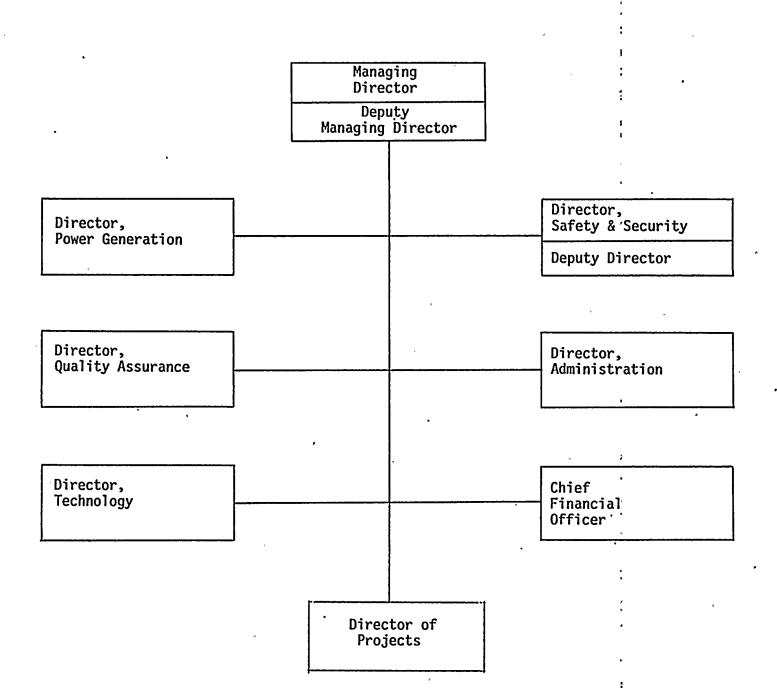

The current Supply System organization is presented in Attachment Major changes in the organizational responsibilities, relative to those described in Section 1 of the Operational Quality Assurance Program Description (Rev. 6), are as follows:

- 1. The Director of Power Generation reports to the Managing Director and is responsible for the safe and efficient operation of Supply System nuclear power plants. All Plant Managers and the WNP-2 Test & Startup Manager now report to the Director of Power Generation.
- The Director of Projects reports to the Managing Director and is responsible for the safe, successful and timely completion of construction of Supply System nuclear projects. The Program Directors for Supply System nuclear projects WNP-1, WNP-2 and WNP-3 now report to the Director of Projects. The Program Directors for WNP-1 and WNP-3 remain responsible for test and startup activities.

<sup>APR</sup> 2 6 1982 **►** 

MICHELY RESULTERY CONFIDENCE

COCUMENT MERICANDIT EX

8204270423

Mr. W.P. Haass QA-82-153. April 19 1982 Page 2

- The Director of Administration reports to the Managing Director and is responsible for providing records management support services. These services were formerly provided by the Director of Business Programs. The position of "Director, Business Programs" has been eliminated.
- 4. The Chief Financial Officer reports to the Managing Director and is responsible for providing procurement-related support services. These services were formerly provided by the Director of Business Programs.

ATTACHMENT 1

## SUPPLY SYSTEM ORGANIZATION RELATIVE TO OPERATIONAL QUALITY ASSURANCE