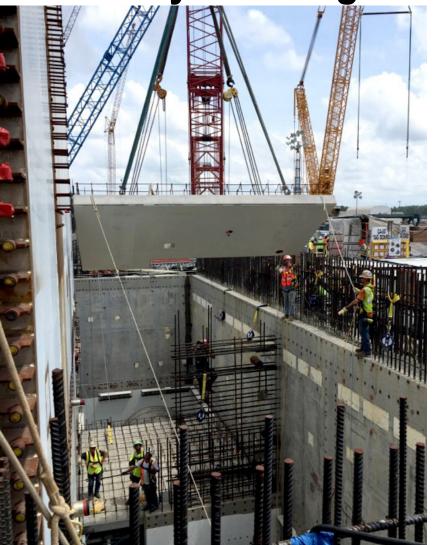

### CA01 Pressurizer Bay is placed in the Unit 4 containment vessel

Southern Nuclear

deorgia Power

UNI

## The Pressurizer Bay is 60 feet tall, 40 feet wide and weighs 240,000 pounds