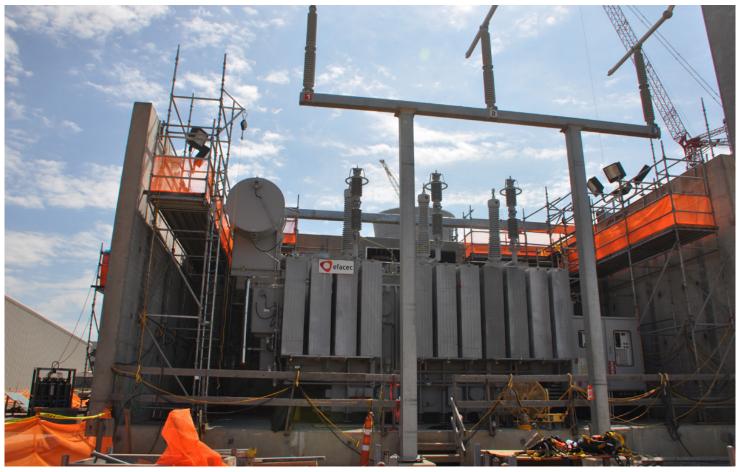

### Reserve Auxiliary Transformers will supply voltage to U3 switchgear

📥 Georgia Power 🛛 📥 Southern Nuclear

VOGTLE

UNI