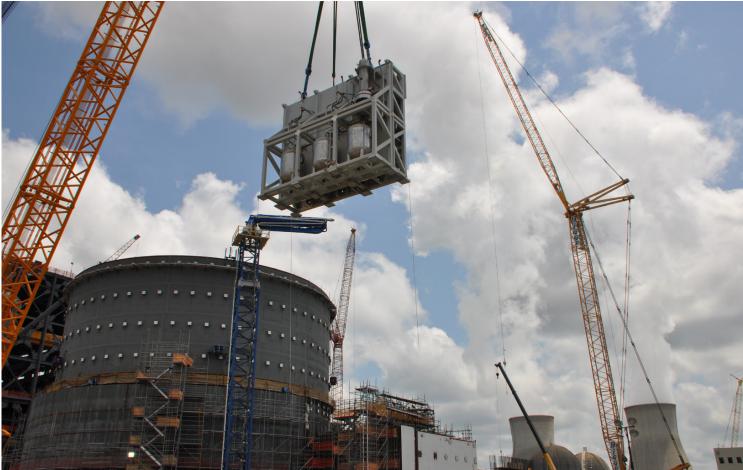

# **Vogtle Construction Update CIP Task Force**

Amanda Pugh Southern Nuclear Operating Company September 21, 2017

## **Unit 3 Steam Generator positioned for** the rigging process



📥 Georgia Power 🛛 📥 Southern Nuclear

UNI

## **1.4 million-pound Steam Generator is lifted into Unit 3 Containment**









### CA01 Pressurizer Bay is placed in the Unit 4 containment vessel



Southern Nuclear

deorgia Power

UNI

## The Pressurizer Bay is 60 feet tall, 40 feet wide and weighs 240,000 pounds









### In July the first Accumulator Tank is placed inside Unit 3 Containment









### In August the second Accumulator Tank is placed inside Unit 3









### **Unit 4 Auxiliary Building walls set**









## KQ22 and KQ23 modules placed in **Unit 3 Containment**









## Progress on the structural steel on the Unit 4 Annex Building



📥 Georgia Power 🛛 📥 Southern Nuclear

VOGTLF

UNI

## Installation of panels on Unit 3 Turbine Building









### Reserve Auxiliary Transformers will supply voltage to U3 switchgear



📥 Georgia Power 🛛 📥 Southern Nuclear

VOGTLE

UNI

#### Aerial View in June 2016



An aerial shot of the entire Vogtle 3 and 4 construction site, Unit 3 on the left and Unit 4 on the right.

VOGTLE

UNITS 3 3 4

June 2016

©2016 Georgia Power Company All rights reserved



#### **Aerial View in July 2017**



Vogtle 3 and 4 construction site.

July 2017

©2017 Georgia Power Company All rights reserved