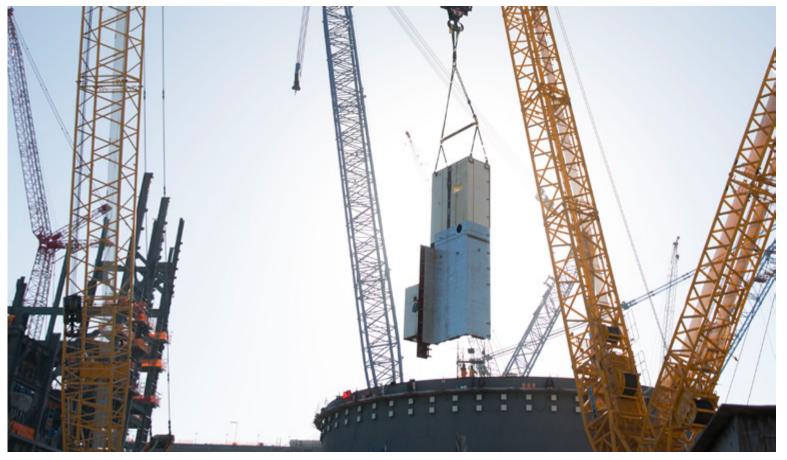

# **Vogtle Construction Update CIP Task Force**

Amanda Pugh Southern Nuclear Operating Company September 21, 2017

## **Unit 3 Steam Generator positioned for** the rigging process



📥 Georgia Power 🛛 📥 Southern Nuclear

UNI

## **1.4 million-pound Steam Generator is lifted into Unit 3 Containment**









### CA01 Pressurizer Bay is placed in the Unit 4 containment vessel



Southern Nuclear

deorgia Power

UNI

## The Pressurizer Bay is 60 feet tall, 40 feet wide and weighs 240,000 pounds









### In July the first Accumulator Tank is placed inside Unit 3 Containment









### In August the second Accumulator Tank is placed inside Unit 3









### **Unit 4 Auxiliary Building walls set**









## KQ22 and KQ23 modules placed in **Unit 3 Containment**









## Progress on the structural steel on the Unit 4 Annex Building



📥 Georgia Power 🛛 📥 Southern Nuclear

VOGTLF

UNI

## Installation of panels on Unit 3 Turbine Building









### Reserve Auxiliary Transformers will supply voltage to U3 switchgear



📥 Georgia Power 🛛 📥 Southern Nuclear

VOGTLE

UNI

#### Aerial View in June 2016



An aerial shot of the entire Vogtle 3 and 4 construction site, Unit 3 on the left and Unit 4 on the right.

VOGTLE

UNITS 3 3 4

June 2016

©2016 Georgia Power Company All r