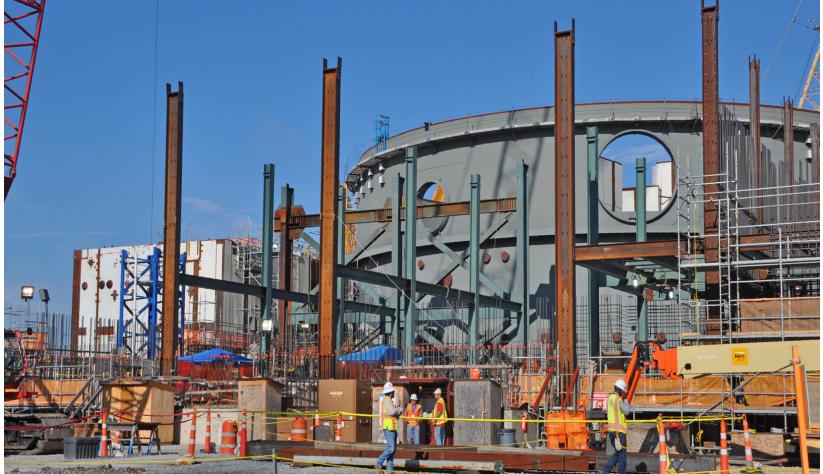

da Pugh Southern Nuclear Operating Company September 21, 2017

## **Unit 3 Steam Generator positioned for** the rigging process



📥 Georgia Power 🛛 📥 Southern Nuclear

UNI

## **1.4 million-pound Steam Generator is lifted into Unit 3 Containment**









### CA01 Pressurizer Bay is placed in the Unit 4 containment vessel



Southern Nuclear

deorgia Power

UNI

## The Pressurizer Bay is 60 feet tall, 40 feet wide and weighs 240,000 pounds









### In July the first Accumulator Tank is placed inside Unit 3 Containment









### In August the second Accumulator Tank is placed inside Unit 3









### **Unit 4 Auxiliary Building walls set**









## KQ22 and KQ23 modules placed in **Unit 3 Containment**









## Progress on the structural steel on the Unit 4 Annex Building



📥 Georgia Power 🛛 📥 Southern Nuclear

VOGTLF

UNI

## Installation of panels on Unit 3 Turbine Building









### Reserve Auxiliary Transformers will supply voltage to U3 switchgear



📥 Georgia Power 🛛 📥 Southern Nuclear

VOGTLE

UNI

#### Aerial View in June 2016



An aerial shot of the entire Vogtle 3 and 4 construction site, Unit 3 on the left and Unit 4 on the right.

VOGTLE

UNITS 3 3 4

June 2016

©2016 Georgia Power Company All rights reserved



#### **Aerial View in July 2017**



Vogtle 3 and 4 construction site.

July 2017

©2017 Georgia Power Company All rights reserved