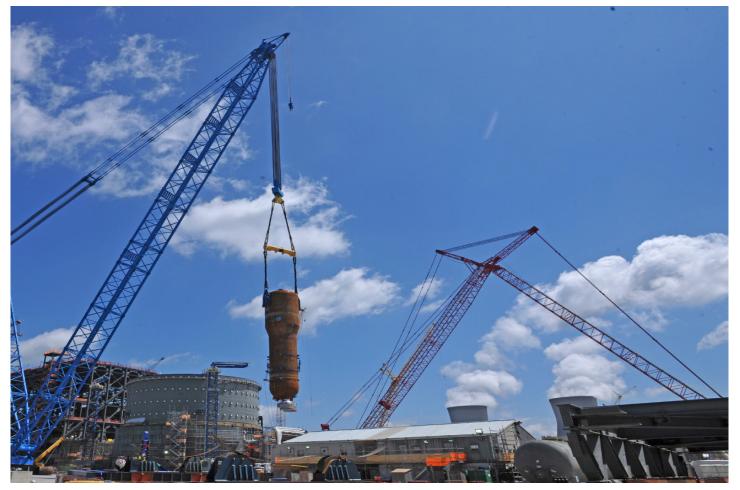

## **Unit 3 Steam Generator positioned for** the rigging process

📥 Georgia Power 🛛 📥 Southern Nuclear

UNI

## **1.4 million-pound Steam Generator is lifted into Unit 3 Containment**