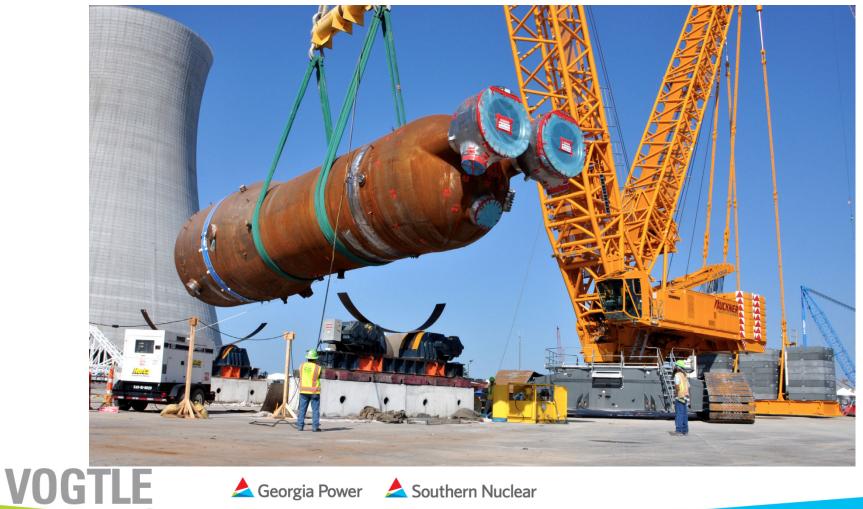

### In July the first Accumulator Tank is placed inside Unit 3 Containment

### In August the second Accumulator Tank is placed inside Unit 3