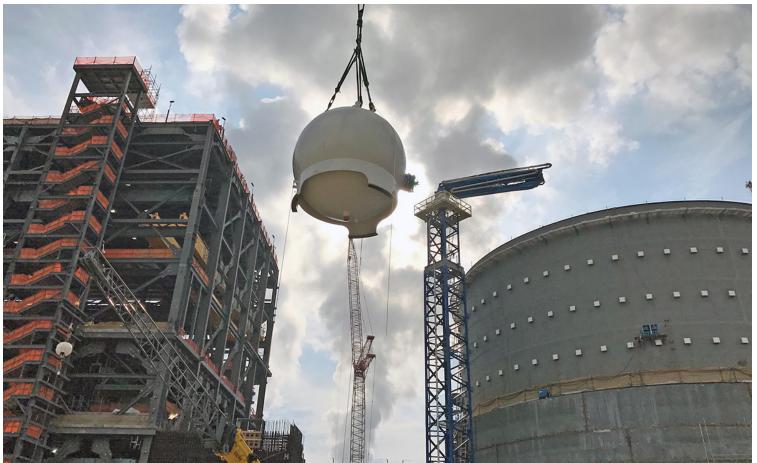

### In July the first Accumulator Tank is placed inside Unit 3 Containment

### In August the second Accumulator Tank is placed inside Unit 3