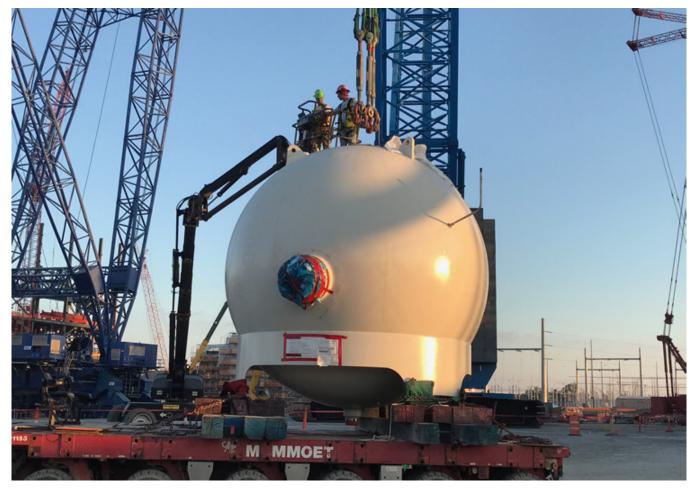

### In July the first Accumulator Tank is placed inside Unit 3 Containment

### In August the second Accumulator Tank is placed inside Unit 3