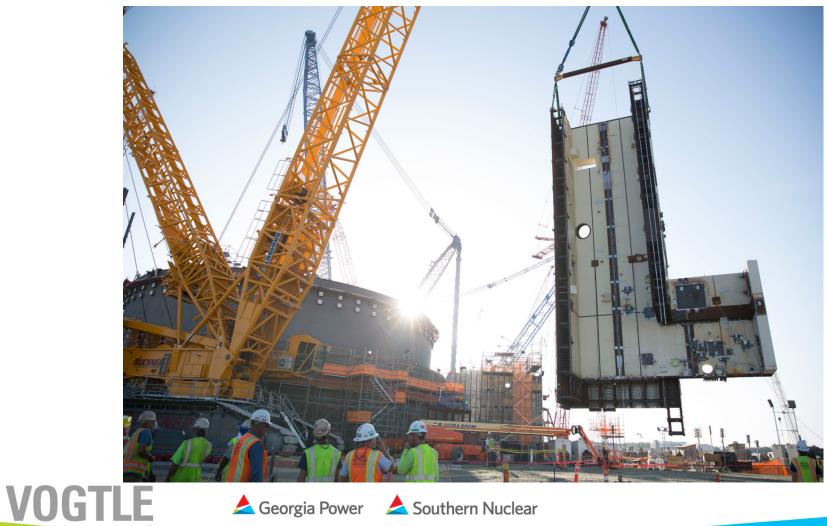

### CA01 Pressurizer Bay is placed in the Unit 4 containment vessel

Southern Nuclear

deorgia Power

UNI

## The Pressurizer Bay is 60 feet tall, 40 feet wide and weighs 240,000 pounds