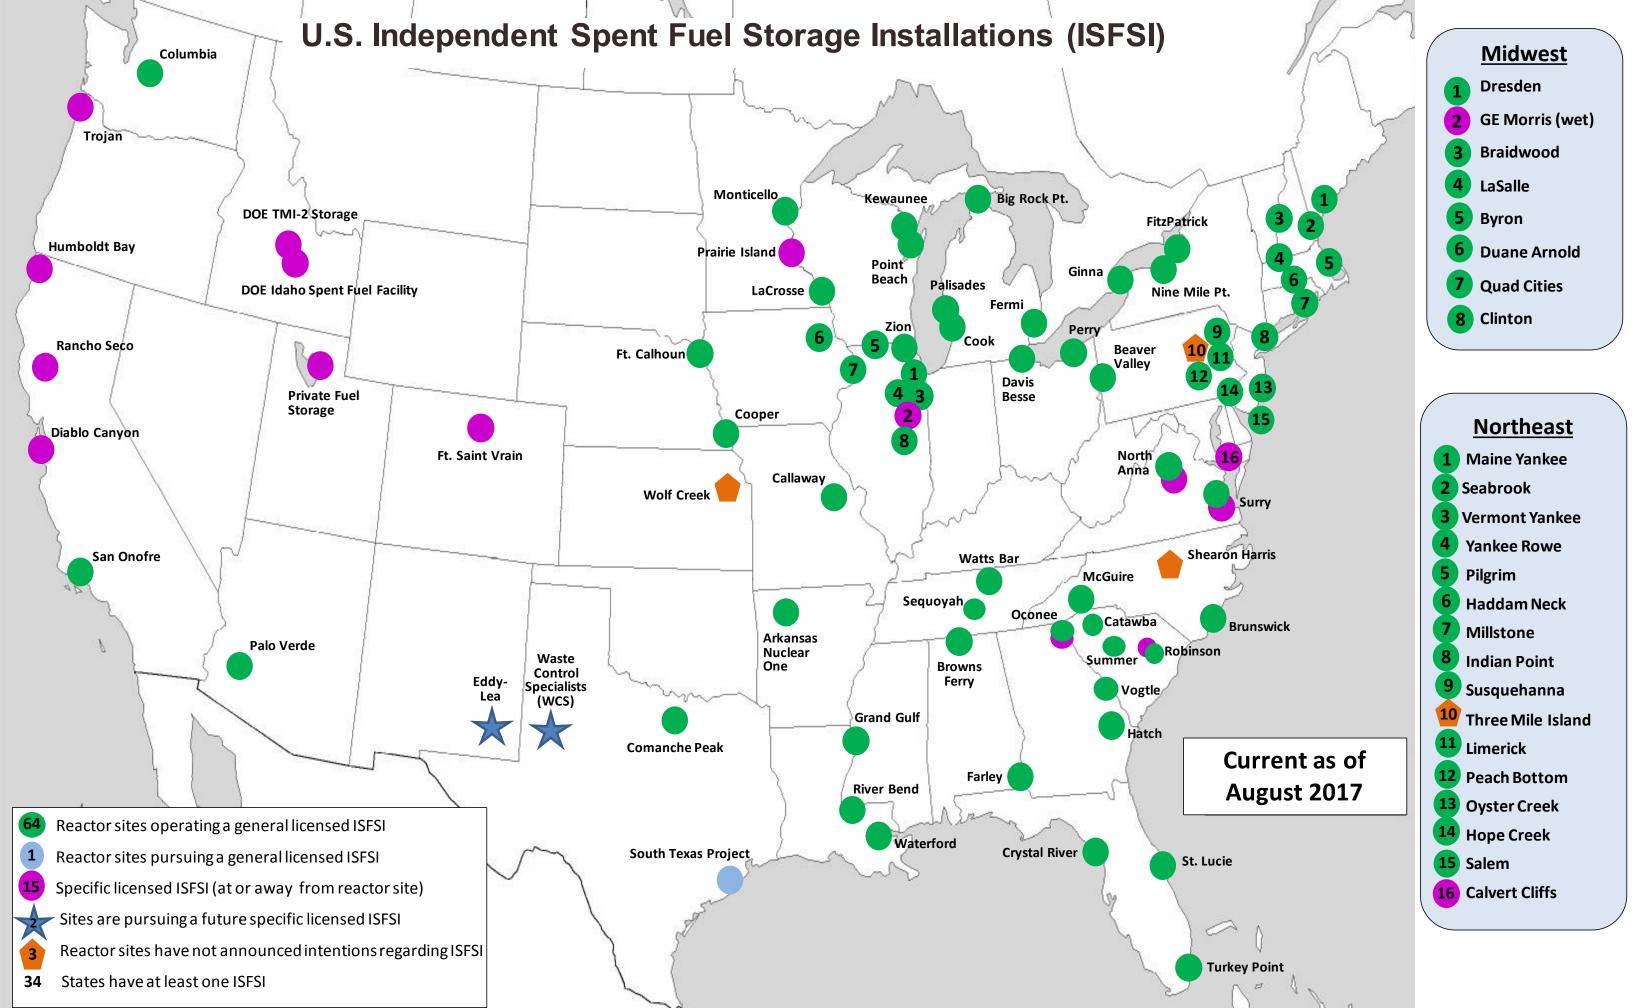

| Last Revised perating General Licensed ISFSI | 08/10/17  Reactor Sites Pursuing a  General Licensed ISFSI | Sites are pursuing a future specific licensed ISFSI | Site-Specific ISFSI          | Sites have not announced Intentions | States have ISF       |
|----------------------------------------------|------------------------------------------------------------|-----------------------------------------------------|------------------------------|-------------------------------------|-----------------------|
| Maine Yankee                                 | South Texas Project                                        | Waste Control Specialists                           | Calvert Cliffs               | Three Mile Island                   | Alabama               |
| Vermont Yankee                               |                                                            | Eddy-Lea                                            | GE Hitachi - Morris          | Wolf Creek                          | Arizona               |
| Yankee Rowe                                  |                                                            |                                                     | Fort Saint Vrain             | Shearon Harris                      | Arkansas              |
| Haddam Neck                                  |                                                            |                                                     | DOE TMI-2                    |                                     | California            |
| Millstone                                    |                                                            |                                                     | DOE Idaho Spent Fuel Storage |                                     | Colorado              |
| Indian Point                                 |                                                            |                                                     | Trojan                       |                                     | Connecticut           |
| Susquehanna                                  |                                                            |                                                     | Humboldt Bay                 |                                     | Florida               |
| Peach Bottom                                 |                                                            |                                                     | Rancho Seco                  |                                     | Georgia               |
| Oyster Creek                                 |                                                            |                                                     | Diablo Canyon                |                                     | Idaho                 |
| Hope Creek                                   |                                                            |                                                     | Private Fuel Storage         |                                     | Illinois              |
| North Anna*                                  |                                                            |                                                     | North Anna*                  |                                     | Iowa                  |
| Surry*                                       |                                                            |                                                     | Surry* Robinson*             |                                     | Louisiana             |
| McGuire<br>Catawba                           | 1                                                          | 2                                                   | Oconee*                      |                                     | Maine                 |
| Robinson*                                    | 1                                                          | 2                                                   | Prairie Island               | 3                                   | Maryland Massachsetts |
| Oconee*                                      |                                                            |                                                     | Planie Island                | 3                                   | Michigan              |
| Sequoyah                                     |                                                            |                                                     |                              |                                     | Minnesota             |
| Hatch                                        |                                                            |                                                     |                              |                                     | Mississippi           |
| Farley                                       |                                                            |                                                     |                              |                                     | Nebraska              |
| St. Lucie                                    |                                                            |                                                     |                              |                                     | New Hamphi            |
| Browns Ferry                                 |                                                            |                                                     |                              |                                     | New Jersey            |
| River Bend                                   |                                                            |                                                     | +                            |                                     | New York              |
| Grand Gulf                                   |                                                            |                                                     | +                            |                                     | North Carolin         |
| Arkansas Nuclear One                         |                                                            |                                                     | +                            |                                     | Ohio                  |
| Calhoun                                      |                                                            |                                                     | +                            |                                     | Oregon                |
| Dresden                                      |                                                            |                                                     | +                            |                                     | Pennsylvanni          |
| Duane Arnold                                 |                                                            |                                                     | 15                           |                                     | South Carolin         |
| Quad Cities                                  |                                                            |                                                     |                              |                                     | Tennessee             |
| Columbia                                     |                                                            |                                                     | *also General Licensees      |                                     | Texas                 |
| Palo Verde                                   |                                                            |                                                     | diso General Electisees      |                                     | Utah                  |
| San Onofre                                   |                                                            |                                                     |                              |                                     | Vermont               |
| Davis Besse                                  |                                                            |                                                     |                              |                                     | Virginia              |
| Palisades                                    |                                                            |                                                     |                              |                                     | Washington            |
| Big Rock Point                               |                                                            |                                                     |                              |                                     | Wisconsin             |
| Point Beach                                  |                                                            |                                                     |                              |                                     |                       |
| FitzPatrick                                  |                                                            |                                                     |                              |                                     | 34                    |
| Seabrook                                     |                                                            |                                                     |                              |                                     |                       |
| Monticello                                   |                                                            |                                                     |                              |                                     |                       |
| Limerick                                     |                                                            |                                                     |                              |                                     |                       |
| Kewaunee                                     |                                                            |                                                     |                              |                                     |                       |
| Brunswick                                    |                                                            |                                                     |                              |                                     |                       |
| Ginna                                        |                                                            |                                                     |                              |                                     |                       |
| Salem                                        |                                                            |                                                     |                              |                                     |                       |
| LaSalle                                      |                                                            |                                                     |                              |                                     |                       |
| Byron                                        |                                                            |                                                     |                              |                                     |                       |
| Cooper                                       |                                                            |                                                     |                              |                                     |                       |
| Turkey Point                                 |                                                            |                                                     |                              |                                     |                       |
| Waterford                                    |                                                            |                                                     |                              |                                     |                       |
| Braidwood                                    |                                                            |                                                     |                              |                                     |                       |
| Comanche Peak                                |                                                            |                                                     |                              |                                     |                       |
| LaCrosse                                     |                                                            |                                                     |                              |                                     |                       |
| Perry                                        |                                                            |                                                     |                              |                                     |                       |
| Cook                                         |                                                            |                                                     |                              |                                     |                       |
| Nine Mile Point                              |                                                            |                                                     |                              |                                     |                       |
| Pilgrim                                      |                                                            |                                                     |                              |                                     |                       |
| Fermi                                        |                                                            |                                                     |                              |                                     |                       |
| Beaver Valley                                |                                                            |                                                     |                              |                                     |                       |
| Zion                                         |                                                            |                                                     |                              |                                     |                       |
| Callaway                                     |                                                            |                                                     | 1                            |                                     |                       |
| Watts Bar                                    |                                                            |                                                     |                              |                                     |                       |
| Summer                                       |                                                            |                                                     |                              |                                     |                       |
| Clinton                                      |                                                            |                                                     |                              |                                     |                       |
| Vogtle                                       |                                                            |                                                     |                              |                                     |                       |
| Crystal River<br>64                          |                                                            |                                                     |                              |                                     |                       |
| *also site-specific licensees                |                                                            |                                                     |                              |                                     | 1                     |