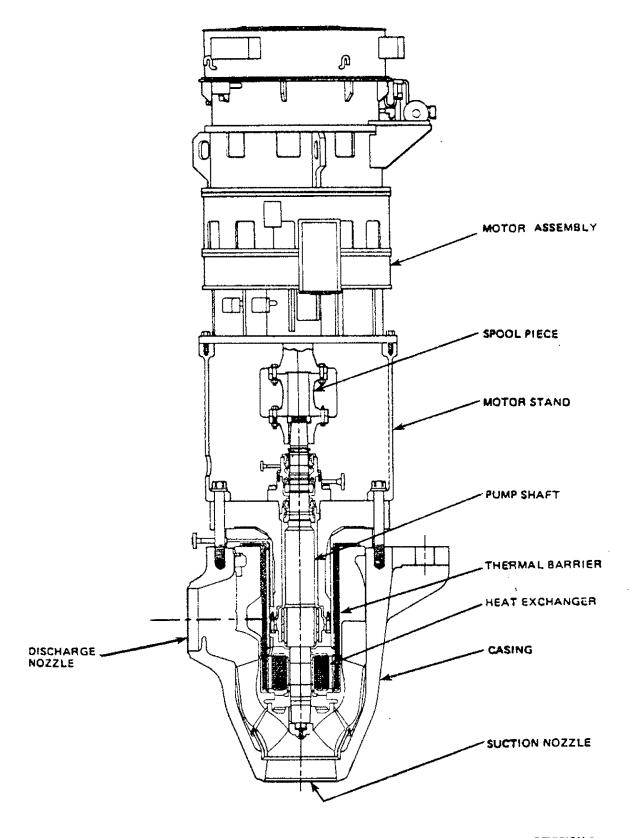

REVISION 6 FEBRUARY 15, 1987

| PUBLIC SERVICE ELECTRIC AND GAS COMPANY SALEM NUCLEAR GENERATING STATION | Reactor Coolant Pump |              |
|--------------------------------------------------------------------------|----------------------|--------------|
| GAZZIII NGGZZAN GZIVZNING SIXVION                                        | Updated FSAR         | Figure 5.5-1 |