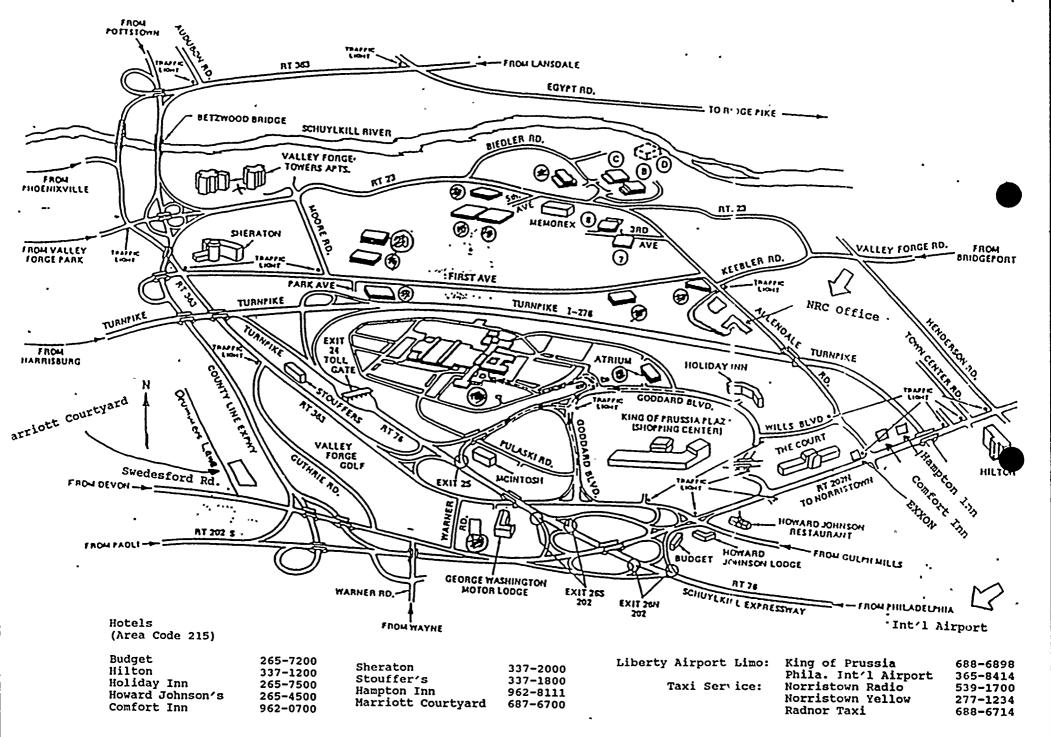

To assist you in making lodging reservations, a block of rooms has been reserved at the Sheraton Valley Forge Hotel at the rate of \$75.00 plus tax per night for a single room. Reservations should be made directly with the Sheraton Valley Forge Hotel (215) 337-2000 by your staff as soon as possible and not later than October 16, 1991, to secure the above rate. When making reservations, mention that you will be attending the NRC-Power Reactor Operator Licensing Meeting. Transportation to the Sheraton Valley Forge Hotel from the Philadelphia Airport can be obtained by taking the Liberty Limousine directly to the Sheraton Valley Forge Hotel. A map of the local area is also enclosed for your convenience. The meeting room is located in the Sheraton Valley Forge Hotel portion of the Valley Forge Convention Center.

Enclosures:

- 1. Preliminary Meeting Agenda
- 2. Map of King of Prussia area

cc w/enclosures: J. Firlit, Vice President, Nuclear Generating C. Terry, Vice President, Nuclear Engineering J. Perry, Vice President, Quality Assurance S. Wilczek, Vice President, Nuclear Support K. Dahlberg, Unit I Plant Manager M. McCormick, Unit II Plant Manager D. Greene, Manager, Licensing J. Warden, New York Consumer Protection Branch G. Wilson, Senior Attorney Director, Power Division, Dept., of Public Service, New York State of New York, Department of Law R. Smith, Manager - Training R. Sanaker, General Supervisor - Operations Training (NMPI) R. Slade, General Supervisor - Operations Training (NMPII) R. Seifried, General Supervisor - Operations Training NRC Resident Inspectors Public Document Room Local Public Document Room Nuclear Safety Information Center State of New York, SLO Designee