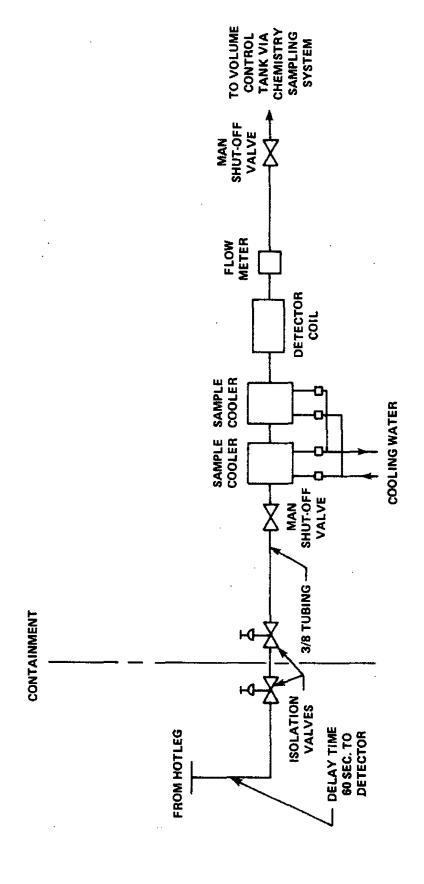

PUBLIC SERVICE ELECTRIC AND GAS COMPANY
SALEM NUCLEAR GENERATING STATION
Updated FSAR

Gross Failed Fuel Detector
Flow Diagram

Updated FSAR

Figure 9.3-9

REVISION 6 FEBRUARY 15, 1987

PUBLIC SERVICE ELECTRIC AND GAS COMPANY
SALEM NUCLEAR GENERATING STATION