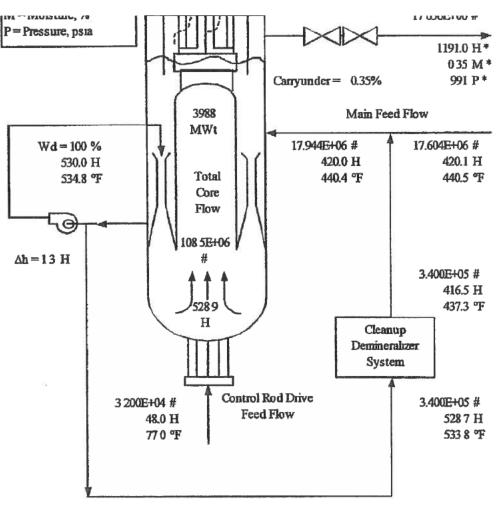

\*Conditions at upstream side of TSV

| Core Thermal Power  | 3988.0    |
|---------------------|-----------|
| Pump Heating        | 124       |
| Cleanup Losses      | -11.2     |
| Other System Losses | -11       |
| Turbine Cycle Usc   | 3988 1 MW |

FIGURE: 1.1-1

HEAT BALANCE AT RATED POWER

NINE MILE POINT-UNIT 2 UPDATED SAFETY ANALYSIS REPORT

FIGURE 1.2-2

STATION ARRANGEMENT

NIAGARA MOHAWK POWER CORPORATION
NINE MILE POINT-UNIT 2 \*
UPDATED SAFETY ANALYSIS REPORT