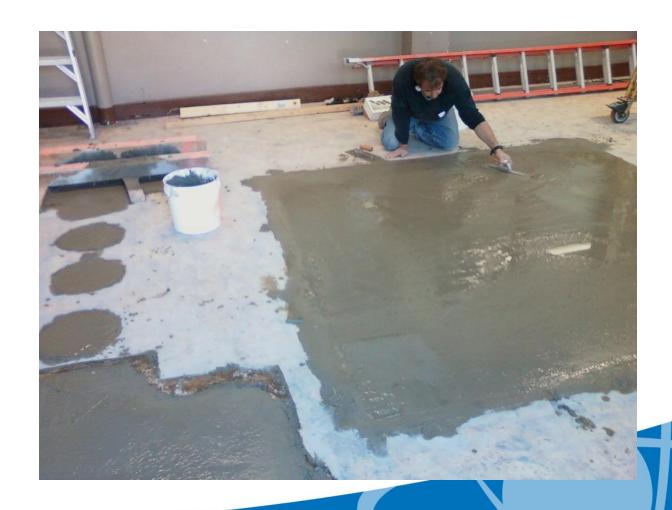

Concerns



- Radwaste management
  - Facility located near center of campus, ~ 100 yards from Student Union building
  - Building still in use with lots of student traffic
  - Licensee planned shipments for weekends and when school was out

### 1958 Initial Fuel Received





#### **Pool Reactor**





### **Fuel Removal**





## Reactor Core Hoisted and Dried







# Reactor Core Packaged and Shipped







### Removal of Reactor Bottom







# Concrete Tank and Core Samples





## Dust Cover Over Reactor Tank





## Surprise Gunite 2X as thick





#### **Gunite Removal**





### Steel Liner Cut Into Sections





# Surprise Pipe to Accelerator?





## Surprise Bricks Behind Liner





### **Confirmatory Surveys**







### **Confirmatory Surveys**





## Concrete Finishing