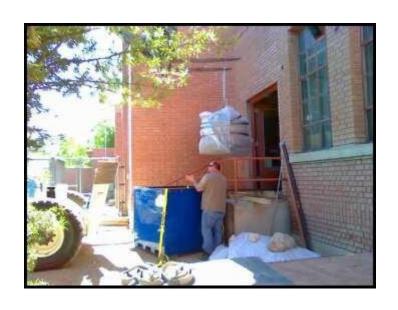

#### Concerns

- Radwaste management
  - Facility located near center of campus, ~ 100 yards from Student Union building
  - Building still in use with lots of student traffic
  - Licensee planned shipments for weekends and when school was out