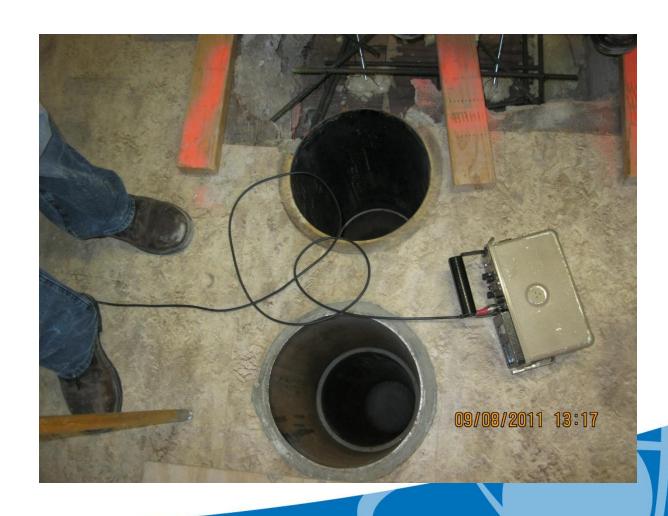

on February 28, 2011

#### Concerns



- Radwaste management
  - Facility located near center of campus, ~ 100 yards from Student Union building
  - Building still in use with lots of student traffic
  - Licensee planned shipments for weekends and when school was out

### 1958 Initial Fuel Received





#### **Pool Reactor**





### **Fuel Removal**





## Reactor Core Hoisted and Dried







# Reactor Core Packaged and Shipped







### Removal of Reactor Bottom







# Concrete Tank and Core Samples





## Dust Cover Over Reactor Tank





## Surprise Gunite 2X as thick





#### **Gunite Removal**





### Steel Liner Cut Into Sections





# Surprise Pipe to Accelerator?





## Surprise Bricks Behind Liner





### **Confirmatory Surveys**







### **Confirmatory Surveys**





## Concrete Finishing