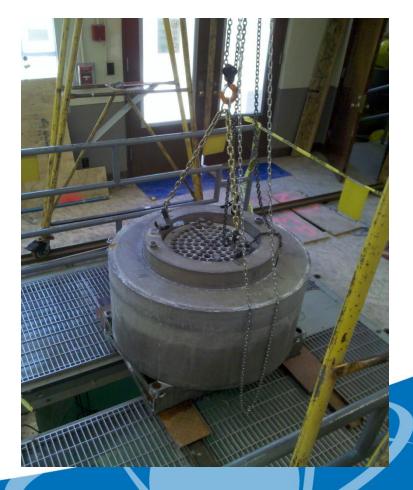

2010
- Dismantling Reactor: May-June 2010
- Liner, Concrete, Gunite: July-Sept 2010
- Surveys & Radwaste: July-Sept 2010
- Final Status Surveys Reports: Sept-Dec 2010
- Request License Termination Dec 2010

#### **NRC** Actions



- Management Meeting March 2010
- Inspections May September 2010
- Confirmatory Surveys September 2010
- Final Status Survey Report Reviews January 2011
- License Termination February 28, 2011

#### Concerns



- Radwaste management
  - Facility located near center of campus, ~ 100 yards from Student Union building
  - Building still in use with lots of student traffic
  - Licensee planned shipments for weekends and when school was out

### 1958 Initial Fuel Received





#### **Pool Reactor**





### **Fuel Removal**





## Reactor Core Hoisted and Dried







# Reactor Core Packaged and Shipped







### Removal of Reactor Bottom







# Concrete Tank and Core Samples





## Dust Cover Over Reactor Tank





## Surprise Gunite 2X as thick





#### **Gunite Removal**





### Steel Liner Cut Into Sections





# Surprise Pipe to Accelerator?





## Surprise Bricks Behind Liner





### **Confirmatory Surveys**







### **Confirmatory Surveys**





## Concrete Finishing