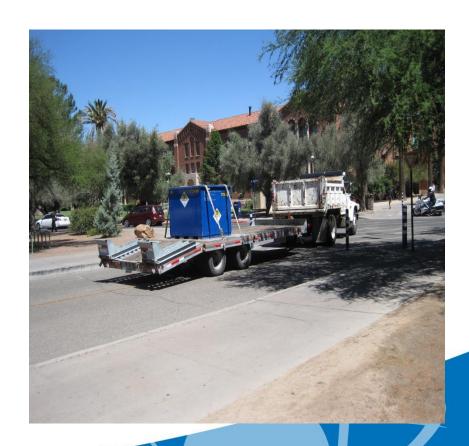

#### Concerns

- Radwaste management
  - Facility located near center of campus, ~ 100 yards from Student Union building
  - Building still in use with lots of student traffic
  - Licensee planned shipments for weekends and when school was out