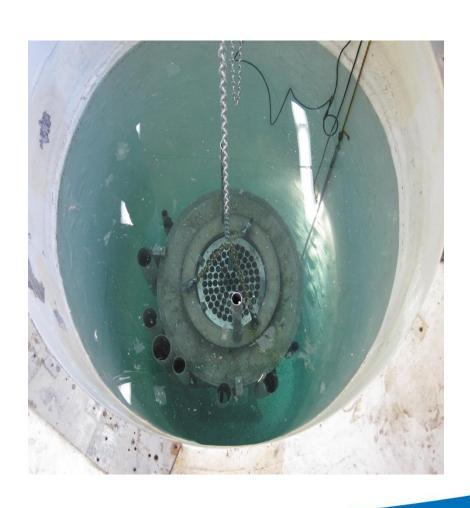

y 2010
- Dismantling Reactor: May-June 2010
- Liner, Concrete, Gunite: July-Sept 2010
- Surveys & Radwaste: July-Sept 2010
- Final Status Surveys Reports: Sept-Dec 2010
- Request License Termination Dec 2010

#### **NRC** Actions



- Management Meeting March 2010
- Inspections May September 2010
- Confirmatory Surveys September 2010
- Final Status Survey Report Reviews January 2011
- License Termination February 28, 2011

#### Concerns



- Radwaste management
  - Facility located near center of campus, ~ 100 yards from Student Union building
  - Building still in use with lots of student traffic
  - Licensee planned shipments for weekends and when school was out

### 1958 Initial Fuel Received





#### **Pool Reactor**





### **Fuel Removal**





## Reactor Core Hoisted and Dried







# Reactor Core Packaged and Shipped







### Removal of Reactor Bottom







# Concrete Tank and Core Samples





## Dust Cover Over Reactor Tank





## Surprise Gunite 2X as thick





#### **Gunite Removal**





### Steel Liner Cut Into Sections





# Surprise Pipe to Accelerator?





## Surprise Bricks Behind Liner





### **Confirmatory Surveys**







### **Confirmatory Surveys**





## Concrete Finishing