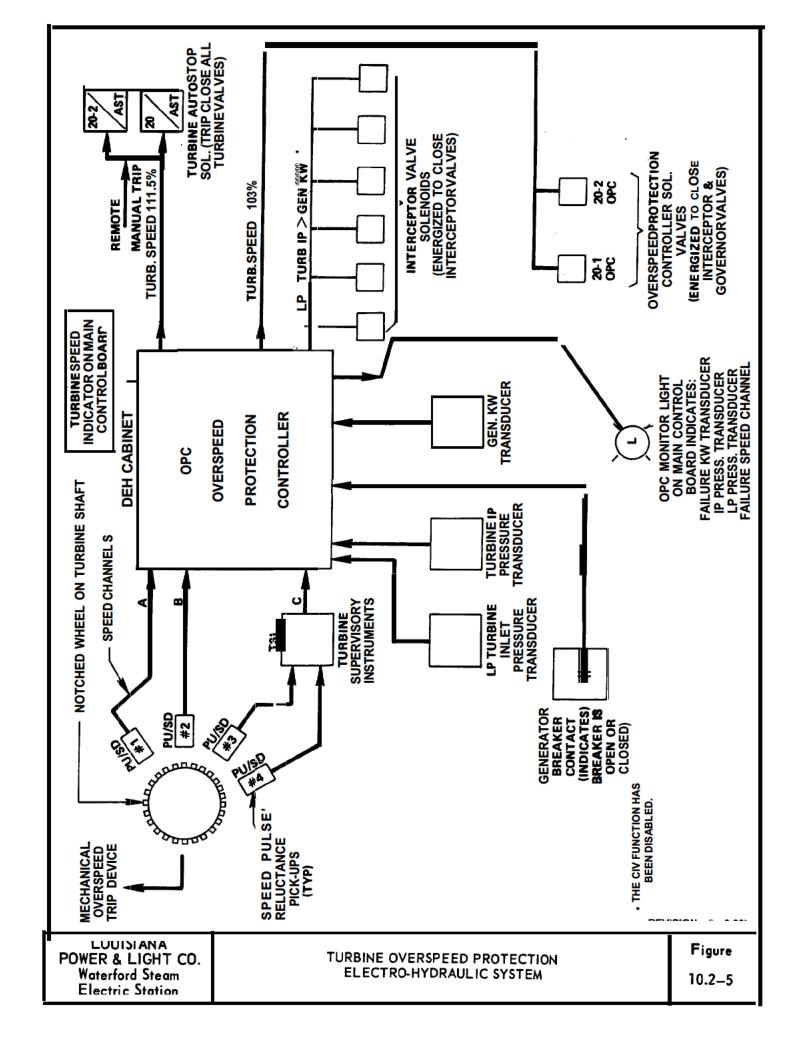

# Security-Related Information Figure Withheld Under 10 CFR 2.390 REVISION 307 (07/13) WATERFORD STEAM ELECTRIC STATION \*3 HEAT BALANCE

MAXIMUM GUARANTEED FIGURE 10.2-2

→(EC-8465, R307)

FIGURE 10.2-3 Sh. 1 INTENTIONALLY DELETED