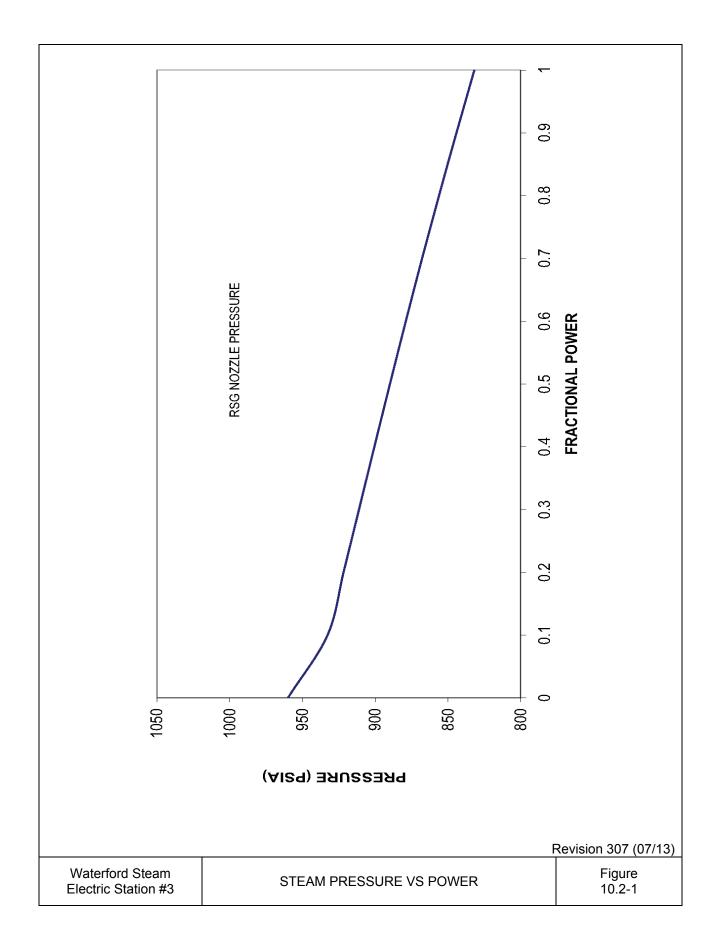

# Security-Related Information Figure Withheld Under 10 CFR 2.390 REVISION 307 (07/13) WATERFORD STEAM ELECTRIC STATION \*3 HEAT BALANCE

MAXIMUM GUARANTEED FIGURE 10.2-2

→(EC-8465, R307)

FIGURE 10.2-3 Sh. 1 INTENTIONALLY DELETED