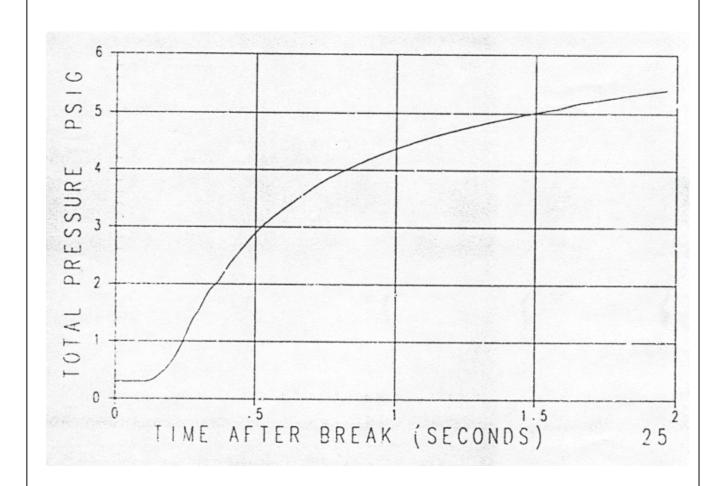

(When using this figure, the differential pressure time history should be increased by an adder of 1.936.)

| Revision: 17.1                                                                                  | Change Description: UCR-850 |        |                                                                |              |
|-------------------------------------------------------------------------------------------------|-----------------------------|--------|----------------------------------------------------------------|--------------|
| AMERICAN ELECTRIC POWER<br>COOK NUCLEAR PLANT<br>NUCLEAR GENERATION GROUP<br>BRIDGMAN, MICHIGAN |                             | Title: | Cook Unit 1 & 2 Pressure Time History in the Upper Compartment |              |
|                                                                                                 |                             | UFSAR  | Figure: 14.3.4-115                                             | Sheet 1 of 1 |