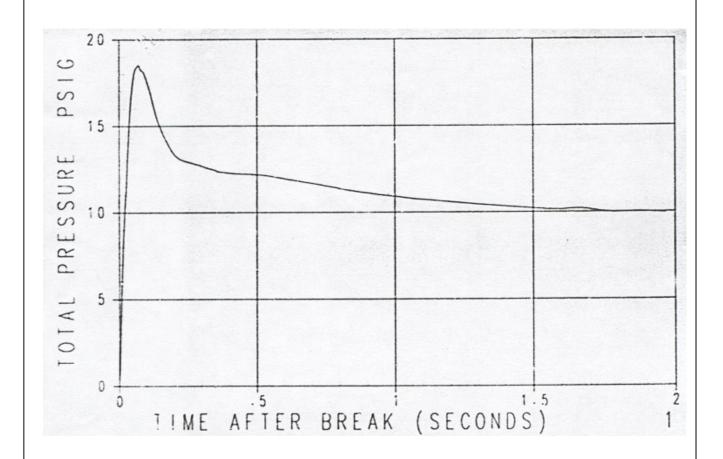

(When using this figure, the differential pressure time history should be increased by an adder of 1.936.)

| Revision: 17.1                                                                         | Change Description: UCR-850 |        |                                                                |              |
|----------------------------------------------------------------------------------------|-----------------------------|--------|----------------------------------------------------------------|--------------|
| AMERICAN ELECTRIC POWER COOK NUCLEAR PLANT NUCLEAR GENERATION GROUP BRIDGMAN, MICHIGAN |                             | Title: | Cook Unit 1 & 2 Pressure Time History in the Lower Compartment |              |
|                                                                                        |                             | UFSAF  | R Figure: 14.3.4-114                                           | Sheet 1 of 1 |