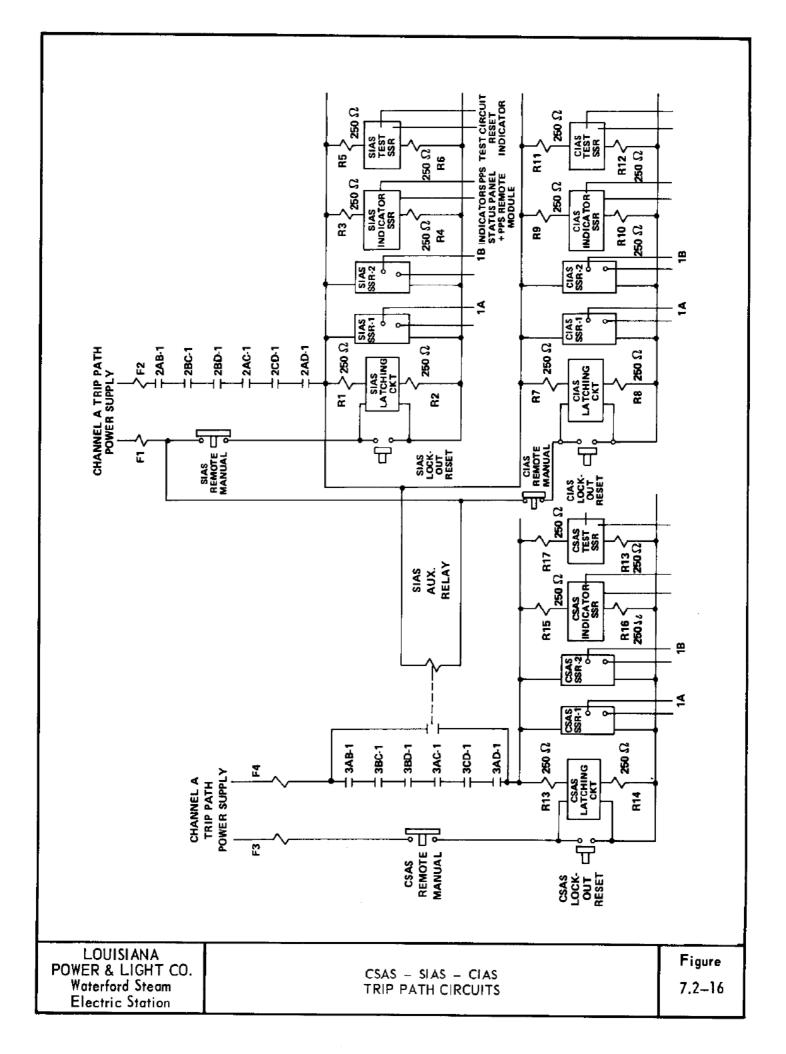

--- ----

|    | WATERFORD STEAM<br>ELECTRIC STATION +3                                  |  |
|----|-------------------------------------------------------------------------|--|
| .) | PLANT PROTECTON SYSTEM<br>SIMPLIFIED FUNCTIONAL DIAGRAM<br>FIGURE 7.2-7 |  |