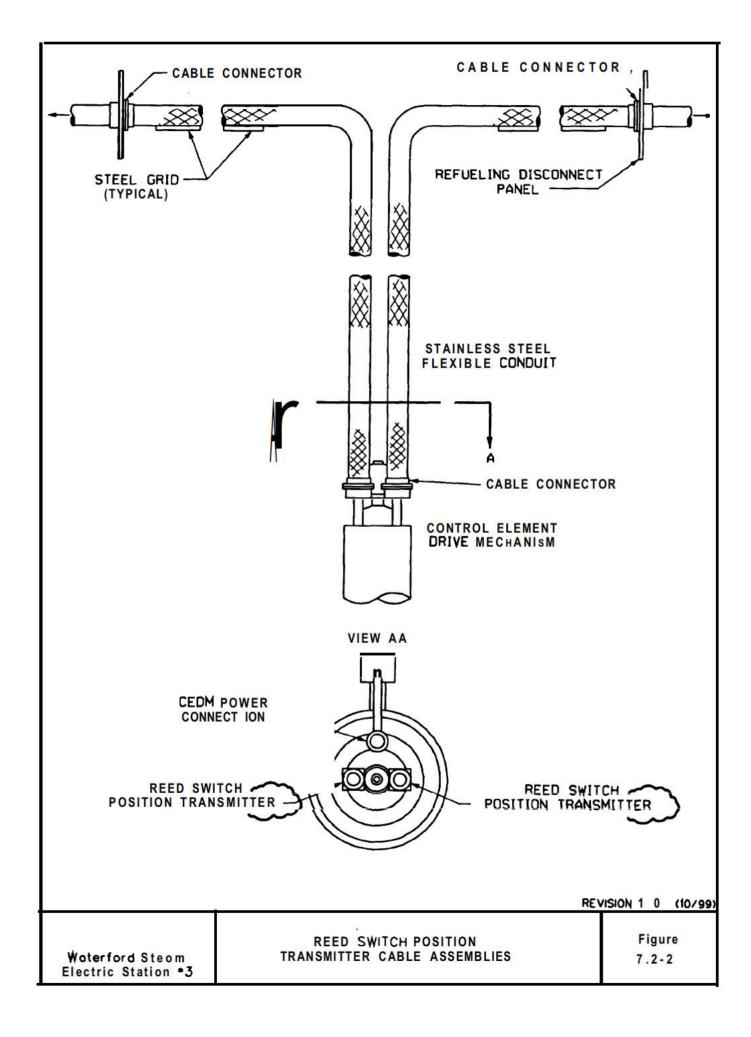

--- ----

|    | WATERFORD STEAM<br>ELECTRIC STATION +3                                  |  |
|----|-------------------------------------------------------------------------|--|
| .) | PLANT PROTECTON SYSTEM<br>SIMPLIFIED FUNCTIONAL DIAGRAM<br>FIGURE 7.2-7 |  |







|        | REVISION   (12/87)                                                 |
|--------|--------------------------------------------------------------------|
|        | LOUISIANA POWER & LIGHT CO.<br>Waterford Steam Electric Station #3 |
|        | PLANT PROTECTION SYSTEM<br>INTERFACE LOGIC DIAGRAM                 |
| REV J) | FIGURE 7.2-10                                                      |



REF. DWG: EMDRAC 1564-7462

|               |     |     |     | WER & L<br>Electric |      |       |  |  |
|----------