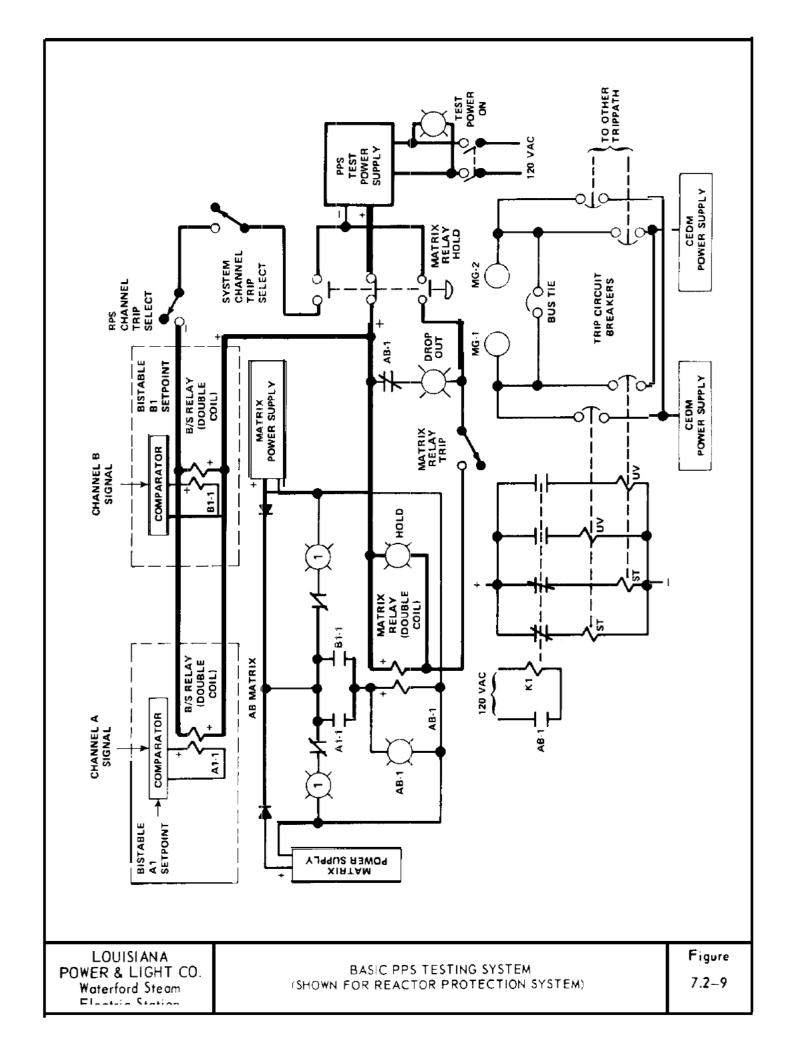

--- ----

|    | WATERFORD STEAM<br>ELECTRIC STATION +3                                  |  |
|----|-------------------------------------------------------------------------|--|
| .) | PLANT PROTECTON SYSTEM<br>SIMPLIFIED FUNCTIONAL DIAGRAM<br>FIGURE 7.2-7 |  |







|        | REVISION   (12/87)                                                 |
|--------|--------------------------------------------------------------------|
|        | LOUISIANA POWER & LIGHT CO.<br>Waterford Steam Electric Station #3 |
|        | PLANT PROTECTION SYSTEM<br>INTERFACE LOGIC DIAGRAM                 |
| REV J) | FIGURE 7.2-10                                                      |



REF. DWG: EMDRAC 1564-7462

|               |     |     |     | WER & L<br>Electric |      |       |  |  |
|---------------|-----|-----|-----|---------------------|------|-------|--|--|
| PPS           | ВҮР | ASS | AND | BLOCK               | SCHE | MATIC |  |  |
| FIGURE 7.2-11 |     |     |     |                     |      |       |  |  |





LOUISIANA POWER & LIGHT CO. Waterford Steam