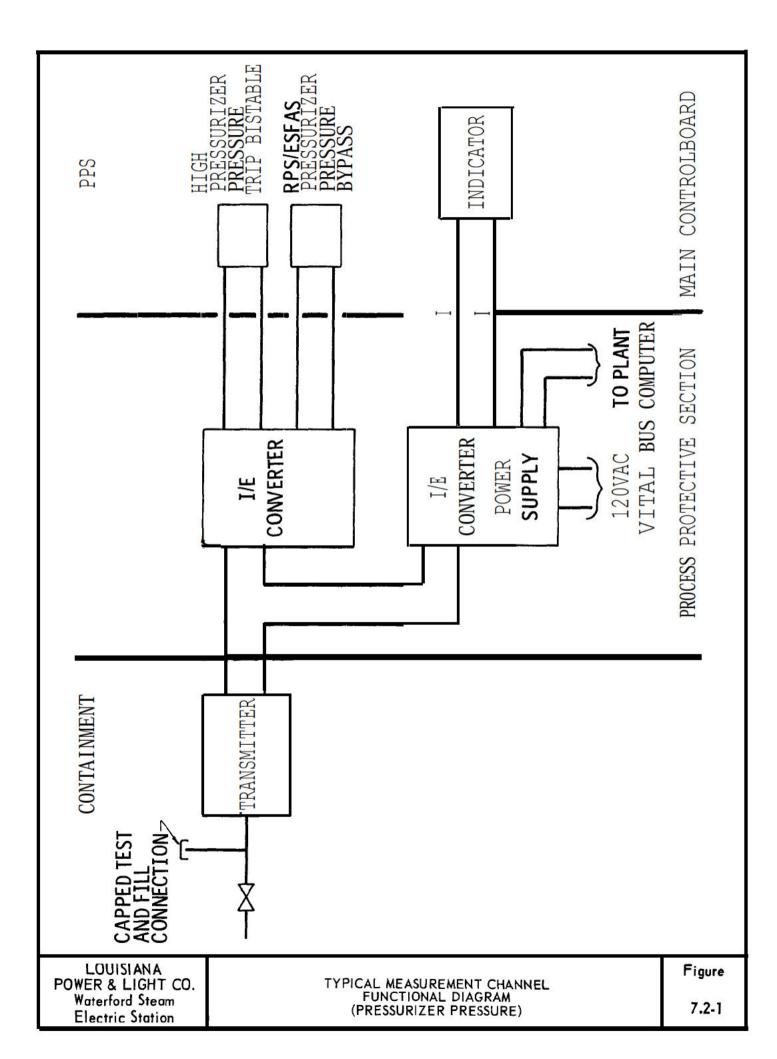

--- ----

|    | WATERFORD STEAM<br>ELECTRIC STATION +3                                  |  |
|----|-------------------------------------------------------------------------|--|
| .) | PLANT PROTECTON SYSTEM<br>SIMPLIFIED FUNCTIONAL DIAGRAM<br>FIGURE 7.2-7 |  |







|        | REVISION   (12/87)                                                 |
|--------|--------------------------------------------------------------------|
|        | LOUISIANA POWER & LIGHT CO.<br>Waterford Steam Electric Station #3 |
|        | PLANT PROTECTION SYSTEM<br>INTERFACE LOGIC DIAGRAM                 |
| REV J) | FIGURE 7.2-10                                                      |



REF. DWG: EMDRAC 1564-7462

|               |     |     |     | WER & L<br>Electric |      |       |  |  |
|--------