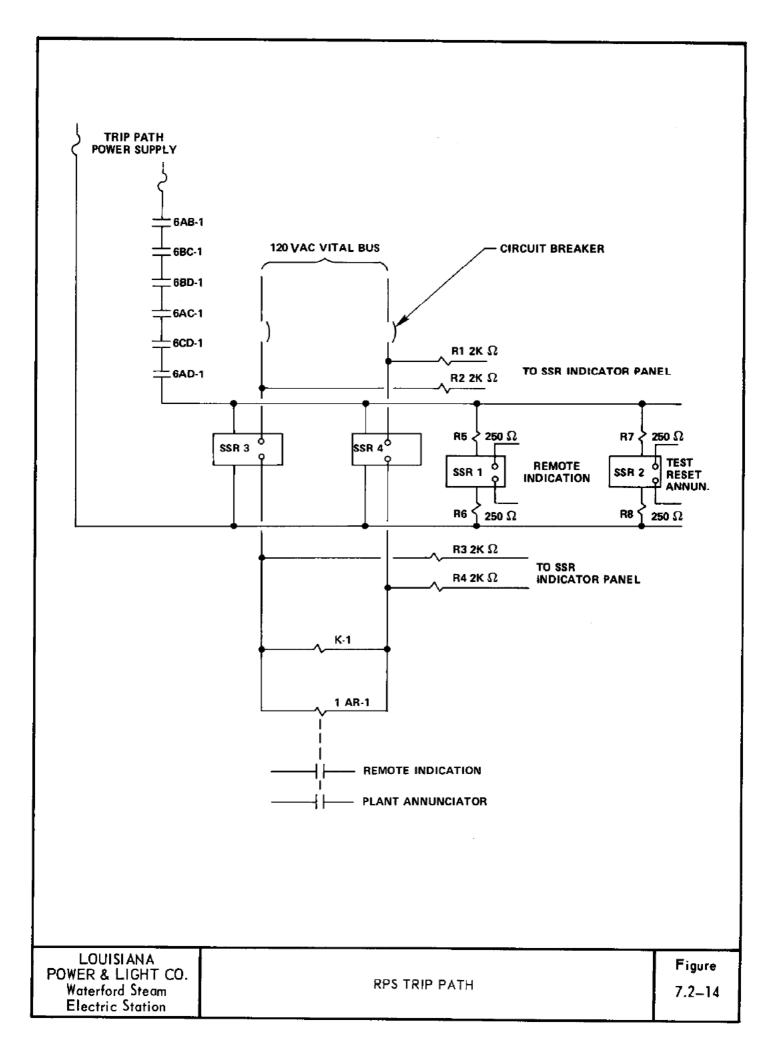

ER & LIGHT CO.<br>Waterford Steam Electric Station #3 |
|        | PLANT PROTECTION SYSTEM<br>INTERFACE LOGIC DIAGRAM                 |
| REV J) | FIGURE 7.2-10                                                      |



REF. DWG: EMDRAC 1564-7462

|               |     |     |     | WER & L<br>Electric |      |       |  |  |
|---------------|-----|-----|-----|---------------------|------|-------|--|--|
| PPS           | ВҮР | ASS | AND | BLOCK               | SCHE | MATIC |  |  |
| FIGURE 7.2-11 |     |     |     |                     |      |       |  |  |





LOUISIANA POWER & LIGHT CO. Waterford Steam Electric Station

PLANT PROTECTION SYSTEM FUNCTIONAL DIAGRAM

FIGURE 7.2-12

> LOUISIANA POWER & LIGHT CO. Waterford Steam Electric Station

PPS 2/4 LOGIC MATRIX SCHEMATIC

FIGURE 7.2-13



.









## LOUISIANA POWER & LIGHT CO. Waterford Steam Electric Station

CHANNEL POWER DISTRIBUTION FIGURE 7.2–19

## LOUISIANA POWER & LIGHT CO.

Waterford Steam Electric Station

PPS CALIBRATION & TEST PANEL SCHEMATIC

FIGURE 7.2-20