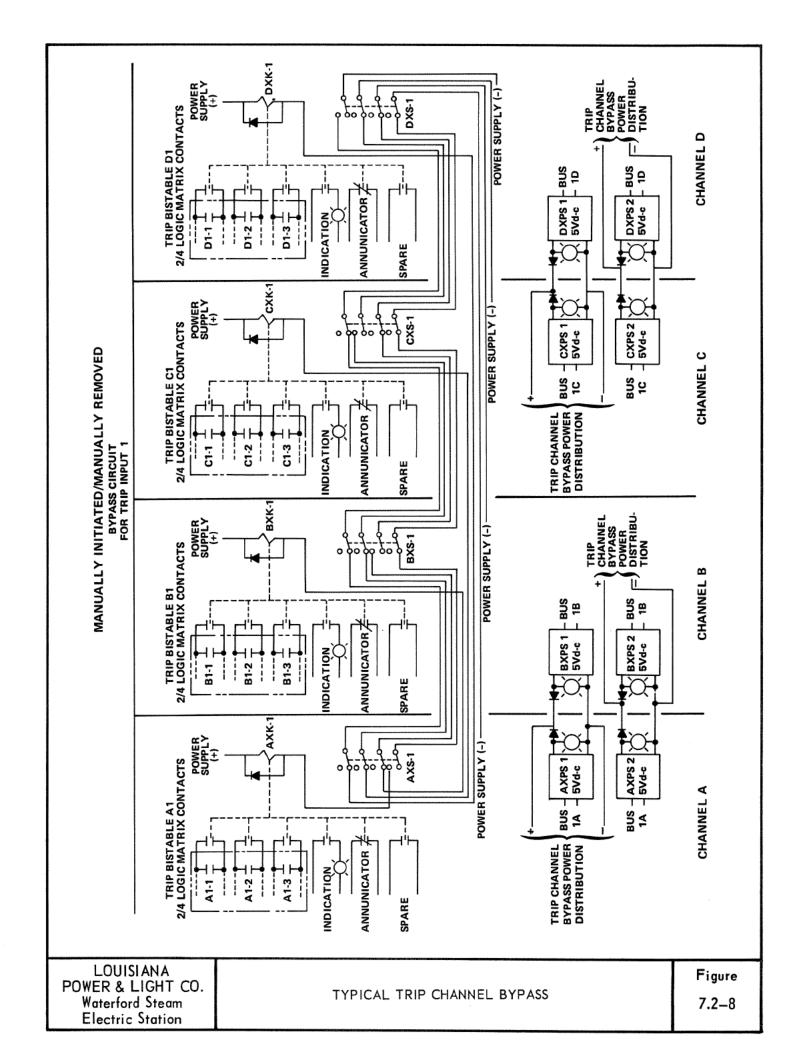

--- ----

|    | WATERFORD STEAM<br>ELECTRIC STATION +3                                  |  |
|----|-------------------------------------------------------------------------|--|
| .) | PLANT PROTECTON SYSTEM<br>SIMPLIFIED FUNCTIONAL DIAGRAM<br>FIGURE 7.2-7 |  |







|        | REVISION   (12/87)                                                 |
|--------|--------------------------------------------------------------------|
|        | LOUISIANA POWER & LIGHT CO.<br>Waterford Steam Electric Station #3 |
|        | PLANT PROTECTION SYSTEM<br>INTERFACE LOGIC DIAGRAM                 |
| REV J) | FIGURE 7.2-10                                                      |



REF. DWG: EMDRAC 1564-7462

|               |     |     |     | WER & L<br>Electric |      |       |  |  |
|---------------|-----|-----|-----|---------------------|------|-------|--|--|
| PPS           | ВҮР | ASS | AND | BLOCK               | SCHE | MATIC |  |  |
| FIGURE 7.2-11 |     |     |     |                     |      |       |  |  |





LOUISIANA POWER & LIGHT CO. Waterford Stea