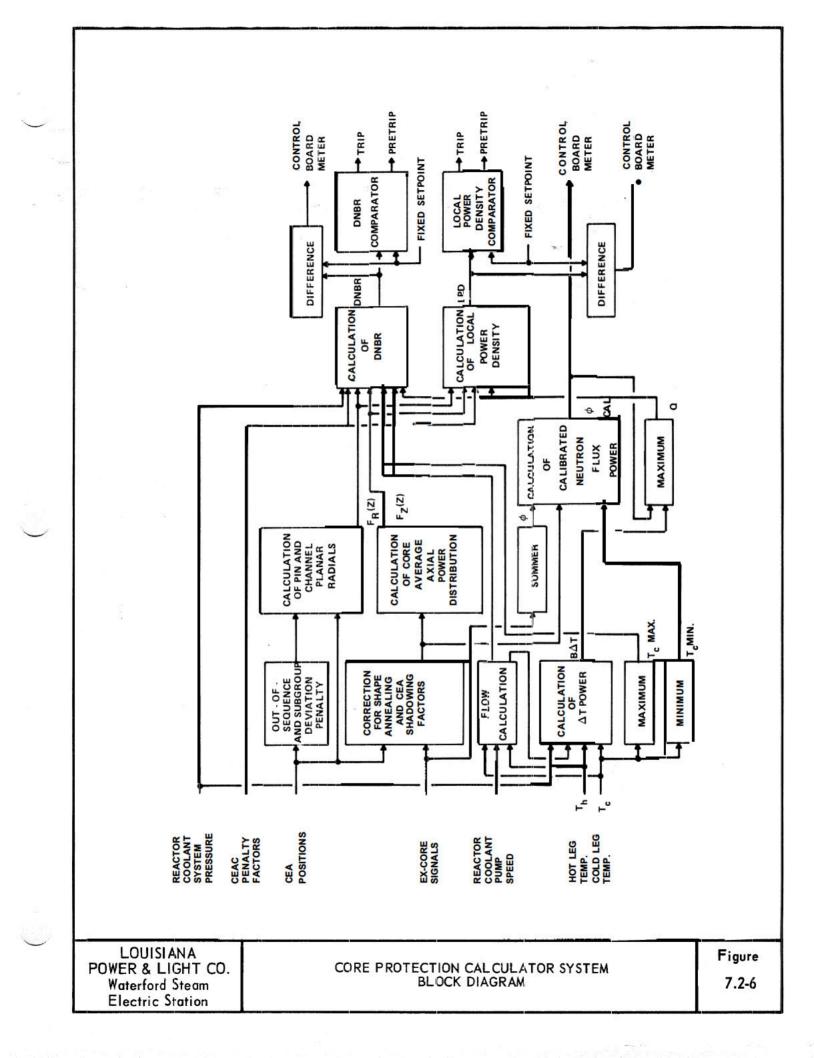

--- ----

|    | WATERFORD STEAM<br>ELECTRIC STATION +3                                  |  |
|----|-------------------------------------------------------------------------|--|
| .) | PLANT PROTECTON SYSTEM<br>SIMPLIFIED FUNCTIONAL DIAGRAM<br>FIGURE 7.2-7 |  |







|        | REVISION   (12/87)                                                 |
|--------|--------------------------------------------------------------------|
|        | LOUISIANA POWER & LIGHT CO.<br>Waterford Steam Electric Station #3 |
|        | PLANT PROTECTION SYSTEM<br>INTERFACE LOGIC DIAGRAM                 |
| REV J) | FIGURE 7.2-10                                                      |



REF. DWG: EMDRAC 1564-7462

|               |     |     |     | WER & L<br>Electric |      |       |  |  |
|---------------|--