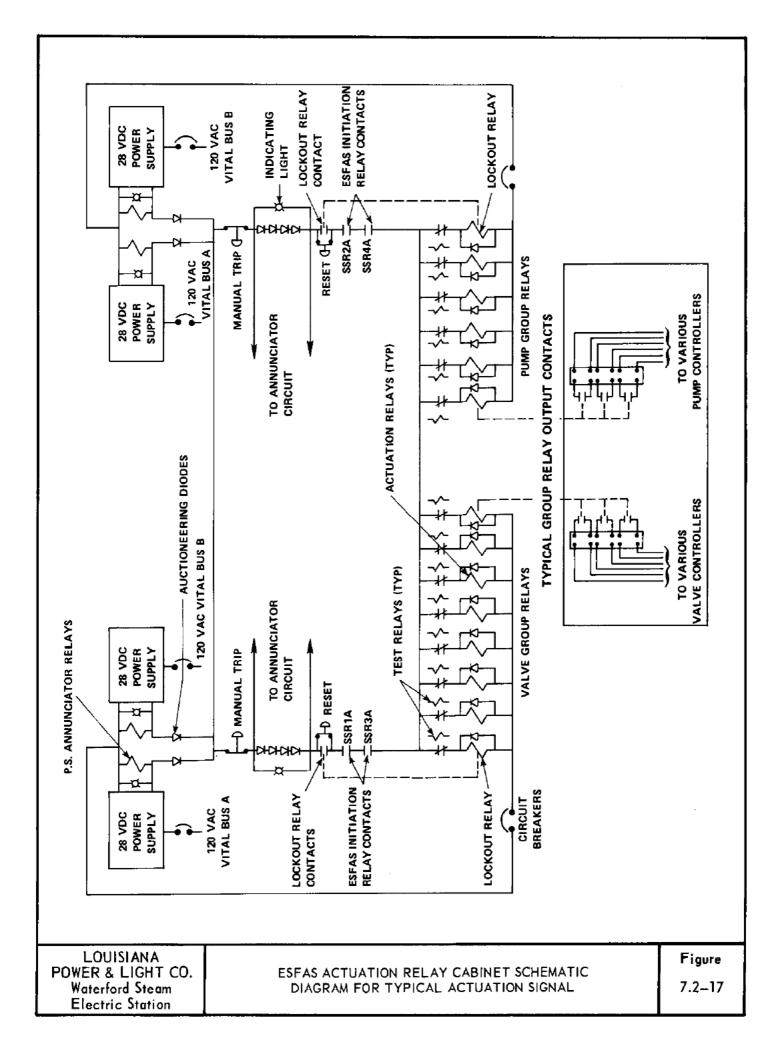

--- ----

|    | WATERFORD STEAM<br>ELECTRIC STATION +3                                  |  |
|----|-------------------------------------------------------------------------|--|
| .) | PLANT PROTECTON SYSTEM<br>SIMPLIFIED FUNCTIONAL DIAGRAM<br>FIGURE 7.2-7 |  |