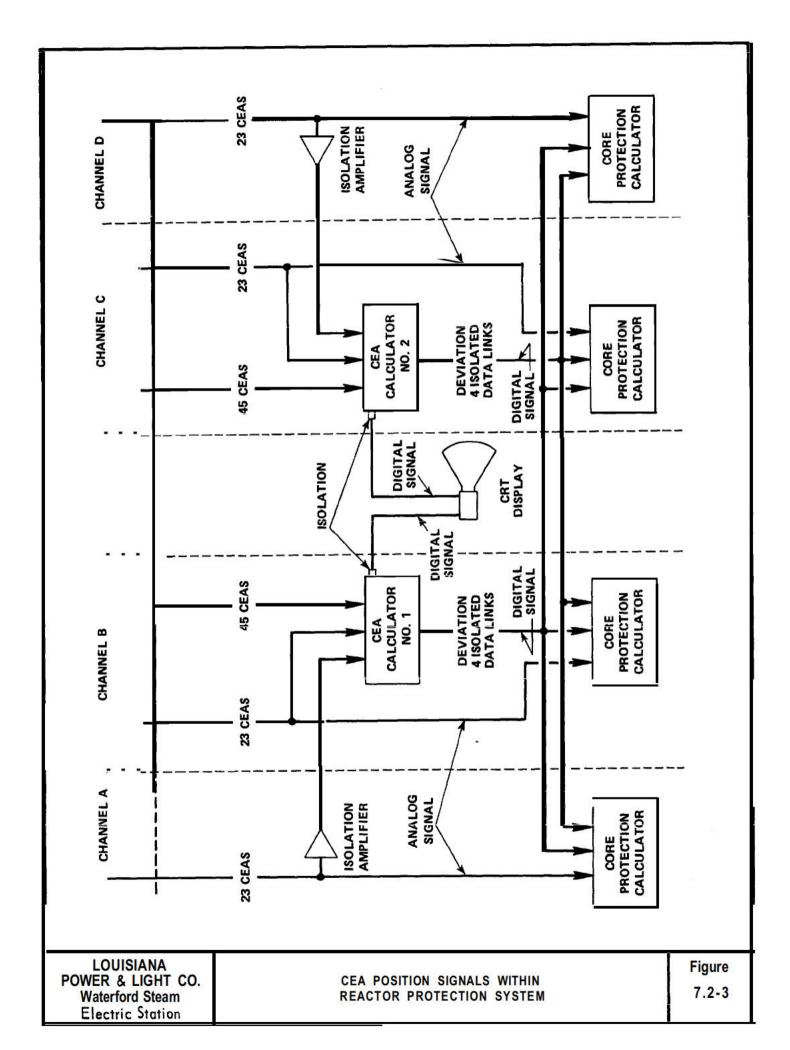

--- ----

|    | WATERFORD STEAM<br>ELECTRIC STATION +3                                  |  |
|----|-------------------------------------------------------------------------|--|
| .) | PLANT PROTECTON SYSTEM<br>SIMPLIFIED FUNCTIONAL DIAGRAM<br>FIGURE 7.2-7 |  |







|        | REVISION   (12/87)                                                 |
|--------|--------------------------------------------------------------------|
|        | LOUISIANA POWER & LIGHT CO.<br>Waterford Steam Electric Station #3 |
|        | PLANT PROTECTION SYSTEM<br>INTERFACE LOGIC DIAGRAM                 |
| REV J) | FIGURE 7.2-10                                                      |



REF. DWG: EMDRAC 1564-7462

|               |     |     |     | WER & L<br>Electric |      |       |  |  |
|------------