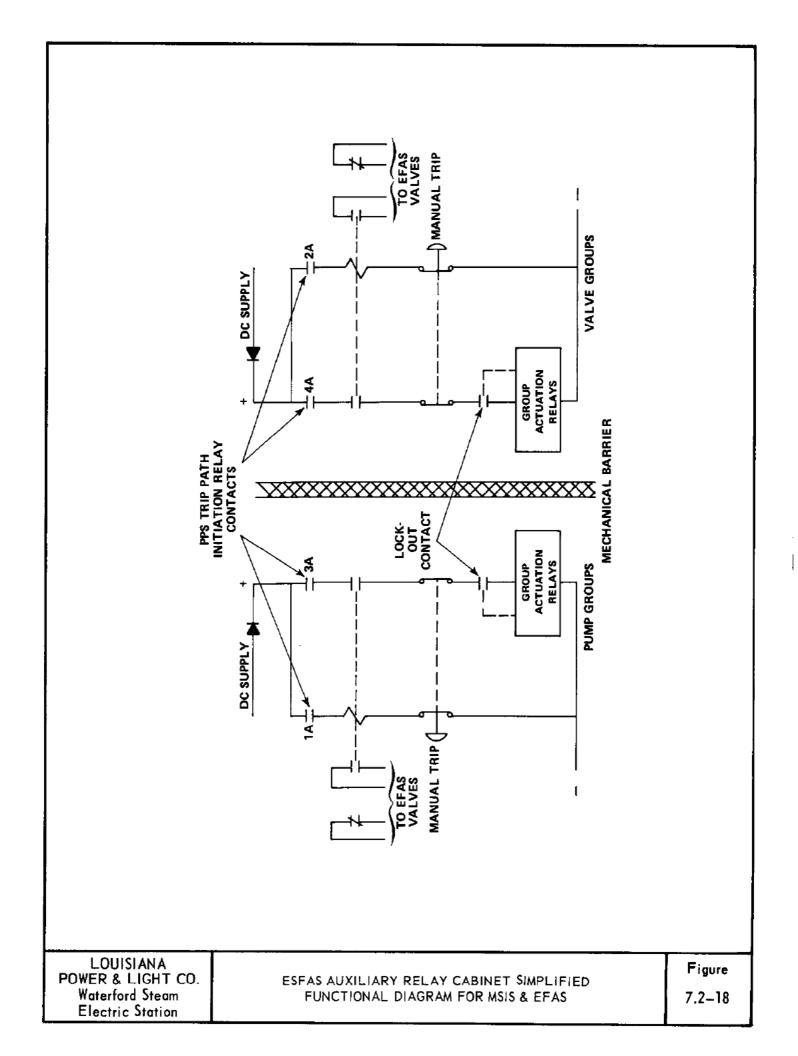

--- ----

|    | WATERFORD STEAM<br>ELECTRIC STATION +3                                  |  |
|----|-------------------------------------------------------------------------|--|
| .) | PLANT PROTECTON SYSTEM<br>SIMPLIFIED FUNCTIONAL DIAGRAM<br>FIGURE 7.2-7 |  |