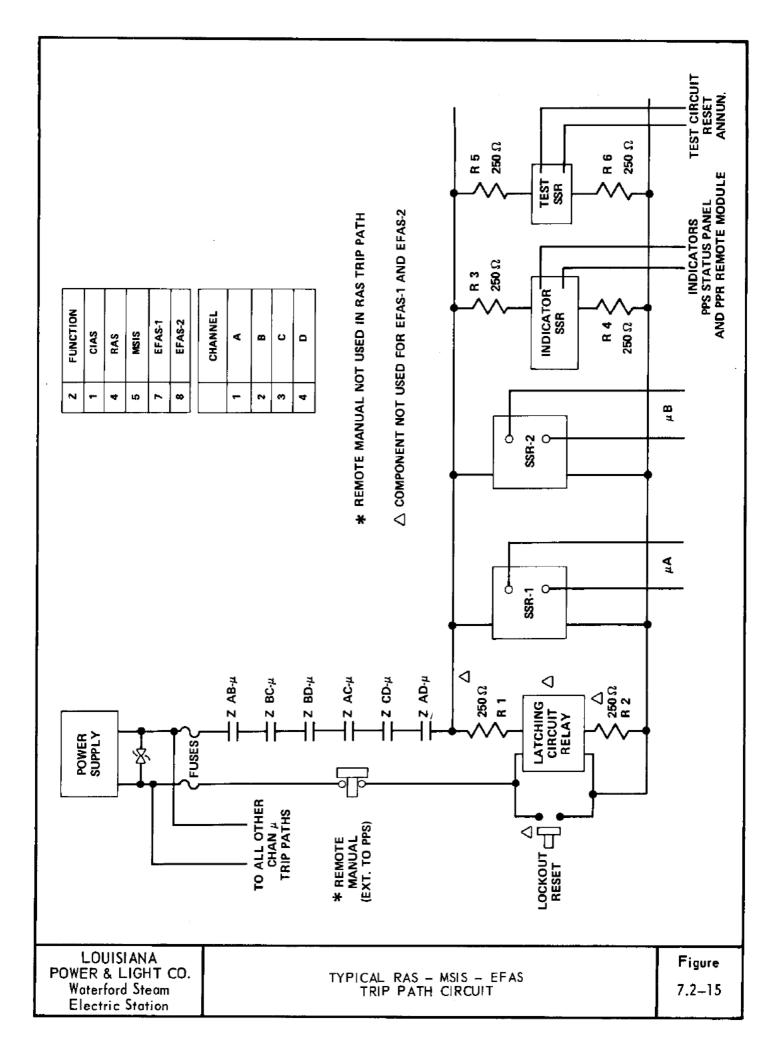

--- ----

|    | WATERFORD STEAM<br>ELECTRIC STATION +3                                  |  |
|----|-------------------------------------------------------------------------|--|
| .) | PLANT PROTECTON SYSTEM<br>SIMPLIFIED FUNCTIONAL DIAGRAM<br>FIGURE 7.2-7 |  |