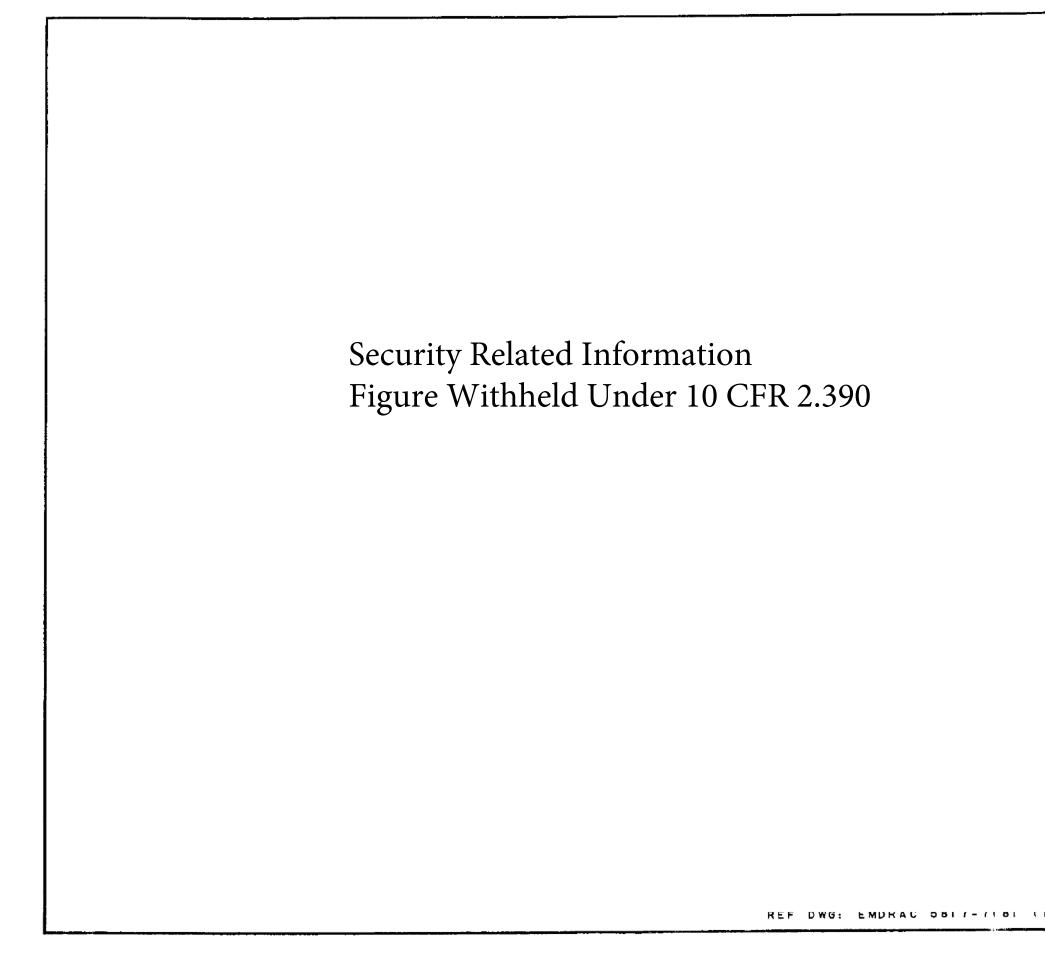

REF. DWG: EMDRAC 1564-7462

|               |     |     |     | WER & L<br>Electric |      |       |  |  |
|---------------|-----|-----|-----|---------------------|------|-------|--|--|
| PPS           | ВҮР | ASS | AND | BLOCK               | SCHE | MATIC |  |  |
| FIGURE 7.2-11 |     |     |     |                     |      |       |  |  |