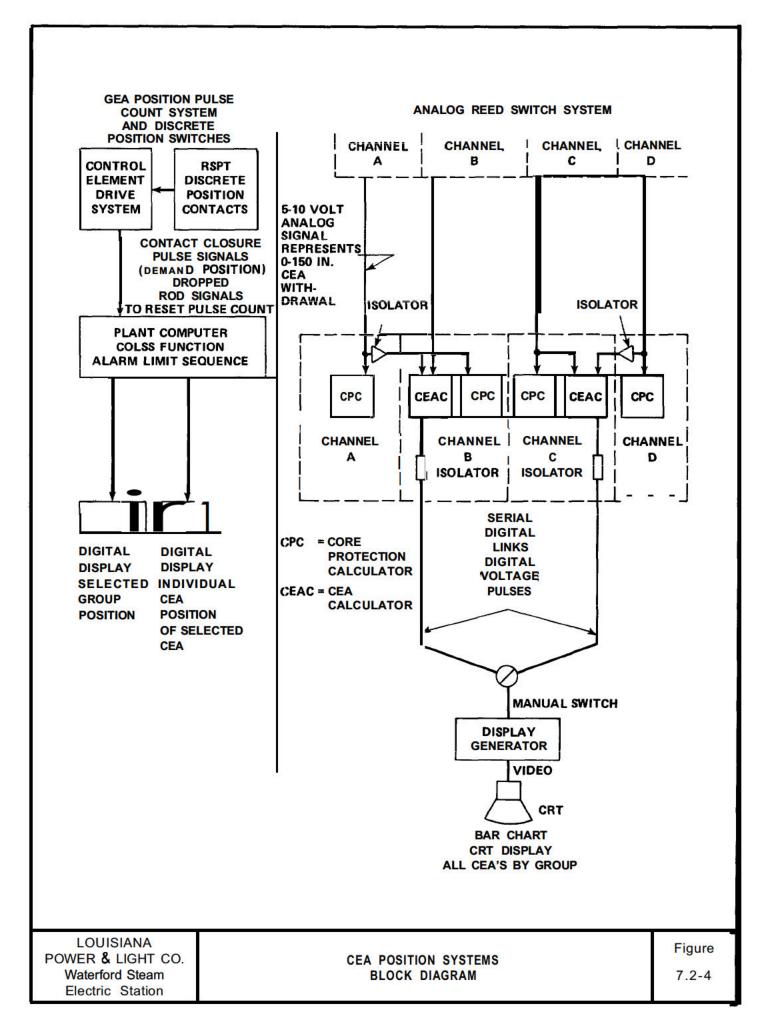

--- ----

|    | WATERFORD STEAM<br>ELECTRIC STATION +3                                  |  |
|----|-------------------------------------------------------------------------|--|
| .) | PLANT PROTECTON SYSTEM<br>SIMPLIFIED FUNCTIONAL DIAGRAM<br>FIGURE 7.2-7 |  |







|        | REVISION   (12/87)                                                 |
|--------|--------------------------------------------------------------------|
|        | LOUISIANA POWER & LIGHT CO.<br>Waterford Steam Electric Station #3 |
|        | PLANT PROTECTION SYSTEM<br>INTERFACE LOGIC DIAGRAM                 |
| REV J) | FIGURE 7.2-10                                                      |



REF. DWG: EMDRAC 1564-7462

|               |     |     |     | WER & L<br>Electric |      |       |  |  |
|--------------