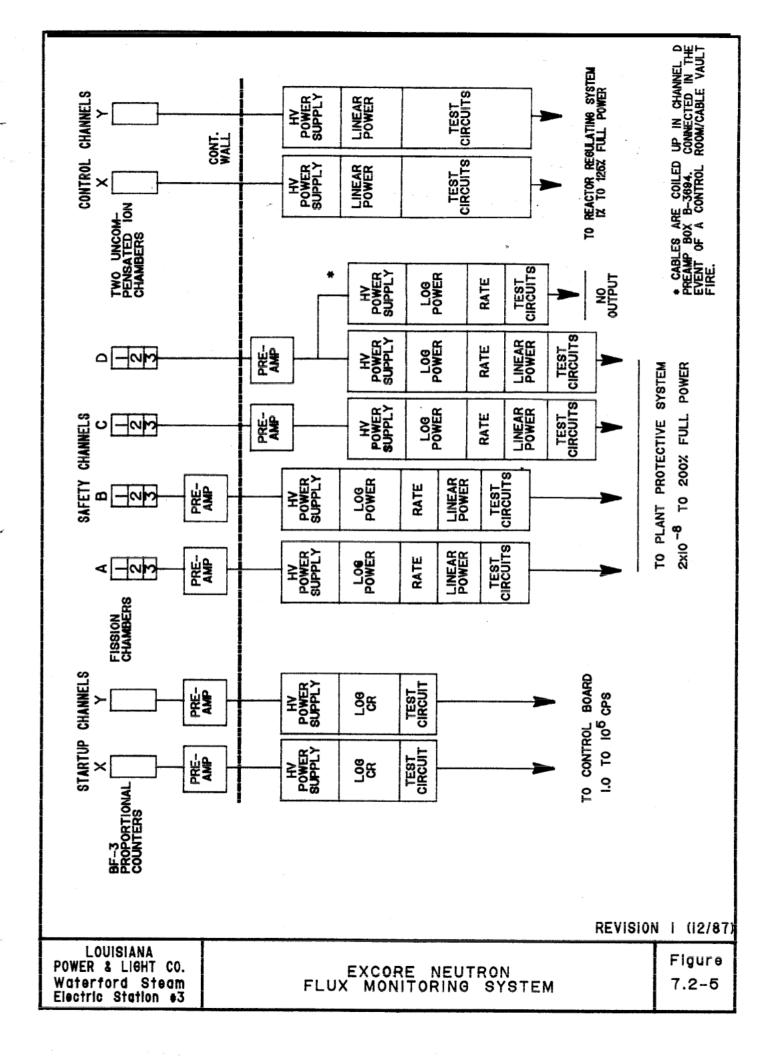

--- ----

|    | WATERFORD STEAM<br>ELECTRIC STATION +3                                  |  |
|----|-------------------------------------------------------------------------|--|
| .) | PLANT PROTECTON SYSTEM<br>SIMPLIFIED FUNCTIONAL DIAGRAM<br>FIGURE 7.2-7 |  |







|        | REVISION   (12/87)                                                 |
|--------|--------------------------------------------------------------------|
|        | LOUISIANA POWER & LIGHT CO.<br>Waterford Steam Electric Station #3 |
|        | PLANT PROTECTION SYSTEM<br>INTERFACE LOGIC DIAGRAM                 |
| REV J) | FIGURE 7.2-10                                                      |



REF. DWG: EMDRAC 1564-7462

|               |     |     |     | WER & L<br>Electric |      |       |  |  |
|---------------|