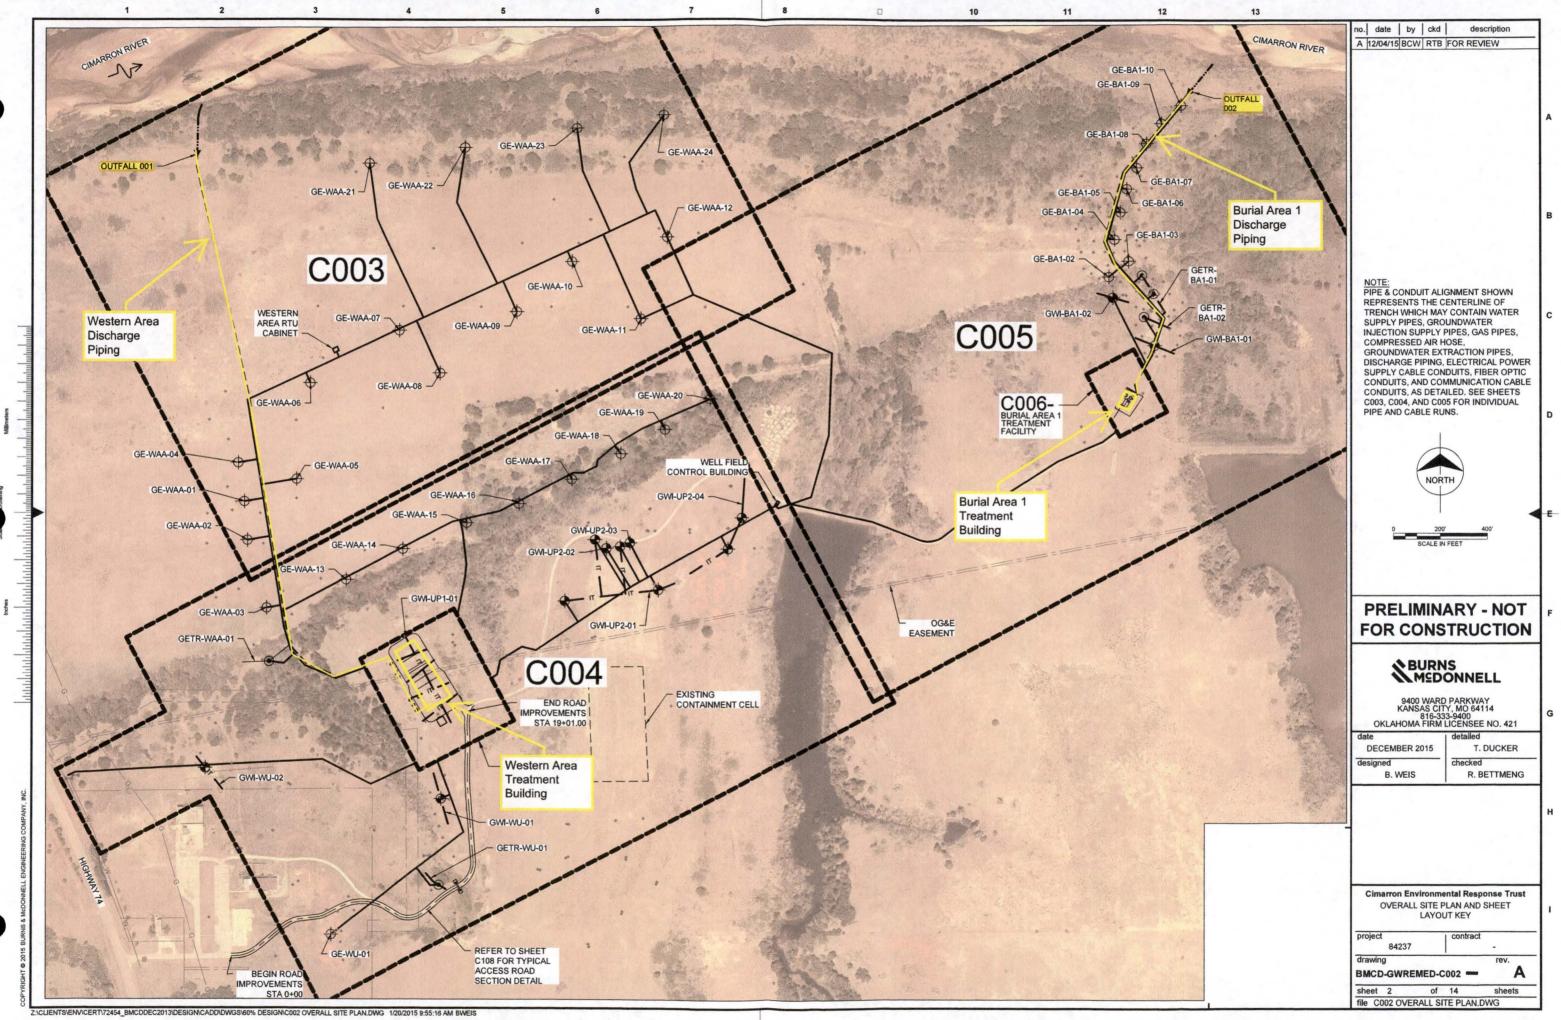

Injection of treated water will occur within the areas identified on BMCD-GWREMED-C002 as "C004" and "C005". All of the injection infrastructure located in C004 lies within the northwest quarter of Section 12, T16N, R4W. All the injection infrastructure located in C005 lies within the northeast quarter of Section 12, T16N, R4W. The level of detail on this drawing is not sufficient to locate each injection trench and well. Drawings BMCD-GWREMED-C004 and BMCD-GWREMED-C005 are also enclosed to provide a more detailed picture of the groundwater remediation infrastructure in these two areas. For your convenience, I have annotated the locations of injection wells by placing a red dot on each one.

It is our understanding that these injection trenches and wells are Class 5 injection wells, and that no permit is required, as DEQ regulates Class 5 injection wells through "permit by rule". It is also our understanding that DEQ must be provided an inventory of wells and monthly reports of injection during operations. Due to the nature of the inventory, EPM attached a table to the "Inventory of Wells" form that describes the depth and length of each injection trench, as well as the depth, screened interval, and proposed maximum flow rate for each injection well.