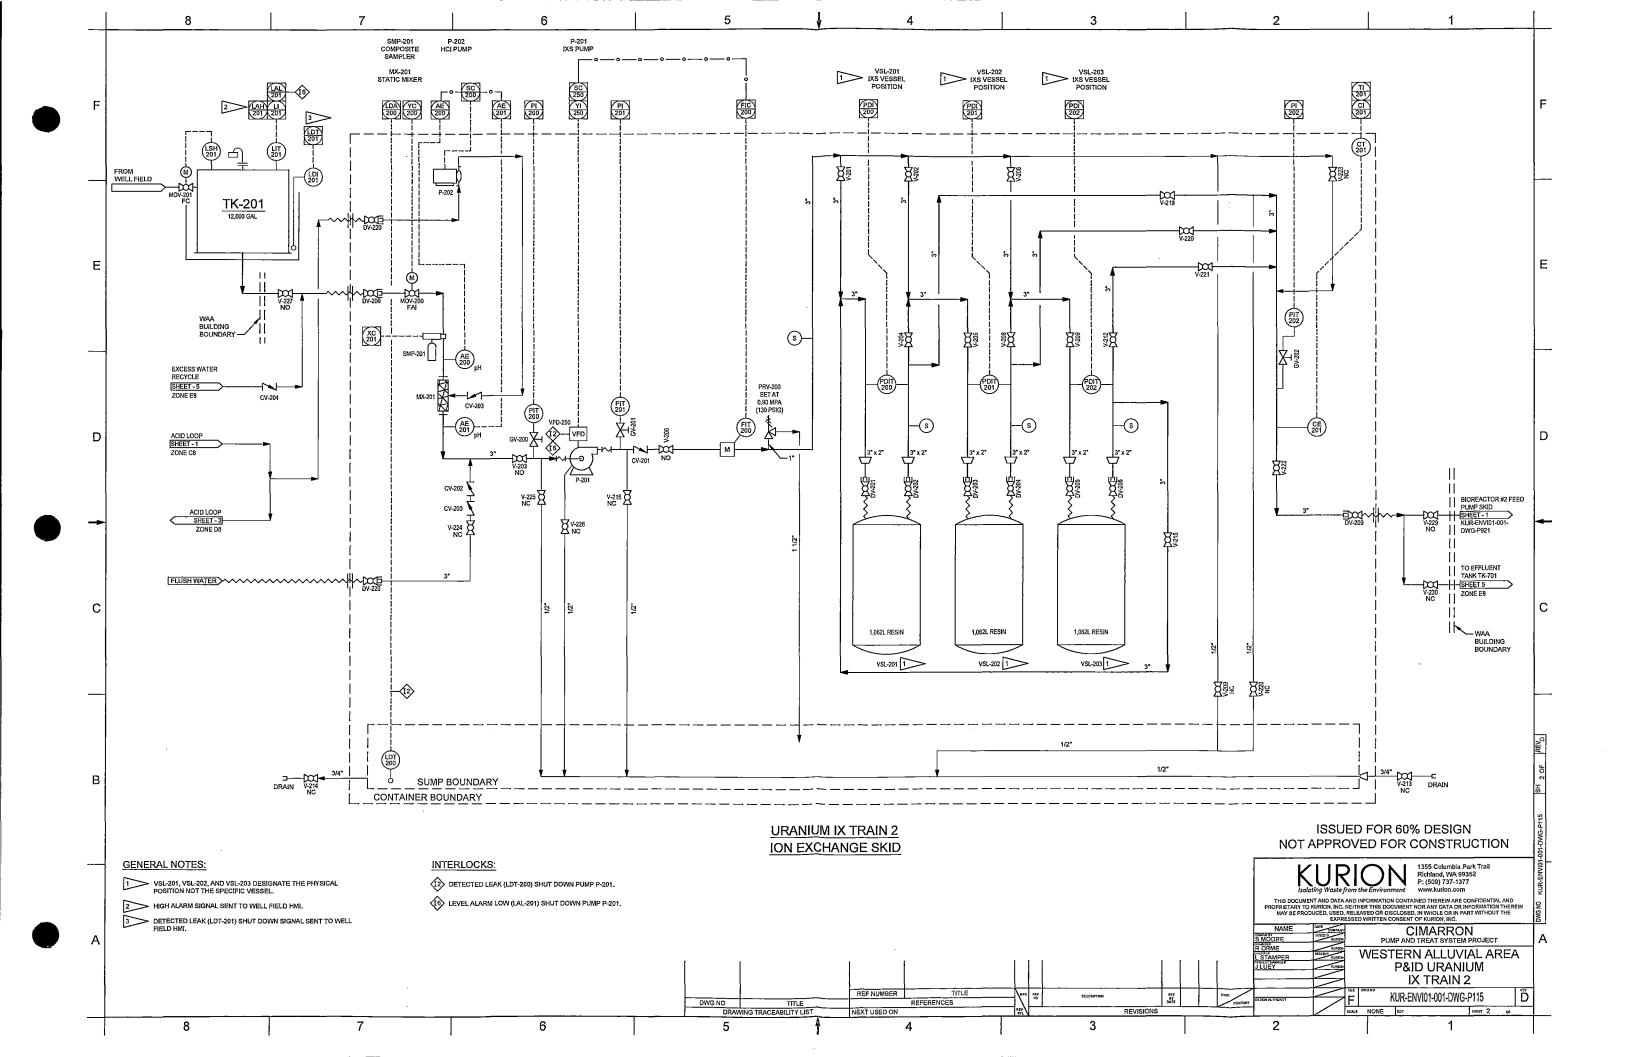

#### 11.8.2 Groundwater Treatment by Ion-Exchange

Based on the information obtained during the groundwater treatment program, collection of enriched uranium on the ion-exchange resin will concentrate the U-235 to concentrations that may exceed the transportation definition for fissile exempt material but to less than a criticality safe mass limit since the enrichment of the uranium is less than 4% U-235. Calculations based on 2015 treatability tests indicate that the total U-235 content of all four uranium treatment trains will not exceed 1,200 grams. Process and administrative controls will monitor and control the accumulation of uranium in the groundwater treatment system to assure that the license possession limit of 1,200 grams of U-235 ( $\leq$ 5.0 wt. percent) are not exceeded.

#### 11.8.3 Packaged Materials

<u>All pPackaged materials that are-stored on-site in preparation for shipment off-site for either</u> disposal will be in compliance with the "fissile exempt" criteria specified in 10 CFR 71.15(c). As a result, the packaged materials or uranium recovery-will also meet all transportation regulatory requirements for the shipment of enriched uranium. <u>if in compliance accordance with the provisions of "fissile exempt" material as criteria specified</u> <u>in 10 CFR 71.15(c)</u>. None of the processes to be conducted on-site are will be capable of extracting the enriched uranium from the resin <u>or biomass</u> material.

Because all of the packages in storage will meet the requirements as "fissile exempt" there is are no requirements for storage related to configuration of storage arrays, limiting the number of packages, limiting the total mass of U-235 present in storage or separation distance between package arrays.