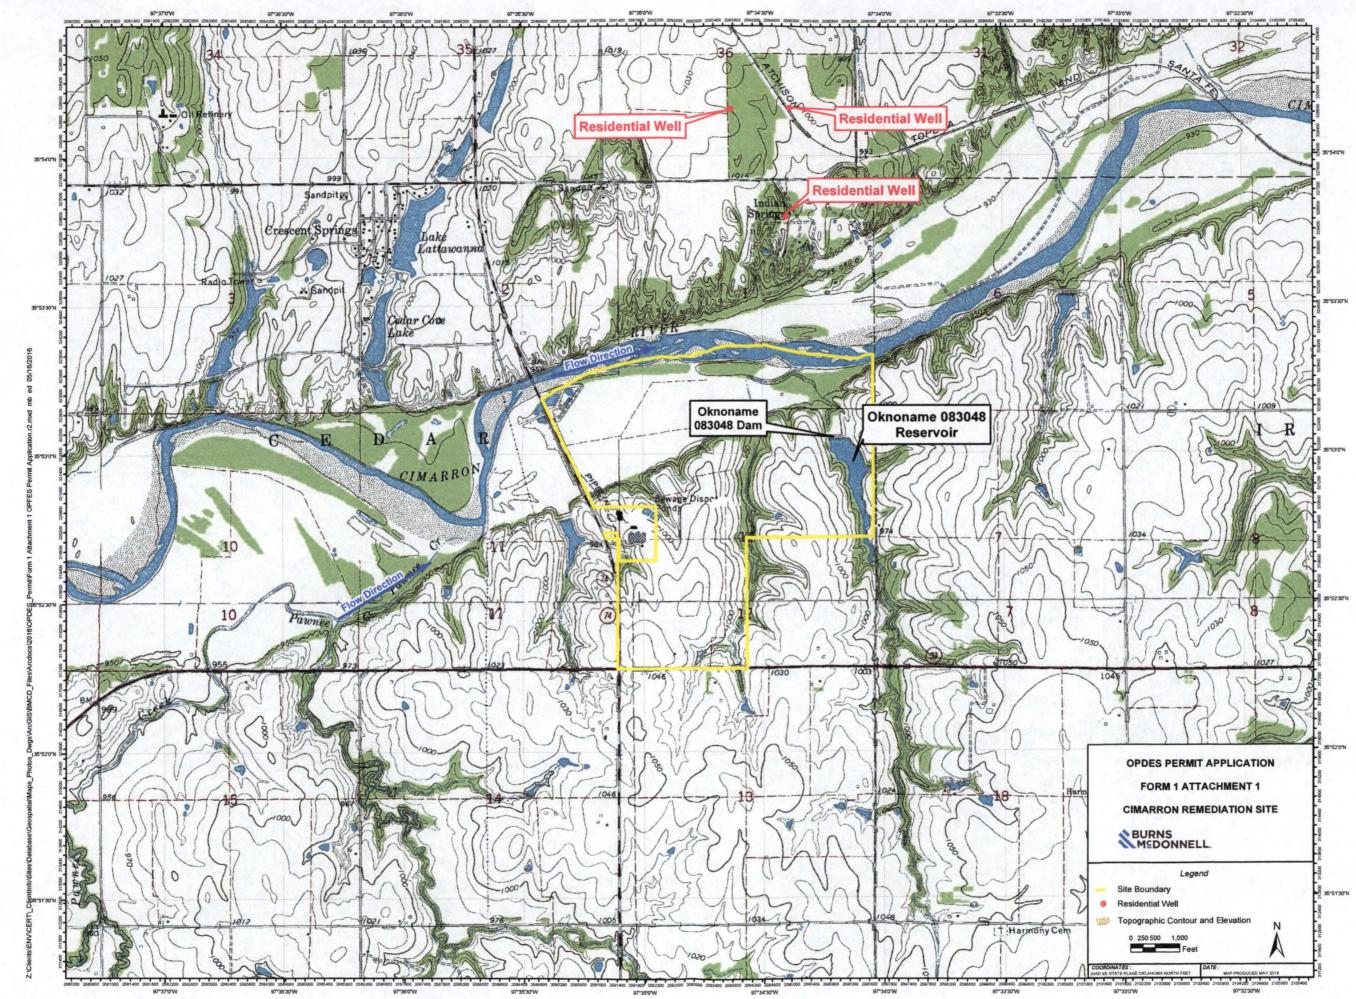

Ms. Hillary Young Oklahoma Department of Environmental Quality May 6, 2016 Page 2

Enclosed are two "Inventory of Injection Wells" forms, one for each of the quarter sections in which groundwater remediation will be performed. Also enclosed are four drawings from the Decommissioning Plan. Figure 2-1 provides an aerial image of the site, showing the property boundaries. Drawing BMCD-GWREMED-C002 provides an aerial image of most of the site, showing the locations of the groundwater remediation infrastructure.

Injection of treated water will occur within the areas identified on BMCD-GWREMED-C002 as "C004" and "C005". All of the injection infrastructure located in C004 lies within the northwest quarter of Section 12, T16N, R4W. All the injection infrastructure located in C005 lies within the northeast quarter of Section 12, T16N, R4W. The level of detail on this drawing is not sufficient to locate each injection trench and well. Drawings BMCD-GWREMED-C004 and BMCD-GWREMED-C005 are also enclosed to provide a more detailed picture of the groundwater remediation infrastructure in these two areas. For your convenience, I have annotated the locations of injection wells by placing a red dot on each one.