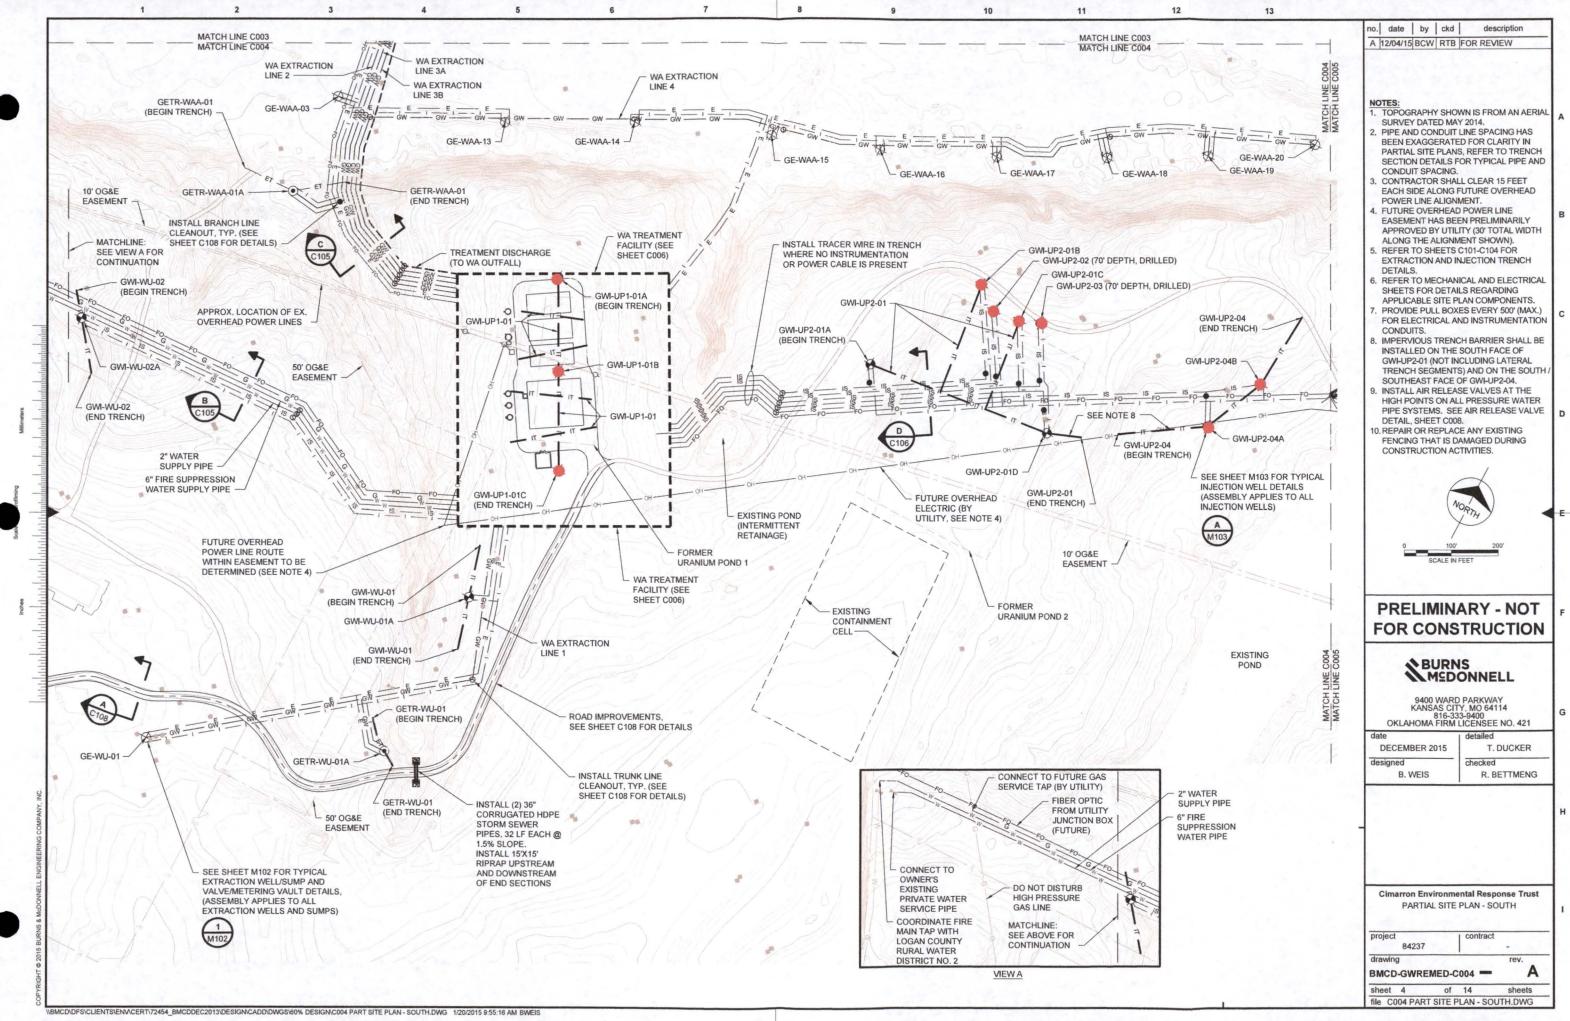

Injection of treated water will occur within the areas identified on BMCD-GWREMED-C002 as "C004" and "C005". All of the injection infrastructure located in C004 lies within the northwest quarter of Section 12, T16N, R4W. All the injection infrastructure located in C005 lies within the northeast quarter of Section 12, T16N, R4W. The level of detail on this drawing is not sufficient to locate each injection trench and well. Drawings BMCD-GWREMED-C004 and BMCD-GWREMED-C005 are also enclosed to provide a more detailed picture of the groundwater remediation infrastructure in these two areas. For your convenience, I have annotated the locations of injection wells by placing a red dot on each one.

It is our understanding that these injection trenches and wells are Class 5 injection wells, and that no permit is required, as DEQ regulates Class 5 injection wells through "permit by rule". It is also our understanding that DEQ must be provided an inventory of wells and monthly reports of injection during operations. Due to the nature of the inventory, EPM attached a table to the "Inventory of Wells" form that describes the depth and length of each injection trench, as well as the depth, screened interval, and proposed maximum flow rate for each injection well.