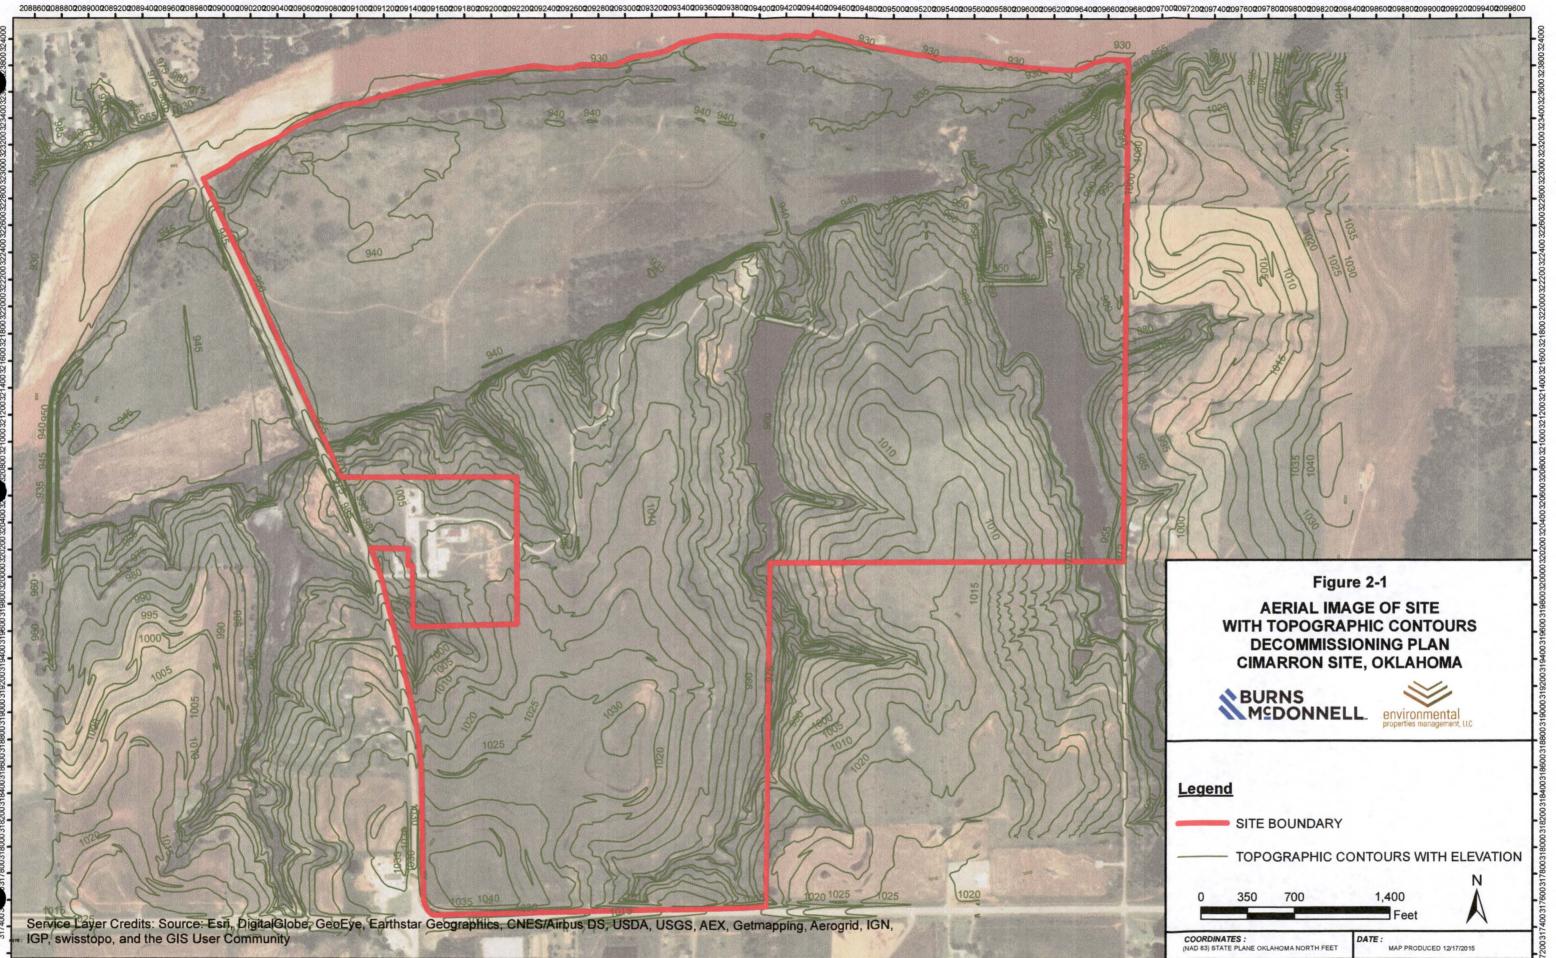

Ms. Hillary Young Oklahoma Department of Environmental Quality May 6, 2016 Page 2

Enclosed are two "Inventory of Injection Wells" forms, one for each of the quarter sections in which groundwater remediation will be performed. Also enclosed are four drawings from the Decommissioning Plan. Figure 2-1 provides an aerial image of the site, showing the property boundaries. Drawing BMCD-GWREMED-C002 provides an aerial image of most of the site, showing the locations of the groundwater remediation infrastructure.