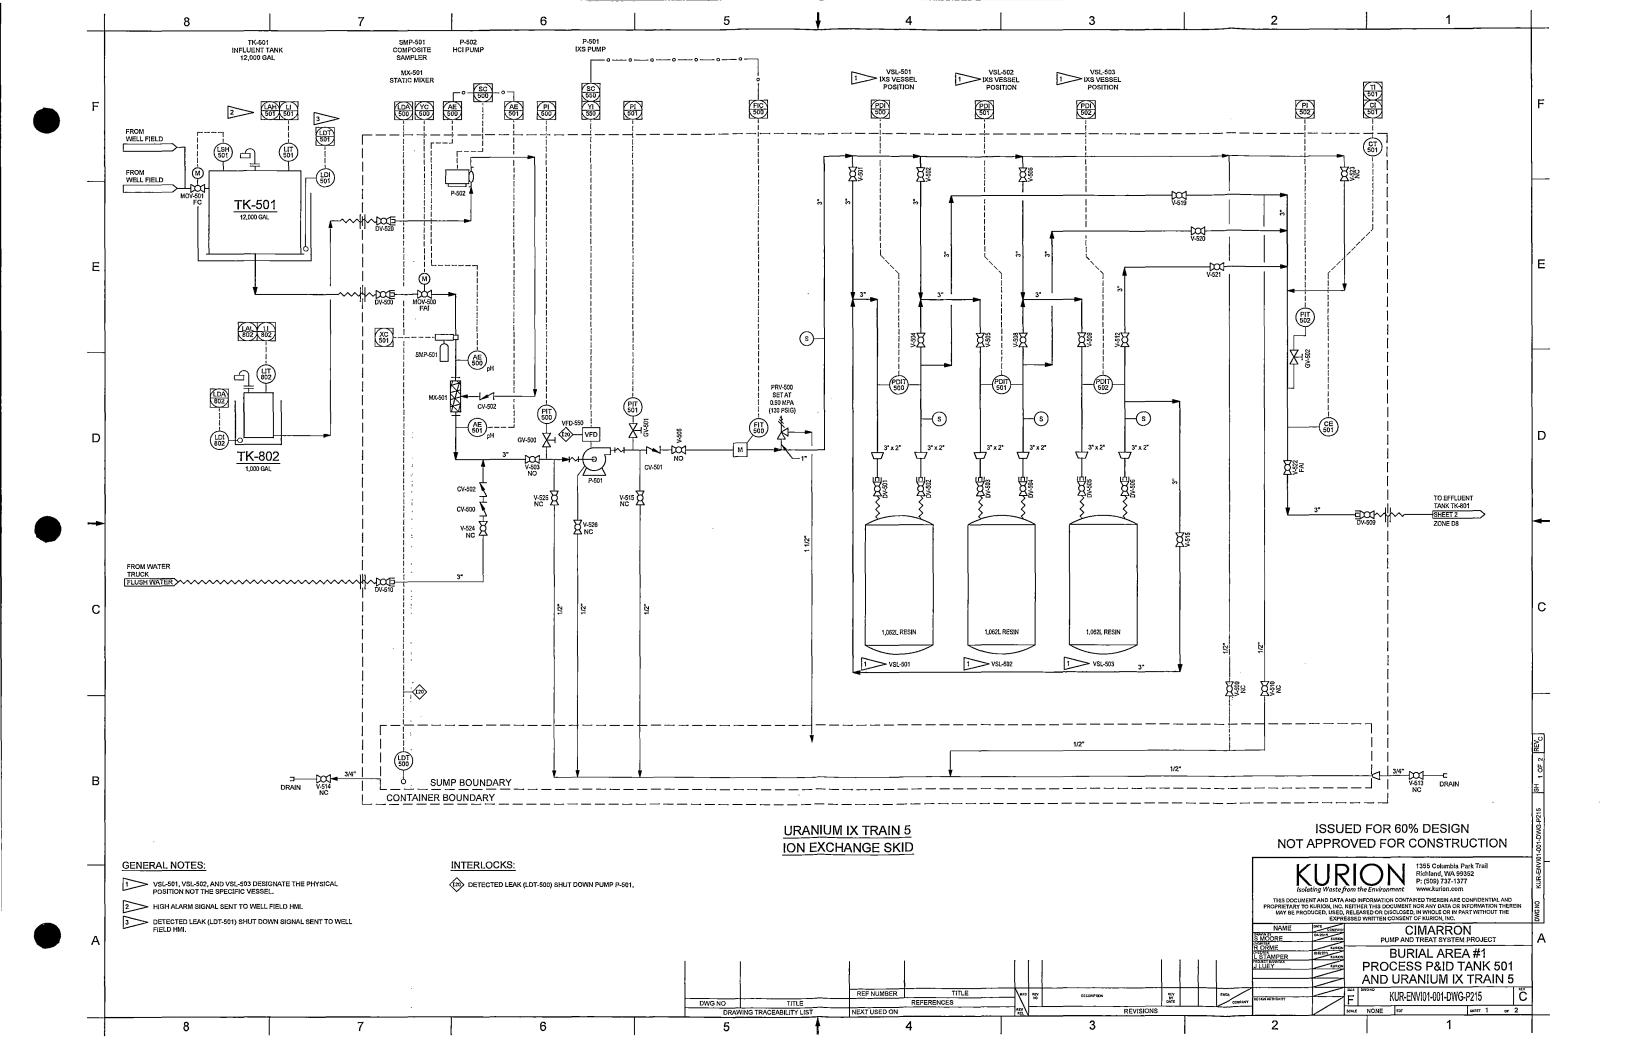

#### 11.8.1 Groundwater Handling and Storage

The highest concentration of uranium in the groundwater is in the BA1 area. During the 2013 treatability test, the highest measured uranium concentration from BA1 was  $5,110 \mu g/L$ . At 2% enrichment, this is equivalent to 102 µg of fissile material per kg of non-fissile material. This is nearly 5,000 times less concentrated than the definition for fissile exempt material (500,000 µg of non-fissile per kg of fissile). This demonstrates that there is a large margin of safety for the handling and storage of untreated groundwater with respect to nuclear criticality safety. No special precautions will be required.

#### 11.8.2 Groundwater Treatment by Ion-Exchange

Based on the information obtained during the groundwater treatment program, collection of enriched uranium on the ion-exchange resin will concentrate the U-235 to concentrations that may exceed the transportation definition for fissile exempt material but to less than a criticality safe mass limit since the enrichment of the uranium is less than 4% U-235. Calculations based on 2015 treatability tests indicate that the total U-235 content of all four uranium treatment trains will not exceed 1,200 grams. Process and administrative controls will monitor and control the accumulation of uranium in the groundwater treatment system to assure that the license possession limit of 1,200 grams of U-235 ( $\leq$ 5.0 wt. percent) are not exceeded.