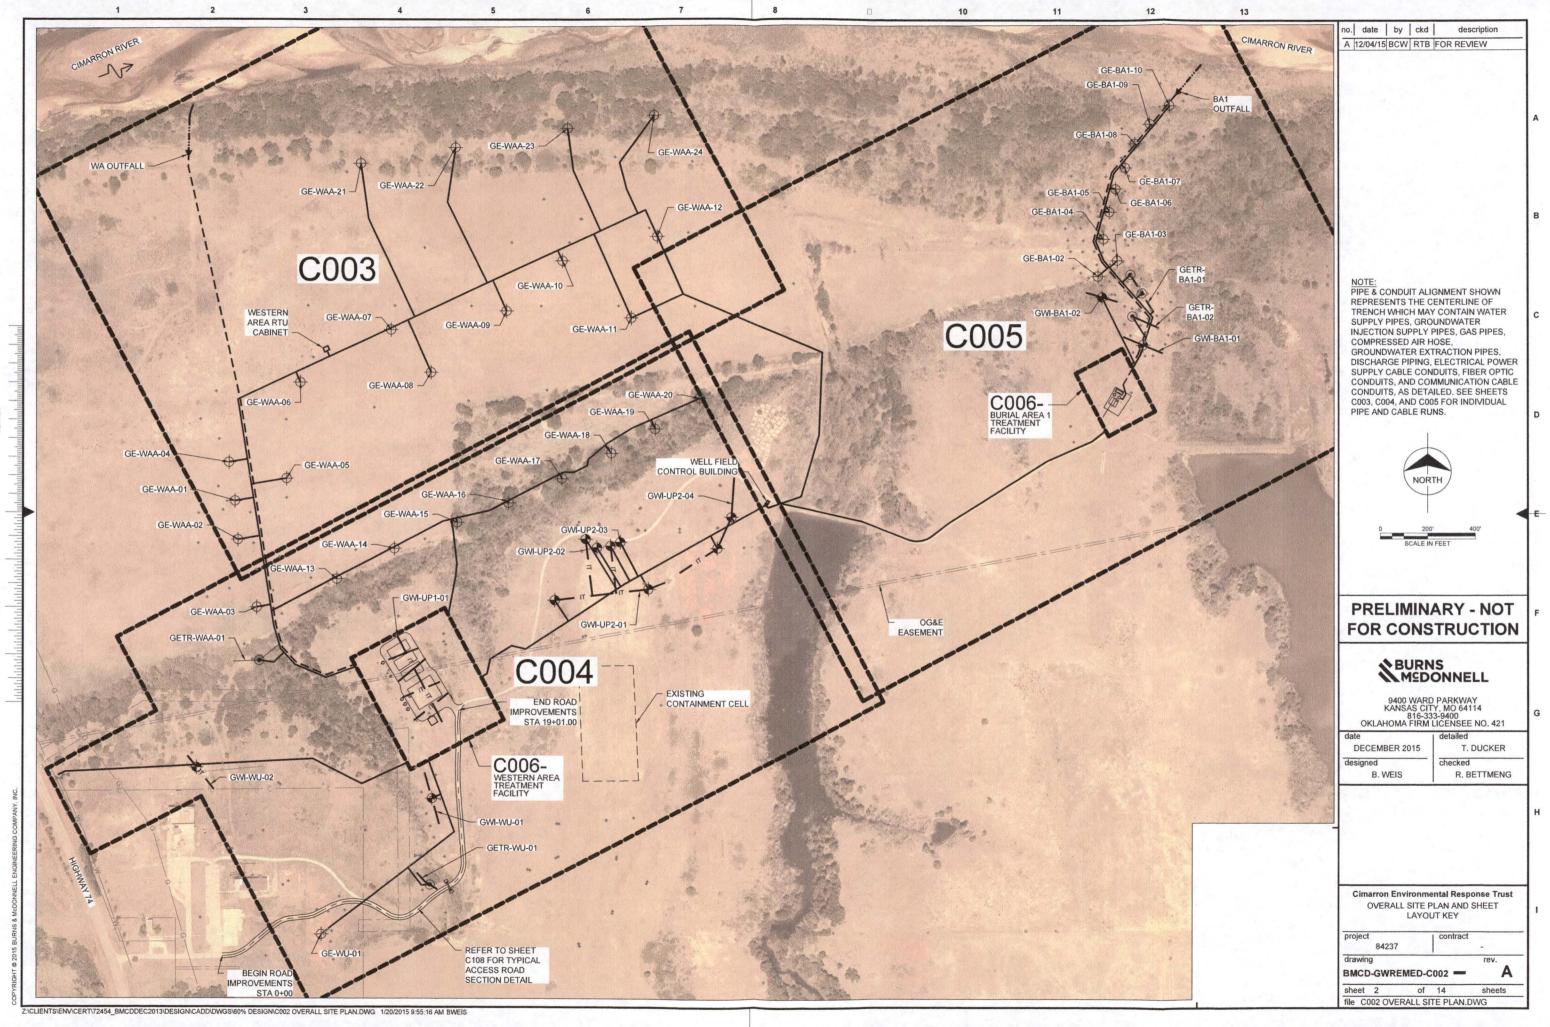

Ms. Hillary Young Oklahoma Department of Environmental Quality May 6, 2016 Page 2

Enclosed are two "Inventory of Injection Wells" forms, one for each of the quarter sections in which groundwater remediation will be performed. Also enclosed are four drawings from the Decommissioning Plan. Figure 2-1 provides an aerial image of the site, showing the property boundaries. Drawing BMCD-GWREMED-C002 provides an aerial image of most of the site, showing the locations of the groundwater remediation infrastructure.

Injection of treated water will occur within the areas identified on BMCD-GWREMED-C002 as "C004" and "C005". All of the injection infrastructure located in C004 lies within the northwest quarter of Section 12, T16N, R4W. All the injection infrastructure located in C005 lies within the northeast quarter of Section 12, T16N, R4W. The level of detail on this drawing is not sufficient to locate each injection trench and well. Drawings BMCD-GWREMED-C004 and BMCD-GWREMED-C005 are also enclosed to provide a more detailed picture of the groundwater remediation infrastructure in these two areas. For your convenience, I have annotated the locations of injection wells by placing a red dot on each one.