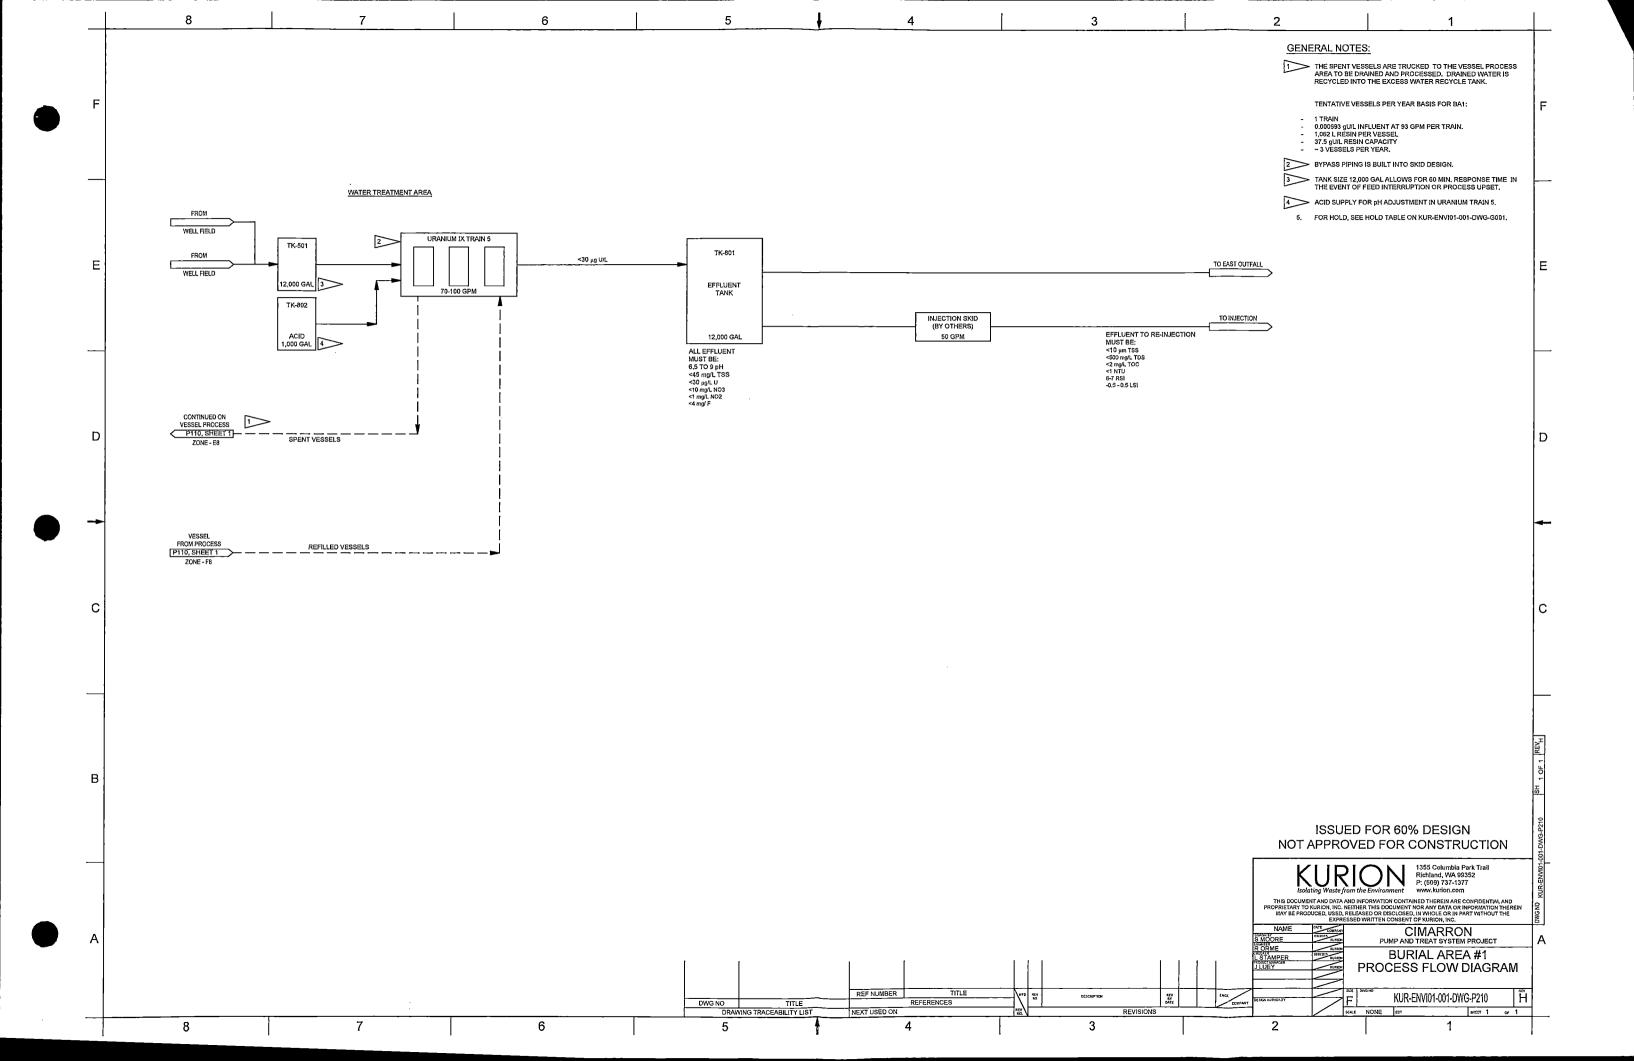

Groundwater remediation will consist of extracting impacted groundwater from the Cimarron River floodplain and treating the groundwater to remove uranium (the radiological contaminant) and/or nitrate (the non-radiological contaminant). The treated groundwater will comply with the drinking water standards of 30 micrograms per liter (ug/L) uranium and 10 milligrams per liter (mg/L) nitrate. Our plan is to discharge a portion of the treated water to the Cimarron River in accordance with an Oklahoma Pollution Discharge Elimination System (OPDES) permit.

The rest of the treated water will be injected into the shallow sandstones south of the floodplain to flush contaminants to recovery wells located in the floodplain, where it will be recovered for treatment. In the uppermost sandstone, treated water will be injected via shallow wells installed in injection trenches. Trenches will be excavated and backfilled with gravel to provide adequate hydraulic connection with the fractures and bedding planes within the sandstone. All trenches will be installed in an unconfined water-bearing zone, extending below the existing water table. In one area, treated water will be injected into a deeper (approximately 70 feet below ground surface) sandstone via injection wells.