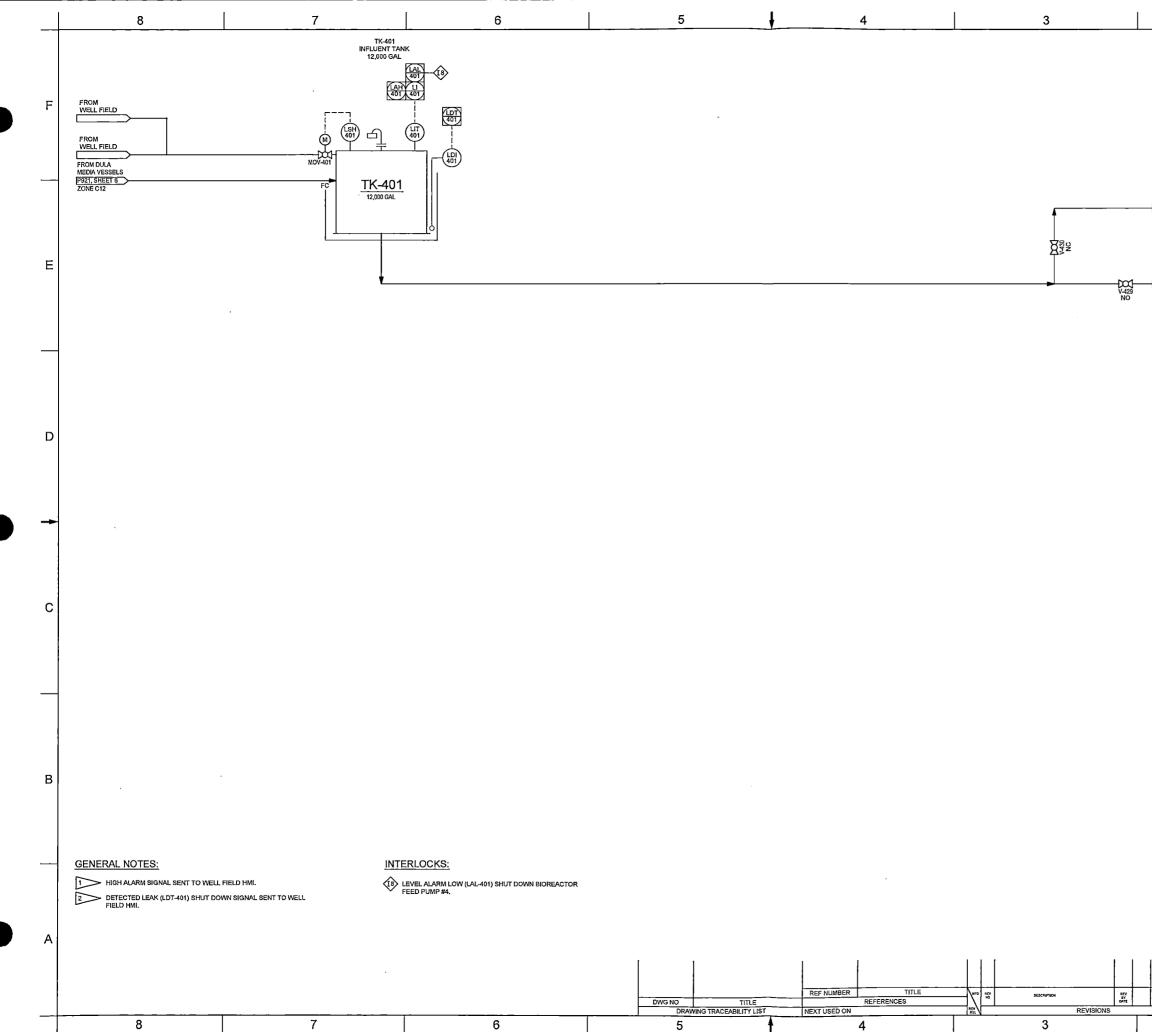

As discussed in Sections 8.6.3 through 8.6.6 of the DP, uranium removed from groundwater during the treatment process will be accumulated on either ion-exchange resin or biomass extracted from denitrification bioreactors. Each of these two waste streams will contain relatively uniform distributions of the uranium. Where necessary to meet the transportation regulations and the Waste Acceptance Criteria of the disposal site, the waste streams will be

blended with other non-fissile materials to comply with the requirements for fissile concentration, homogeneity, solubility, free liquid content, and other criteria. Packaged waste will meet the fissile exempt criteria of 10 CFR 71.15 (c). This material will be packaged and stored in drums in a separate secure and fenced location on site until it is transported off-site for disposal.

Because the material is fissile exempt there are no limiting requirements for storage of the waste containers with respect to the mass of U-235, such as separation distance between arrays of containers, or the number of containers.