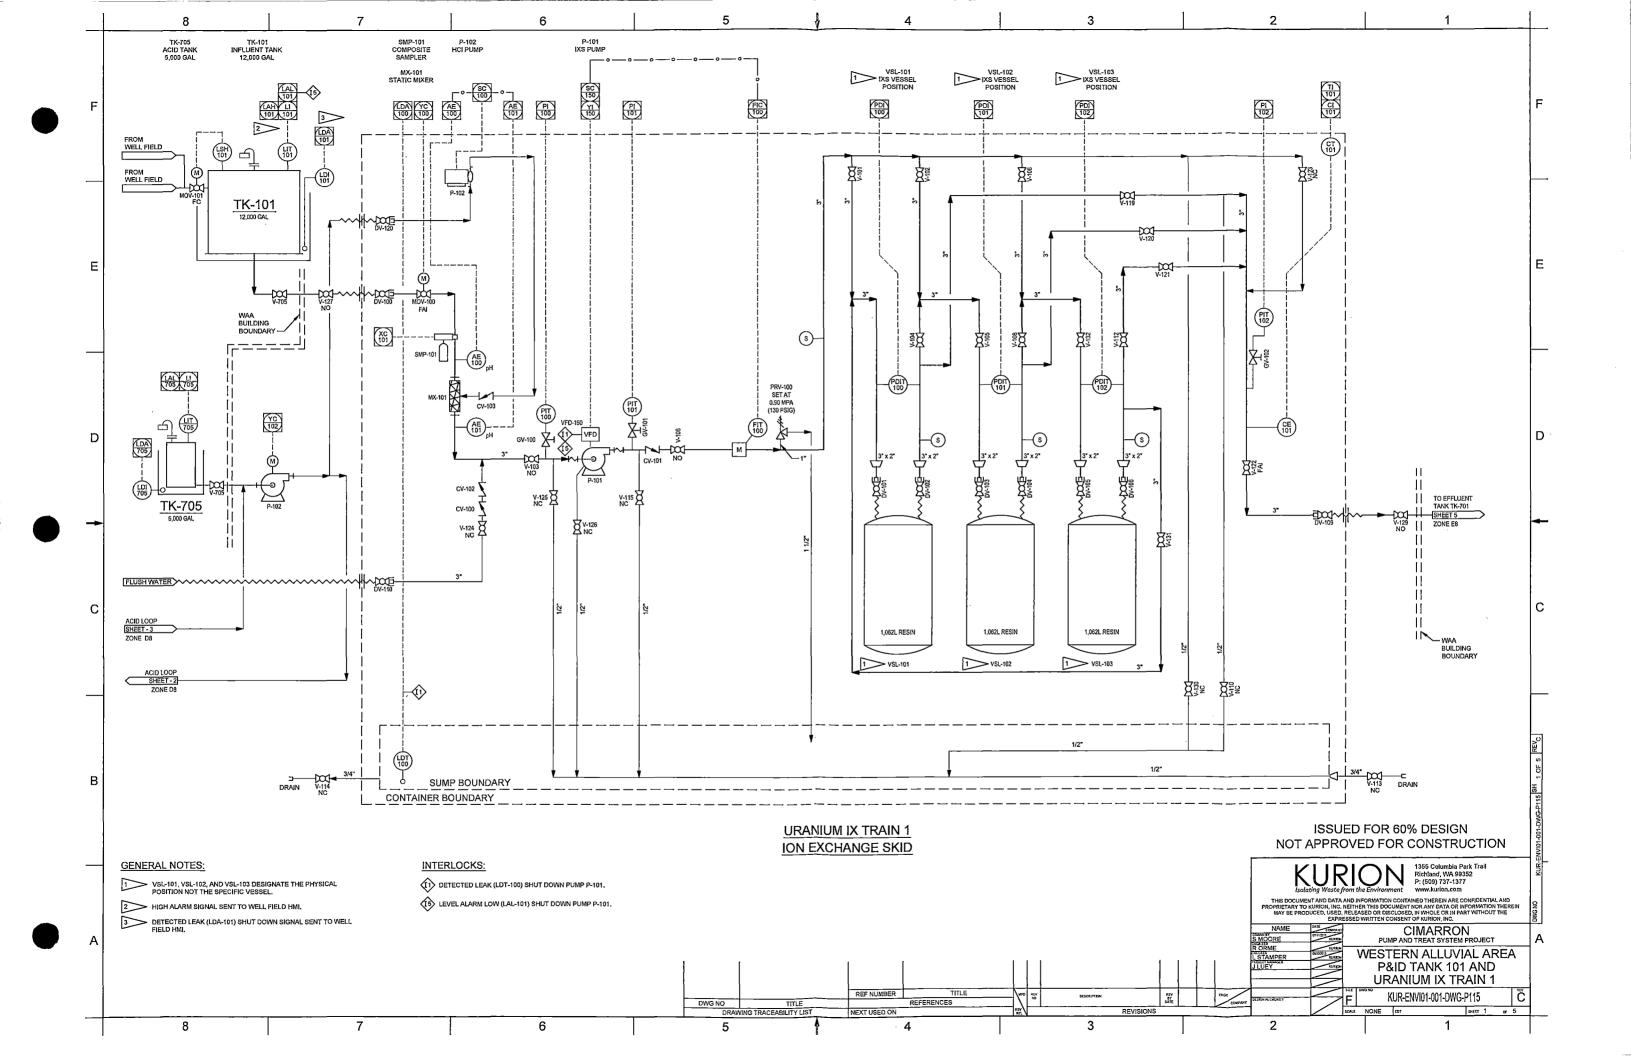

#### 11.8.2 Groundwater Treatment by Ion-Exchange

Based on the information obtained during the groundwater treatment program, collection of enriched uranium on the ion-exchange resin will concentrate the U-235 to concentrations that may exceed the transportation definition for fissile exempt material but to less than a criticality safe mass limit since the enrichment of the uranium is less than 4% U-235. Calculations based on 2015 treatability tests indicate that the total U-235 content of all four uranium treatment trains will not exceed 1,200 grams. Process and administrative controls will monitor and control the accumulation of uranium in the groundwater treatment system to assure that the license possession limit of 1,200 grams of U-235 ( $\leq$ 5.0 wt. percent) are not exceeded.

#### 11.8.3 Packaged Materials

<u>All pPackaged materials that are-stored on-site in preparation for shipment off-site for either</u> disposal will be in compliance with the "fissile exempt" criteria specified in 10 CFR 71.15(c). As a result, the packaged materials or uranium recovery-will also meet all transportation regulatory requirements for the shipment of enriched uranium. <u>if in compliance accordance with the provisions of "fissile exempt" material as criteria specified</u> <u>in 10 CFR 71.15(c)</u>. None of the processes to be conducted on-site are will be capable of extracting the enriched uranium from the resin <u>or biomass</u> material.

Because all of the packages in storage will meet the requirements as "fissile exempt" there is are no requirements for storage related to configuration of storage arrays, limiting the number of packages, limiting the total mass of U-235 present in storage or separation distance between package arrays.