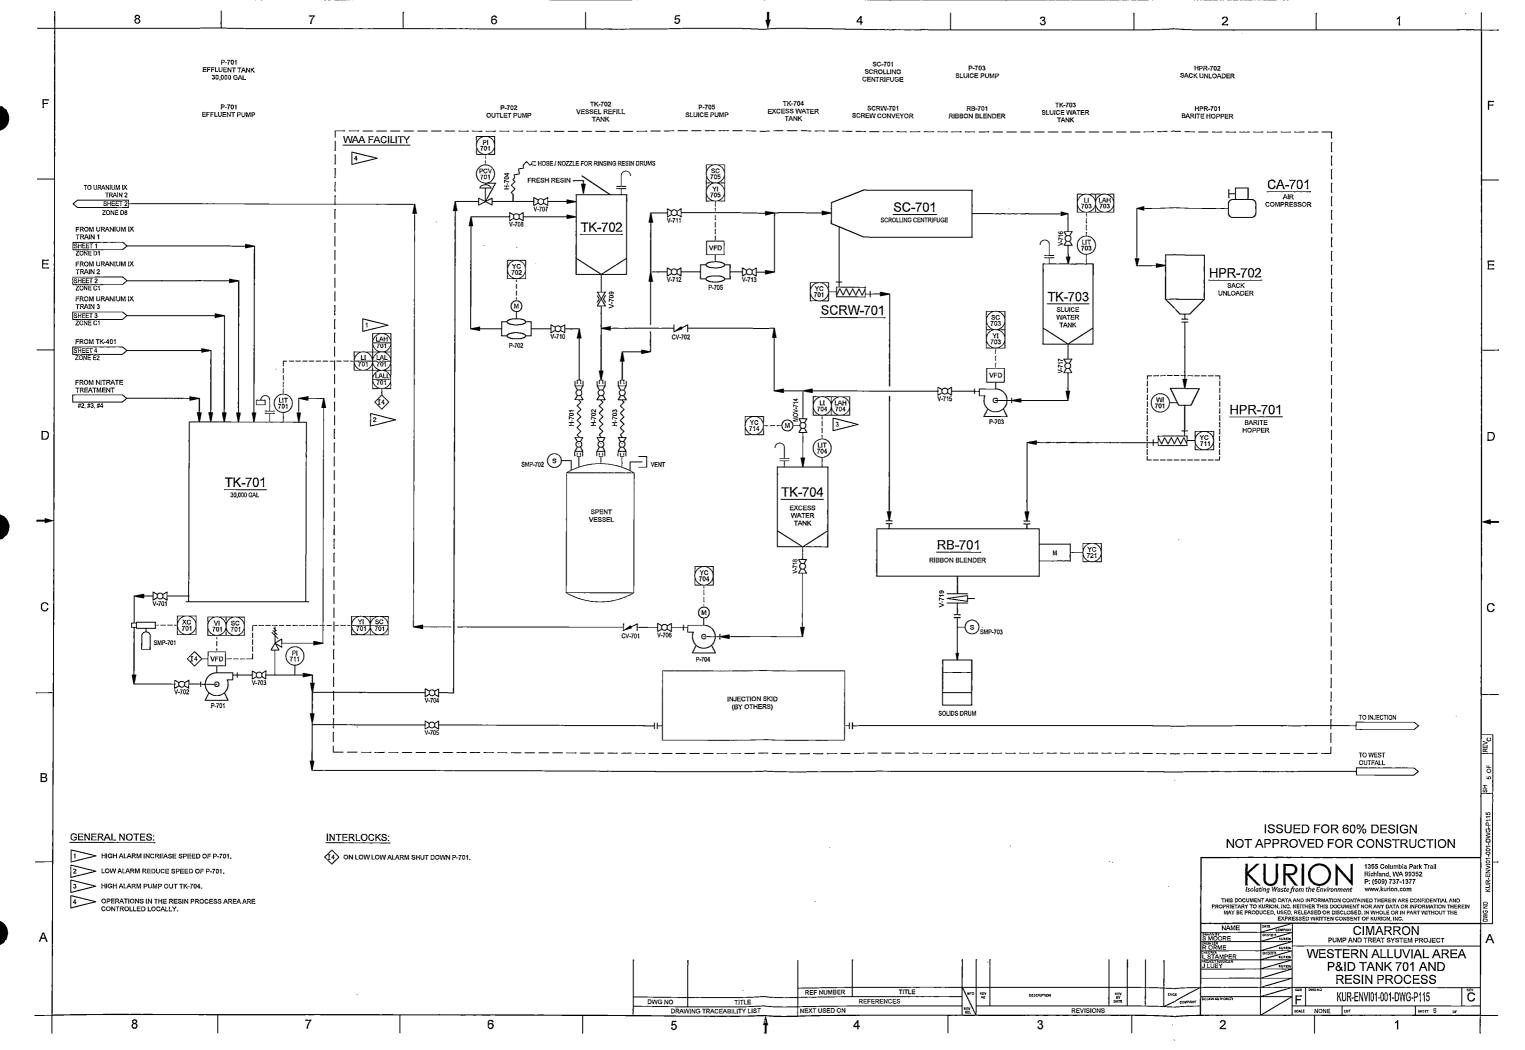

#### 11.8.3 Packaged Materials

<u>All pPackaged materials that are-stored on-site in preparation for shipment off-site for either</u> disposal will be in compliance with the "fissile exempt" criteria specified in 10 CFR 71.15(c). As a result, the packaged materials or uranium recovery-will also meet all transportation regulatory requirements for the shipment of enriched uranium. <u>if in compliance accordance with the provisions of "fissile exempt" material as criteria specified</u> <u>in 10 CFR 71.15(c)</u>. None of the processes to be conducted on-site are will be capable of extracting the enriched uranium from the resin <u>or biomass</u> material.

Because all of the packages in storage will meet the requirements as "fissile exempt" there is are no requirements for storage related to configuration of storage arrays, limiting the number of packages, limiting the total mass of U-235 present in storage or separation distance between package arrays.