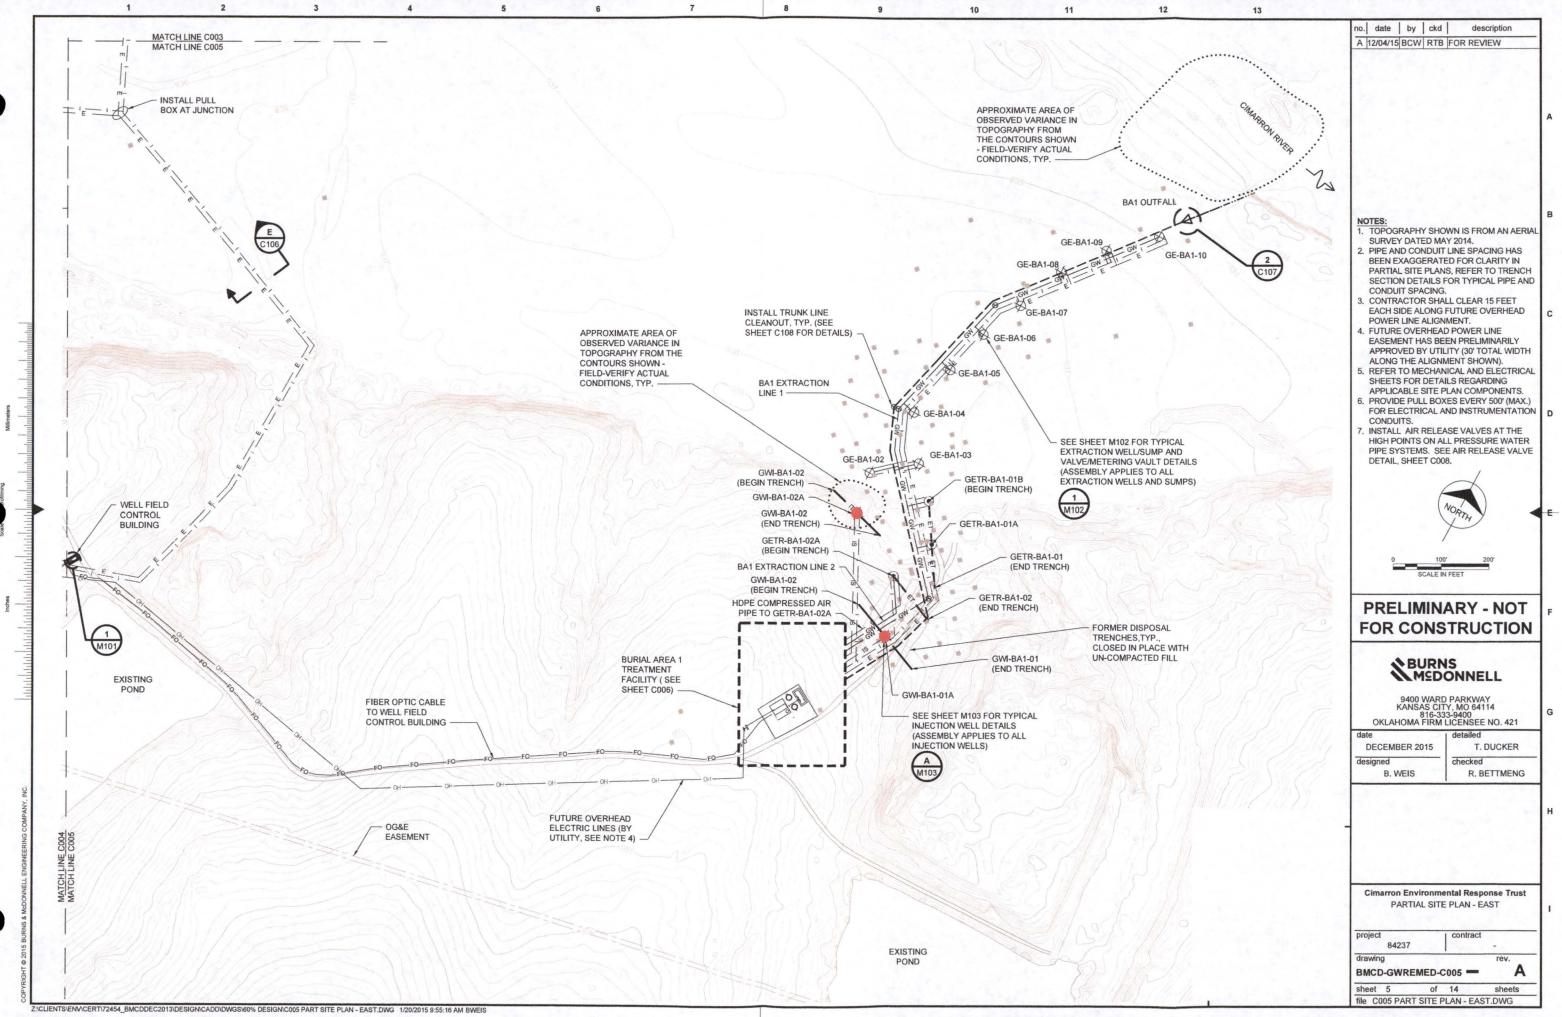

Injection of treated water will occur within the areas identified on BMCD-GWREMED-C002 as "C004" and "C005". All of the injection infrastructure located in C004 lies within the northwest quarter of Section 12, T16N, R4W. All the injection infrastructure located in C005 lies within the northeast quarter of Section 12, T16N, R4W. The level of detail on this drawing is not sufficient to locate each injection trench and well. Drawings BMCD-GWREMED-C004 and BMCD-GWREMED-C005 are also enclosed to provide a more detailed picture of the groundwater remediation infrastructure in these two areas. For your convenience, I have annotated the locations of injection wells by placing a red dot on each one.

It is our understanding that these injection trenches and wells are Class 5 injection wells, and that no permit is required, as DEQ regulates Class 5 injection wells through "permit by rule". It is also our understanding that DEQ must be provided an inventory of wells and monthly reports of injection during operations. Due to the nature of the inventory, EPM attached a table to the "Inventory of Wells" form that describes the depth and length of each injection trench, as well as the depth, screened interval, and proposed maximum flow rate for each injection well.