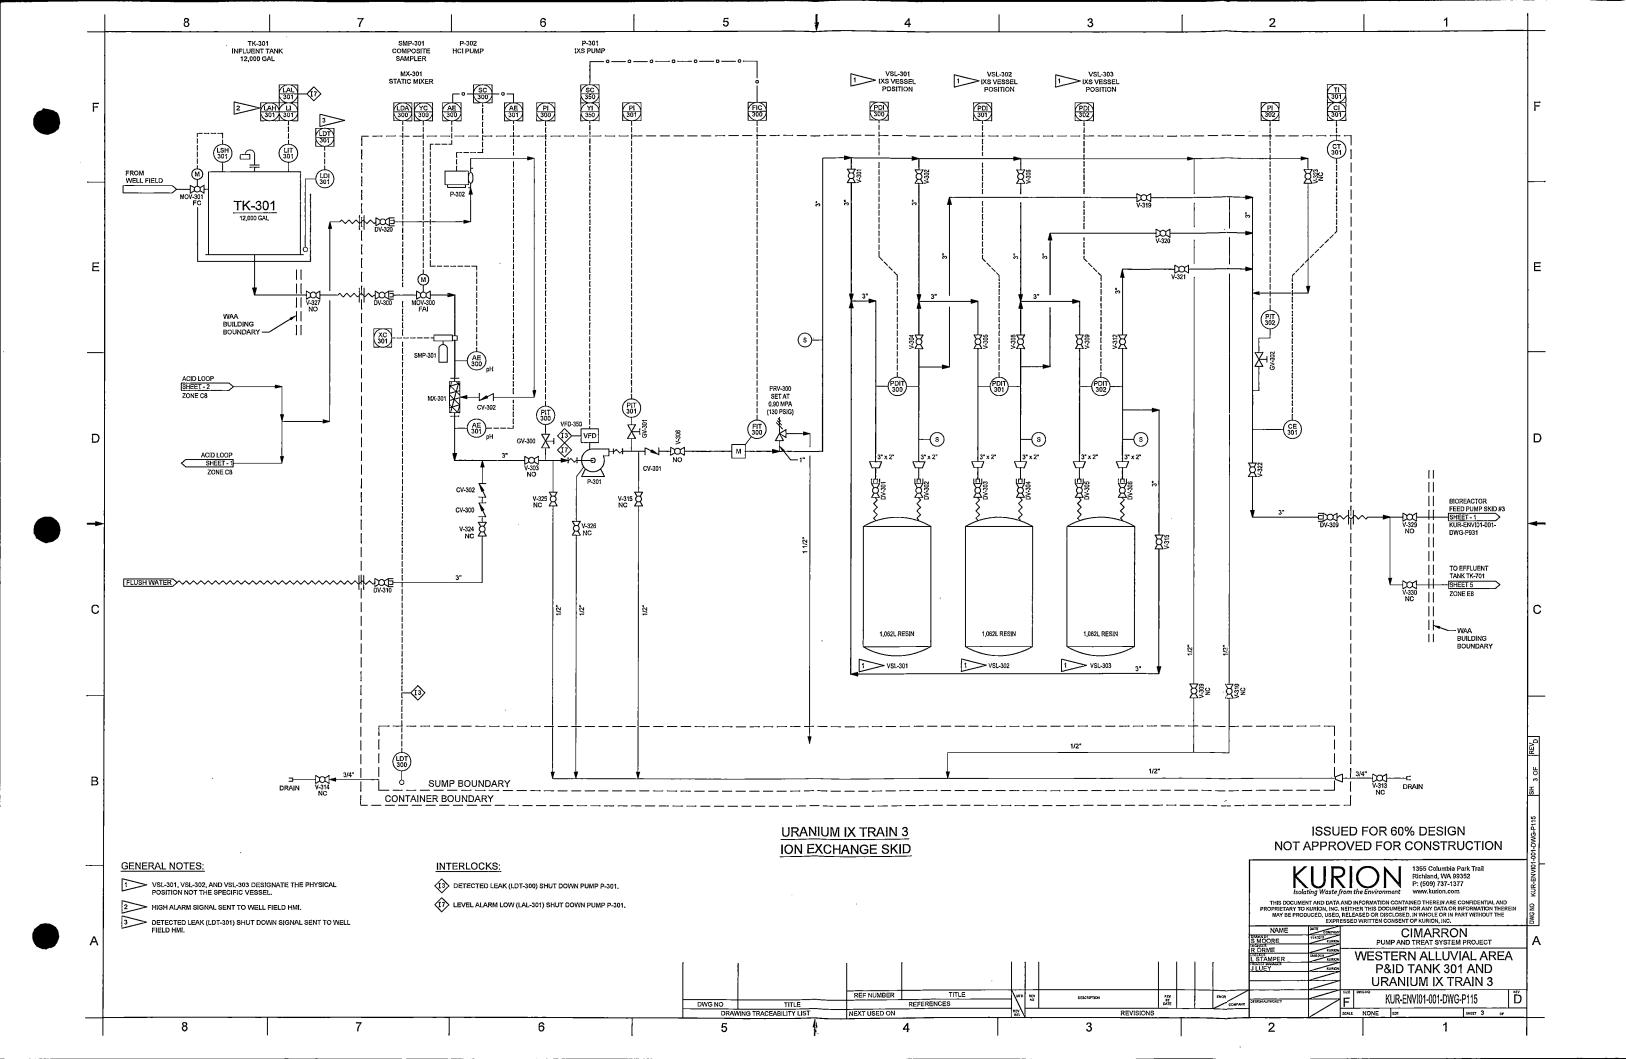

#### 11.8.2 Groundwater Treatment by Ion-Exchange

Based on the information obtained during the groundwater treatment program, collection of enriched uranium on the ion-exchange resin will concentrate the U-235 to concentrations that may exceed the transportation definition for fissile exempt material but to less than a criticality safe mass limit since the enrichment of the uranium is less than 4% U-235. Calculations based on 2015 treatability tests indicate that the total U-235 content of all four uranium treatment trains will not exceed 1,200 grams. Process and administrative controls will monitor and control the accumulation of uranium in the groundwater treatment system to assure that the license possession limit of 1,200 grams of U-235 ( $\leq$ 5.0 wt. percent) are not exceeded.

#### 11.8.3 Packaged Materials

<u>All pPackaged materials that are-stored on-site in preparation for shipment off-site for either</u> disposal will be in compliance with the "fissile exempt" criteria specified in 10 CFR 71.15(c). As a result, the packaged materials or uranium recovery-will also meet all transportation regulatory requirements for the shipment of enriched uranium. <u>if in compliance accordance with the provisions of "fissile exempt" material as criteria specified</u> <u>in 10 CFR 71.15(c)</u>. None of the processes to be conducted on-site are will be capable of extracting the enriched uranium from the resin <u>or biomass</u> material.

Because all of the packages in storage will meet the requirements as "fissile exempt" there is are no requirements for storage related to configuration of storage arrays, limiting the number of packages, limiting the total mass of U-235 present in storage or separation distance between package arrays.