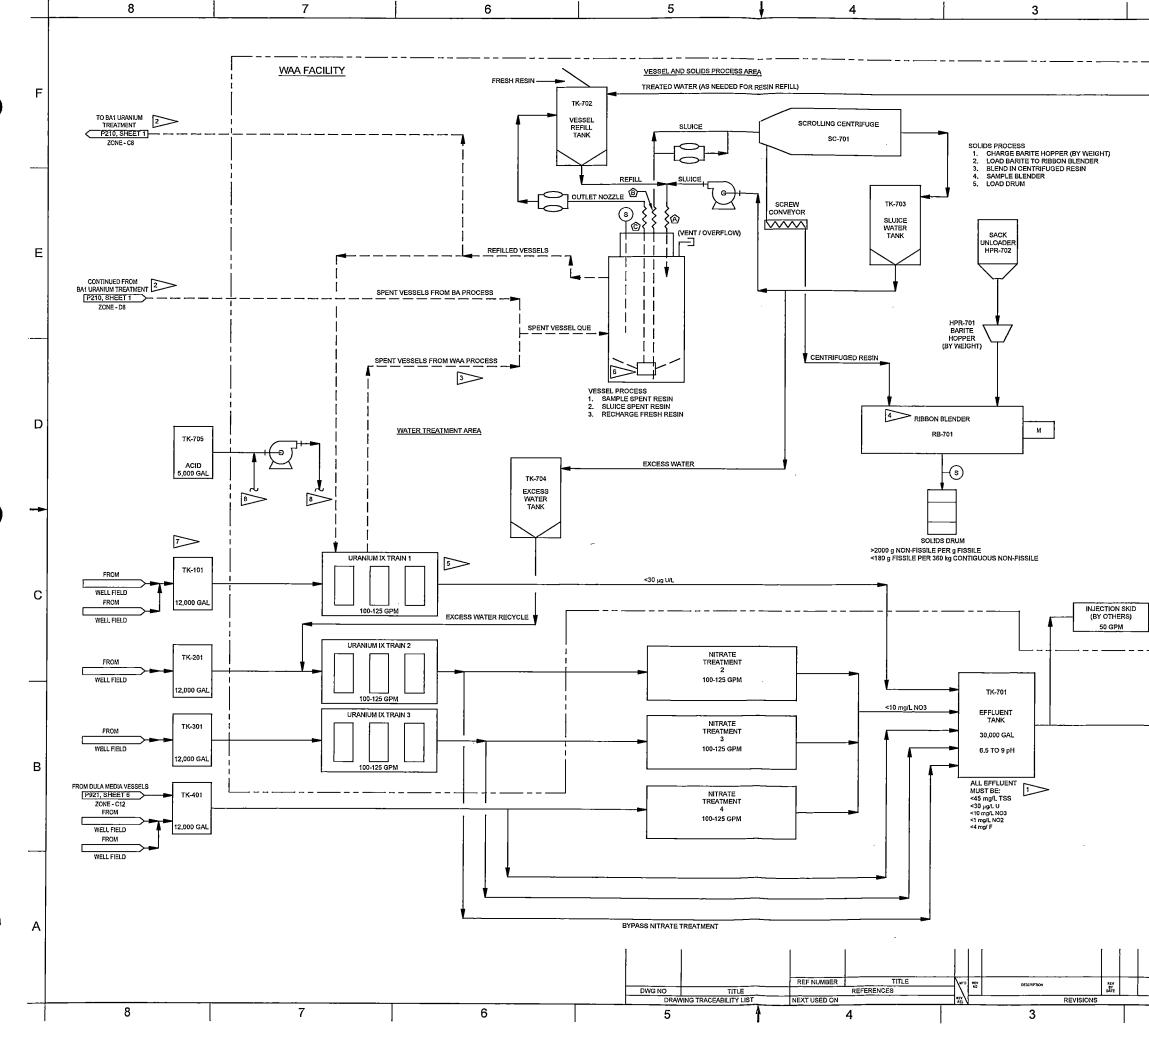

As discussed in Sections 8.6.3 through 8.6.6 of the DP, uranium removed from groundwater during the treatment process will be accumulated on either ion-exchange resin or biomass extracted from denitrification bioreactors. Each of these two waste streams will contain relatively uniform distributions of the uranium. Where necessary to meet the transportation regulations and the Waste Acceptance Criteria of the disposal site, the waste streams will be

blended with other non-fissile materials to comply with the requirements for fissile concentration, homogeneity, solubility, free liquid content, and other criteria. Packaged waste will meet the fissile exempt criteria of 10 CFR 71.15 (c). This material will be packaged and stored in drums in a separate secure and fenced location on site until it is transported off-site for disposal.

#### 11.8.3 Packaged Materials

<u>All pPackaged materials that are-stored on-site in preparation for shipment off-site for either</u> disposal will be in compliance with the "fissile exempt" criteria specified in 10 CFR 71.15(c). As a result, the packaged materials or uranium recovery-will also meet all transportation regulatory requirements for the shipment of enriched uranium. <u>if in compliance accordance with the provisions of "fissile exempt" material as criteria specified</u> <u>in 10 CFR 71.15(c)</u>. None of the processes to be conducted on-site are will be capable of extracting the enriched uranium from the resin <u>or biomass</u> material.

Because all of the packages in storage will meet the requirements as "fissile exempt" there is are no requirements for storage related to configuration of storage arrays, limiting the number of packages, limiting the total mass of U-235 present in storage or separation distance between package arrays.

<u>If necessary</u>, <u>Rresin and biomass which that accumulates uranium will be mixed blended with</u> sufficient non-fissile material to comply with both fissile exempt criteria and disposal site WAC. The <u>mixed blended LLRW</u> will be transferred into appropriate transport containers meeting transportation requirements for fissile exempt materials. Samples of each batch of the LLRW mixture will be collected, and the concentration and mass of SNM for each container will be calculated. This mass will be added to the SNM inventory, but will not count against the mass possession limit of the license for U-235.