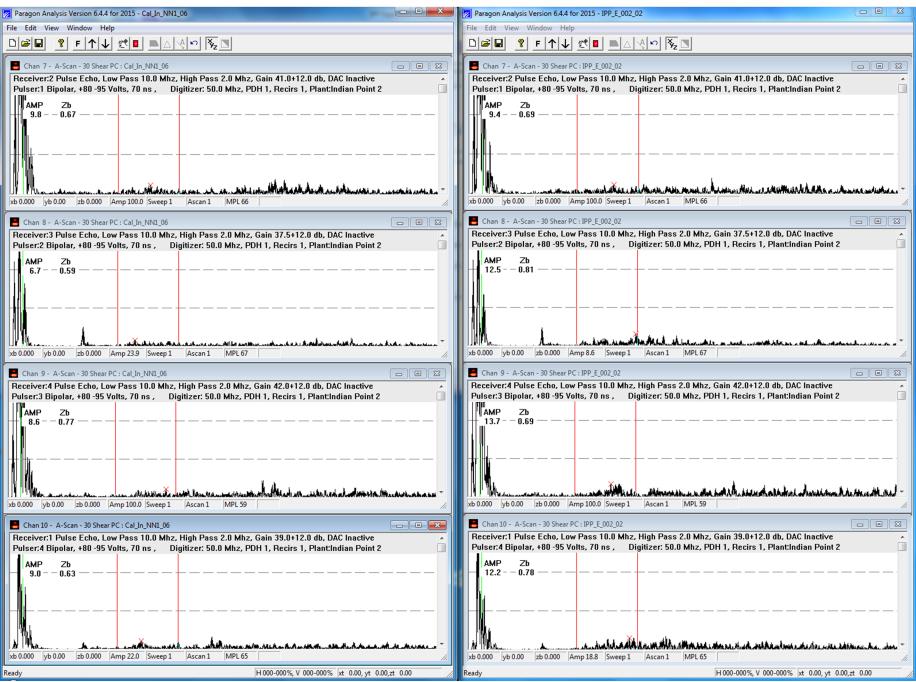

ect:** [External\_Sender] FW: Extra screen shots for Baffle Bolts

 Sent Date:
 4/29/2016 9:57:42 AM

 Received Date:
 4/29/2016 9:58:24 AM

 From:
 Dolansky, Robert J

Created By: RDolans@entergy.com

Recipients:

"Floyd, Niklas" <Niklas.Floyd@nrc.gov>

Tracking Status: None

**Post Office:** jdcxmetsp004.etrsouth.corp.entergy.com

Files Size Date & Time

MESSAGE 2481 4/29/2016 9:58:24 AM

image001.jpg 4250

Screen Shots IPP BFB UT.docx 3384916

**Options** 

Priority: Standard
Return Notification: No
Reply Requested: No
Sensitivity: Normal

Expiration Date: Recipients Received:



# **BOLT A-012, CHANNELS 1-3**



# **BOLT A-012, CHANNELS 4-6**



#### **BOLT A-012, CHANNELS 7-10**



# **BOLT E-002, CHANNELS 1-3**



# **BOLT E-002, CHANNELS 4-6**



#### **BOLT E-002, CHANNELS 7-10**



# **BOLT E-29, CHANNELS 1-3**



### **BOLT E-029, CHANNELS 4-6**



#### **BOLT E-029, CHANNELS 7-10**



#### **BOLT E-068, CHANNELS 1-3**



# **BOLT E-068, CHANNELS 4-6**



#### **BOLT E-068, CHANNELS 7-10**



# **BOLT E-071, CHANNELS 1-3**



# **BOLT E-071, CHANNELS 4-6**



# **BOLT E-071, CHANNELS 7-10**