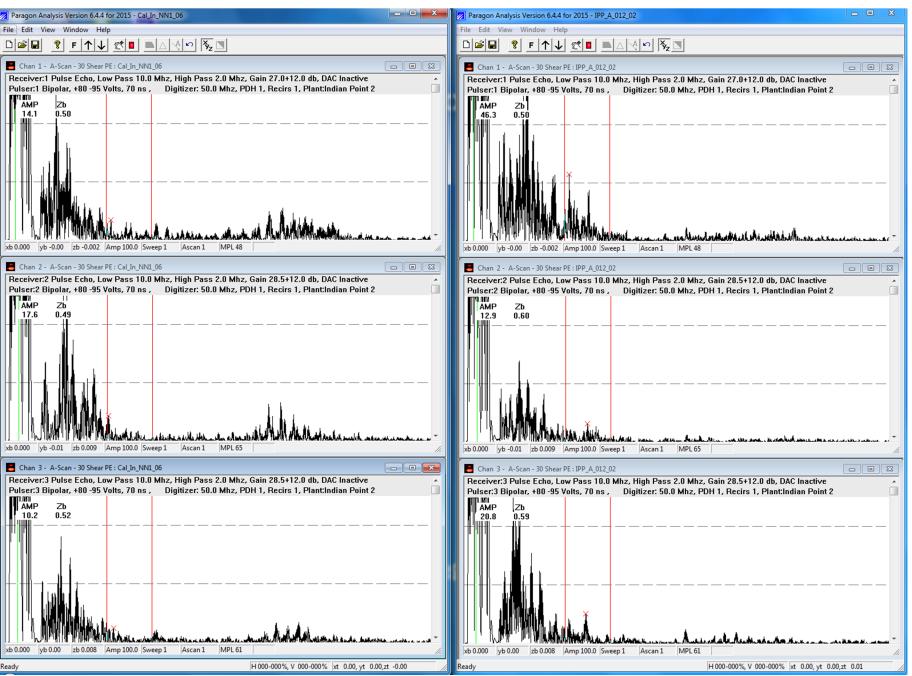

# **BOLT A-012, CHANNELS 1-3**

Attached is the document Pat pulled together, showing the screen shots of the bolts you requested. The left side is the calibration bolt to help compare to the results on the right hand side.

Let me know if you need anything else.