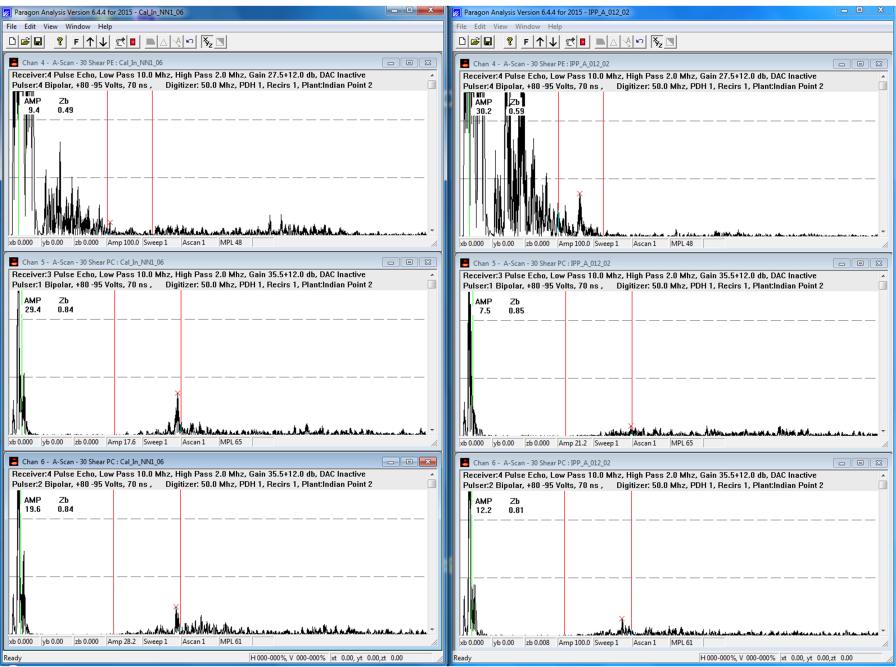

# **BOLT A-012, CHANNELS 4-6**

Attached is the document Pat pulled together, showing the screen shots of the bolts you requested. The left side is the calibration bolt to help compare to the results on the right hand side.

Let me know if you need anything else.