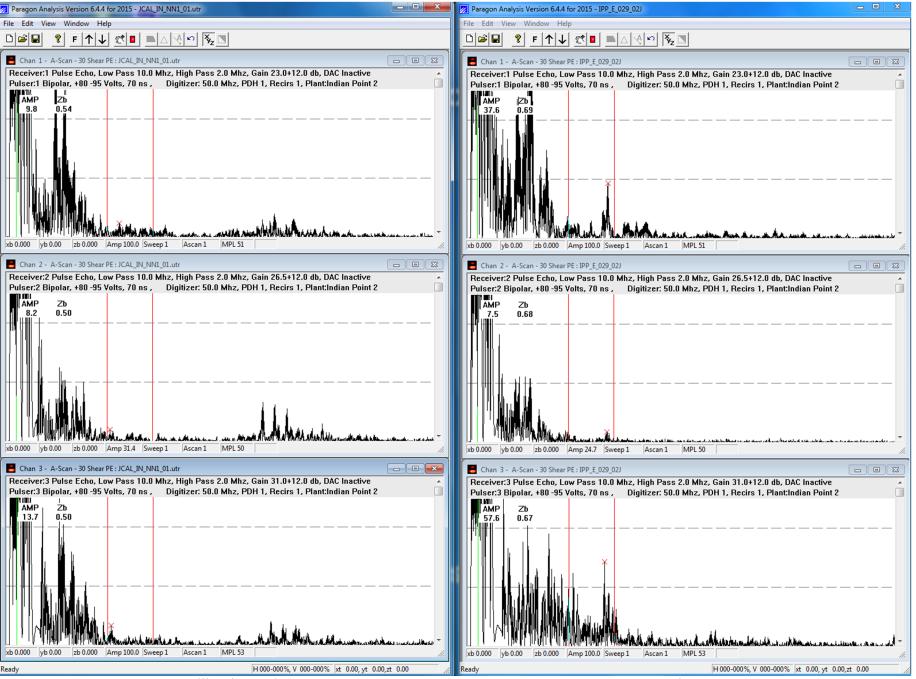

ra screen shots for Baffle Bolts

 Sent Date:
 4/29/2016 9:57:42 AM

 Received Date:
 4/29/2016 9:58:24 AM

 From:
 Dolansky, Robert J

Created By: RDolans@entergy.com

Recipients:

"Floyd, Niklas" <Niklas.Floyd@nrc.gov>

Tracking Status: None

**Post Office:** jdcxmetsp004.etrsouth.corp.entergy.com

Files Size Date & Time

MESSAGE 2481 4/29/2016 9:58:24 AM

image001.jpg 4250

Screen Shots IPP BFB UT.docx 3384916

**Options** 

Priority: Standard
Return Notification: No
Reply Requested: No
Sensitivity: Normal

Expiration Date: Recipients Received:



# **BOLT A-012, CHANNELS 1-3**



# **BOLT A-012, CHANNELS 4-6**



#### **BOLT A-012, CHANNELS 7-10**



# **BOLT E-002, CHANNELS 1-3**



# **BOLT E-002, CHANNELS 4-6**



#### **BOLT E-002, CHANNELS 7-10**



# **BOLT E-29, CHANNELS 1-3**



### **BOLT E-029, CHANNELS 4-6**



#### **BOLT E-029, CHANNELS 7-10**



#### **BOLT E-068, CHANNELS 1-3**



# **BOLT E-068, CHANNELS 4-6**



#### **BOLT E-068, CHANNELS 7-10**



# **BOLT E-071, CHANNELS 1-3**



# **BOLT E-071, CHANNELS 4-6**



# **BOLT E-071, CHANNELS 7-10**