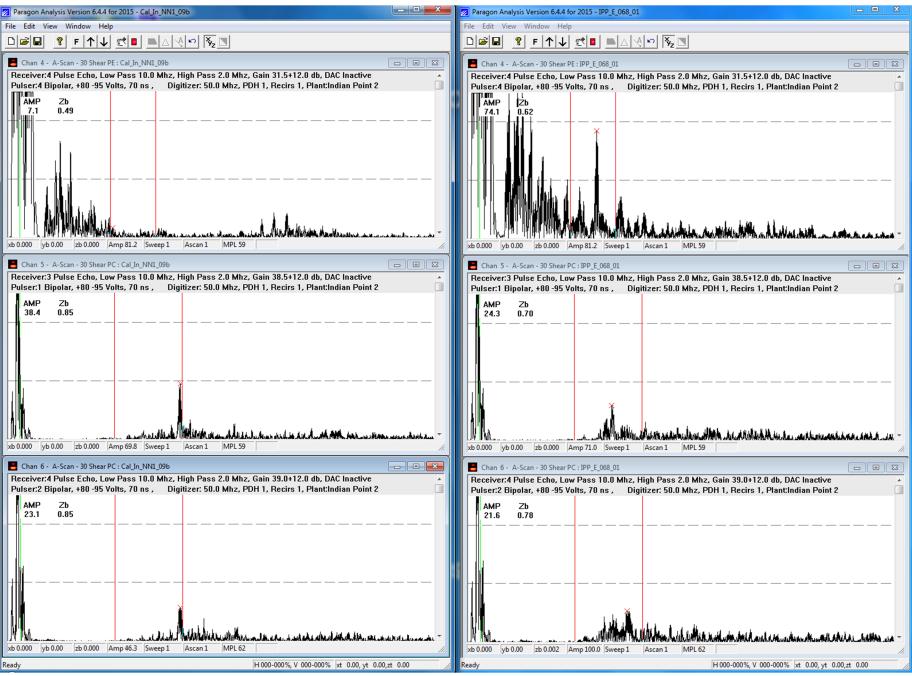

# **BOLT E-068, CHANNELS 4-6**

Attached is the document Pat pulled together, showing the screen shots of the bolts you requested. The left side is the calibration bolt to help compare to the results on the right hand side.

Let me know if you need anything else.