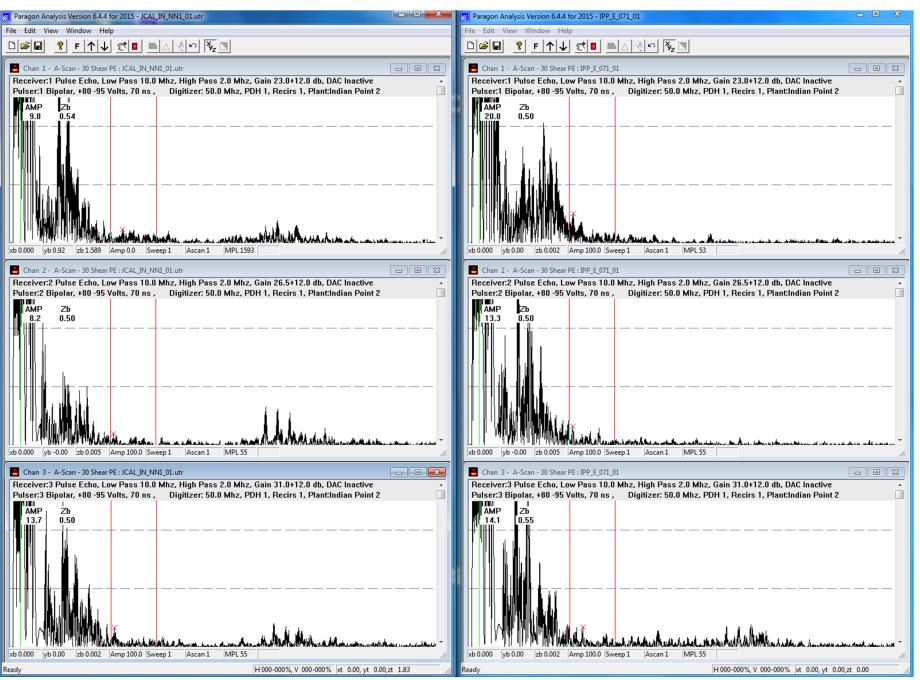

ov>

Tracking Status: None

**Post Office:** jdcxmetsp004.etrsouth.corp.entergy.com

Files Size Date & Time

MESSAGE 2481 4/29/2016 9:58:24 AM

image001.jpg 4250

Screen Shots IPP BFB UT.docx 3384916

**Options** 

Priority: Standard
Return Notification: No
Reply Requested: No
Sensitivity: Normal

Expiration Date: Recipients Received:



# **BOLT A-012, CHANNELS 1-3**



# **BOLT A-012, CHANNELS 4-6**



#### **BOLT A-012, CHANNELS 7-10**



# **BOLT E-002, CHANNELS 1-3**



# **BOLT E-002, CHANNELS 4-6**



#### **BOLT E-002, CHANNELS 7-10**



# **BOLT E-29, CHANNELS 1-3**



### **BOLT E-029, CHANNELS 4-6**



#### **BOLT E-029, CHANNELS 7-10**



#### **BOLT E-068, CHANNELS 1-3**



# **BOLT E-068, CHANNELS 4-6**



#### **BOLT E-068, CHANNELS 7-10**



# **BOLT E-071, CHANNELS 1-3**



# **BOLT E-071, CHANNELS 4-6**



# **BOLT E-071, CHANNELS 7-10**