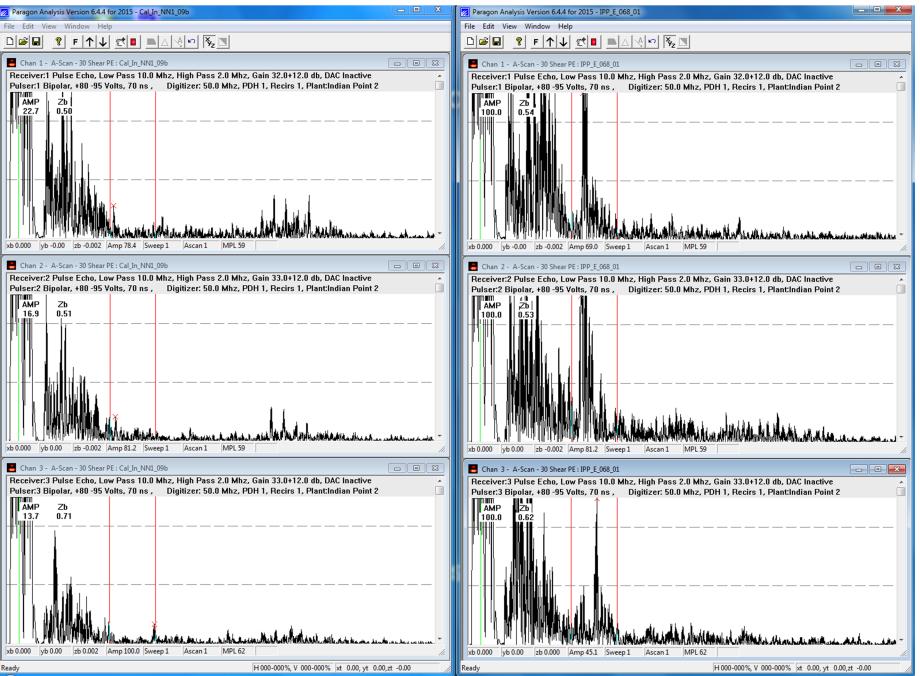

#### **BOLT E-068, CHANNELS 1-3**

Attached is the document Pat pulled together, showing the screen shots of the bolts you requested. The left side is the calibration bolt to help compare to the results on the right hand side.

Let me know if you need anything else.