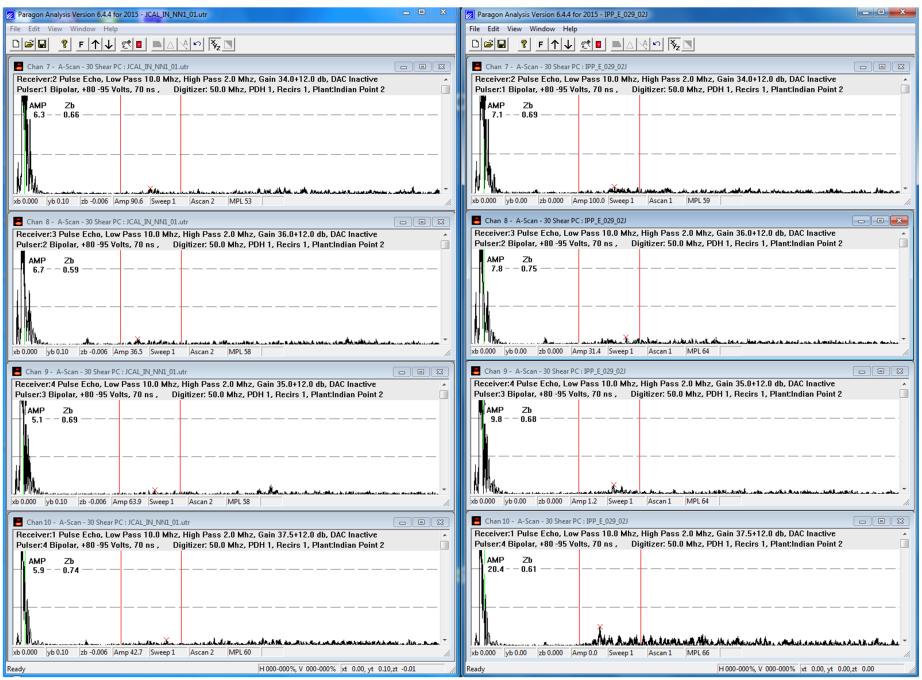

#### **BOLT E-029, CHANNELS 7-10**

Attached is the document Pat pulled together, showing the screen shots of the bolts you requested. The left side is the calibration bolt to help compare to the results on the right hand side.

Let me know if you need anything else.