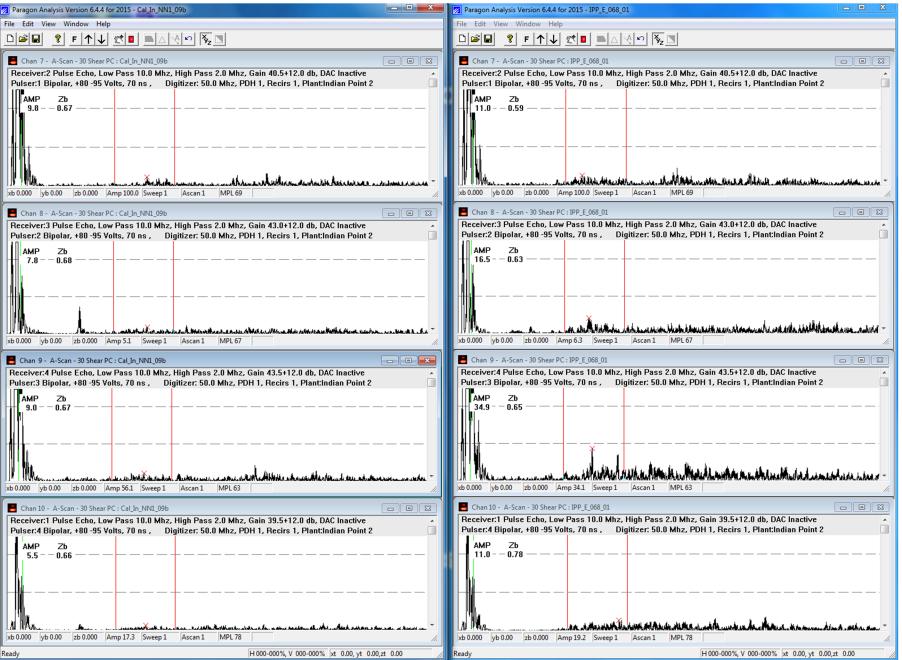

#### **BOLT E-068, CHANNELS 7-10**

Attached is the document Pat pulled together, showing the screen shots of the bolts you requested. The left side is the calibration bolt to help compare to the results on the right hand side.

Let me know if you need anything else.