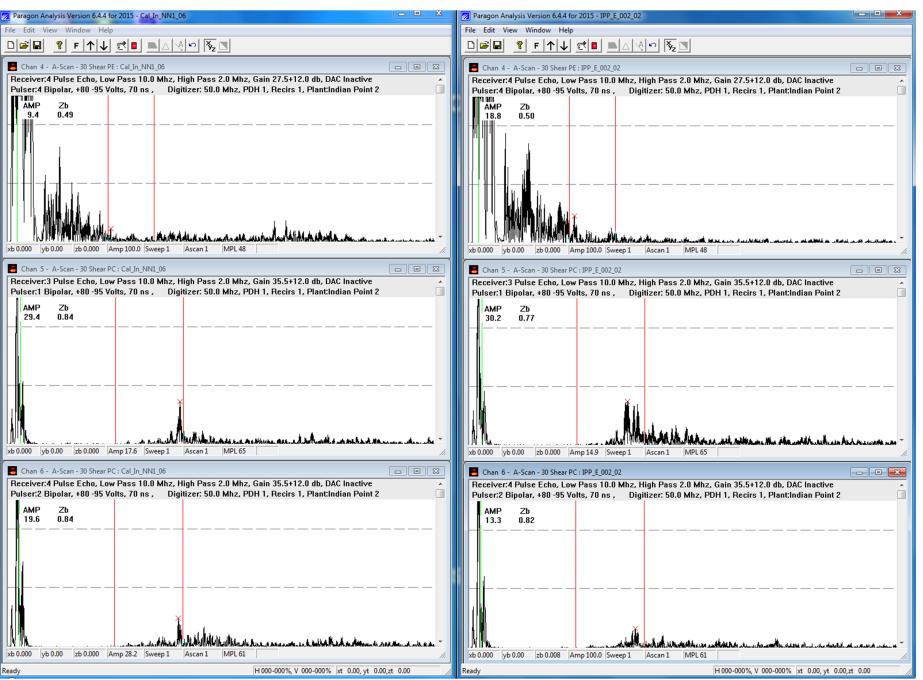

56C4185C63115574A08796B388351)

**Subject:** [External\_Sender] FW: Extra screen shots for Baffle Bolts

 Sent Date:
 4/29/2016 9:57:42 AM

 Received Date:
 4/29/2016 9:58:24 AM

 From:
 Dolansky, Robert J

Created By: RDolans@entergy.com

Recipients:

"Floyd, Niklas" <Niklas.Floyd@nrc.gov>

Tracking Status: None

**Post Office:** jdcxmetsp004.etrsouth.corp.entergy.com

Files Size Date & Time

MESSAGE 2481 4/29/2016 9:58:24 AM

image001.jpg 4250

Screen Shots IPP BFB UT.docx 3384916

**Options** 

Priority: Standard
Return Notification: No
Reply Requested: No
Sensitivity: Normal

Expiration Date: Recipients Received:



# **BOLT A-012, CHANNELS 1-3**



# **BOLT A-012, CHANNELS 4-6**



#### **BOLT A-012, CHANNELS 7-10**



# **BOLT E-002, CHANNELS 1-3**



# **BOLT E-002, CHANNELS 4-6**



#### **BOLT E-002, CHANNELS 7-10**



# **BOLT E-29, CHANNELS 1-3**



### **BOLT E-029, CHANNELS 4-6**



#### **BOLT E-029, CHANNELS 7-10**



#### **BOLT E-068, CHANNELS 1-3**



# **BOLT E-068, CHANNELS 4-6**



#### **BOLT E-068, CHANNELS 7-10**



# **BOLT E-071, CHANNELS 1-3**



# **BOLT E-071, CHANNELS 4-6**



# **BOLT E-071, CHANNELS 7-10**