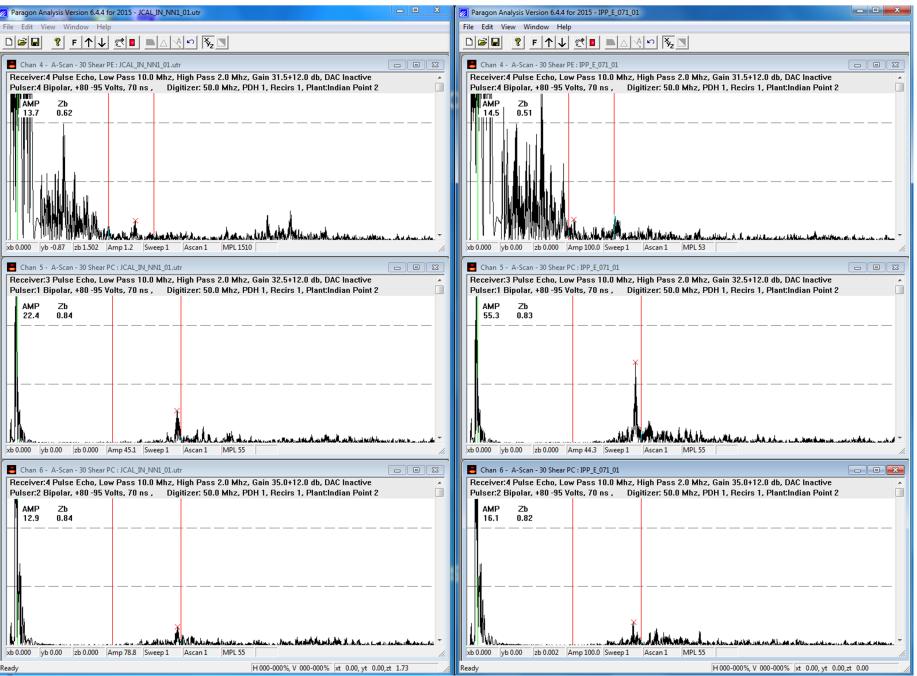

Office:** jdcxmetsp004.etrsouth.corp.entergy.com

Files Size Date & Time

MESSAGE 2481 4/29/2016 9:58:24 AM

image001.jpg 4250

Screen Shots IPP BFB UT.docx 3384916

**Options** 

Priority: Standard
Return Notification: No
Reply Requested: No
Sensitivity: Normal

Expiration Date: Recipients Received:



# **BOLT A-012, CHANNELS 1-3**



# **BOLT A-012, CHANNELS 4-6**



#### **BOLT A-012, CHANNELS 7-10**



# **BOLT E-002, CHANNELS 1-3**



# **BOLT E-002, CHANNELS 4-6**



#### **BOLT E-002, CHANNELS 7-10**



# **BOLT E-29, CHANNELS 1-3**



### **BOLT E-029, CHANNELS 4-6**



#### **BOLT E-029, CHANNELS 7-10**



#### **BOLT E-068, CHANNELS 1-3**



# **BOLT E-068, CHANNELS 4-6**



#### **BOLT E-068, CHANNELS 7-10**



# **BOLT E-071, CHANNELS 1-3**



# **BOLT E-071, CHANNELS 4-6**



# **BOLT E-071, CHANNELS 7-10**