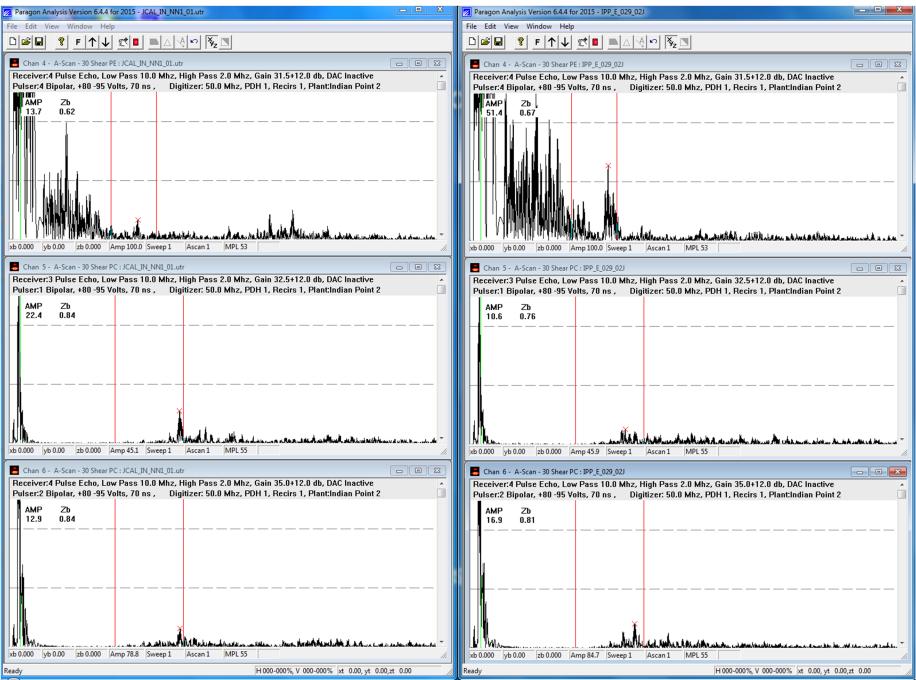

ent Date:
 4/29/2016 9:57:42 AM

 Received Date:
 4/29/2016 9:58:24 AM

 From:
 Dolansky, Robert J

Created By: RDolans@entergy.com

Recipients:

"Floyd, Niklas" <Niklas.Floyd@nrc.gov>

Tracking Status: None

**Post Office:** jdcxmetsp004.etrsouth.corp.entergy.com

Files Size Date & Time

MESSAGE 2481 4/29/2016 9:58:24 AM

image001.jpg 4250

Screen Shots IPP BFB UT.docx 3384916

**Options** 

Priority: Standard
Return Notification: No
Reply Requested: No
Sensitivity: Normal

Expiration Date: Recipients Received:



# **BOLT A-012, CHANNELS 1-3**



# **BOLT A-012, CHANNELS 4-6**



#### **BOLT A-012, CHANNELS 7-10**



# **BOLT E-002, CHANNELS 1-3**



# **BOLT E-002, CHANNELS 4-6**



#### **BOLT E-002, CHANNELS 7-10**



# **BOLT E-29, CHANNELS 1-3**



### **BOLT E-029, CHANNELS 4-6**



#### **BOLT E-029, CHANNELS 7-10**



#### **BOLT E-068, CHANNELS 1-3**



# **BOLT E-068, CHANNELS 4-6**



#### **BOLT E-068, CHANNELS 7-10**



# **BOLT E-071, CHANNELS 1-3**



# **BOLT E-071, CHANNELS 4-6**



# **BOLT E-071, CHANNELS 7-10**