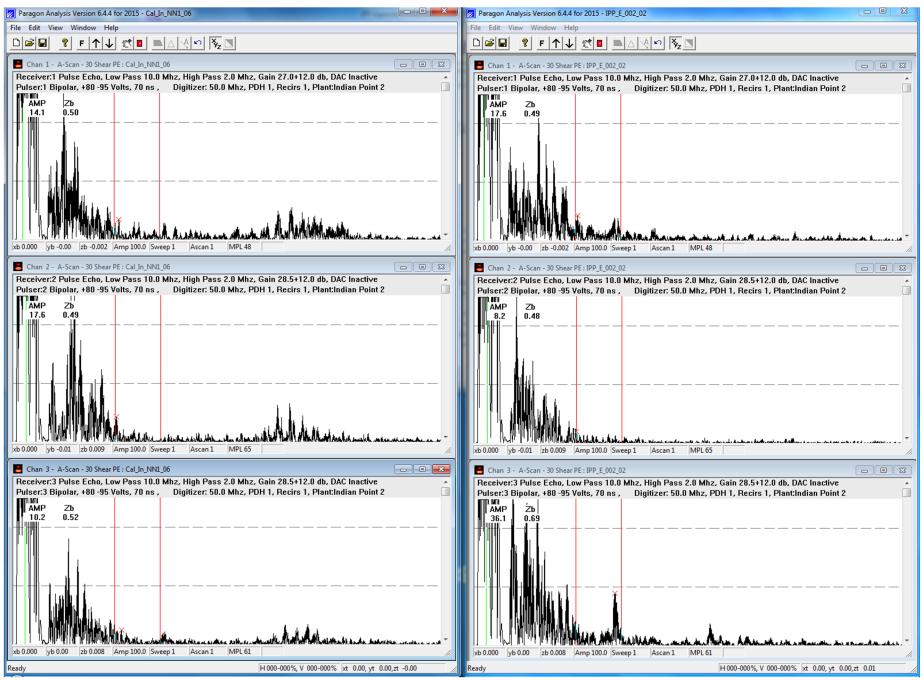

# **BOLT E-002, CHANNELS 1-3**

Attached is the document Pat pulled together, showing the screen shots of the bolts you requested. The left side is the calibration bolt to help compare to the results on the right hand side.

Let me know if you need anything else.