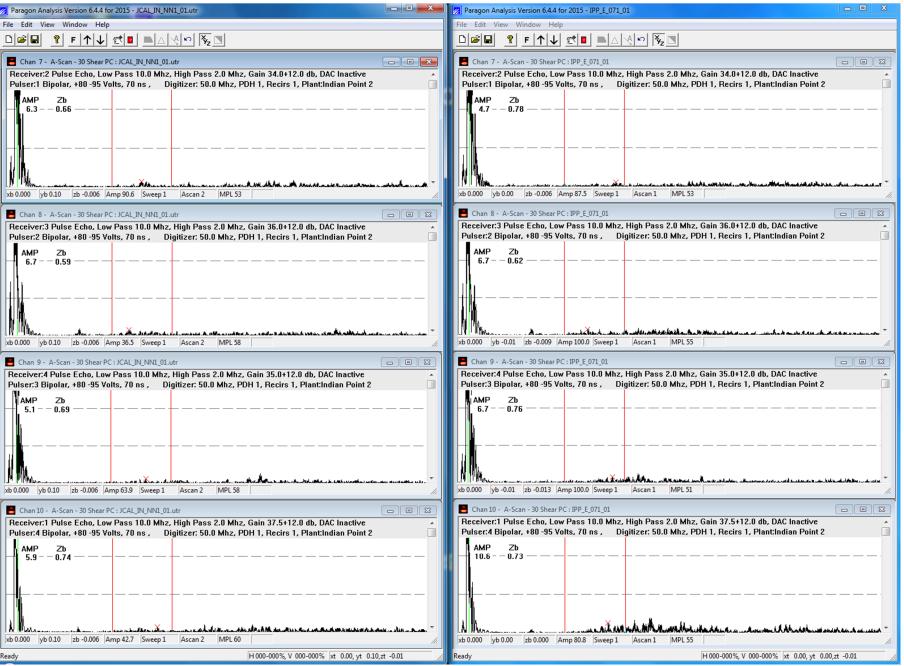

rp.entergy.com

Files Size Date & Time

MESSAGE 2481 4/29/2016 9:58:24 AM

image001.jpg 4250

Screen Shots IPP BFB UT.docx 3384916

**Options** 

Priority: Standard
Return Notification: No
Reply Requested: No
Sensitivity: Normal

Expiration Date: Recipients Received:



# **BOLT A-012, CHANNELS 1-3**



# **BOLT A-012, CHANNELS 4-6**



#### **BOLT A-012, CHANNELS 7-10**



# **BOLT E-002, CHANNELS 1-3**



# **BOLT E-002, CHANNELS 4-6**



#### **BOLT E-002, CHANNELS 7-10**



# **BOLT E-29, CHANNELS 1-3**



### **BOLT E-029, CHANNELS 4-6**



#### **BOLT E-029, CHANNELS 7-10**



#### **BOLT E-068, CHANNELS 1-3**



# **BOLT E-068, CHANNELS 4-6**



#### **BOLT E-068, CHANNELS 7-10**



# **BOLT E-071, CHANNELS 1-3**



# **BOLT E-071, CHANNELS 4-6**



# **BOLT E-071, CHANNELS 7-10**