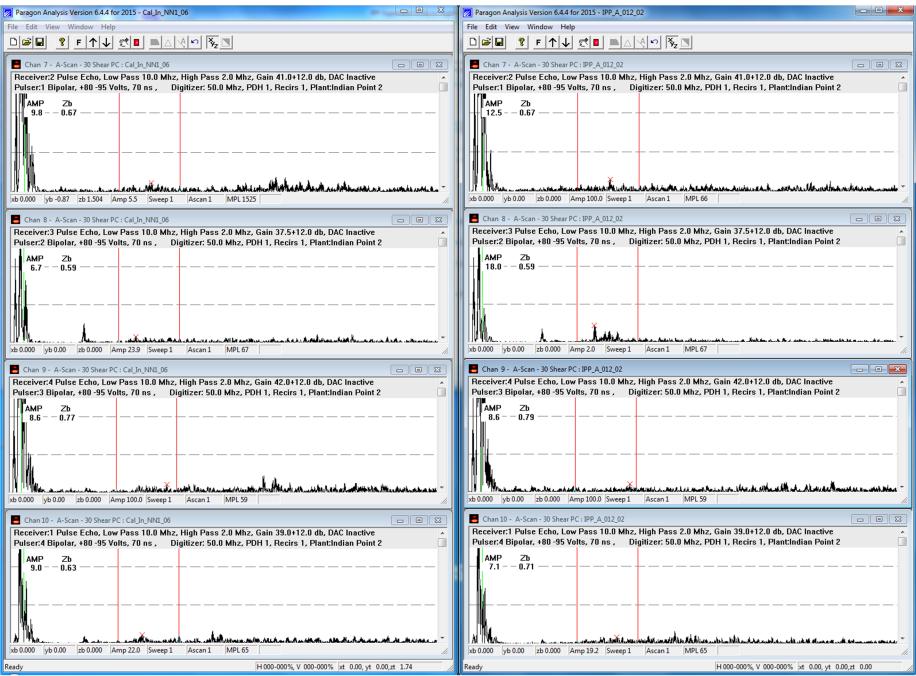

#### **BOLT A-012, CHANNELS 7-10**

Attached is the document Pat pulled together, showing the screen shots of the bolts you requested. The left side is the calibration bolt to help compare to the results on the right hand side.

Let me know if you need anything else.