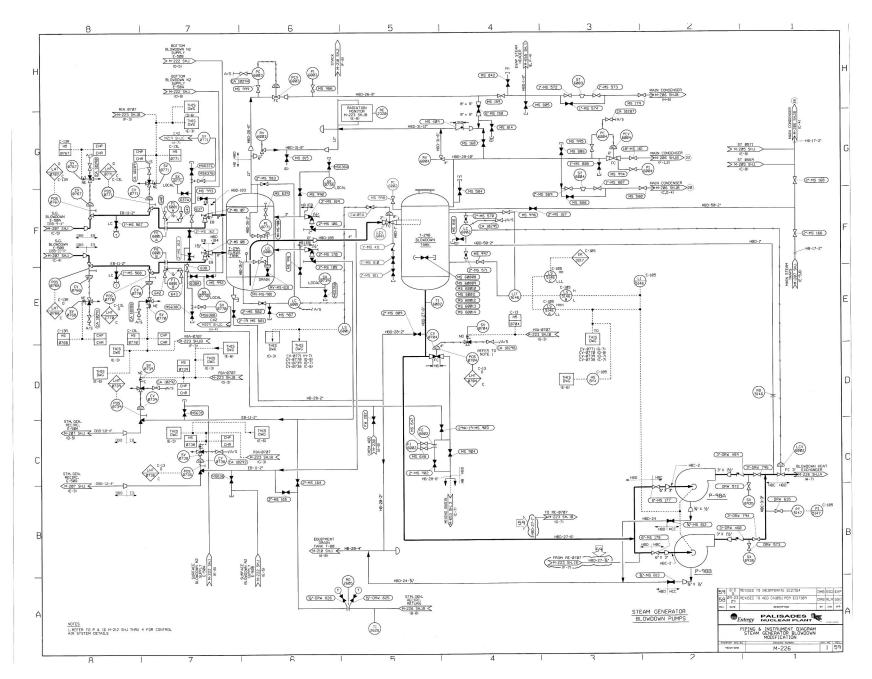

**FSAR CHAPTER 10 - STEAM AND POWER CONVERSION SYSTEM** 

SYSTEM DIAGRAM MAIN STEAM, MAIN AND AUXILIARY TURBINE SYSTEMS



# SYSTEM DIAGRAM EXTRACTIONS, HEATER VENTS AND DRAIN SYSTEMS



## PIPING AND INSTRUMENT DIAGRAM STEAM GENERATOR BLOWDOWN MODIFICATION



## PIPING AND INSTRUMENT DIAGRAM STEAM GENERATOR BLOWDOWN MODIFICATION



### PIPING AND INSTRUMENT DIAGRAM STEAM GENERATOR BLOWDOWN MODIFICATION



# SYSTEM DIAGRAM FEEDWATER AND CONDENSATE SYSTEM



#### **GENERAL ASSEMBLY ELECTRICAL GENERATOR**



| ITEM | DESCRIPTION                                 |
|------|---------------------------------------------|
| 1    | FRAME                                       |
| 2    | FRAME COVERS                                |
| 3    | HYDROGEN COOLERS                            |
| 4    | STATOR CORE                                 |
| 5    | STATOR WINDING                              |
| 6    | BLOWER SHROUD SUPPORT ASSEMBLY              |
| 7    | BLOWER                                      |
| 8    | GLAND SEAL, BEARING & BRACKET (TURBINE END)