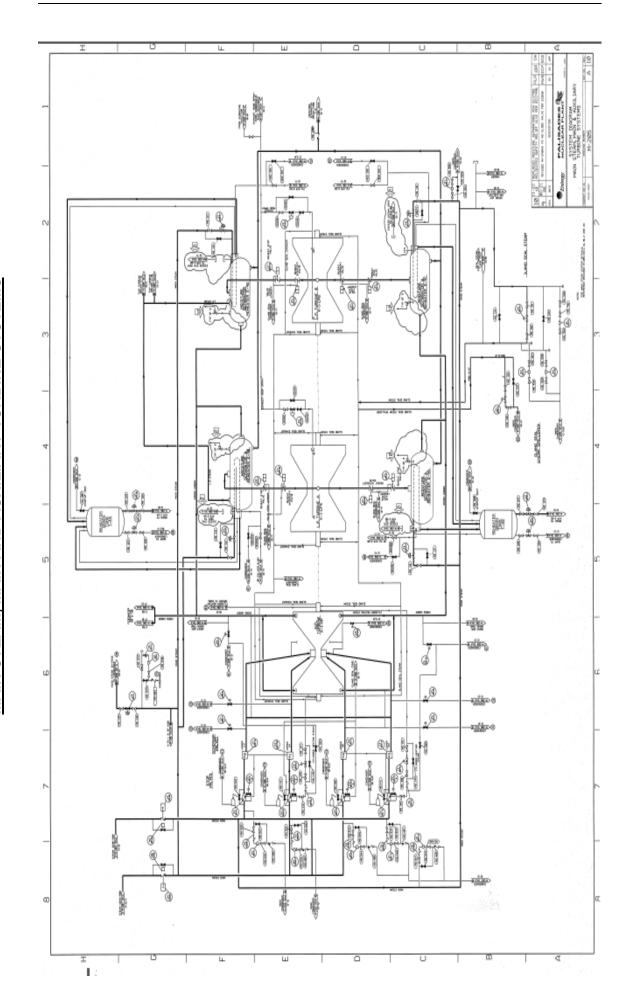

**FSAR CHAPTER 10 - STEAM AND POWER CONVERSION SYSTEM** 

SYSTEM DIAGRAM MAIN STEAM, MAIN AND AUXILIARY TURBINE SYSTEMS