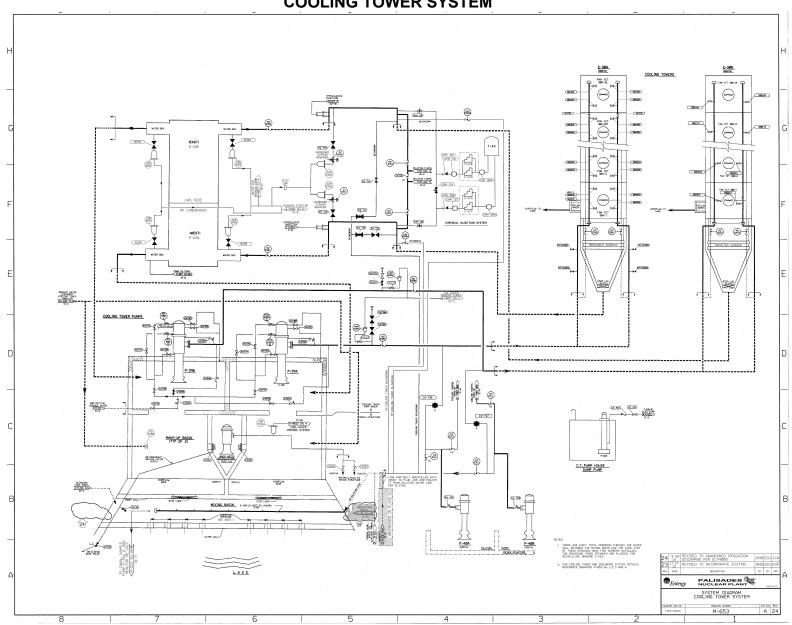

RAME COVERS                                |
| 3    | HYDROGEN COOLERS                            |
| 4    | STATOR CORE                                 |
| 5    | STATOR WINDING                              |
| 6    | BLOWER SHROUD SUPPORT ASSEMBLY              |
| 7    | BLOWER                                      |
| 8    | GLAND SEAL, BEARING & BRACKET (TURBINE END) |
| 9    | GLAND SEAL, BEARING & BRACKET (EXCITER END) |
| 10   | SHAFT                                       |
| 11   | ROTOR WINGING                               |
| 12   | MAIN LEADS                                  |
| 13   | MAIN LEAD BOX                               |
| 14   | VIBROMETER PICKUP (WHEN FURNISHED)          |
| 15   | AIR GAP BAFFLE                              |

# SYSTEM DIAGRAM COOLING TOWER SYSTEM