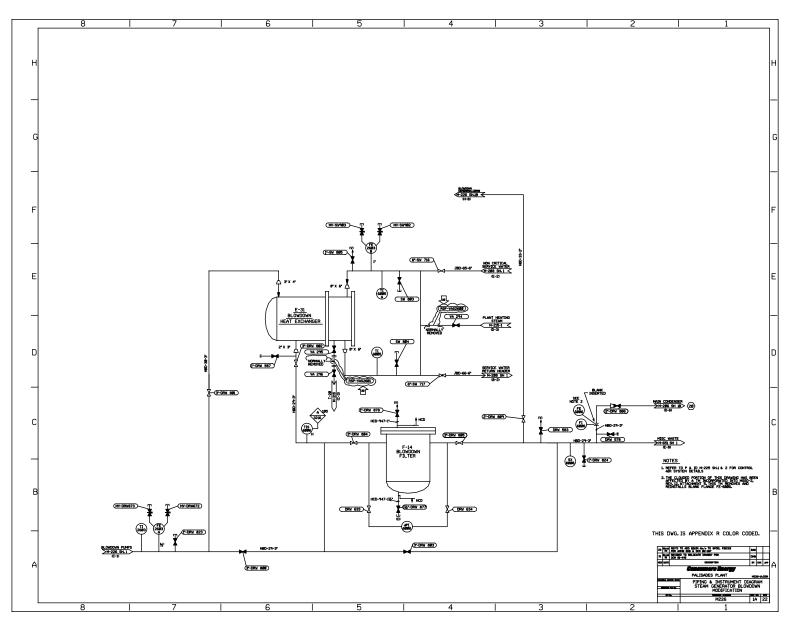

**FSAR CHAPTER 10 - STEAM AND POWER CONVERSION SYSTEM** 

SYSTEM DIAGRAM MAIN STEAM, MAIN AND AUXILIARY TURBINE SYSTEMS



# SYSTEM DIAGRAM EXTRACTIONS, HEATER VENTS AND DRAIN SYSTEMS



## PIPING AND INSTRUMENT DIAGRAM STEAM GENERATOR BLOWDOWN MODIFICATION



## PIPING AND INSTRUMENT DIAGRAM STEAM GENERATOR BLOWDOWN MODIFICATION



### PIPING AND INSTRUMENT DIAGRAM STEAM GENERATOR BLOWDOWN MODIFICATION



# SYSTEM DIAGRAM FEEDWATER AND CONDENSATE SYSTEM



#### **GENERAL ASSEMBLY ELECTRICAL GENERATOR**



| ITEM | DESCRIPTION                                 |
|------|---------------------------------------------|
| 1    | FRAME                                       |
| 2    | FRAME COVERS                                |
| 3    | HYDROGEN COOLERS                            |
| 4    | STATOR CORE                                 |
| 5    | STATOR WINDING                              |
| 6    | BLOWER SHROUD SUPPORT ASSEMBLY              |
| 7    | BLOWER                                      |
| 8    | GLAND SEAL, BEARING & BRACKET (TURBINE END) |
| 9    | GLAND SEAL, BEARING & BRACKET (EXCITER END) |
| 10   | SHAFT