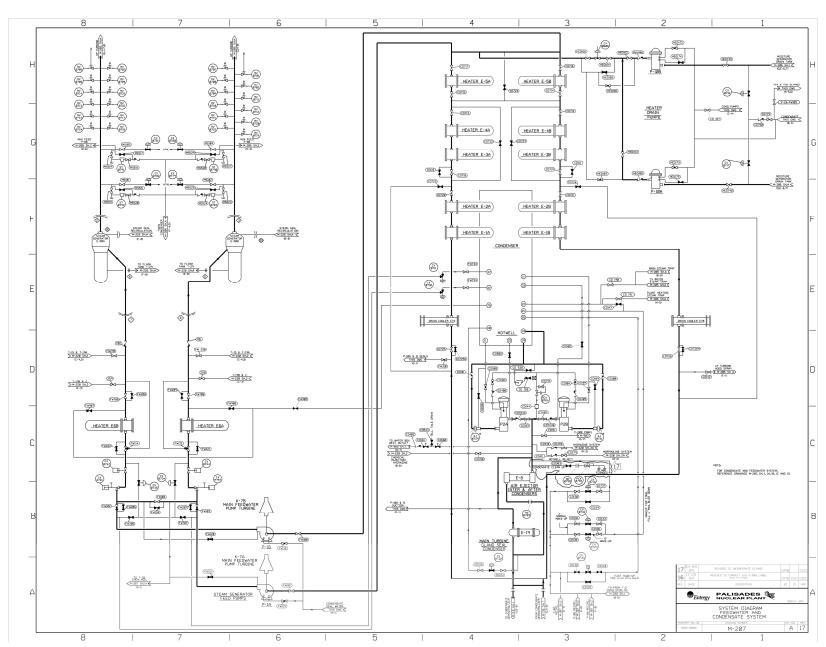

**FSAR CHAPTER 10 - STEAM AND POWER CONVERSION SYSTEM** 

SYSTEM DIAGRAM MAIN STEAM, MAIN AND AUXILIARY TURBINE SYSTEMS



# SYSTEM DIAGRAM EXTRACTIONS, HEATER VENTS AND DRAIN SYSTEMS



## PIPING AND INSTRUMENT DIAGRAM STEAM GENERATOR BLOWDOWN MODIFICATION



## PIPING AND INSTRUMENT DIAGRAM STEAM GENERATOR BLOWDOWN MODIFICATION



### PIPING AND INSTRUMENT DIAGRAM STEAM GENERATOR BLOWDOWN MODIFICATION



# SYSTEM DIAGRAM FEEDWATER AND CONDENSATE SYSTEM



#### **GENERAL ASSEMBLY ELECTRICAL GENERATOR**



| ITEM | DESCRIPTION                                 |
|------|---------------------------------------------|
| 1    | FRAME                                       |
| 2    | FRAME COVERS                                |
| 3    | HYDROGEN COOLERS                            |
| 4    | STATOR CORE                                 |
| 5    | STATOR WINDING                              |
| 6    | BLOWER SHROUD SUPPORT ASSEMBLY              |
| 7    | BLOWER                                      |
| 8    | GLAND SEAL, BEARING & BRACKET (TURBINE END) |
| 9    | GLAND SEAL, BEARING & BRACKET (EXCITER END) |
| 10   | SHAFT                                       |
| 11   | ROTOR WINGING                               |
| 12   | MAIN LEADS