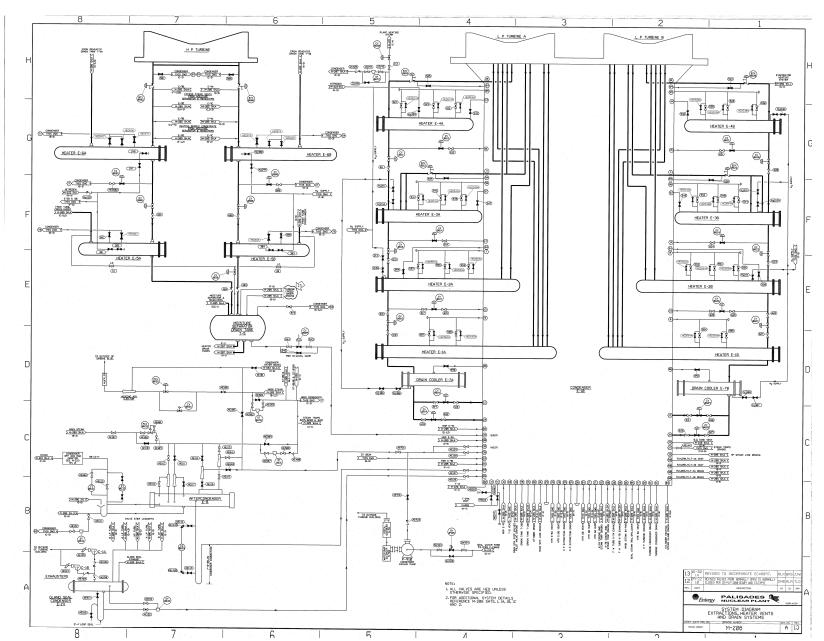

**FSAR CHAPTER 10 - STEAM AND POWER CONVERSION SYSTEM** 

SYSTEM DIAGRAM MAIN STEAM, MAIN AND AUXILIARY TURBINE SYSTEMS



# SYSTEM DIAGRAM EXTRACTIONS, HEATER VENTS AND DRAIN SYSTEMS



## PIPING AND INSTRUMENT DIAGRAM STEAM GENERATOR BLOWDOWN MODIFICATION



## PIPING AND INSTRUMENT DIAGRAM STEAM GENERATOR BLOWDOWN MODIFICATION



### PIPING AND INSTRUMENT DIAGRAM STEAM GENERATOR BLOWDOWN MODIFICATION



# SYSTEM DIAGRAM FEEDWATER AND CONDENSATE SYSTEM



#### **GENERAL ASSEMBLY ELECTRICAL GENERATOR**



| ITEM | DESCRIPTION                                 |
|------|---------------------------------------------|
| 1    | FRAME                                       |
| 2    | FRAME COVERS                                |
| 3    | HYDROGEN COOLERS                            |
| 4    | STATOR CORE                                 |
| 5    | STATOR WINDING                              |
| 6    | BLOWER SHROUD SUPPORT ASSEMBLY              |
| 7    | BLOWER