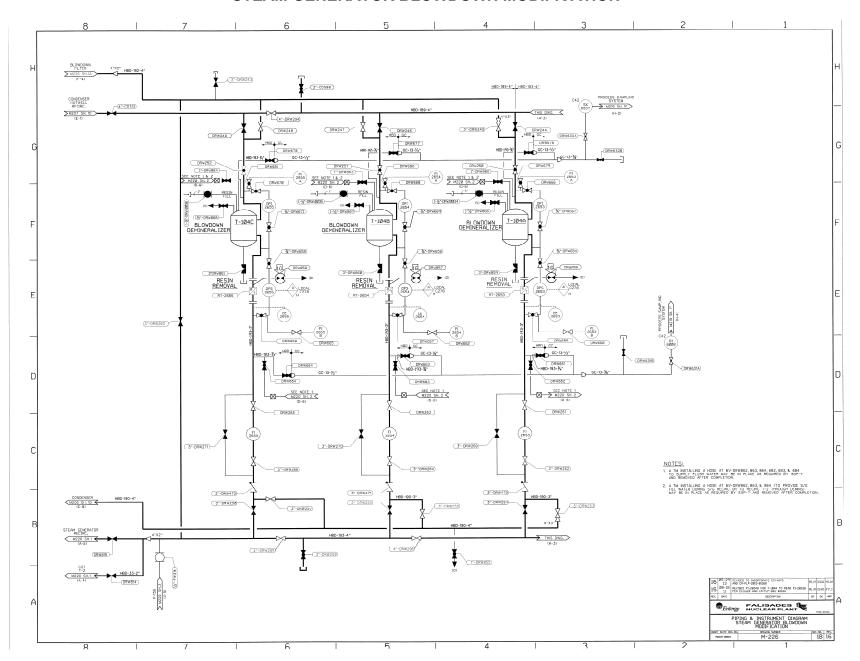

## PIPING AND INSTRUMENT DIAGRAM STEAM GENERATOR BLOWDOWN MODIFICATION

### PIPING AND INSTRUMENT DIAGRAM STEAM GENERATOR BLOWDOWN MODIFICATION