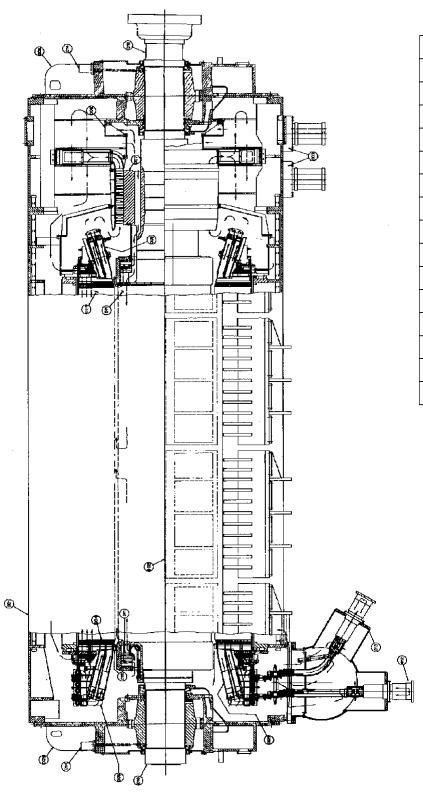

#### **GENERAL ASSEMBLY ELECTRICAL GENERATOR**

| ITEM | DESCRIPTION                                 |
|------|---------------------------------------------|
| 1    | FRAME                                       |
| 2    | FRAME COVERS                                |
| 3    | HYDROGEN COOLERS                            |
| 4    | STATOR CORE                                 |
| 5    | STATOR WINDING                              |
| 6    | BLOWER SHROUD SUPPORT ASSEMBLY              |
| 7    | BLOWER                                      |
| 8    | GLAND SEAL, BEARING & BRACKET (TURBINE END) |
| 9    | GLAND SEAL, BEARING & BRACKET (EXCITER END) |
| 10   | SHAFT                                       |
| 11   | ROTOR WINGING                               |
| 12   | MAIN LEADS                                  |
| 13   | MAIN LEAD BOX                               |
| 14   | VIBROMETER PICKUP (WHEN FURNISHED)          |
| 15   | AIR GAP BAFFLE                              |