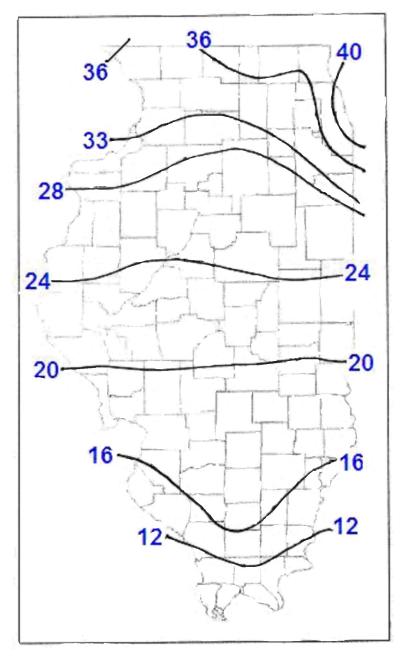

Figure 19.3.2-14 – Illinois Annual Mean Snowfall<sup>(a)</sup>

- a) Snowfall in inches.
- b) Based on Changnon et al., 2004; NCDC, 2011e; NCDC, 2011f.

Figure 19.3.2-15 – Illinois Annual Mean Dry Bulb Temperatures<sup>(a)</sup>