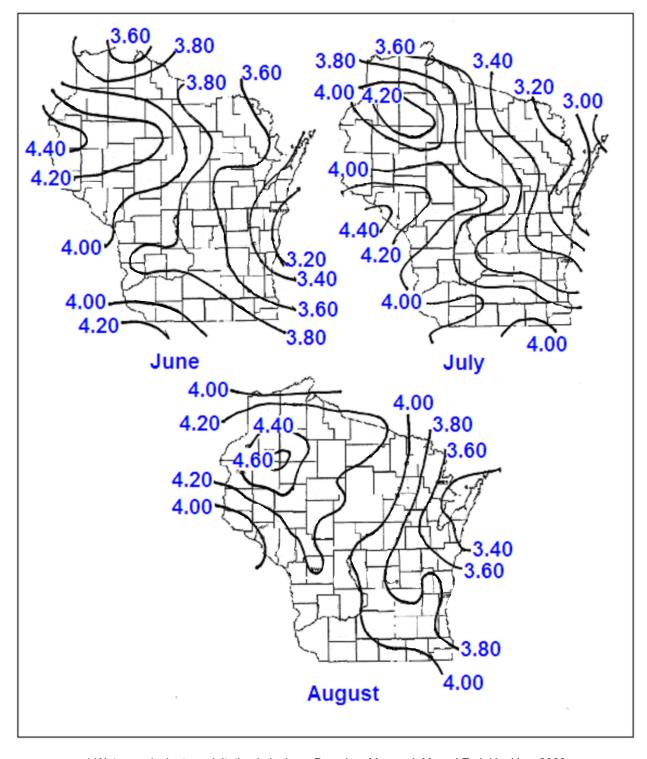

Figure 19.3.2-8 – Mean Wisconsin Spring Month Precipitation<sup>(a)</sup>

Figure 19.3.2-9 – Mean Wisconsin Summer Month Precipitation<sup>(a)</sup>

2.80 3.60 3.80 3.80 2.60 3.80 September October 2.00 November