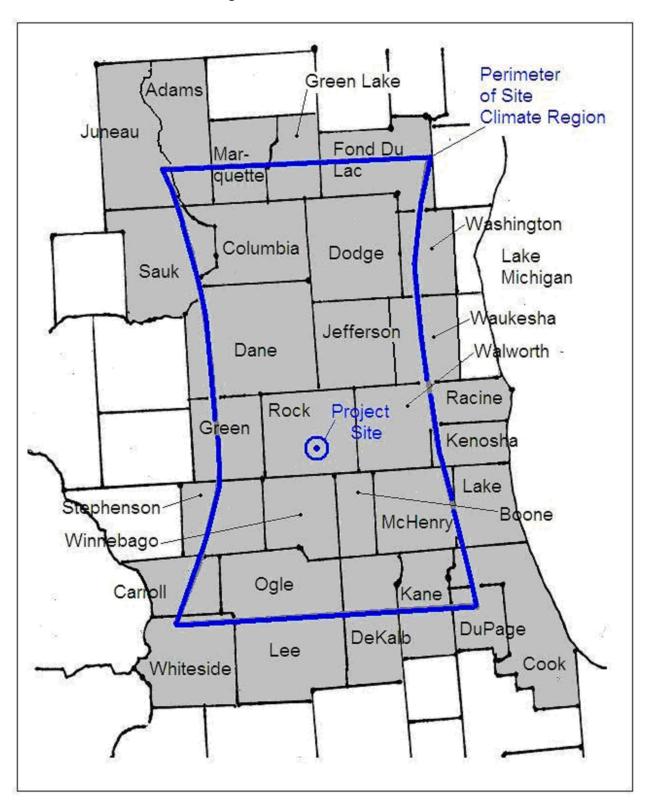

Figure 19.3.2-12 - Outline of Climate Region Representative of the Site

Figure 19.3.2-13 – Illinois Annual Mean Water Equivalent Precipitation<sup>(a)</sup>

a) Precipitation in inches.

b) Based on Changnon et al., 2004; NCDC, 2011e; NCDC, 2011f.