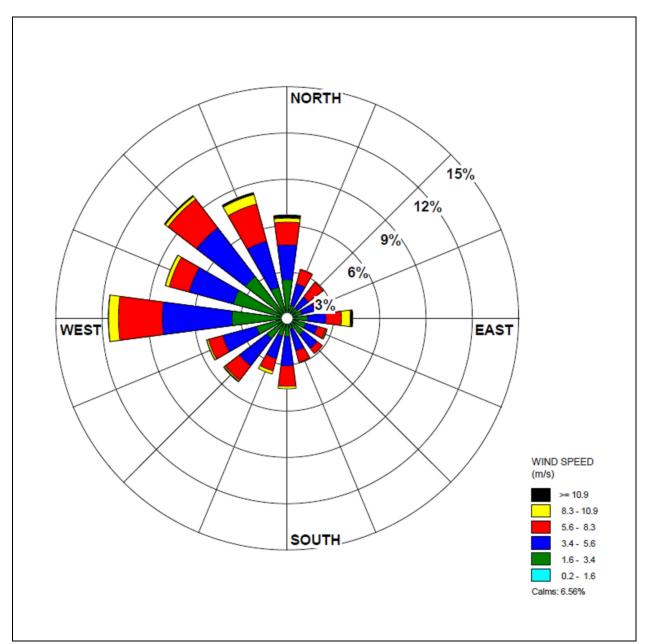

Figure 19.3.2-31 – December Wind Rose Southern Wisconsin Regional Airport (2005-2010)

Figure 19.3.2-32 – Winter Wind Rose Southern Wisconsin Regional Airport (2005-2010)

Figure 19.3.2-33 – Spring Wind Rose Southern Wisconsin Regional Airport (2005-2010)