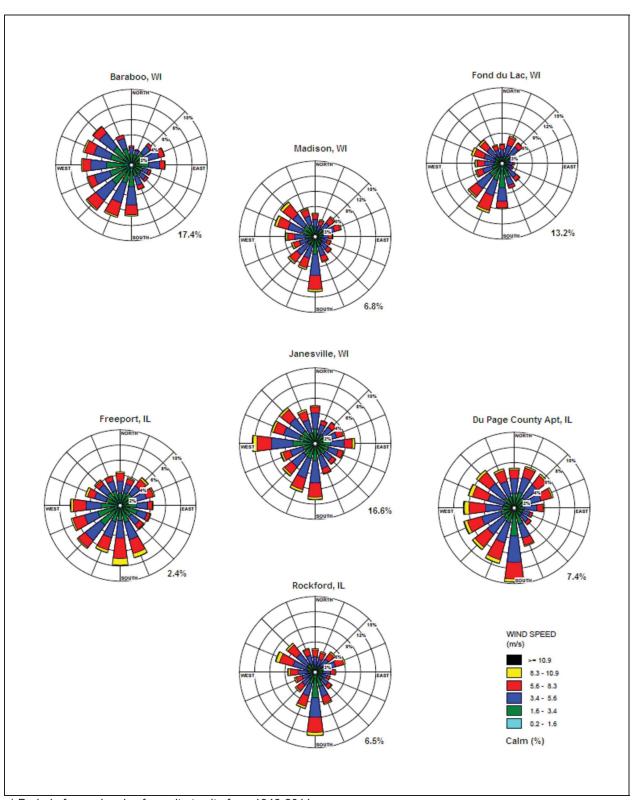

Figure 19.3.2-34 – Summer Wind Rose Southern Wisconsin Regional Airport (2005-2010)

Figure 19.3.2-35 – Autumn Wind Rose Southern Wisconsin Regional Airport (2005-2010)

Figure 19.3.2-36 – Annual Wind Roses Southern Wisconsin Regional Airport (Janesville, WI) and Regional Stations<sup>(a)</sup>

a) Period of record varies from site to site from 1948-2011.