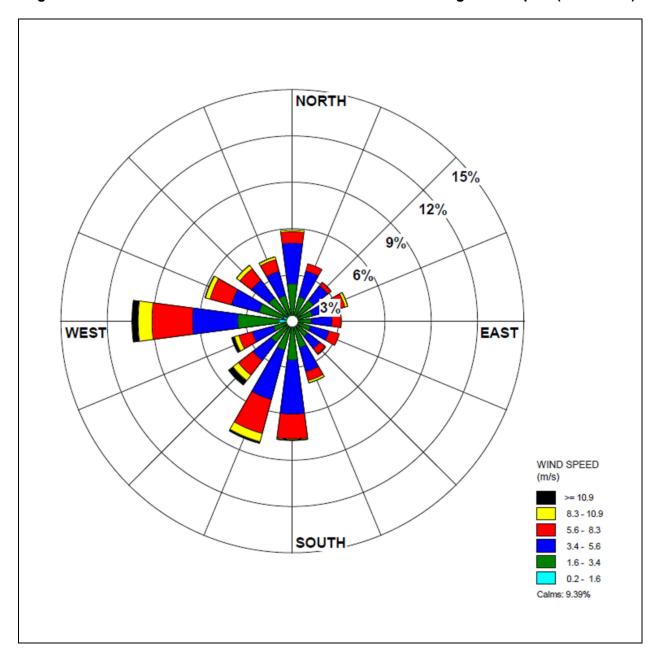

Figure 19.3.2-31 – December Wind Rose Southern Wisconsin Regional Airport (2005-2010)

Figure 19.3.2-32 – Winter Wind Rose Southern Wisconsin Regional Airport (2005-2010)

Figure 19.3.2-33 – Spring Wind Rose Southern Wisconsin Regional Airport (2005-2010)