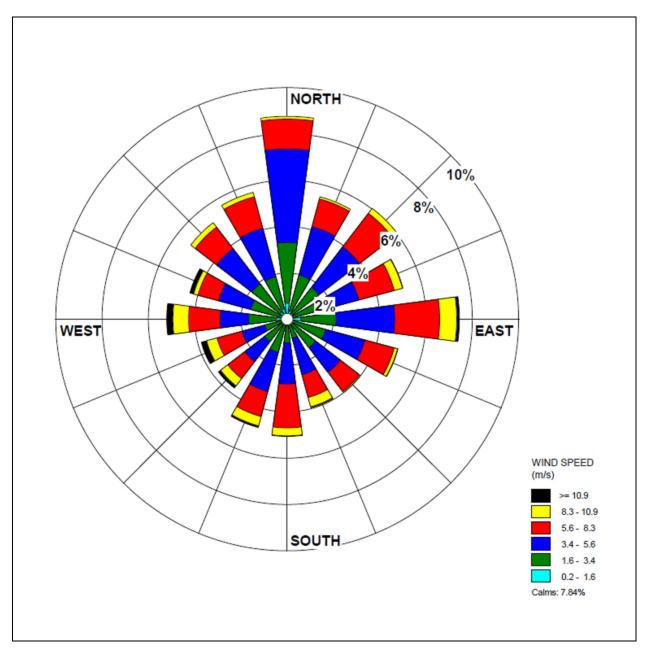

Figure 19.3.2-19 – Annual Wind Rose Southern Wisconsin Regional Airport (2005-2010)

Figure 19.3.2-20 – January Wind Rose Southern Wisconsin Regional Airport (2005-2010)

Figure 19.3.2-21 – February Wind Rose Southern Wisconsin Regional Airport (2005-2010)