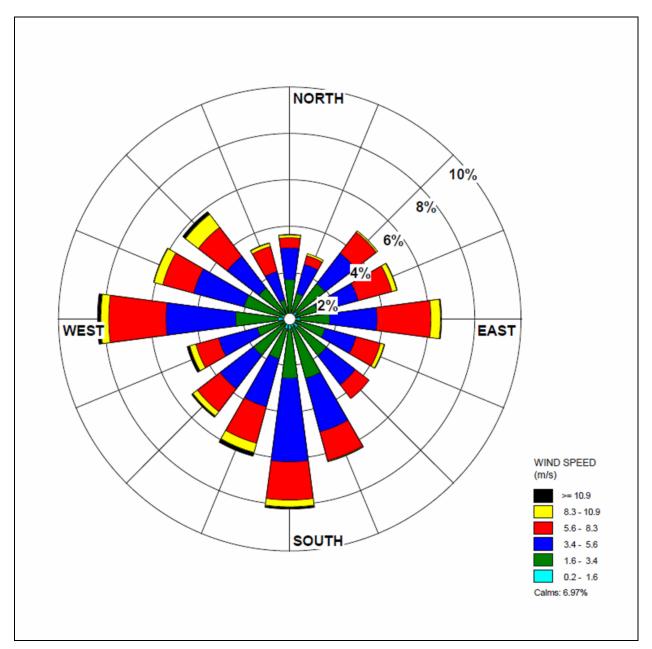

Figure 19.3.2-31 – December Wind Rose Southern Wisconsin Regional Airport (2005-2010)

Figure 19.3.2-32 – Winter Wind Rose Southern Wisconsin Regional Airport (2005-2010)

Figure 19.3.2-33 – Spring Wind Rose Southern Wisconsin Regional Airport (2005-2010)

Figure 19.3.2-34 – Summer Wind Rose Southern Wisconsin Regional Airport (2005-2010)

Figure 19.3.2-35 – Autumn Wind Rose Southern Wisconsin Regional Airport (2005-2010)

Figure 19.3.2-36 – Annual Wind Roses Southern Wisconsin Regional Airport (Janesville, WI) and Regional Stations<sup>(a)</sup>