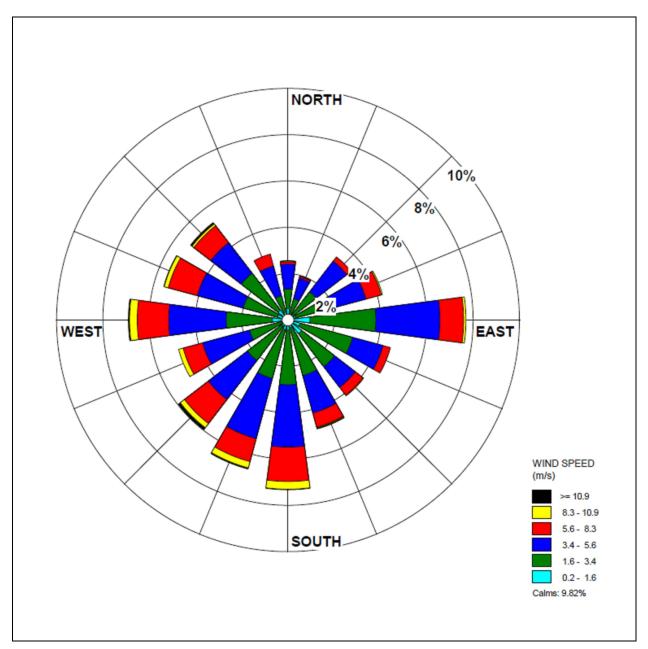

Figure 19.3.2-31 – December Wind Rose Southern Wisconsin Regional Airport (2005-2010)

Figure 19.3.2-32 – Winter Wind Rose Southern Wisconsin Regional Airport (2005-2010)

Figure 19.3.2-33 – Spring Wind Rose Southern Wisconsin Regional Airport (2005-2010)

Figure 19.3.2-34 – Summer Wind Rose Southern Wisconsin Regional Airport (2005-2010)

Figure 19.3.2-35 – Autumn Wind Rose Southern Wisconsin Regional Airport (2005-2010)

Figure 19.3.2-36 – Annual Wind Roses Southern Wisconsin Regional Airport (Janesville, WI) and Regional Stations<sup>(a)</sup>