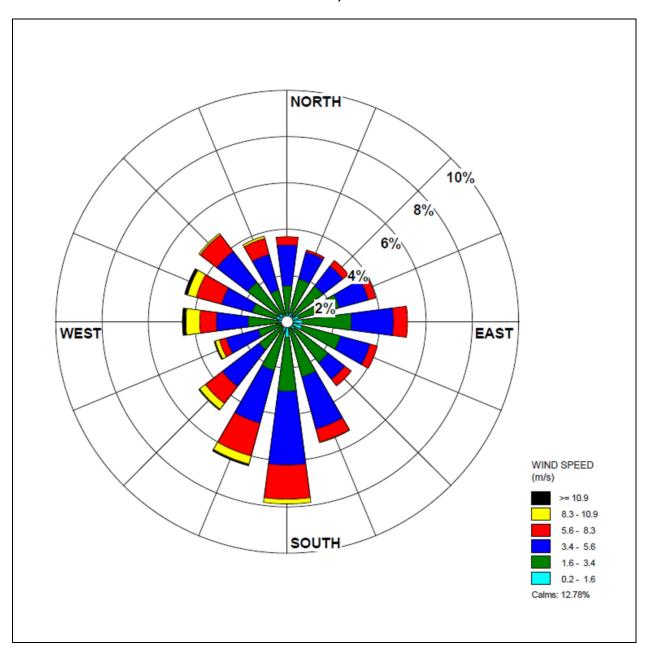

Figure 19.3.2-31 – December Wind Rose Southern Wisconsin Regional Airport (2005-2010)

Figure 19.3.2-32 – Winter Wind Rose Southern Wisconsin Regional Airport (2005-2010)

Figure 19.3.2-33 – Spring Wind Rose Southern Wisconsin Regional Airport (2005-2010)

Figure 19.3.2-34 – Summer Wind Rose Southern Wisconsin Regional Airport (2005-2010)

Figure 19.3.2-35 – Autumn Wind Rose Southern Wisconsin Regional Airport (2005-2010)

Figure 19.3.2-36 – Annual Wind Roses Southern Wisconsin Regional Airport (Janesville, WI) and Regional Stations<sup>(a)</sup>