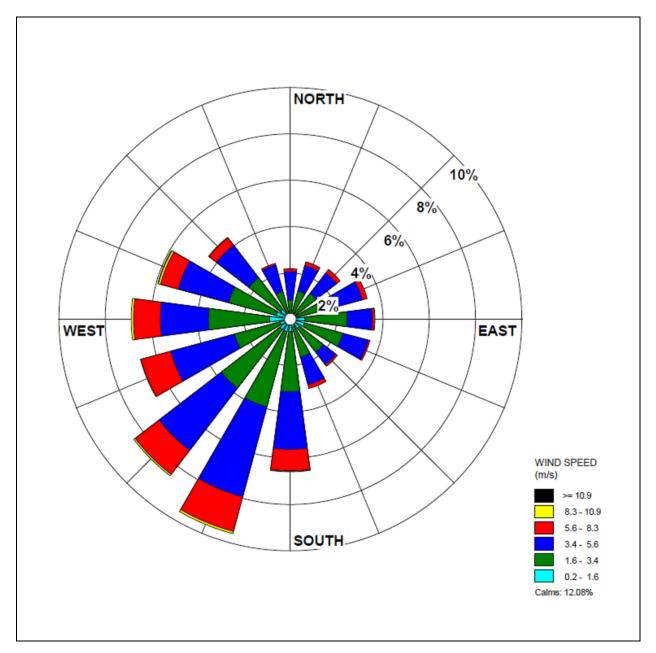

Figure 19.3.2-31 – December Wind Rose Southern Wisconsin Regional Airport (2005-2010)

Figure 19.3.2-32 – Winter Wind Rose Southern Wisconsin Regional Airport (2005-2010)

Figure 19.3.2-33 – Spring Wind Rose Southern Wisconsin Regional Airport (2005-2010)

Figure 19.3.2-34 – Summer Wind Rose Southern Wisconsin Regional Airport (2005-2010)

Figure 19.3.2-35 – Autumn Wind Rose Southern Wisconsin Regional Airport (2005-2010)

Figure 19.3.2-36 – Annual Wind Roses Southern Wisconsin Regional Airport (Janesville, WI) and Regional Stations<sup>(a)</sup>