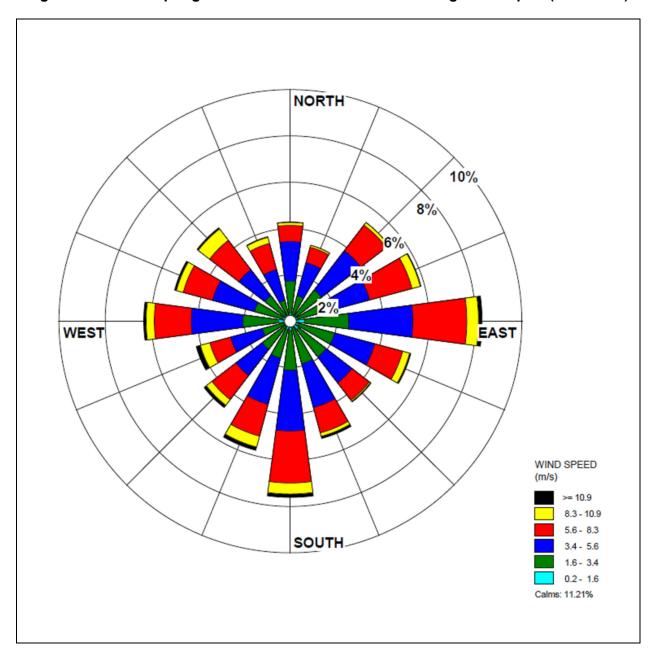

Figure 19.3.2-19 – Annual Wind Rose Southern Wisconsin Regional Airport (2005-2010)

Figure 19.3.2-20 – January Wind Rose Southern Wisconsin Regional Airport (2005-2010)

Figure 19.3.2-21 – February Wind Rose Southern Wisconsin Regional Airport (2005-2010)