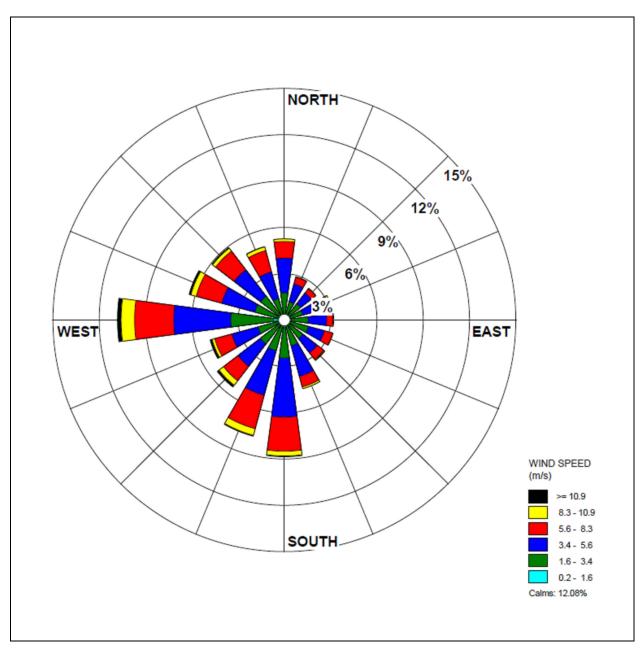

Figure 19.3.2-34 – Summer Wind Rose Southern Wisconsin Regional Airport (2005-2010)

Figure 19.3.2-35 – Autumn Wind Rose Southern Wisconsin Regional Airport (2005-2010)

Figure 19.3.2-36 – Annual Wind Roses Southern Wisconsin Regional Airport (Janesville, WI) and Regional Stations<sup>(a)</sup>