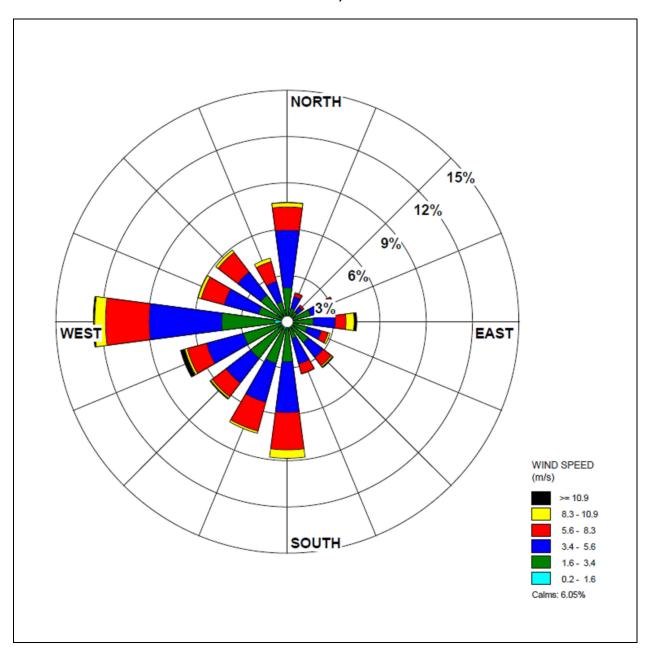

Figure 19.3.2-34 – Summer Wind Rose Southern Wisconsin Regional Airport (2005-2010)

Figure 19.3.2-35 – Autumn Wind Rose Southern Wisconsin Regional Airport (2005-2010)

Figure 19.3.2-36 – Annual Wind Roses Southern Wisconsin Regional Airport (Janesville, WI) and Regional Stations<sup>(a)</sup>