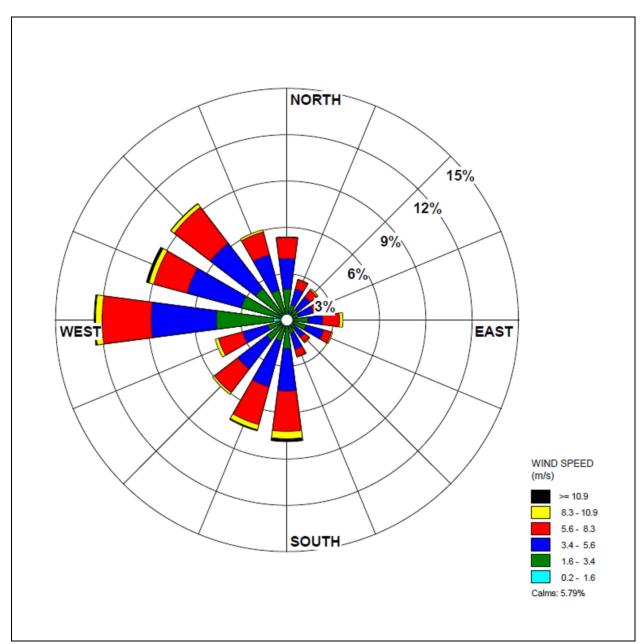

Figure 19.3.2-34 – Summer Wind Rose Southern Wisconsin Regional Airport (2005-2010)

Figure 19.3.2-35 – Autumn Wind Rose Southern Wisconsin Regional Airport (2005-2010)

Figure 19.3.2-36 – Annual Wind Roses Southern Wisconsin Regional Airport (Janesville, WI) and Regional Stations<sup>(a)</sup>