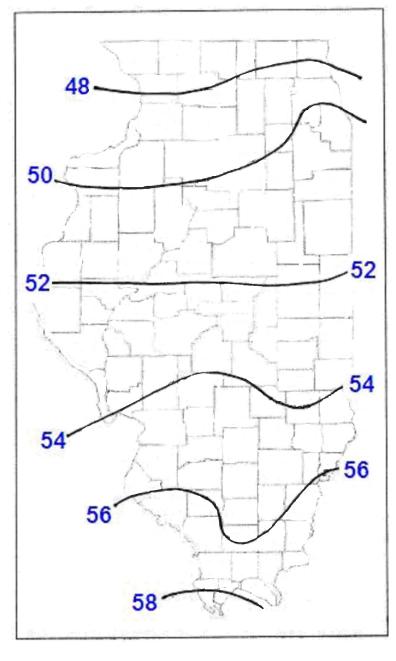

March **April** May

Figure 19.3.2-4 – Mean Wisconsin Spring Month Temperatures<sup>(a)</sup>

58 -60 60 66 68 June July 64 66 68 **August** 

Figure 19.3.2-5 – Mean Wisconsin Summer Month Temperatures<sup>(a)</sup>