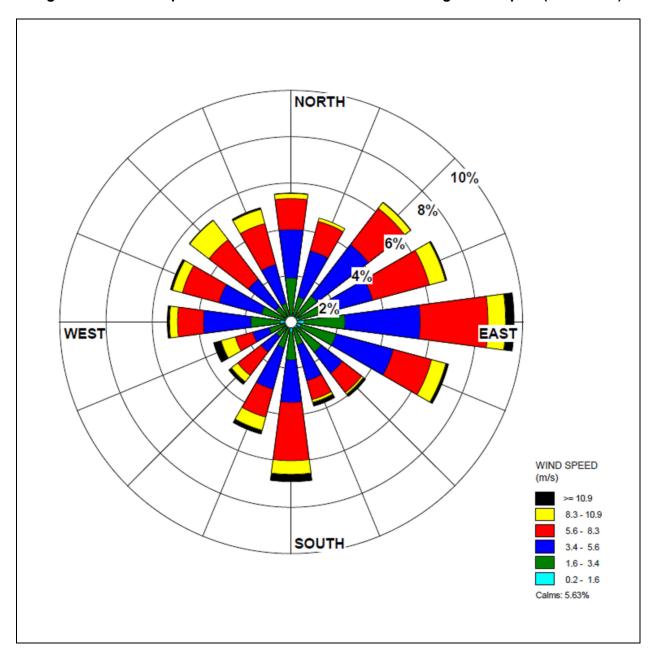

Figure 19.3.2-19 – Annual Wind Rose Southern Wisconsin Regional Airport (2005-2010)

Figure 19.3.2-20 – January Wind Rose Southern Wisconsin Regional Airport (2005-2010)

Figure 19.3.2-21 – February Wind Rose Southern Wisconsin Regional Airport (2005-2010)