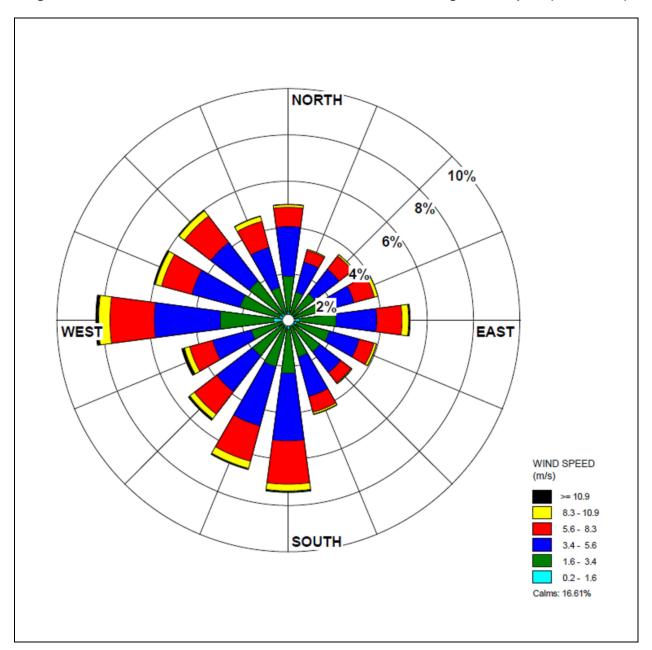

Figure 19.3.2-19 – Annual Wind Rose Southern Wisconsin Regional Airport (2005-2010)

Figure 19.3.2-20 – January Wind Rose Southern Wisconsin Regional Airport (2005-2010)

Figure 19.3.2-21 – February Wind Rose Southern Wisconsin Regional Airport (2005-2010)