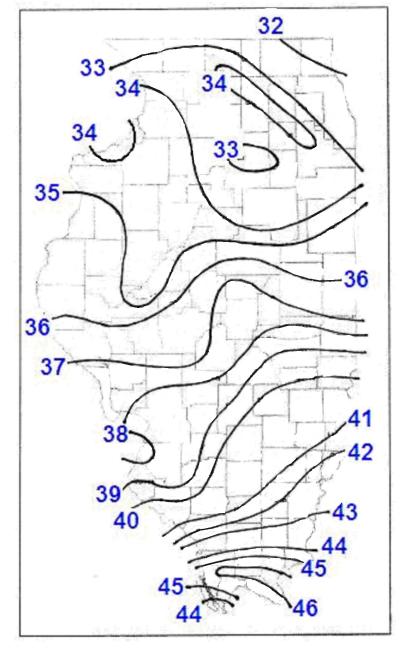

Figure 19.3.2-12 - Outline of Climate Region Representative of the Site

Figure 19.3.2-13 – Illinois Annual Mean Water Equivalent Precipitation<sup>(a)</sup>

a) Precipitation in inches.

b) Based on Changnon et al., 2004; NCDC, 2011e; NCDC, 2011f.