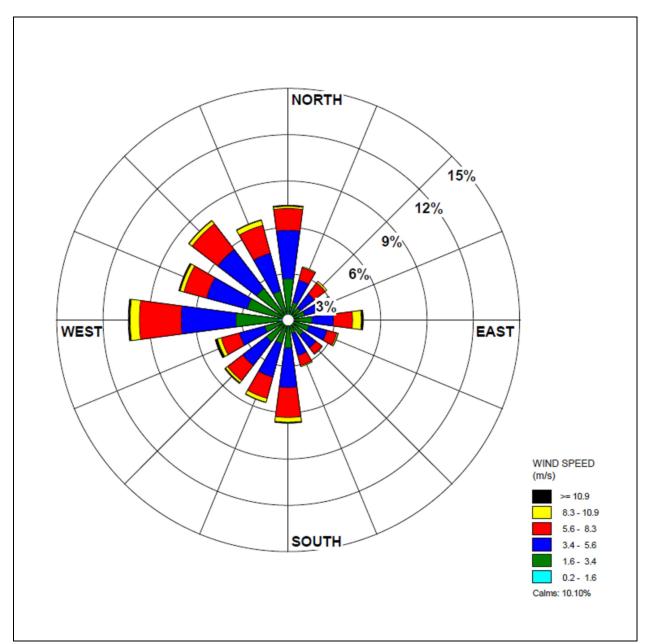

Figure 19.3.2-34 – Summer Wind Rose Southern Wisconsin Regional Airport (2005-2010)

Figure 19.3.2-35 – Autumn Wind Rose Southern Wisconsin Regional Airport (2005-2010)

Figure 19.3.2-36 – Annual Wind Roses Southern Wisconsin Regional Airport (Janesville, WI) and Regional Stations<sup>(a)</sup>