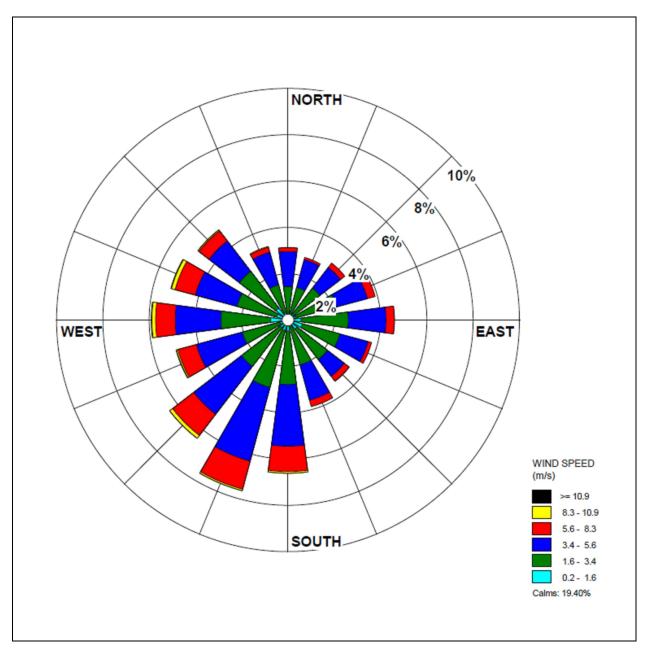

Figure 19.3.2-31 – December Wind Rose Southern Wisconsin Regional Airport (2005-2010)

Figure 19.3.2-32 – Winter Wind Rose Southern Wisconsin Regional Airport (2005-2010)

Figure 19.3.2-33 – Spring Wind Rose Southern Wisconsin Regional Airport (2005-2010)