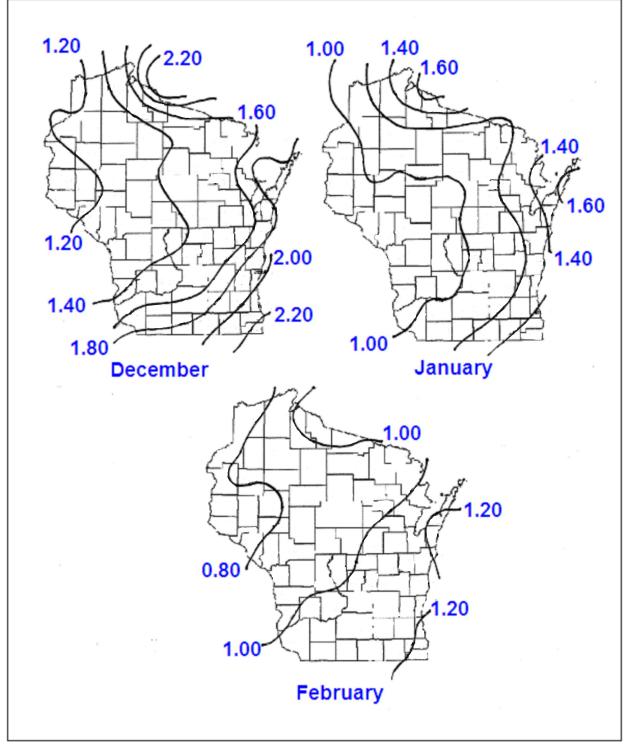

46 September October 30 36 **November** 

Figure 19.3.2-6 – Mean Wisconsin Autumn Month Temperatures<sup>(a)</sup>

Figure 19.3.2-7 – Mean Wisconsin Winter Month Precipitation<sup>(a)</sup>

2.00 1.80 2.60 3.00 3.20 2.00 3.40 2.20 March April 3.20 3.60 May