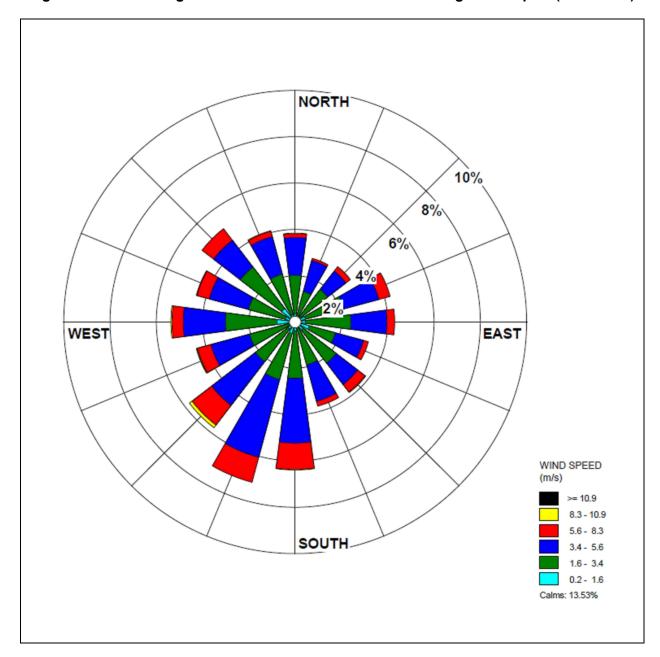

Figure 19.3.2-31 – December Wind Rose Southern Wisconsin Regional Airport (2005-2010)

Figure 19.3.2-32 – Winter Wind Rose Southern Wisconsin Regional Airport (2005-2010)

Figure 19.3.2-33 – Spring Wind Rose Southern Wisconsin Regional Airport (2005-2010)

Figure 19.3.2-34 – Summer Wind Rose Southern Wisconsin Regional Airport (2005-2010)

Figure 19.3.2-35 – Autumn Wind Rose Southern Wisconsin Regional Airport (2005-2010)

Figure 19.3.2-36 – Annual Wind Roses Southern Wisconsin Regional Airport (Janesville, WI) and Regional Stations<sup>(a)</sup>