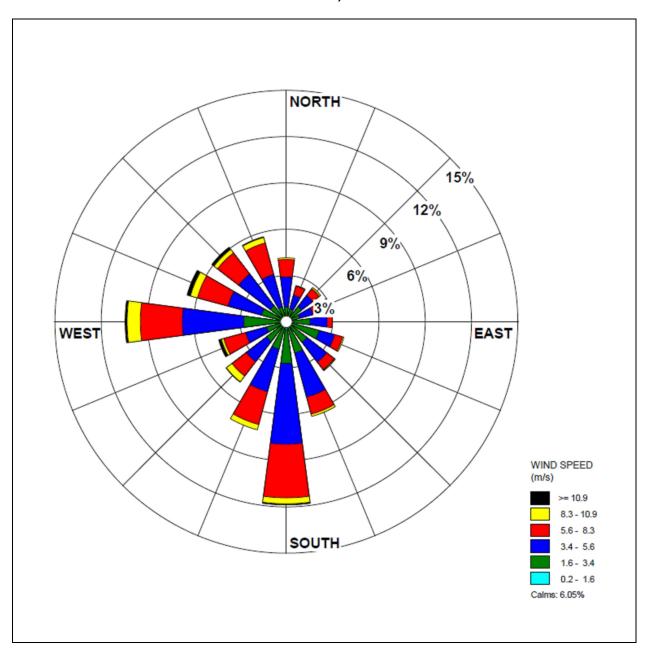

Figure 19.3.2-31 – December Wind Rose Southern Wisconsin Regional Airport (2005-2010)

Figure 19.3.2-32 – Winter Wind Rose Southern Wisconsin Regional Airport (2005-2010)

Figure 19.3.2-33 – Spring Wind Rose Southern Wisconsin Regional Airport (2005-2010)

Figure 19.3.2-34 – Summer Wind Rose Southern Wisconsin Regional Airport (2005-2010)

Figure 19.3.2-35 – Autumn Wind Rose Southern Wisconsin Regional Airport (2005-2010)

Figure 19.3.2-36 – Annual Wind Roses Southern Wisconsin Regional Airport (Janesville, WI) and Regional Stations<sup>(a)</sup>