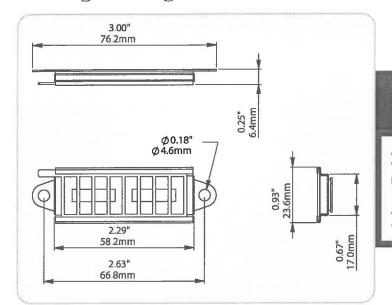

## Model 2U500 Specifications

MATERIAL: Stainless steel housing, aluminum grid

WEIGHT: 0.4 oz. (11.3g) ISOTOPE: Polonium-210 EMISSION: Alpha ACTIVITY: 500 µCi

OPTIMUM RANGE: 0.5" to 1.5"