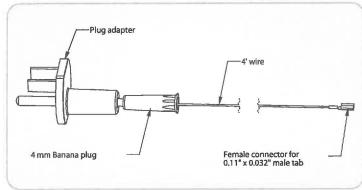

# Grounding Kit Model 5060 Specifications

MATERIAL: ABS/PC Adapter, tinned copper wire

**WEIGHT:** 0.8 oz. (22.7g) **GROUND WIRE:** 4'

|                               | 2U500 AVERAGE DECAY TIME<br>Ungrounded vs. Grounded |                                                                                                                                                                                                                                                                                                                                                                                                                                                                                                                                                                                                                                                                                                                                                                                                                                                                                                                                                                                                                                                                                                                                                                                                                                                                                                                                                                                                                                                                                                                                                                                                                                                                                                                                                                                                                                                                                                                                                                                                                                                                                                                                |            | 2U500 AYERAGE DECAY TIME (SECONDS) |              |          |          |          |
|-------------------------------|-----------------------------------------------------|--------------------------------------------------------------------------------------------------------------------------------------------------------------------------------------------------------------------------------------------------------------------------------------------------------------------------------------------------------------------------------------------------------------------------------------------------------------------------------------------------------------------------------------------------------------------------------------------------------------------------------------------------------------------------------------------------------------------------------------------------------------------------------------------------------------------------------------------------------------------------------------------------------------------------------------------------------------------------------------------------------------------------------------------------------------------------------------------------------------------------------------------------------------------------------------------------------------------------------------------------------------------------------------------------------------------------------------------------------------------------------------------------------------------------------------------------------------------------------------------------------------------------------------------------------------------------------------------------------------------------------------------------------------------------------------------------------------------------------------------------------------------------------------------------------------------------------------------------------------------------------------------------------------------------------------------------------------------------------------------------------------------------------------------------------------------------------------------------------------------------------|------------|------------------------------------|--------------|----------|----------|----------|
| No.                           |                                                     |                                                                                                                                                                                                                                                                                                                                                                                                                                                                                                                                                                                                                                                                                                                                                                                                                                                                                                                                                                                                                                                                                                                                                                                                                                                                                                                                                                                                                                                                                                                                                                                                                                                                                                                                                                                                                                                                                                                                                                                                                                                                                                                                |            | Distance<br>in Inches              | Ungrounded   |          | Grounded |          |
|                               |                                                     |                                                                                                                                                                                                                                                                                                                                                                                                                                                                                                                                                                                                                                                                                                                                                                                                                                                                                                                                                                                                                                                                                                                                                                                                                                                                                                                                                                                                                                                                                                                                                                                                                                                                                                                                                                                                                                                                                                                                                                                                                                                                                                                                |            |                                    | Positive     | Negative | Positive | Negative |
| 10000                         | ungrounde                                           | d vs. Grounded                                                                                                                                                                                                                                                                                                                                                                                                                                                                                                                                                                                                                                                                                                                                                                                                                                                                                                                                                                                                                                                                                                                                                                                                                                                                                                                                                                                                                                                                                                                                                                                                                                                                                                                                                                                                                                                                                                                                                                                                                                                                                                                 | no engline | 1,**                               | 23.40        | 17.26    | 0.44     | 0.44     |
| 90.00 -                       |                                                     |                                                                                                                                                                                                                                                                                                                                                                                                                                                                                                                                                                                                                                                                                                                                                                                                                                                                                                                                                                                                                                                                                                                                                                                                                                                                                                                                                                                                                                                                                                                                                                                                                                                                                                                                                                                                                                                                                                                                                                                                                                                                                                                                |            | 2"                                 | 30.00        | 24.88    | 1.21     | 1.40     |
|                               |                                                     | 000-                                                                                                                                                                                                                                                                                                                                                                                                                                                                                                                                                                                                                                                                                                                                                                                                                                                                                                                                                                                                                                                                                                                                                                                                                                                                                                                                                                                                                                                                                                                                                                                                                                                                                                                                                                                                                                                                                                                                                                                                                                                                                                                           |            | 3"                                 | 48.13        | 47.07    | 3.34     | 4.36     |
| 10.03                         | MC.                                                 |                                                                                                                                                                                                                                                                                                                                                                                                                                                                                                                                                                                                                                                                                                                                                                                                                                                                                                                                                                                                                                                                                                                                                                                                                                                                                                                                                                                                                                                                                                                                                                                                                                                                                                                                                                                                                                                                                                                                                                                                                                                                                                                                |            | 4"                                 | 85.68        | 83.85    | 7.94     | 10.64    |
| 70.00 -                       |                                                     |                                                                                                                                                                                                                                                                                                                                                                                                                                                                                                                                                                                                                                                                                                                                                                                                                                                                                                                                                                                                                                                                                                                                                                                                                                                                                                                                                                                                                                                                                                                                                                                                                                                                                                                                                                                                                                                                                                                                                                                                                                                                                                                                |            |                                    | TO BY        |          |          |          |
| 60.00 -<br>50.00 -<br>40.00 - |                                                     | and the second s |            |                                    |              |          |          |          |
| 50.00 -                       | 10. 00.000.000                                      | AND THE A TO                                                                                                                                                                                                                                                                                                                                                                                                                                                                                                                                                                                                                                                                                                                                                                                                                                                                                                                                                                                                                                                                                                                                                                                                                                                                                                                                                                                                                                                                                                                                                                                                                                                                                                                                                                                                                                                                                                                                                                                                                                                                                                                   |            | Ungrounded                         | , Pos Decay  |          |          |          |
| 10,00                         |                                                     |                                                                                                                                                                                                                                                                                                                                                                                                                                                                                                                                                                                                                                                                                                                                                                                                                                                                                                                                                                                                                                                                                                                                                                                                                                                                                                                                                                                                                                                                                                                                                                                                                                                                                                                                                                                                                                                                                                                                                                                                                                                                                                                                |            | Ungrounded                         | l, Neg Decay |          |          |          |
| 33 B                          |                                                     |                                                                                                                                                                                                                                                                                                                                                                                                                                                                                                                                                                                                                                                                                                                                                                                                                                                                                                                                                                                                                                                                                                                                                                                                                                                                                                                                                                                                                                                                                                                                                                                                                                                                                                                                                                                                                                                                                                                                                                                                                                                                                                                                |            | Grounded, F                        | os Decay     |          |          |          |
| 30.00 -                       | Section 1                                           | no or or other                                                                                                                                                                                                                                                                                                                                                                                                                                                                                                                                                                                                                                                                                                                                                                                                                                                                                                                                                                                                                                                                                                                                                                                                                                                                                                                                                                                                                                                                                                                                                                                                                                                                                                                                                                                                                                                                                                                                                                                                                                                                                                                 |            | Grounded, N                        | las Dacay    |          |          |          |
| 20.00 -                       | 1883                                                | 100 5                                                                                                                                                                                                                                                                                                                                                                                                                                                                                                                                                                                                                                                                                                                                                                                                                                                                                                                                                                                                                                                                                                                                                                                                                                                                                                                                                                                                                                                                                                                                                                                                                                                                                                                                                                                                                                                                                                                                                                                                                                                                                                                          |            | Oldenosa, II                       | ,,,,,,       |          |          |          |
| 10,00                         | THE PERSON NAMED IN COLUMN 1                        |                                                                                                                                                                                                                                                                                                                                                                                                                                                                                                                                                                                                                                                                                                                                                                                                                                                                                                                                                                                                                                                                                                                                                                                                                                                                                                                                                                                                                                                                                                                                                                                                                                                                                                                                                                                                                                                                                                                                                                                                                                                                                                                                |            |                                    |              |          |          |          |
| 0.00                          |                                                     | 10 2 10 10 10 10 10 10 10 10 10 10 10 10 10                                                                                                                                                                                                                                                                                                                                                                                                                                                                                                                                                                                                                                                                                                                                                                                                                                                                                                                                                                                                                                                                                                                                                                                                                                                                                                                                                                                                                                                                                                                                                                                                                                                                                                                                                                                                                                                                                                                                                                                                                                                                                    |            |                                    |              |          |          |          |
|                               | Service September 1971                              |                                                                                                                                                                                                                                                                                                                                                                                                                                                                                                                                                                                                                                                                                                                                                                                                                                                                                                                                                                                                                                                                                                                                                                                                                                                                                                                                                                                                                                                                                                                                                                                                                                                                                                                                                                                                                                                                                                                                                                                                                                                                                                                                | 4          |                                    |              |          |          |          |
|                               | DISTANCE FROM PLATE CH                              | IAPGE MONTOR (CPM) #1 INCHES                                                                                                                                                                                                                                                                                                                                                                                                                                                                                                                                                                                                                                                                                                                                                                                                                                                                                                                                                                                                                                                                                                                                                                                                                                                                                                                                                                                                                                                                                                                                                                                                                                                                                                                                                                                                                                                                                                                                                                                                                                                                                                   |            |                                    |              |          |          |          |