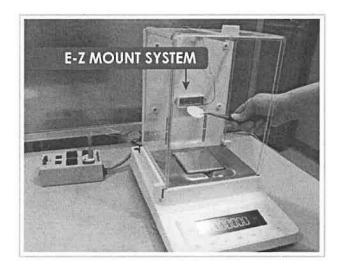

#### Staticmaster® 2U500 E-Z Mount

An indispensable accessory for mounting a 2U500 cartridge in the Balance Chamber. Simply remove the protective layer of the double-sided tape and affix the E-Z Mount to the back wall of the chamber. Once the mount is attached, replacing the 2U500 lonizing Cartridge is fast and easy.