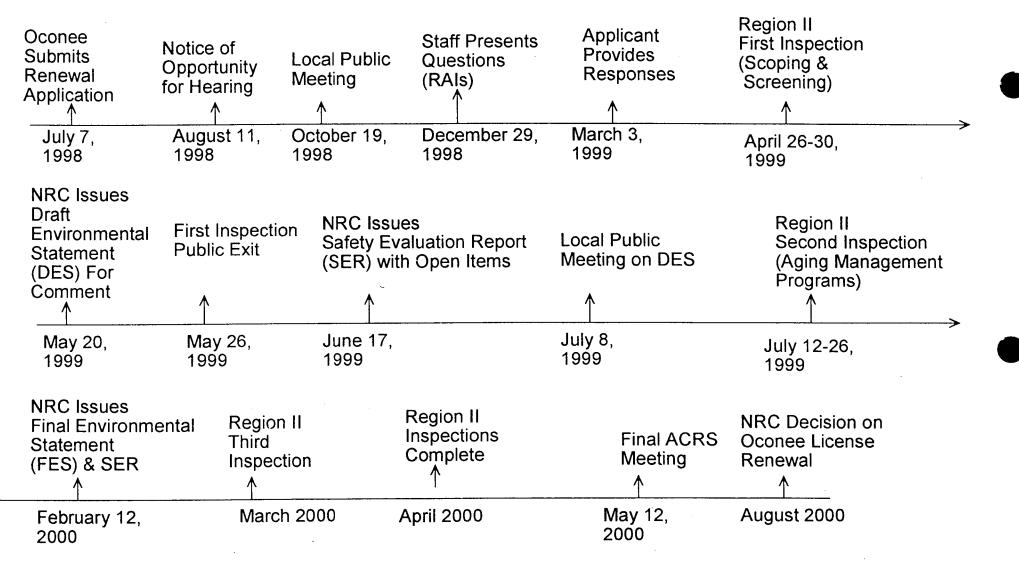

ctor - Oconee Nuclear Station, DRP, RII

#### **Duke Energy Corporation (DEC)**

L. Azzarello, Mechanical Systems Engineering Supervisor, ONS

E. Burchfield, Regulatory Compliance Manager, ONS

W. Foster, Safety Assurance Manager, ONS

M. Gaudy, Radiation Waste Manager

R. Nader, Duke Power Company License Renewal

L. Nicholson, Licensing Engineer, ONS

W. McCollum, Vice President, Oconee Nuclear Station (ONS)

T. Pettit, Customer Relations Manager, DEC

T. Shiel Duke Power/Public Affairs

J. Smith, Technical Specialist, ONS

D. Stewart, Duke Power Community Rel.

J. Weast, Licensing Engineer, ONS

L. Wilkie, Duke Power Engineering Assessments

#### Others

T. Cregar, Reporter, Greenville News

L. Gabrels, Anderson Independent

R. Mangrum, WGOG



# **OCONEE LICENSE RENEWAL**

# TIMELINE