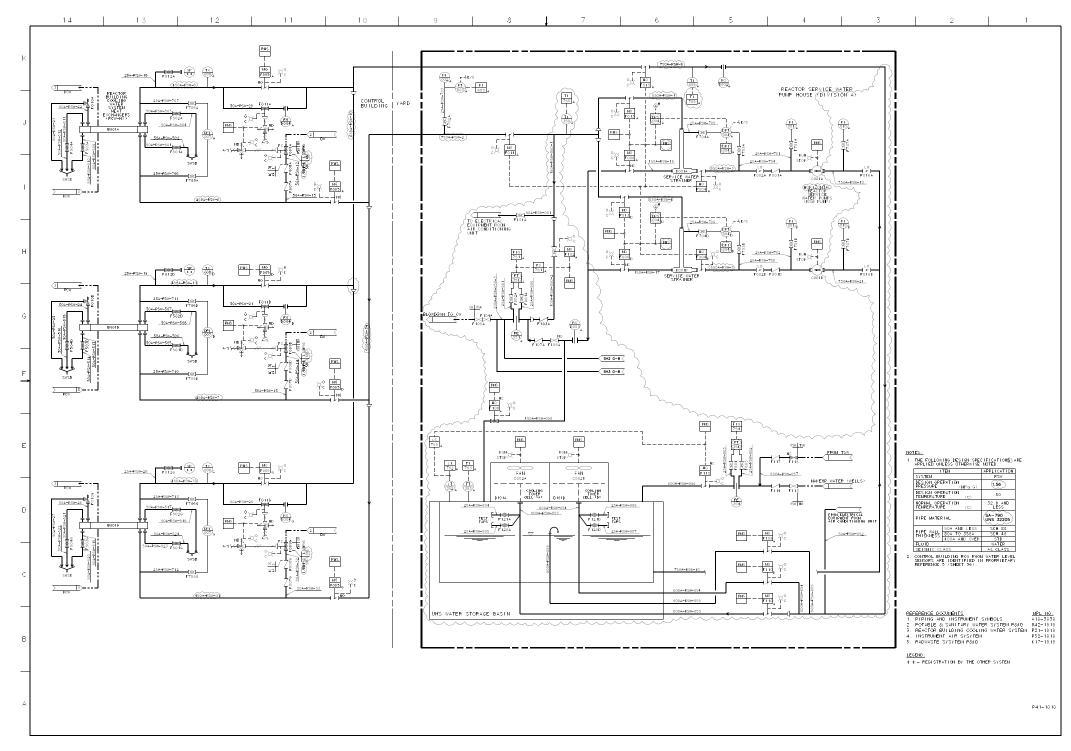

Figure 9.2-2 - Hvac Normal Cooling Water System P&ID

Figure 9.2-4 – Makeup Water System (Condensate) P&ID (Sheet 1 of 1)

Figure 9.2-5 – Makeup Water System (Purified) P&ID (Sheet 2 of 3)

Figure 9.2-7 – Reactor Service Water System P&ID (Sheet 1 of 3)