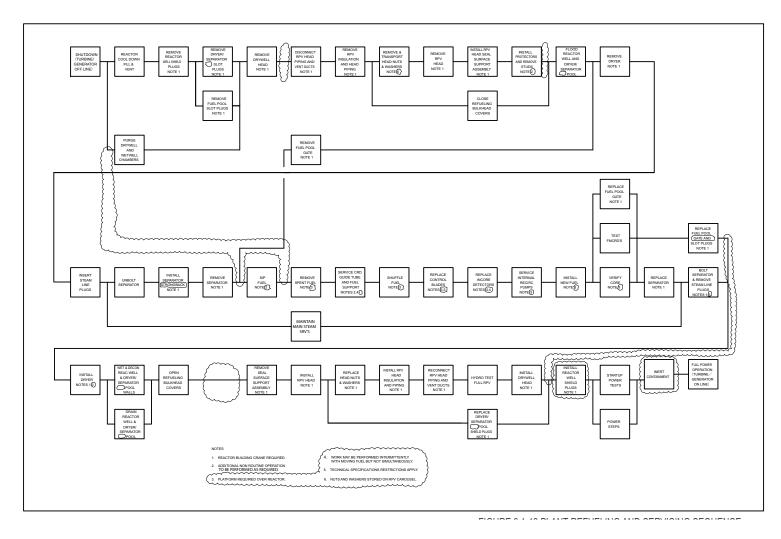

Figure 9.1-12 – Plant Refueling And Servicing Sequence

STP 3 & 4

Figure 9.2-1 – Reactor Building Cooling Water System P&ID (Sheet 5 of 9)

Figure 9.2-1 – Reactor Building Cooling Water System P&ID (Sheet 8 of 9)