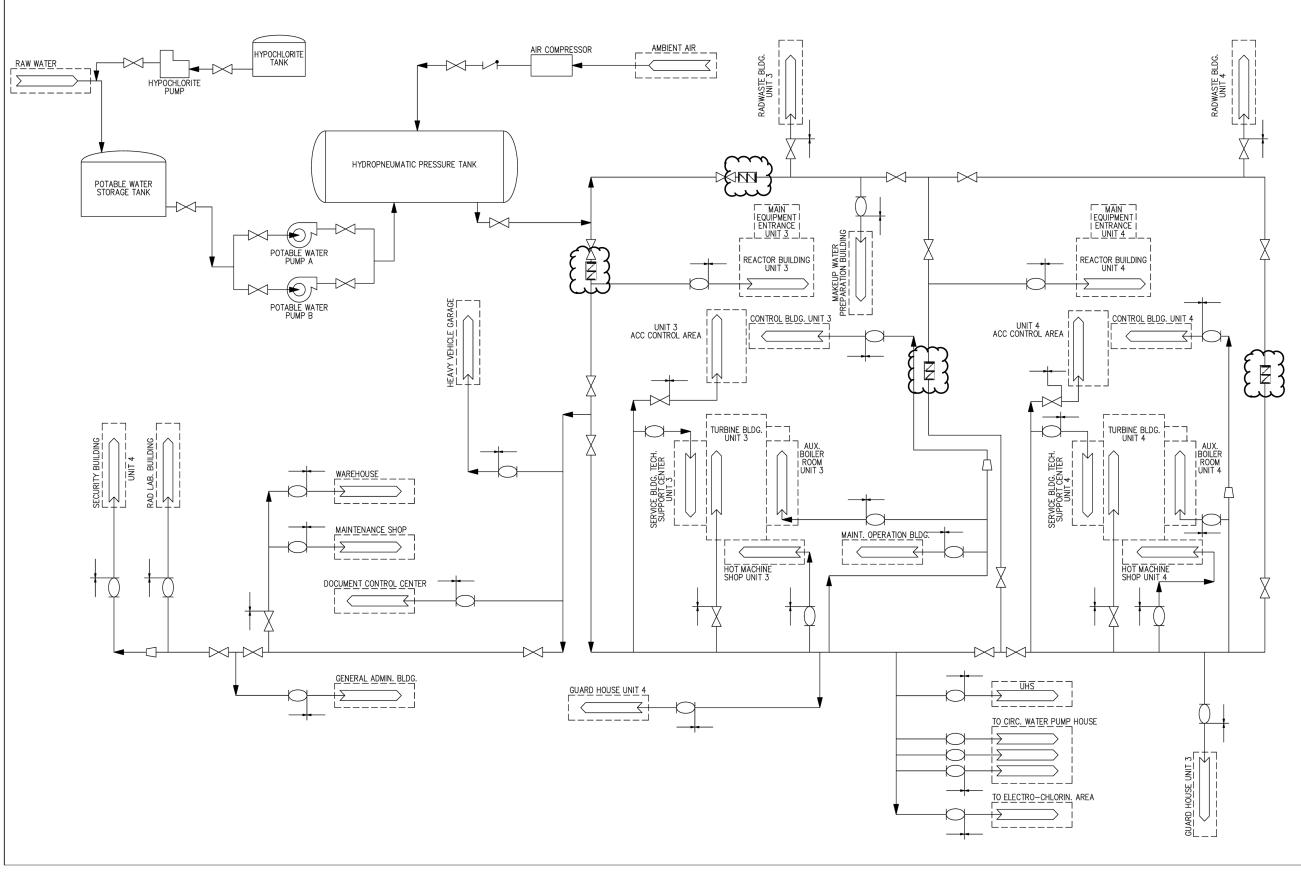

Figure 9.2-7 – Reactor Service Water System P&ID (Sheet 2 of 3)

Figure 9.2-7 – Reactor Service Water System P&ID (Sheet 3 of 3)

Figure 9.2-9 – Potable and Sanitary Water System P&ID (Sheet 2 of 2)