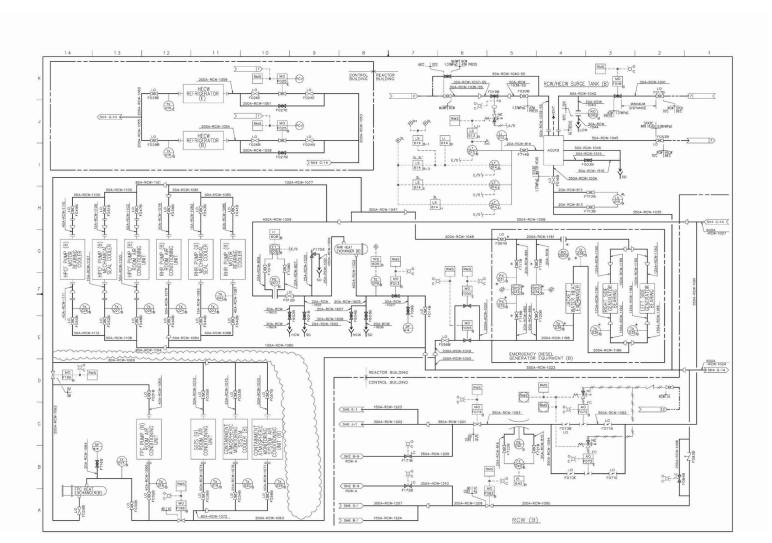

Figure 9.1-12 – Plant Refueling And Servicing Sequence

STP 3 & 4

Figure 9.2-1 – Reactor Building Cooling Water System P&ID (Sheet 5 of 9)

Figure 9.2-1 – Reactor Building Cooling Water System P&ID (Sheet 8 of 9)