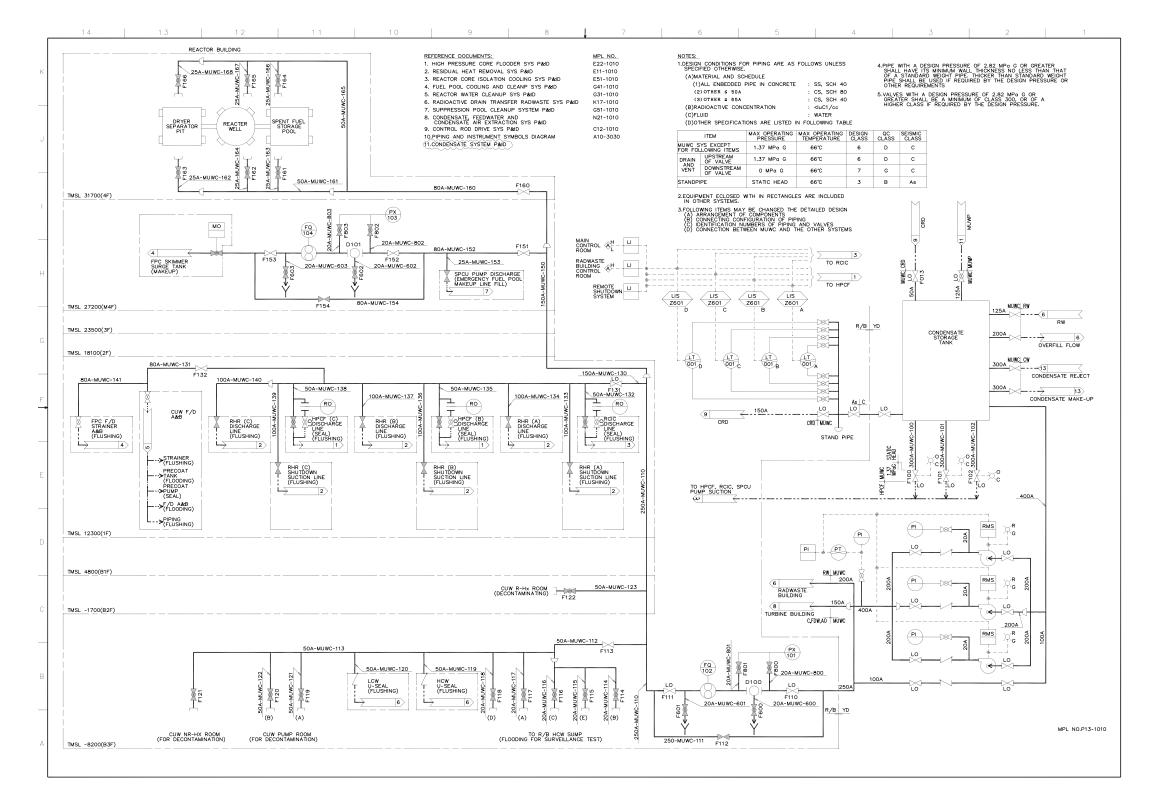

Figure 9.2-2 - Hvac Normal Cooling Water System P&ID

Figure 9.2-4 – Makeup Water System (Condensate) P&ID (Sheet 1 of 1)

Figure 9.2-5 – Makeup Water System (Purified) P&ID (Sheet 2 of 3)

Figure 9.2-7 – Reactor Service Water System P&ID (Sheet 1 of 3)