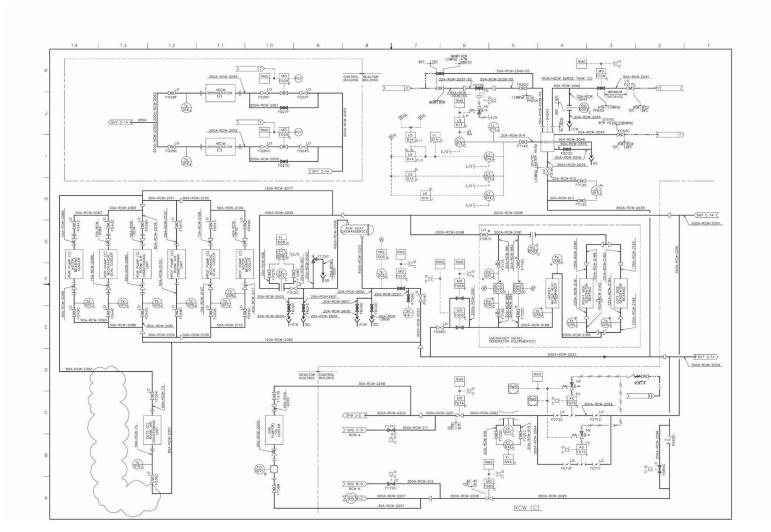

Figure 9.1-12 – Plant Refueling And Servicing Sequence

STP 3 & 4

Figure 9.2-1 – Reactor Building Cooling Water System P&ID (Sheet 5 of 9)

Figure 9.2-1 – Reactor Building Cooling Water System P&ID (Sheet 8 of 9)