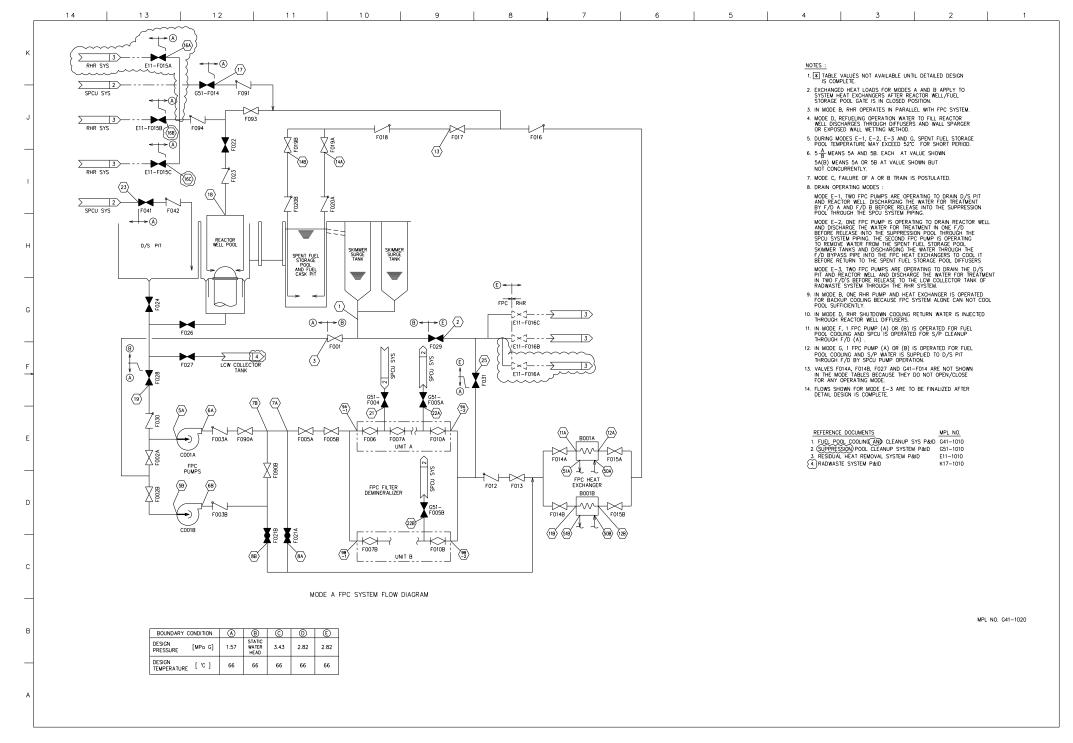

Figure 9.1-1 – Fuel Pool Cooling and Cleanup System P&ID (Sheet 2 of 3)

Figure 9.1-2 – Fuel Pool Cooling and Cleanup System PFD (Sheet 1 of 2)

S

Figure 9.1-2 – Fuel Pool Cooling and Cleanup System PFD (Sheet 2 of 2)