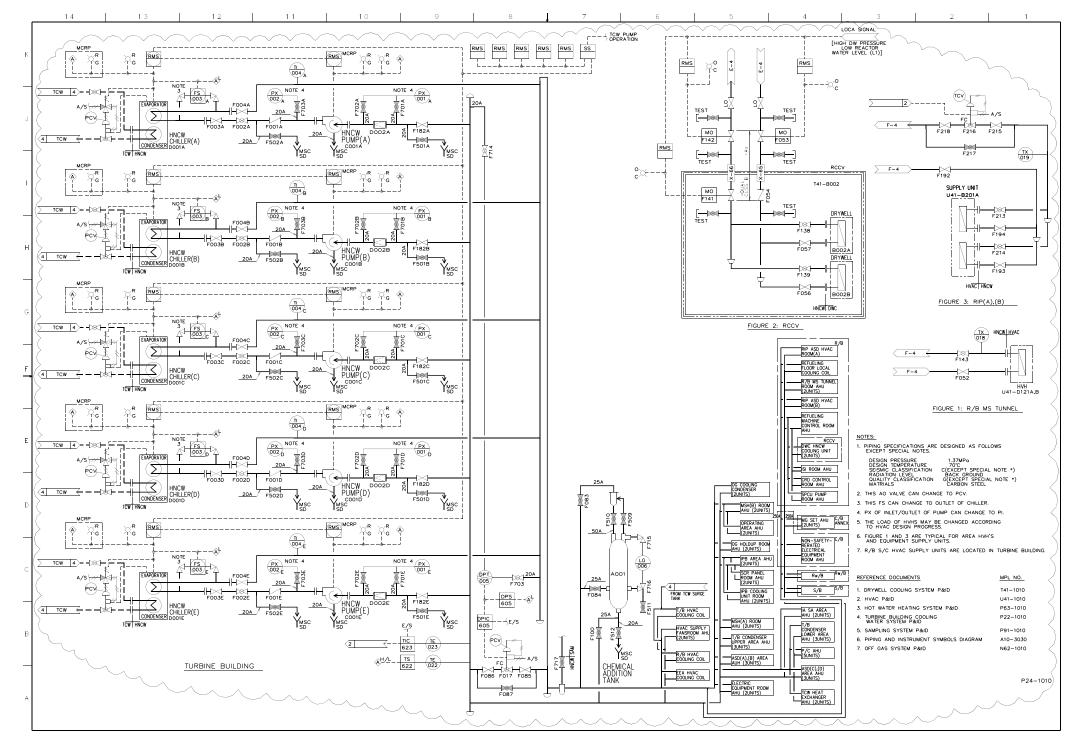

Figure 9.2-2 - Hvac Normal Cooling Water System P&ID

Figure 9.2-4 – Makeup Water System (Condensate) P&ID (Sheet 1 of 1)

Figure 9.2-5 – Makeup Water System (Purified) P&ID (Sheet 2 of 3)

Figure 9.2-7 – Reactor Service Water System P&ID (Sheet 1 of 3)