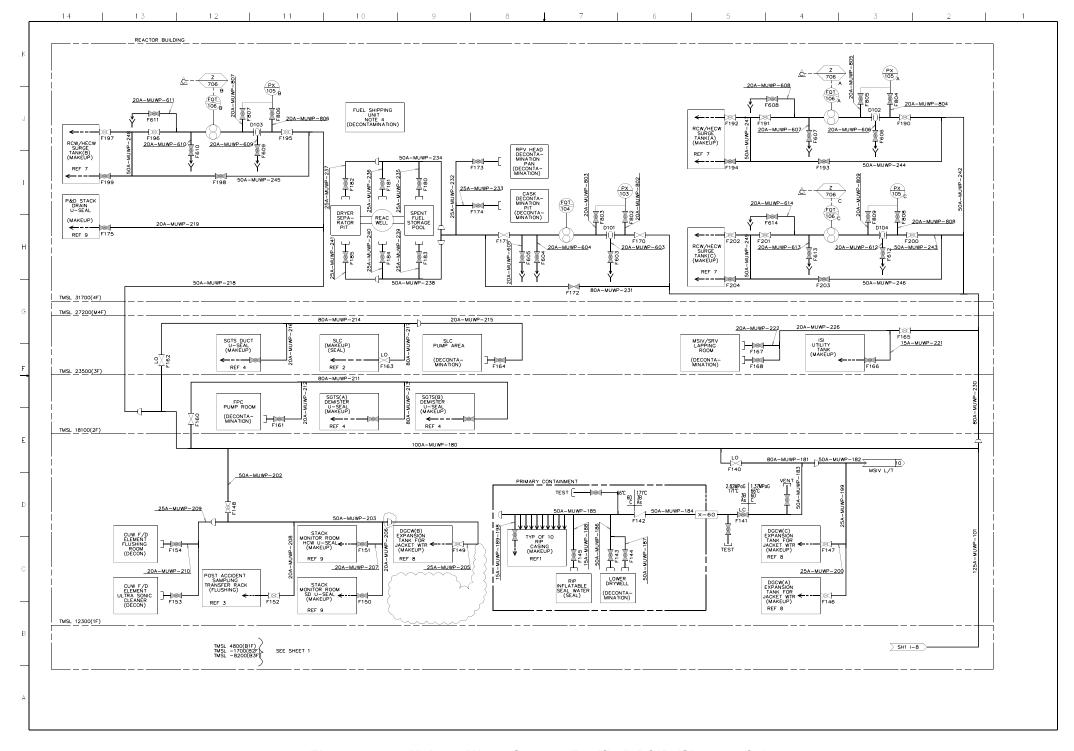

Figure 9.2-2 - Hvac Normal Cooling Water System P&ID

Figure 9.2-4 – Makeup Water System (Condensate) P&ID (Sheet 1 of 1)

Figure 9.2-5 – Makeup Water System (Purified) P&ID (Sheet 2 of 3)

Figure 9.2-7 – Reactor Service Water System P&ID (Sheet 1 of 3)