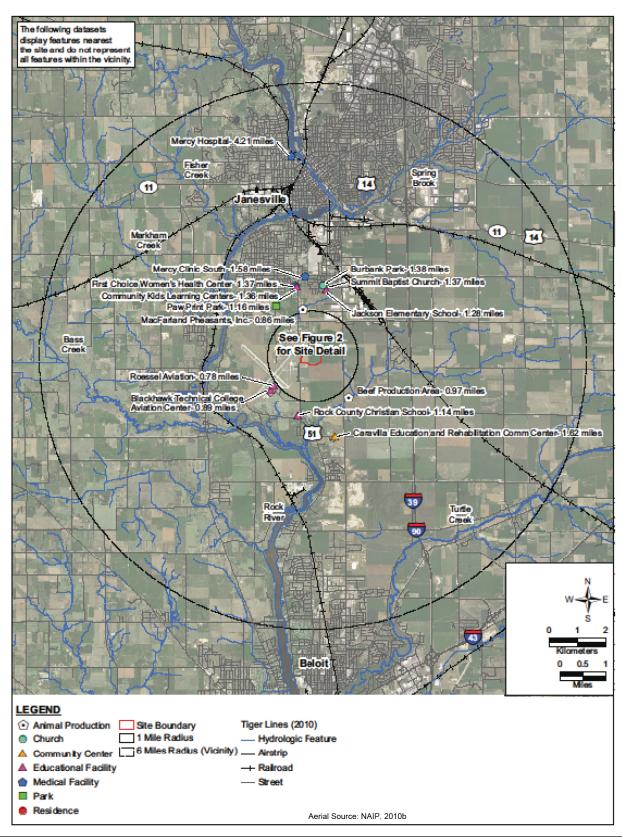

Figure 19.3.7-3 – Existing Transportation Network in Proximity to the SHINE Site

Figure 19.3.7-4 - Major Recreation Facilities within Rock County

Figure 19.3.8-1 – Janesville Features and Distances from Site Boundary (1 – 6 Mile Range)