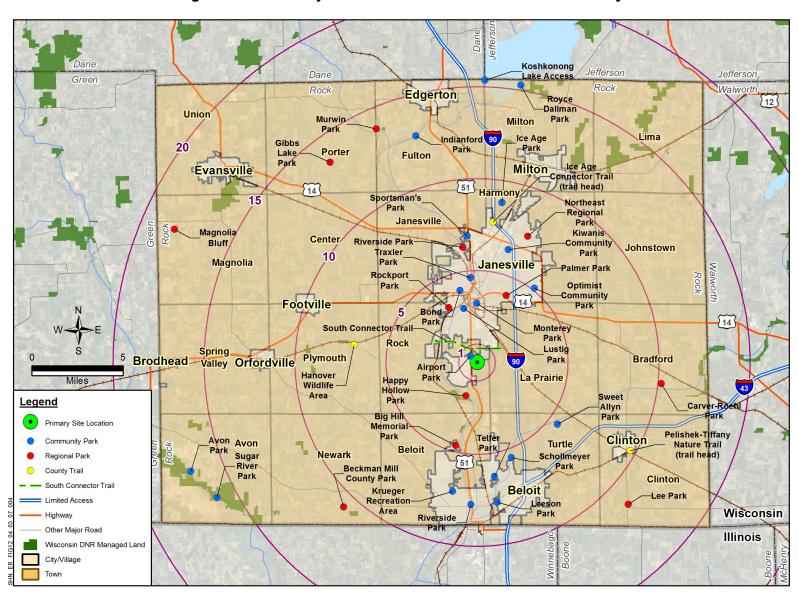

Figure 19.3.7-3 – Existing Transportation Network in Proximity to the SHINE Site

Figure 19.3.7-4 - Major Recreation Facilities within Rock County

Figure 19.3.8-1 – Janesville Features and Distances from Site Boundary (1 – 6 Mile Range)