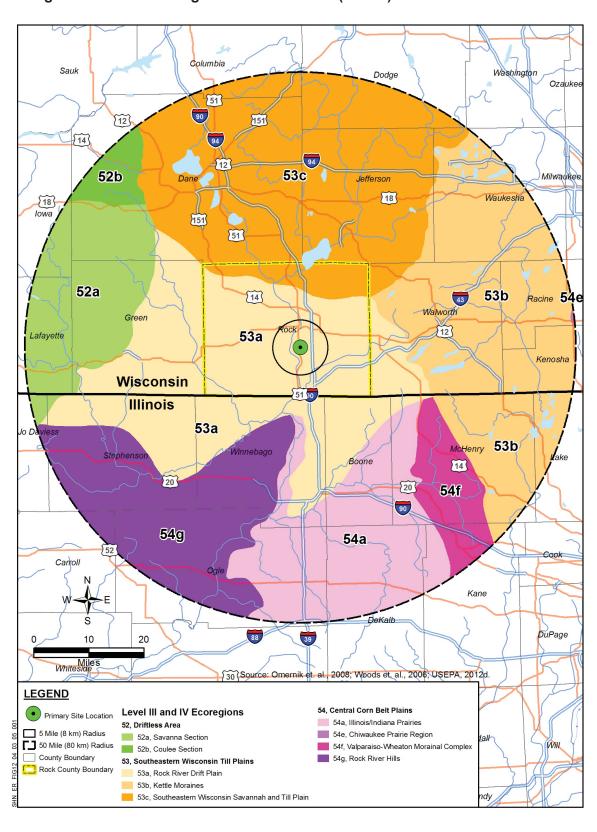

Figure 19.3.5-1 - Ecoregions within a 50-Mi. (80 Km) Radius of the SHINE Site

Stoughton Fort Lake Atkinson 90 Koshkonong Dane Jefferson Brooklyn \_\_\_ 3 Edgerton Whitewater Evansville 14 Milton N Lake Lorraine (5) Walworth Janesville 11 Footville 14 Orfordville Brodhead C . 43 Clinton 8 Wisconsin = **Beloit** Sharor Green South Illinois Beloit **LEGEND** Ecological Resource Entities of Special Interest Primary Site Location 1 Happy Hollow County Park 5 Mile (8 km) Radius Roscoe = Limited Access 2 Rock River Prairie State Natural Area Highway Capro 3 Fair Meadows State Natural Area Other Major Road Boone -- Railroad 4 Lima Bog State Natural Area WI GAP Analysis Area Caledonia Poplar Rock County Boundary (USCB, 2010b) 5 Magnolia Bluff Park Natural Area Loves County Boundary (USCB, 2010b) Park 6 Kessler Railroad Prairie Natural Area Municipal Boundary (USCB, 2010b) Pop Center <25,000 Carver Roehl Park Natural Area Pop Center >25,000 8 Newark Road Prairie State Natural Area 9 Swenson Wet Prairie State Natural Area 10 Avon Park Natural Area Rockford 11 Avon Bottoms Natural Area Source: USCB, 2010b