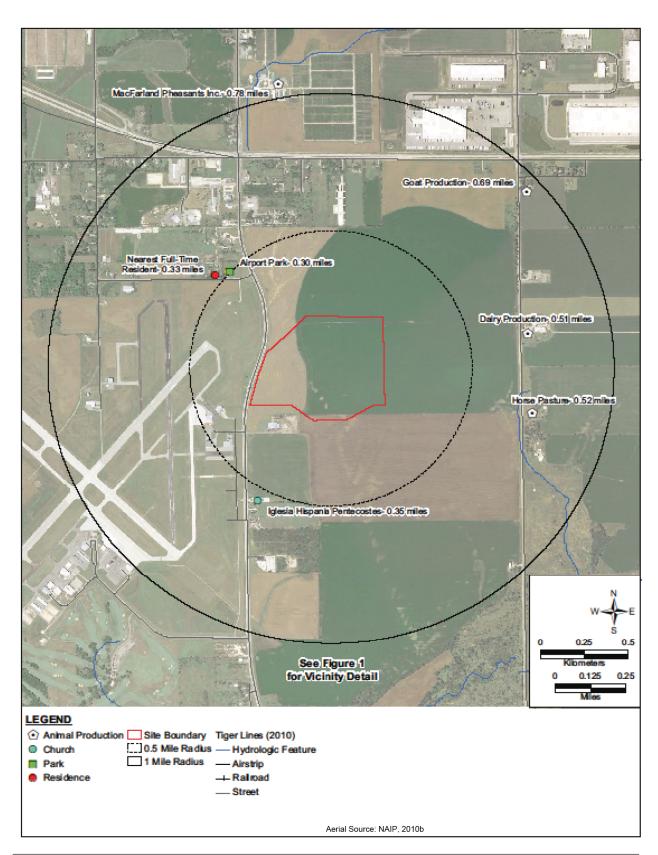

Figure 19.3.8-2 – Janesville Features and Distances from Site Boundary (0 – 1 Mile Range)