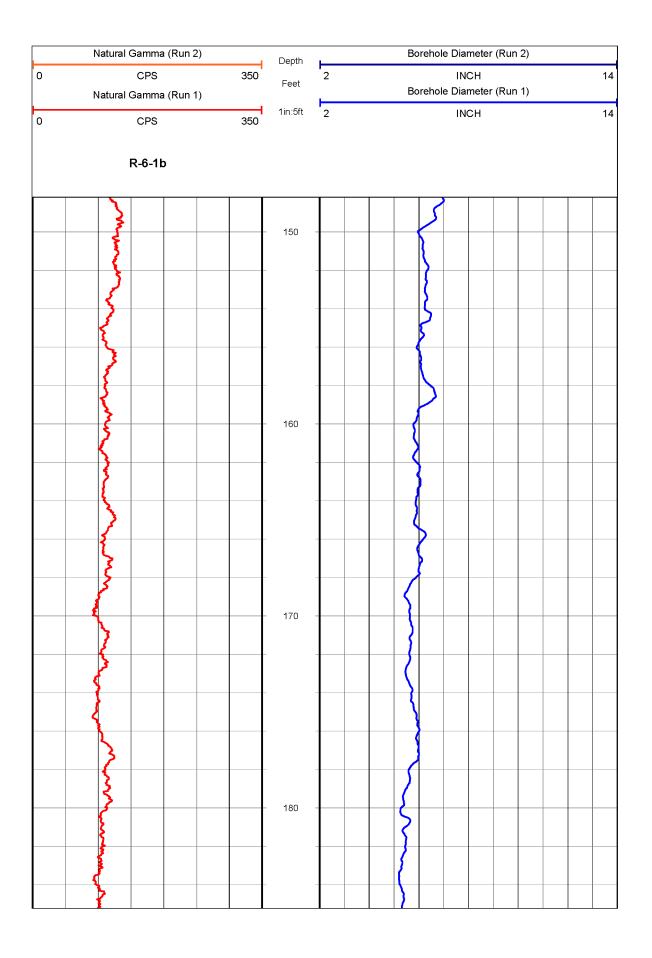

geophysical services

| R-6-11        | BORING GEOPHYSICS FIELD LOG SUMMARY                                                                                                                                  |     |
|---------------|----------------------------------------------------------------------------------------------------------------------------------------------------------------------|-----|
| Borehole*     |                                                                                                                                                                      | . • |
| SITE*:        | Turkey Point NPP DATE*: 10/14,15/2013, 10/16/20                                                                                                                      | 13  |
| CLIENT*:      | Paul C. Rizzo Associates, Inc. JOB*: 13331                                                                                                                           |     |
| AUTHOR*:      | _C. Carter PAGE*; OF _/                                                                                                                                              |     |
| CONTACT:      | Rolando J. Benitez PHONE: (412) 607-3560                                                                                                                             |     |
| BOREHOLE CON  | ISTRUCTION: CASED UNCASED X                                                                                                                                          |     |
| DIAMETERS AND | UNCASED X<br>D DEPTH RANGES: $5^{7}4$ 0 TO $10^{10}$ ; $4^{3}74$ 5, $10^{10}$ TO $464$ ft<br>AL DEPTH AS DRILLED*: $46^{4}$ ft<br>CAL DEPTH AS DRILLED*: $46^{4}$ ft |     |
| BOREHOLE TOTA | AL DEPTH AS DRILLED*: 464 ft                                                                                                                                         |     |
| SURFACE CASIN | AL DEPTH AS DRILLED*: 464 ft <u>ec longing</u><br>NG?: YES <u>X</u> DEPTH TO BOTTOM OF CASING <u>10 ft</u> ; NO <u>X 10/16</u>                                       |     |
|               | ROCK: ~5 ft                                                                                                                                                          |     |
| BOREHOLE FLUI | ID: WATER; FRESH WATER MUD $\underline{X}_;$ SALT WATER MUD;                                                                                                         |     |
| LOGGING CREW  | /: C. Carter                                                                                                                                                         |     |

|             | 1              | I              | I          | 1               |         |       |
|-------------|----------------|----------------|------------|-----------------|---------|-------|
| LOG TYPE*   | FILE NAME*     | DEPTH RANGE*   | DATE*      | TIMES*          |         |       |
| Deviation   | REIBAUDOWNOI   | 3.2-464 ft     | 10/14/2013 | 2:14-2:27pm     |         |       |
| ATV .       | RGIBAUUPOI     | 463.8 - 109 ft | 10/14/2013 | 2:30-4:09pr     | <u></u> |       |
| P-Svelocity | REIBSUSPOOWNOI | 34.0 -137.0m   | 10/14/2013 | 4:46-6:30pm     |         |       |
| Caliper     | R61BCAL TESTOI | NA             | 10/15/2013 | 8:39-8:40a      |         |       |
| Cal-NG      | RGIBCALUPOI    | 455.7-99.65.44 | 10/15/2013 | 9:15 -9:45      | am-     |       |
| Caliper     | REIBCALTER TOZ | NIA            | 10/15/2013 | 10:02-10:02     | lam     | ,     |
| Deviation   | REIBAUDOWNOZ   | 1.9-113.5ft    | 10/16/2013 | 9:13-9:24a      | m-      | 10/16 |
| ATV         | R61BAUUP02     | 9:25-10:03 a   | 16/16/13   |                 |         |       |
| STV         | R61BAUUP02     | 113.5-1.64     | 10/16/203  | 9:25-10:03      | am      |       |
| P-Svelocity | R61BSUSPOWN02  | - 2.0-35.0m    | 10/16/2013 | 10:27 -11:01 av | ~       |       |
| Caliper     | RGIBCALTESTO3  | N/A            | 10/16/2013 | 11:24 -11:26    | am      |       |
| Col-NG      | REIBCALUPOZ    | 116.7-3.35 ft  | 10/16/2013 | 11:37-11:48a    | in      |       |
| Caliper     | REIBCALTETTOY  | NA             | 10/16/2013 | 11:55 - 11:56 a | n       |       |
|             |                |                |            |                 |         |       |
|             |                |                |            |                 |         |       |
|             |                |                |            |                 |         |       |