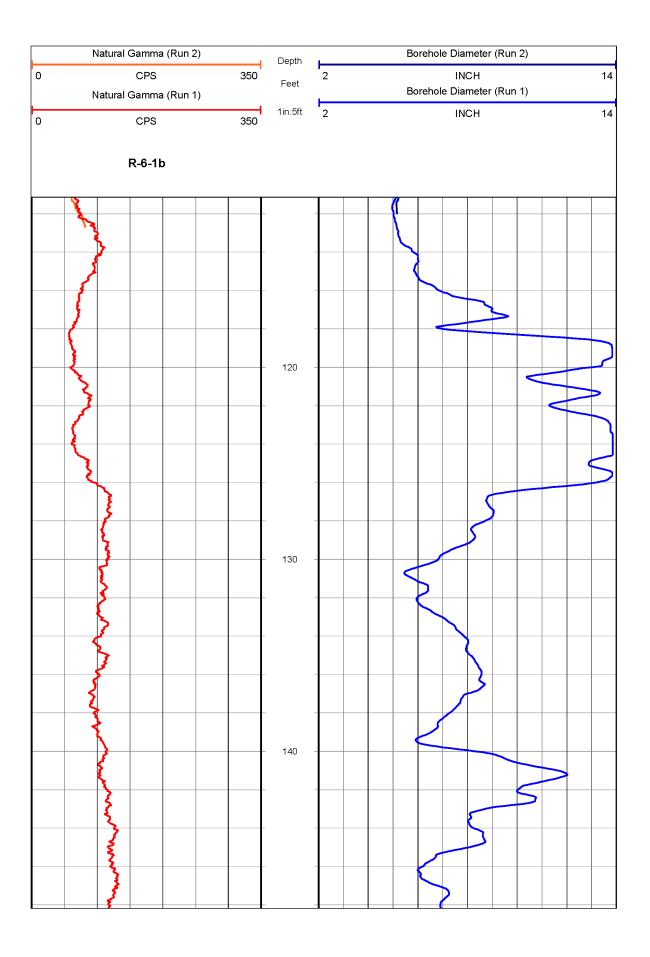

geophysical services

| R-6-11        | BORING GEOPHYSICS FIELD LOG SUMMARY                                                                                                                                  |     |
|---------------|----------------------------------------------------------------------------------------------------------------------------------------------------------------------|-----|
| Borehole*     |                                                                                                                                                                      | . • |
| SITE*:        | Turkey Point NPP DATE*: 10/14,15/2013, 10/16/20                                                                                                                      | 13  |
| CLIENT*:      | Paul C. Rizzo Associates, Inc. JOB*: 13331                                                                                                                           |     |
| AUTHOR*:      | _C. Carter PAGE*; OF _/                                                                                                                                              |     |
| CONTACT:      | Rolando J. Benitez PHONE: (412) 607-3560                                                                                                                             |     |
| BOREHOLE CON  | ISTRUCTION: CASED UNCASED X                                                                                                                                          |     |
| DIAMETERS AND | UNCASED X<br>D DEPTH RANGES: $5^{7}4$ 0 TO $10^{10}$ ; $4^{3}74$ 5, $10^{10}$ TO $464$ ft<br>AL DEPTH AS DRILLED*: $46^{4}$ ft<br>CAL DEPTH AS DRILLED*: $46^{4}$ ft |     |
| BOREHOLE TOTA | AL DEPTH AS DRILLED*: 464 ft                                                                                                                                         |     |
| SURFACE CASIN | AL DEPTH AS DRILLED*: 464 ft <u>ec longing</u><br>NG?: YES <u>X</u> DEPTH TO BOTTOM OF CASING <u>10 ft</u> ; NO <u>X 10/16</u>                                       |     |
|               | ROCK: ~5 ft                                                                                                                                                          |     |
| BOREHOLE FLUI | ID: WATER; FRESH WATER MUD $\underline{X}_;$ SALT WATER MUD;                                                                                                         |     |
| LOGGING CREW  | /: C. Carter                                                                                                                                                         |     |

|             | 1              | I              | I          | 1               |         |       |
|-------------|----------------|----------------|------------|-----------------|---------|-------|
| LOG TYPE*   | FILE NAME*     | DEPTH RANGE*   | DATE*      | TIMES*          |         |       |
| Deviation   | REIBAUDOWNOI   | 3.2-464 ft     | 10/14/2013 | 2:14-2:27pm     |         |       |
| ATV .       | RGIBAUUPOI     | 463.8 - 109 ft | 10/14/2013 | 2:30-4:09pr     | <u></u> |       |
| P-Svelocity | REIBSUSPOOWNOI | 34.0 -137.0m   | 10/14/2013 | 4:46-6:30pm     |         |       |
| Caliper     | R61BCAL TESTOI | NA             | 10/15/2013 | 8:39-8:40a      |         |       |
| Cal-NG      | RGIBCALUPOI    | 455.7-99.65.44 | 10/15/2013 | 9:15 -9:45      | am-     |       |
| Caliper     | REIBCALTER TOZ | NIA            | 10/15/2013 | 10:02-10:02     | lam     | ,     |
| Deviation   | REIBAUDOWNOZ   | 1.9-113.5ft    | 10/16/2013 | 9:13-9:24a      | m-      | 10/16 |
| ATV         | R61BAUUP02     | 9:25-10:03 a   | 16/16/13   |                 |         |       |
| STV         | R61BAUUP02     | 113.5-1.64     | 10/16/203  | 9:25-10:03      | am      |       |
| P-Svelocity | R61BSUSPOWN02  | - 2.0-35.0m    | 10/16/2013 | 10:27 -11:01 av | ~       |       |
| Caliper     | RGIBCALTESTO3  | N/A            | 10/16/2013 | 11:24 -11:26    | am      |       |
| Col-NG      | REIBCALUPOZ    | 116.7-3.35 ft  | 10/16/2013 | 11:37-11:48a    | in      |       |
| Caliper     | REIBCALTETTOY  | NA             | 10/16/2013 | 11:55 - 11:56 a | n       |       |
|             |                |                |            |                 |         |       |
|             |                |                |            |                 |         |       |
|             |                |                |            |                 |         |       |