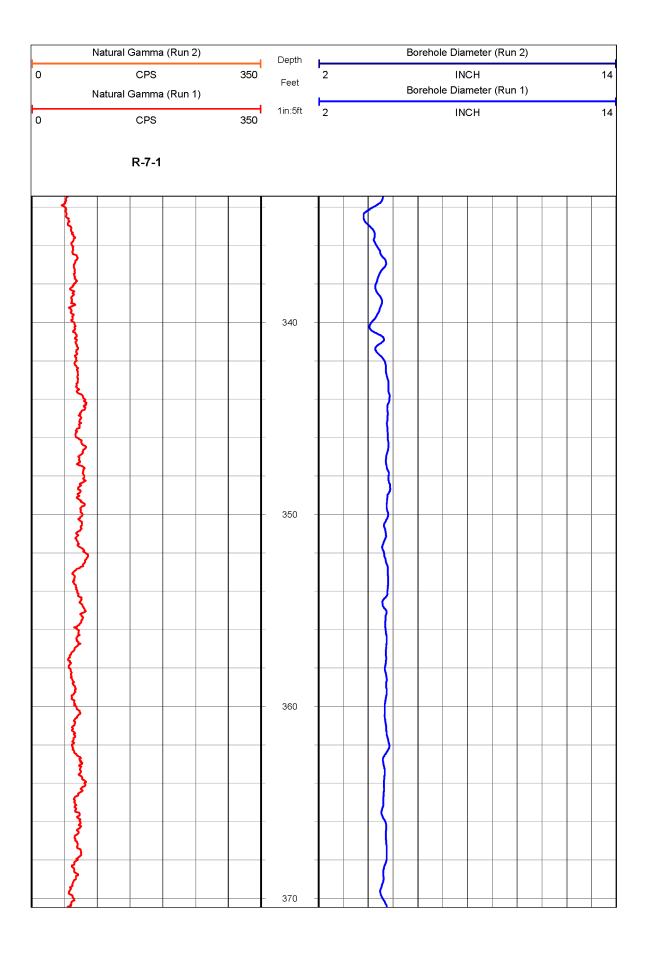

|   | Natural Gamma (Run 2) |       |  |         |                                     | Depth | Borehole Diameter (Run 2) |  |                        |  |    |    |  |  |  |  |  |
|---|-----------------------|-------|--|---------|-------------------------------------|-------|---------------------------|--|------------------------|--|----|----|--|--|--|--|--|
| 0 | Natural Gamma (Run 1) |       |  | Feet    | 2 INCH<br>Borehole Diameter (Run 1) |       |                           |  |                        |  | 14 |    |  |  |  |  |  |
| 0 |                       |       |  | 1in:5ft | 2 INCH                              |       |                           |  |                        |  |    | 14 |  |  |  |  |  |
|   |                       | R-7-1 |  |         |                                     |       |                           |  |                        |  |    |    |  |  |  |  |  |
|   |                       |       |  |         |                                     | _     |                           |  |                        |  |    |    |  |  |  |  |  |
| - | <b>`</b>              |       |  |         |                                     |       |                           |  | $\left  \right\rangle$ |  |    |    |  |  |  |  |  |
|   |                       |       |  |         |                                     | 450   |                           |  |                        |  |    |    |  |  |  |  |  |