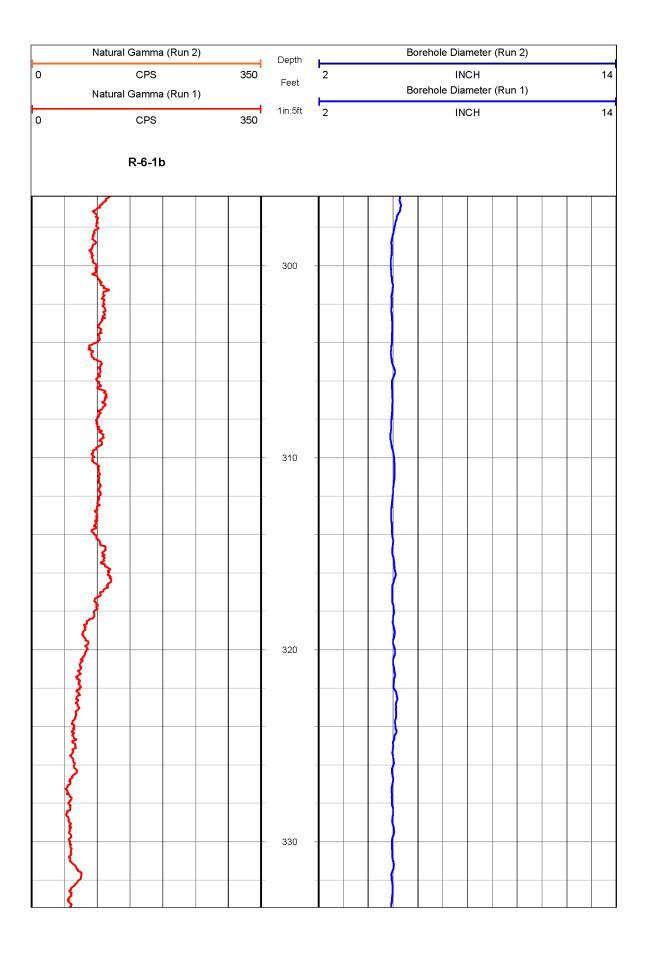

geophysical services

| R-6-11        | BORING GEOPHYSICS FIELD LOG SUMMARY                                                                                                                                  |     |
|---------------|----------------------------------------------------------------------------------------------------------------------------------------------------------------------|-----|
| Borehole*     |                                                                                                                                                                      | . • |
| SITE*:        | Turkey Point NPP DATE*: 10/14,15/2013, 10/16/20                                                                                                                      | 13  |
| CLIENT*:      | Paul C. Rizzo Associates, Inc. JOB*: 13331                                                                                                                           |     |
| AUTHOR*:      | _C. Carter PAGE*; OF _/                                                                                                                                              |     |
| CONTACT:      | Rolando J. Benitez PHONE: (412) 607-3560                                                                                                                             |     |
| BOREHOLE CON  | ISTRUCTION: CASED UNCASED X                                                                                                                                          |     |
| DIAMETERS AND | UNCASED X<br>D DEPTH RANGES: $5^{7}4$ 0 TO $10^{10}$ ; $4^{3}74$ 5, $10^{10}$ TO $464$ ft<br>AL DEPTH AS DRILLED*: $46^{4}$ ft<br>CAL DEPTH AS DRILLED*: $46^{4}$ ft |     |
| BOREHOLE TOTA | AL DEPTH AS DRILLED*: 464 ft                                                                                                                                         |     |
| SURFACE CASIN | AL DEPTH AS DRILLED*: 464 ft <u>ec longing</u><br>NG?: YES <u>X</u> DEPTH TO BOTTOM OF CASING <u>10 ft</u> ; NO <u>X 10/16</u>                                       |     |
|               | ROCK: ~5 ft                                                                                                                                                          |     |
| BOREHOLE FLUI | ID: WATER; FRESH WATER MUD $\underline{X}_;$ SALT WATER MUD;                                                                                                         |     |
| LOGGING CREW  | /: C. Carter                                                                                                                                                         |     |

|             | 1              | I              | I          | 1               |         |       |
|-------------|----------------|----------------|------------|-----------------|---------|-------|
| LOG TYPE*   | FILE NAME*     | DEPTH RANGE*   | DATE*      | TIMES*          |         |       |
| Deviation   | REIBAUDOWNOI   | 3.2-464 ft     | 10/14/2013 | 2:14-2:27pm     |         |       |
| ATV .       | RGIBAUUPOI     | 463.8 - 109 ft | 10/14/2013 | 2:30-4:09pr     | <u></u> |       |
| P-Svelocity | REIBSUSPOOWNOI | 34.0 -137.0m   | 10/14/2013 | 4:46-6:30pm     |         |       |
| Caliper     | R61BCAL TESTOI | NA             | 10/15/2013 | 8:39-8:40a      |         |       |
| Cal-NG      | RGIBCALUPOI    | 455.7-99.65.44 | 10/15/2013 | 9:15 -9:45      | am-     |       |
| Caliper     | REIBCALTER TOZ | NIA            | 10/15/2013 | 10:02-10:02     | lam     | ,     |
| Deviation   | REIBAUDOWNOZ   | 1.9-113.5ft    | 10/16/2013 | 9:13-9:24a      | m-      | 10/16 |
| ATV         | R61BAUUP02     | 9:25-10:03 a   | 16/16/13   |                 |         |       |
| STV         | R61BAUUP02     | 113.5-1.64     | 10/16/203  | 9:25-10:03      | am      |       |
| P-Svelocity | R61BSUSPOWN02  | - 2.0-35.0m    | 10/16/2013 | 10:27 -11:01 av | ~       |       |
| Caliper     | RGIBCALTESTO3  | N/A            | 10/16/2013 | 11:24 -11:26    | am      |       |
| Col-NG      | REIBCALUPOZ    | 116.7-3.35 ft  | 10/16/2013 | 11:37-11:48a    | in      |       |
| Caliper     | REIBCALTETTOY  | NA             | 10/16/2013 | 11:55 - 11:56 a | n       |       |
|             |                |                |            |                 |         |       |
|             |                |                |            |                 |         |       |
|             |                |                |            |                 |         |       |