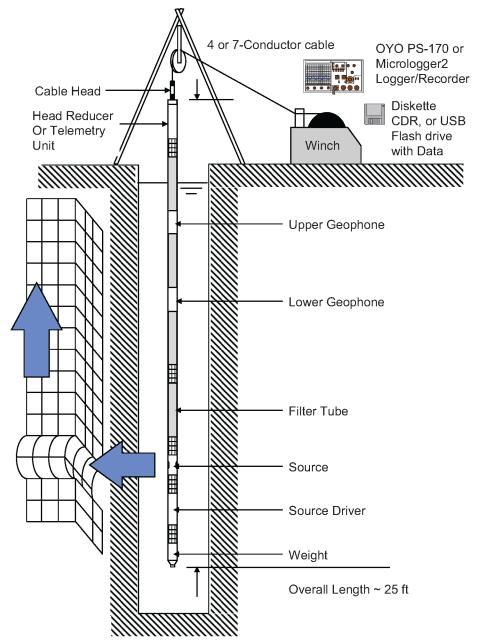

| R-6-1             | P-S SUSPENSION                                                                |                |                                      |
|-------------------|-------------------------------------------------------------------------------|----------------|--------------------------------------|
| Borehole          | CORRESPONDING P-S SUSPE                                                       | NSION PROCEDUR | RE REV 1.5                           |
| SITE*:            | Turkey Point NPP                                                              | DATE           | E*: <u>10/14,1612013</u>             |
| CLIENT*:          | Paul C. Rizzo Associates, Inc.                                                | JOB*           | 13331                                |
| AUTHOR*:          | Turkey Point NPP<br>Paul C. Rizzo Associates, Inc.<br>C. Carter               | PAGI           | E 1 OF <u>* 9</u>                    |
|                   |                                                                               |                |                                      |
| CONTACT:          |                                                                               | PHONE: Off     | Cell                                 |
| CONTACT:          |                                                                               | PHONE: Off     | Cell                                 |
| CONTACT:          |                                                                               | PHONE: Off     | Cell                                 |
| DIRECTION         | NS TO SITE:                                                                   |                |                                      |
| GENERAL           | SITE CONDITIONS/LOCATION:                                                     |                |                                      |
|                   |                                                                               |                |                                      |
| COUNTY:           | RANGE:                                                                        | TOWNSHIP:      | SECTION:                             |
| BOREHOL           | E CONSTRUCTION*: CASED                                                        | ÚNC            | ASED X                               |
| DIAMETER          | E CONSTRUCTION*: CASED<br>RS AND DEPTH RANGES*: 5 <sup>3</sup> /4"            | 0 TO 110 ft    | ; <u>5"</u> , 110 TO46947            |
| BOREHOL           | E TOTAL DEPTH AS DRILLED*:                                                    | 469 ++         |                                      |
| SURFACE           | E TOTAL DEPTH AS DRILLED*:<br>CASING?: 44 (10/14) DEPTH TO<br>BEDROCK: ~ 5 ft | BOTTOM OF CA   | SING 1/ 04++; NO <u>X /0/1-0</u>     |
| DEPTH TC          | BEDROCK: ~ S ft                                                               |                |                                      |
|                   | E FLUID: WATER; FRESH WA                                                      | IER MUD 7 ;    | SALI WATER WUD,                      |
| OTHEF<br>DEPTH TC | BOREHOLE FLUID*: Ø                                                            | TIME SINCE LAS | ST CIRCULATION: 2pm 10/14, 8an 10/16 |
|                   | TEMS WITH * <u>MUST BE COMPLETE</u>                                           |                |                                      |

GEOVision Geophysical Services 1124 Olympic Drive, Corona. CA 92881 Ph (951) 549-1234 Fx (951) 549-1236

P-S FIELD LOG REV V1.5

| R-6-16 P-S SUSPENSION                                                                                                | VELOC          | ITY FIE                                   | LD LOG     | <b>REV 1.5</b>                                                                                                   |        |
|----------------------------------------------------------------------------------------------------------------------|----------------|-------------------------------------------|------------|------------------------------------------------------------------------------------------------------------------|--------|
| Borehole CORRESPONDING P-S SUSP                                                                                      | ENSION PROC    | EDURE REV                                 | 1.5        | 1                                                                                                                |        |
| SITE*: Turkey Point NPP                                                                                              |                | DATE*:                                    | 10/14,161  | 2013                                                                                                             |        |
| CLIENT*: Paul C. Rizzo Associates, Inc.                                                                              |                | JOB*: 133                                 | 31         | and the second |        |
| SITE*:       Turkey Point NPP         CLIENT*:       Paul C. Rizzo Associates, Inc.         AUTHOR*:       C. Carter |                | PAGE 2 OF                                 | * 1        |                                                                                                                  |        |
| LOGGING CREW*: C. Carter                                                                                             |                |                                           |            |                                                                                                                  |        |
| MOBILIZED FROM:Florida City                                                                                          | DEPARTUF       | RE TIME:                                  |            |                                                                                                                  |        |
| ARRIVED ON SITE:                                                                                                     |                |                                           |            |                                                                                                                  |        |
| STANDBY TIME:                                                                                                        | CAUSE:         |                                           |            |                                                                                                                  |        |
| LOGGING STARTED:                                                                                                     | LOGGING (      | COMPLETE                                  | D:         |                                                                                                                  |        |
|                                                                                                                      |                |                                           |            |                                                                                                                  |        |
| BATTERIES CHANGED BEFORE LOGGING: Y<br>WINCH COMPROBE                                                                | ES; NO<br>GREY | ס <u>י</u> ; sto<br>סירס ר                | DRED WITH  | NEW<br>OTH                                                                                                       |        |
|                                                                                                                      |                |                                           |            |                                                                                                                  |        |
| CALIBRATED RG LOGGER/RECORD                                                                                          |                |                                           |            |                                                                                                                  |        |
| INSTRUMENT* 160023 160024 🔽                                                                                          |                | 12004                                     | J 15014    | 19029                                                                                                            |        |
| MICROLOGGER* 8083 5772                                                                                               |                | N <u>O M</u>                              |            |                                                                                                                  |        |
| RECEIVER S/N* 12008 20042                                                                                            | 26066          | 11001                                     | 23053      | 30086 K                                                                                                          |        |
| ISOLATION TUBE S/N* 300083 24053 X                                                                                   | 28068          | 28072                                     |            |                                                                                                                  |        |
| SHEAVE* COMPROBE OYO 101                                                                                             | ] 102 ] 10     | 03                                        | RGX        |                                                                                                                  |        |
| PROBE OFFSET* OYO 2.0M<br>MINUS CASING STICK-UP*                                                                     | RG 2.5M        | X                                         |            |                                                                                                                  |        |
|                                                                                                                      | 49             |                                           |            |                                                                                                                  |        |
| DEPTH REF. OFFSET AT START* 2.412.<br>DEPTH REF. OFFSET AT FND* 1.96 1.9                                             |                | REF TO GROU                               | ND SURFACE |                                                                                                                  |        |
| DEPTH REF. OFFSET AT END*                                                                                            |                |                                           |            |                                                                                                                  |        |
| AFTER SURVET DEFITTERROR                                                                                             |                | START                                     | END        | END                                                                                                              |        |
| LOG NAME*                                                                                                            | 1              |                                           |            | TIME                                                                                                             | ,<br>, |
| RELDSUSPOUNUL                                                                                                        | 34.0m          | 4:46 pm                                   | 137.0m     | 6:30pm                                                                                                           | 10/14  |
| R61BSUSPDOWNOZ                                                                                                       | 2.0 m          | 10:27                                     | 35.0m      | 11:01 an                                                                                                         | iolie  |
|                                                                                                                      |                |                                           |            |                                                                                                                  | }      |
|                                                                                                                      |                | guangaga bengen para termeter terministik |            |                                                                                                                  |        |
| MAINTENANCE PERFORMED ON SITE*:                                                                                      |                | NLA                                       |            | (N/A if none)                                                                                                    |        |
| EQUIPMENT PROBLEMS OR FAILURES*:                                                                                     |                | NA                                        |            | (N/A if none)                                                                                                    |        |
| DEVIATIONS FROM TEST PLAN*:                                                                                          |                | Nhs                                       |            | (N/A if none)                                                                                                    |        |
|                                                                                                                      |                |                                           |            |                                                                                                                  |        |