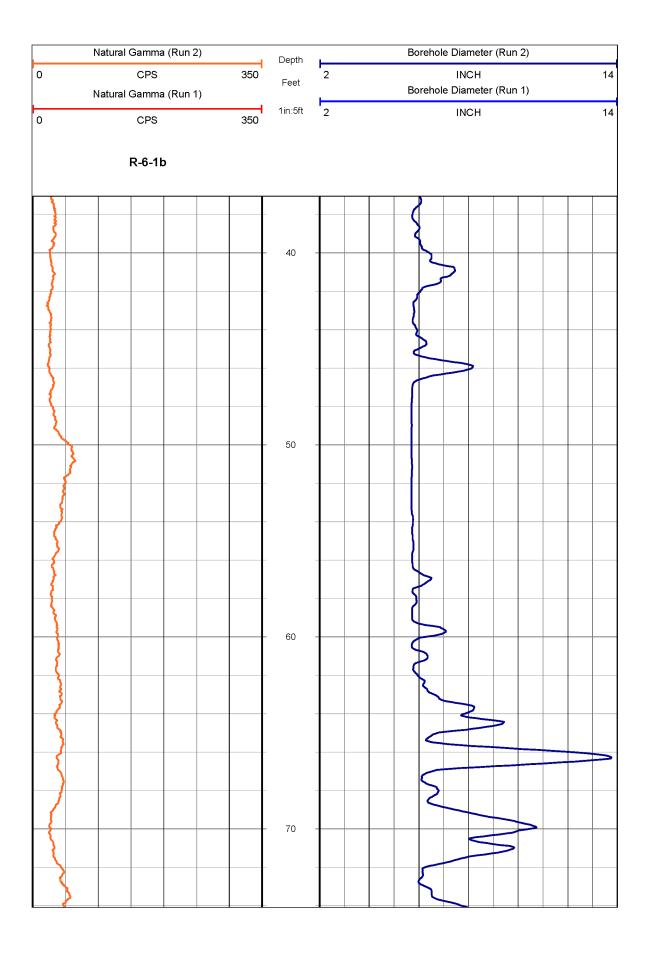

geophysical services

| R-6-11        | BORING GEOPHYSICS FIELD LOG SUMMARY                                                                                                                                  |     |
|---------------|----------------------------------------------------------------------------------------------------------------------------------------------------------------------|-----|
| Borehole*     |                                                                                                                                                                      | . • |
| SITE*:        | Turkey Point NPP DATE*: 10/14,15/2013, 10/16/20                                                                                                                      | 13  |
| CLIENT*:      | Paul C. Rizzo Associates, Inc. JOB*: 13331                                                                                                                           |     |
| AUTHOR*:      | _C. Carter PAGE*; OF _/                                                                                                                                              |     |
| CONTACT:      | Rolando J. Benitez PHONE: (412) 607-3560                                                                                                                             |     |
| BOREHOLE CON  | ISTRUCTION: CASED UNCASED X                                                                                                                                          |     |
| DIAMETERS AND | UNCASED X<br>D DEPTH RANGES: $5^{7}4$ 0 TO $10^{10}$ ; $4^{3}74$ 5, $10^{10}$ TO $464$ ft<br>AL DEPTH AS DRILLED*: $46^{4}$ ft<br>CAL DEPTH AS DRILLED*: $46^{4}$ ft |     |
| BOREHOLE TOTA | AL DEPTH AS DRILLED*: 464 ft                                                                                                                                         |     |
| SURFACE CASIN | AL DEPTH AS DRILLED*: 464 ft <u>ec longing</u><br>NG?: YES <u>X</u> DEPTH TO BOTTOM OF CASING <u>10 ft</u> ; NO <u>X 10/16</u>                                       |     |
|               | ROCK: ~5 ft                                                                                                                                                          |     |
| BOREHOLE FLUI | ID: WATER; FRESH WATER MUD $\underline{X}_;$ SALT WATER MUD;                                                                                                         |     |
| LOGGING CREW  | /: C. Carter                                                                                                                                                         |     |

|             | 1              | I              | I          | 1               |         |       |
|-------------|----------------|----------------|------------|-----------------|---------|-------|
| LOG TYPE*   | FILE NAME*     | DEPTH RANGE*   | DATE*      | TIMES*          |         |       |
| Deviation   | REIBAUDOWNOI   | 3.2-464 ft     | 10/14/2013 | 2:14-2:27pm     |         |       |
| ATV .       | RGIBAUUPOI     | 463.8 - 109 ft | 10/14/2013 | 2:30-4:09pr     | <u></u> |       |
| P-Svelocity | REIBSUSPOOWNOI | 34.0 -137.0m   | 10/14/2013 | 4:46-6:30pm     |         |       |
| Caliper     | R61BCAL TESTOI | NA             | 10/15/2013 | 8:39-8:40a      |         |       |
| Cal-NG      | RGIBCALUPOI    | 455.7-99.65.44 | 10/15/2013 | 9:15 -9:45      | am-     |       |
| Caliper     | REIBCALTER TOZ | NIA            | 10/15/2013 | 10:02-10:02     | lam     | ,     |
| Deviation   | REIBAUDOWNOZ   | 1.9-113.5ft    | 10/16/2013 | 9:13-9:24a      | m-      | 10/16 |
| ATV         | R61BAUUP02     | 9:25-10:03 a   | 16/16/13   |                 |         |       |
| STV         | R61BAUUP02     | 113.5-1.64     | 10/16/203  | 9:25-10:03      | am      |       |
| P-Svelocity | R61BSUSPOWN02  | - 2.0-35.0m    | 10/16/2013 | 10:27 -11:01 av | ~       |       |
| Caliper     | RGIBCALTESTO3  | N/A            | 10/16/2013 | 11:24 -11:26    | am      |       |
| Col-NG      | REIBCALUPOZ    | 116.7-3.35 ft  | 10/16/2013 | 11:37-11:48a    | in      |       |
| Caliper     | REIBCALTETTOY  | NA             | 10/16/2013 | 11:55 - 11:56 a | n       |       |
|             |                |                |            |                 |         |       |
|             |                |                |            |                 |         |       |
|             |                |                |            |                 |         |       |