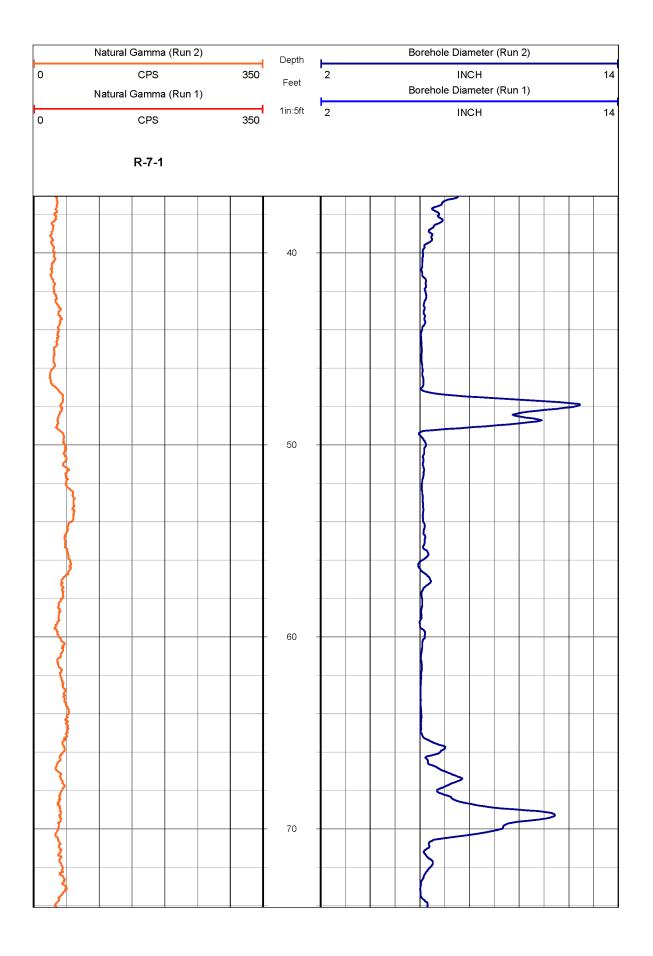

|   | Natural Gamma (Run 2) |       |  |         |                                     | Depth | Borehole Diameter (Run 2) |  |                        |  |    |    |  |  |  |  |  |
|---|-----------------------|-------|--|---------|-------------------------------------|-------|---------------------------|--|------------------------|--|----|----|--|--|--|--|--|
| 0 | Natural Gamma (Run 1) |       |  | Feet    | 2 INCH<br>Borehole Diameter (Run 1) |       |                           |  |                        |  | 14 |    |  |  |  |  |  |
| 0 |                       |       |  | 1in:5ft | 2 INCH                              |       |                           |  |                        |  |    | 14 |  |  |  |  |  |
|   |                       | R-7-1 |  |         |                                     |       |                           |  |                        |  |    |    |  |  |  |  |  |
|   |                       |       |  |         |                                     | _     |                           |  |                        |  |    |    |  |  |  |  |  |
| - | <b>`</b>              |       |  |         |                                     |       |                           |  | $\left  \right\rangle$ |  |    |    |  |  |  |  |  |
|   |                       |       |  |         |                                     | 450   |                           |  |                        |  |    |    |  |  |  |  |  |