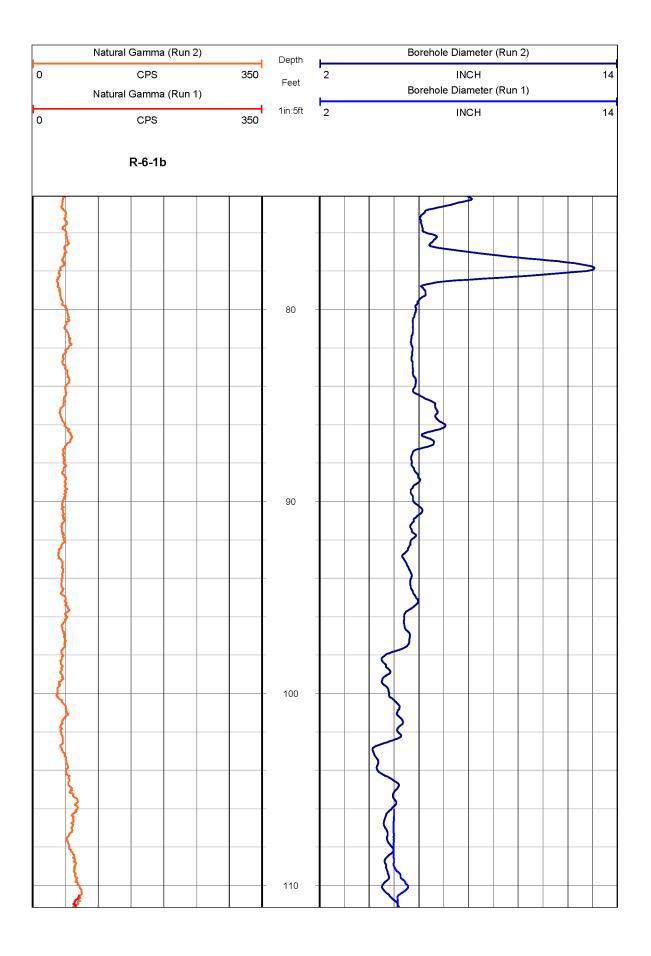

geophysical services

| R-6-11        | BORING GEOPHYSICS FIELD LOG SUMMARY                                                                                                                                  |     |
|---------------|----------------------------------------------------------------------------------------------------------------------------------------------------------------------|-----|
| Borehole*     |                                                                                                                                                                      | . • |
| SITE*:        | Turkey Point NPP DATE*: 10/14,15/2013, 10/16/20                                                                                                                      | 13  |
| CLIENT*:      | Paul C. Rizzo Associates, Inc. JOB*: 13331                                                                                                                           |     |
| AUTHOR*:      | _C. Carter PAGE*; OF _/                                                                                                                                              |     |
| CONTACT:      | Rolando J. Benitez PHONE: (412) 607-3560                                                                                                                             |     |
| BOREHOLE CON  | ISTRUCTION: CASED UNCASED X                                                                                                                                          |     |
| DIAMETERS AND | UNCASED X<br>D DEPTH RANGES: $5^{7}4$ 0 TO $10^{10}$ ; $4^{3}74$ 5, $10^{10}$ TO $464$ ft<br>AL DEPTH AS DRILLED*: $46^{4}$ ft<br>CAL DEPTH AS DRILLED*: $46^{4}$ ft |     |
| BOREHOLE TOTA | AL DEPTH AS DRILLED*: 464 ft                                                                                                                                         |     |
| SURFACE CASIN | AL DEPTH AS DRILLED*: 464 ft <u>ec longing</u><br>NG?: YES <u>X</u> DEPTH TO BOTTOM OF CASING <u>10 ft</u> ; NO <u>X 10/16</u>                                       |     |
|               | ROCK: ~5 ft                                                                                                                                                          |     |
| BOREHOLE FLUI | ID: WATER; FRESH WATER MUD $\underline{X}_;$ SALT WATER MUD;                                                                                                         |     |
| LOGGING CREW  | /: C. Carter                                                                                                                                                         |     |

|             | 1              | I              | I          | 1               |         |       |
|-------------|----------------|----------------|------------|-----------------|---------|-------|
| LOG TYPE*   | FILE NAME*     | DEPTH RANGE*   | DATE*      | TIMES*          |         |       |
| Deviation   | REIBAUDOWNOI   | 3.2-464 ft     | 10/14/2013 | 2:14-2:27pm     |         |       |
| ATV .       | RGIBAUUPOI     | 463.8 - 109 ft | 10/14/2013 | 2:30-4:09pr     | <u></u> |       |
| P-Svelocity | REIBSUSPOOWNOI | 34.0 -137.0m   | 10/14/2013 | 4:46-6:30pm     |         |       |
| Caliper     | R61BCAL TESTOI | NA             | 10/15/2013 | 8:39-8:40a      |         |       |
| Cal-NG      | RGIBCALUPOI    | 455.7-99.65.44 | 10/15/2013 | 9:15 -9:45      | am-     |       |
| Caliper     | REIBCALTER TOZ | NIA            | 10/15/2013 | 10:02-10:02     | lam     | ,     |
| Deviation   | REIBAUDOWNOZ   | 1.9-113.5ft    | 10/16/2013 | 9:13-9:24a      | m-      | 10/16 |
| ATV         | R61BAUUP02     | 9:25-10:03 a   | 16/16/13   |                 |         |       |
| STV         | R61BAUUP02     | 113.5-1.64     | 10/16/203  | 9:25-10:03      | am      |       |
| P-Svelocity | R61BSUSPOWN02  | - 2.0-35.0m    | 10/16/2013 | 10:27 -11:01 av | ~       |       |
| Caliper     | RGIBCALTESTO3  | N/A            | 10/16/2013 | 11:24 -11:26    | am      |       |
| Col-NG      | REIBCALUPOZ    | 116.7-3.35 ft  | 10/16/2013 | 11:37-11:48a    | in      |       |
| Caliper     | REIBCALTETTOY  | NA             | 10/16/2013 | 11:55 - 11:56 a | n       |       |
|             |                |                |            |                 |         |       |
|             |                |                |            |                 |         |       |
|             |                |                |            |                 |         |       |