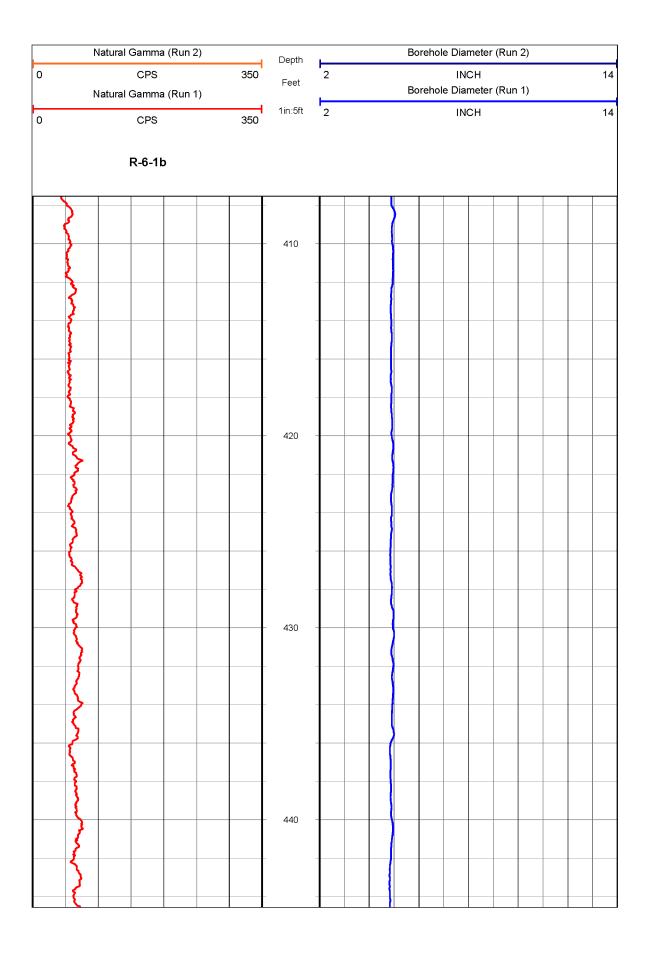

geophysical services

| R-6-11        | BORING GEOPHYSICS FIELD LOG SUMMARY                                                                                                                                  |     |
|---------------|----------------------------------------------------------------------------------------------------------------------------------------------------------------------|-----|
| Borehole*     |                                                                                                                                                                      | . • |
| SITE*:        | Turkey Point NPP DATE*: 10/14,15/2013, 10/16/20                                                                                                                      | 13  |
| CLIENT*:      | Paul C. Rizzo Associates, Inc. JOB*: 13331                                                                                                                           |     |
| AUTHOR*:      | _C. Carter PAGE*; OF _/                                                                                                                                              |     |
| CONTACT:      | Rolando J. Benitez PHONE: (412) 607-3560                                                                                                                             |     |
| BOREHOLE CON  | ISTRUCTION: CASED UNCASED X                                                                                                                                          |     |
| DIAMETERS AND | UNCASED X<br>D DEPTH RANGES: $5^{7}4$ 0 TO $10^{10}$ ; $4^{3}74$ 5, $10^{10}$ TO $464$ ft<br>AL DEPTH AS DRILLED*: $46^{4}$ ft<br>CAL DEPTH AS DRILLED*: $46^{4}$ ft |     |
| BOREHOLE TOTA | AL DEPTH AS DRILLED*: 464 ft                                                                                                                                         |     |
| SURFACE CASIN | AL DEPTH AS DRILLED*: 464 ft <u>ec longing</u><br>NG?: YES <u>X</u> DEPTH TO BOTTOM OF CASING <u>10 ft</u> ; NO <u>X 10/16</u>                                       |     |
|               | ROCK: ~5 ft                                                                                                                                                          |     |
| BOREHOLE FLUI | ID: WATER; FRESH WATER MUD $\underline{X}_;$ SALT WATER MUD;                                                                                                         |     |
| LOGGING CREW  | /: C. Carter                                                                                                                                                         |     |

|             | 1              | I              | I          | 1               |         |       |
|-------------|----------------|----------------|------------|-----------------|---------|-------|
| LOG TYPE*   | FILE NAME*     | DEPTH RANGE*   | DATE*      | TIMES*          |         |       |
| Deviation   | REIBAUDOWNOI   | 3.2-464 ft     | 10/14/2013 | 2:14-2:27pm     |         |       |
| ATV .       | RGIBAUUPOI     | 463.8 - 109 ft | 10/14/2013 | 2:30-4:09pr     | <u></u> |       |
| P-Svelocity | REIBSUSPOOWNOI | 34.0 -137.0m   | 10/14/2013 | 4:46-6:30pm     |         |       |
| Caliper     | R61BCAL TESTOI | NA             | 10/15/2013 | 8:39-8:40a      |         |       |
| Cal-NG      | RGIBCALUPOI    | 455.7-99.65.44 | 10/15/2013 | 9:15 -9:45      | am-     |       |
| Caliper     | REIBCALTER TOZ | NIA            | 10/15/2013 | 10:02-10:02     | lam     | ,     |
| Deviation   | REIBAUDOWNOZ   | 1.9-113.5ft    | 10/16/2013 | 9:13-9:24a      | m-      | 10/16 |
| ATV         | R61BAUUP02     | 9:25-10:03 a   | 16/16/13   |                 |         |       |
| STV         | R61BAUUP02     | 113.5-1.64     | 10/16/203  | 9:25-10:03      | am      |       |
| P-Svelocity | R61BSUSPOWN02  | - 2.0-35.0m    | 10/16/2013 | 10:27 -11:01 av | ~       |       |
| Caliper     | RGIBCALTESTO3  | N/A            | 10/16/2013 | 11:24 -11:26    | am      |       |
| Col-NG      | REIBCALUPOZ    | 116.7-3.35 ft  | 10/16/2013 | 11:37-11:48a    | in      |       |
| Caliper     | REIBCALTETTOY  | NA             | 10/16/2013 | 11:55 - 11:56 a | n       |       |
|             |                |                |            |                 |         |       |
|             |                |                |            |                 |         |       |
|             |                |                |            |                 |         |       |