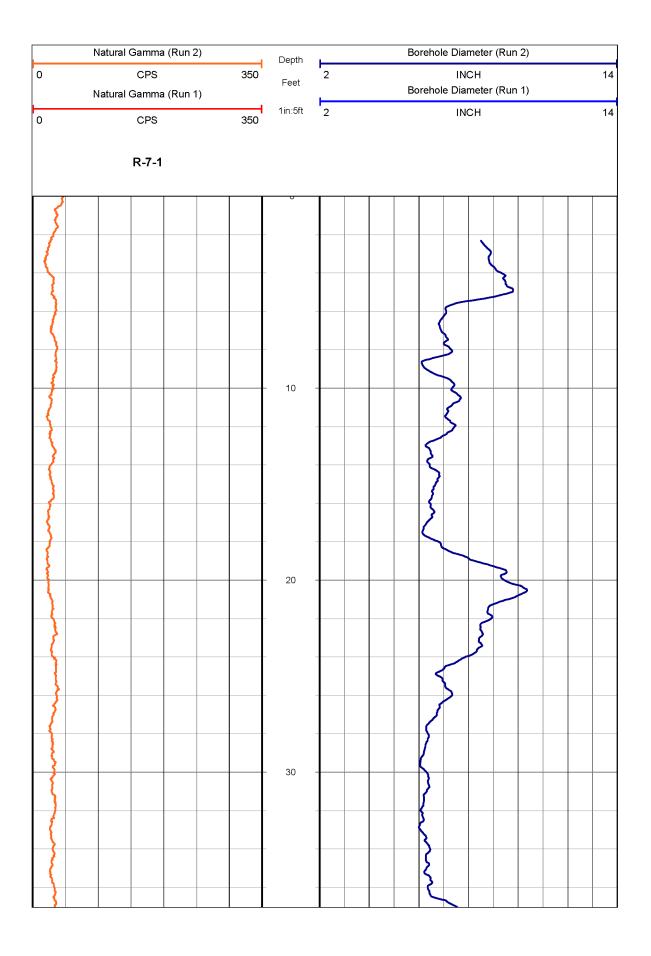

|   | Natural Gamma (Run 2) |       |  |         |                                     | Depth | Borehole Diameter (Run 2) |  |                        |  |    |    |  |  |  |  |  |
|---|-----------------------|-------|--|---------|-------------------------------------|-------|---------------------------|--|------------------------|--|----|----|--|--|--|--|--|
| 0 | Natural Gamma (Run 1) |       |  | Feet    | 2 INCH<br>Borehole Diameter (Run 1) |       |                           |  |                        |  | 14 |    |  |  |  |  |  |
| 0 |                       |       |  | 1in:5ft | 2 INCH                              |       |                           |  |                        |  |    | 14 |  |  |  |  |  |
|   |                       | R-7-1 |  |         |                                     |       |                           |  |                        |  |    |    |  |  |  |  |  |
|   |                       |       |  |         |                                     | _     |                           |  |                        |  |    |    |  |  |  |  |  |
| - | <b>`</b>              |       |  |         |                                     |       |                           |  | $\left  \right\rangle$ |  |    |    |  |  |  |  |  |
|   |                       |       |  |         |                                     | 450   |                           |  |                        |  |    |    |  |  |  |  |  |