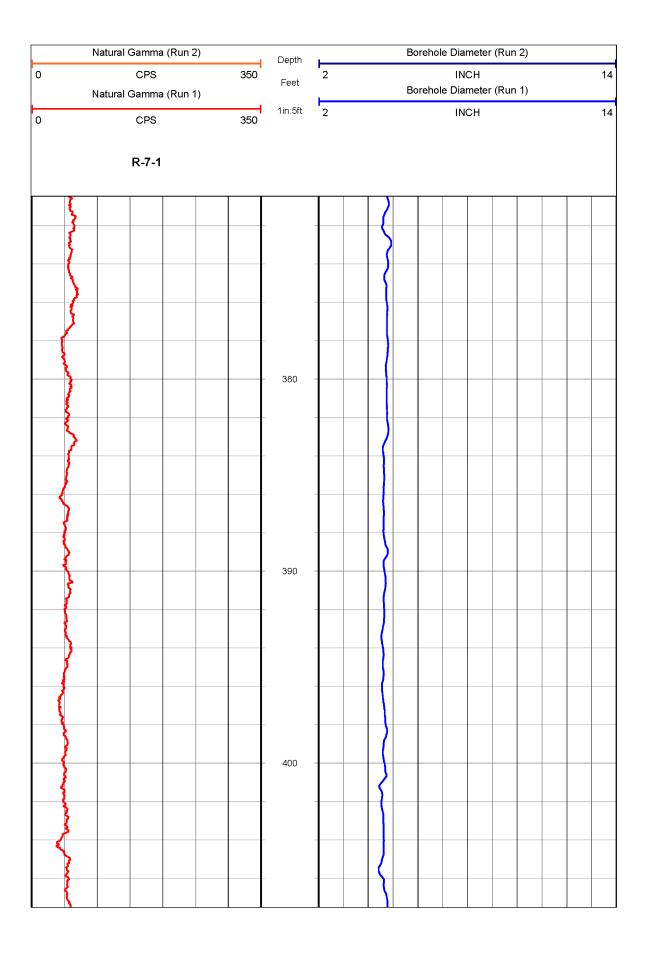

|   | Natural Gamma (Run 2) |       |  |         |                                     | Depth | Borehole Diameter (Run 2) |  |                        |  |    |    |  |  |  |  |  |
|---|-----------------------|-------|--|---------|-------------------------------------|-------|---------------------------|--|------------------------|--|----|----|--|--|--|--|--|
| 0 | Natural Gamma (Run 1) |       |  | Feet    | 2 INCH<br>Borehole Diameter (Run 1) |       |                           |  |                        |  | 14 |    |  |  |  |  |  |
| 0 |                       |       |  | 1in:5ft | 2 INCH                              |       |                           |  |                        |  |    | 14 |  |  |  |  |  |
|   |                       | R-7-1 |  |         |                                     |       |                           |  |                        |  |    |    |  |  |  |  |  |
|   |                       |       |  |         |                                     | _     |                           |  |                        |  |    |    |  |  |  |  |  |
| - | <b>`</b>              |       |  |         |                                     |       |                           |  | $\left  \right\rangle$ |  |    |    |  |  |  |  |  |
|   |                       |       |  |         |                                     | 450   |                           |  |                        |  |    |    |  |  |  |  |  |