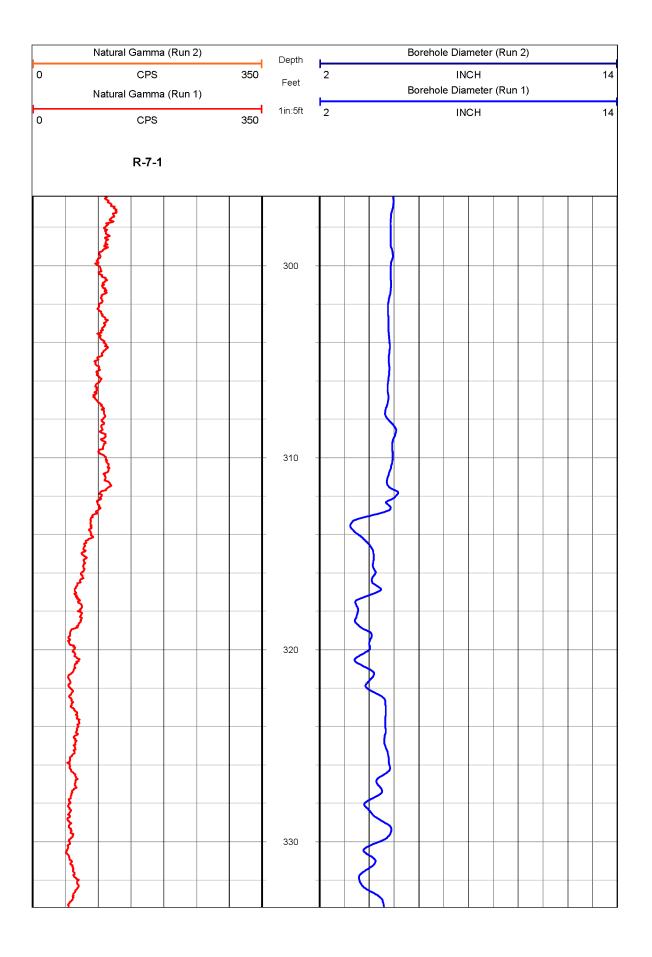

|   | Natural Gamma (Run 2) |       |  |         |                                     | Depth | Borehole Diameter (Run 2) |  |                        |  |    |    |  |  |  |  |  |
|---|-----------------------|-------|--|---------|-------------------------------------|-------|---------------------------|--|------------------------|--|----|----|--|--|--|--|--|
| 0 | Natural Gamma (Run 1) |       |  | Feet    | 2 INCH<br>Borehole Diameter (Run 1) |       |                           |  |                        |  | 14 |    |  |  |  |  |  |
| 0 |                       |       |  | 1in:5ft | 2 INCH                              |       |                           |  |                        |  |    | 14 |  |  |  |  |  |
|   |                       | R-7-1 |  |         |                                     |       |                           |  |                        |  |    |    |  |  |  |  |  |
|   |                       |       |  |         |                                     | _     |                           |  |                        |  |    |    |  |  |  |  |  |
| - | <b>`</b>              |       |  |         |                                     |       |                           |  | $\left  \right\rangle$ |  |    |    |  |  |  |  |  |
|   |                       |       |  |         |                                     | 450   |                           |  |                        |  |    |    |  |  |  |  |  |