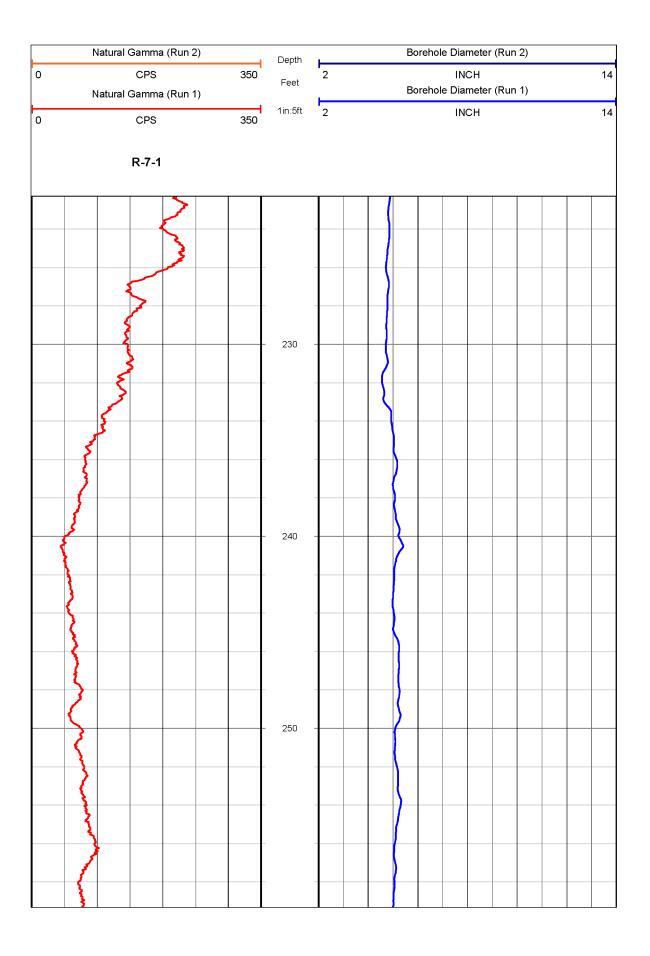

|   | Natural Gamma (Run 2) |       |  |         |                                     | Depth | Borehole Diameter (Run 2) |  |                        |  |    |    |  |  |  |  |  |
|---|-----------------------|-------|--|---------|-------------------------------------|-------|---------------------------|--|------------------------|--|----|----|--|--|--|--|--|
| 0 | Natural Gamma (Run 1) |       |  | Feet    | 2 INCH<br>Borehole Diameter (Run 1) |       |                           |  |                        |  | 14 |    |  |  |  |  |  |
| 0 |                       |       |  | 1in:5ft | 2 INCH                              |       |                           |  |                        |  |    | 14 |  |  |  |  |  |
|   |                       | R-7-1 |  |         |                                     |       |                           |  |                        |  |    |    |  |  |  |  |  |
|   |                       |       |  |         |                                     | _     |                           |  |                        |  |    |    |  |  |  |  |  |
| - | <b>`</b>              |       |  |         |                                     |       |                           |  | $\left  \right\rangle$ |  |    |    |  |  |  |  |  |
|   |                       |       |  |         |                                     | 450   |                           |  |                        |  |    |    |  |  |  |  |  |