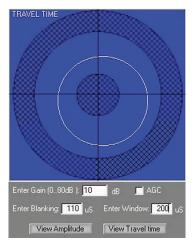

## **ACOUSTIC TELEVIEWER FIELD LOG**

Procedure ASTM D5753-10 Borehole Geophysical GEOVision HI-RAT Field Procedure Rev 2.00a

1

| SITE*: Turkey Point NPP                                                                                     | DATE*: 10/16/2013                     |
|-------------------------------------------------------------------------------------------------------------|---------------------------------------|
| SITE*: Turkey Point NPP<br>CLIENT*: Paul C. Rizzo Associates, Inc.                                          | JOB*:13331                            |
| AUTHOR*: C. Carter<br>REVIEWER: (post field work)                                                           | PAGE: 1 OF 2                          |
| REVIEWER. (post field work)                                                                                 |                                       |
| CONTACT:                                                                                                    | PHONE: Off Cell                       |
| CONTACT:                                                                                                    | PHONE: Off Cell                       |
| DRILLER                                                                                                     | PHONE: Off Cell                       |
| COMPANY:                                                                                                    | · · · · · · · · · · · · · · · · · · · |
| GENERAL SITE CONDITIONS/LOCATION:                                                                           |                                       |
| COUNTY:RANGE:TO<br>BOREHOLE CONSTRUCTION: CASED xUN                                                         | DWNSHIP:SECTION:                      |
| DIAMETERS AND DEPTH RANGES: $2^{\frac{n}{\mu}}PVC 0$ T                                                      | 0_120 ft;,TO                          |
| BOREHOLE TOTAL DEPTH AS DRILLED*: 172                                                                       |                                       |
| SURFACE CASING?: YESDEPTH TO BOT<br>DEPTH TO BEDROCK: ~ 5 Ft<br>BOREHOLE FLUID: WATER; FRESH WATE<br>OTHER: |                                       |
| DEPTH TO BOREHOLE FLUID:                                                                                    | TIME SINCE LAST CIRCULATION: AJ/A     |
| LOGGING CREW: <u>C. Carter</u><br>VEHICLE(S) USED AND MILEAGE:                                              |                                       |
| MOBILIZED FROM: Florida City                                                                                | DEPARTURE TIME: 6'30                  |
| ARRIVED ON SITE: 7,00 am                                                                                    |                                       |
| STANDBY TIME:                                                                                               | CAUSE:                                |
|                                                                                                             |                                       |

ITEMS WITH \* MUST BE COMPLETED. OTHER INFORMATION IS OPTIONAL

5

**ACOUSTIC TELEVIEWER** 

GE Vision geophysical services

12-6-la-A

|                           | R-6-1         | a-A                | FIELD LOG                             |                     |                 |              |  |
|---------------------------|---------------|--------------------|---------------------------------------|---------------------|-----------------|--------------|--|
| -                         |               | Borehole*          | -<br>Procedur                         | e ASTM D5753-1      | 0 Borehole Geo  | physical     |  |
|                           |               |                    |                                       | sion HI-RAT Field   |                 |              |  |
| SITE*: Turkey Poin        |               |                    | DATE*:                                | 1 1                 |                 |              |  |
| CLIENT*: Paul C. Rizz     |               | top Inc I          | OB*: 13331                            |                     |                 |              |  |
| AUTHOR*: C. Carter        | 20 7350014    | 163, 116. J        | -                                     | 2 OF 2              |                 |              |  |
|                           | (             |                    | - FAGE.                               | 2 UF 2              |                 |              |  |
| REVIEWER:                 | (post field   | work)              |                                       |                     |                 |              |  |
|                           |               |                    |                                       |                     |                 |              |  |
|                           | SILVER        |                    | RG 🛄                                  | OTHER               |                 |              |  |
|                           | 8083 🔲        | 5772 🔀             |                                       | OTHER               |                 |              |  |
|                           | 5174 🔲        | 6641 🔽             | <u> </u>                              | OTHER               |                 |              |  |
| SHEAVE* OYO 101           | 102           | ] 103 104          |                                       |                     | RG 🔀            |              |  |
| All GEOVision Te          | eleviewer pro | obes are made by F | Robertson Geo                         | logging, Ltd. of De | ganwy, Conwy, L | ΙK           |  |
| PROBE TILT TEST*          | 90.52         | <b>BRUNTON TIL</b> | T* 90                                 |                     | +/-2°           |              |  |
| PROBE TILT TEST*          | 23.77         | -<br>BRUNTON TIL   |                                       |                     | +/-2°           |              |  |
| PROBE TILT TEST*          | 56.41         |                    | · · · · · · · · · · · · · · · · · · · |                     | OG* Uls         |              |  |
|                           | ·····         | -                  |                                       |                     | .00 <u> </u>    |              |  |
| PROBE AZIMUTH TEST        |               |                    |                                       |                     | +/-10°          |              |  |
| PROBE AZIMUTH TEST        |               | BRUNTON AZI        |                                       |                     | +/-10°          |              |  |
| PROBE AZIMUTH TEST        | * 324.30      | BRUNTON AZI        | MUTH* <u>32</u>                       | AFTER L             | OG*_yls_        |              |  |
|                           |               |                    |                                       |                     | 0               |              |  |
| PROBE OFF                 | -SET*         |                    | 1.44M(4.72                            | FT)                 |                 |              |  |
| MINUS CAS                 | ING STIC      | K-UP*              | 1.17                                  |                     |                 |              |  |
| DEPTH REF                 | . OFFSET      | AT START*          | 3.55                                  | REF TO GROU         | UND SURFACE     |              |  |
| DEPTH REF                 | . OFFSET      | AT END*            | 3.54                                  |                     |                 |              |  |
| 1                         |               | TH ERROR*          | 0.01                                  | allow +/-0.4%       | of total depth  |              |  |
|                           |               |                    |                                       | Lu,                 |                 |              |  |
|                           |               | START              | START                                 | END                 | END             |              |  |
| LOG N/                    | AMF*          | DEPTH*             | TIME                                  | DEPTH *             | TIME            |              |  |
| RGIAAAUDO                 |               | 3.6 ft             | 8:02                                  | 106.5 ft            | 8:08am          |              |  |
| RGIAAAUU                  | POI           | 106.1              | 8:09                                  | 3.0 ft              | 8:15 am         |              |  |
| ILGIARAU                  |               | 100.1              |                                       |                     |                 |              |  |
|                           |               |                    | ``                                    |                     |                 |              |  |
|                           |               |                    |                                       |                     |                 |              |  |
|                           |               |                    |                                       |                     |                 |              |  |
|                           |               |                    | l                                     | L.,                 |                 |              |  |
|                           |               | 0.75               |                                       | ila                 |                 |              |  |
| MAINTENANCE PERFO         | RMED ON       | I SHE*:            | <i>µ</i>                              |                     | (^              | I/A if none) |  |
|                           |               |                    |                                       |                     |                 |              |  |
|                           |               |                    |                                       |                     |                 |              |  |
|                           |               |                    |                                       |                     |                 |              |  |
| <b>DEVIATION FROM PRO</b> | CEDURE        | (IF ANY) OR EC     | QUIPMENT F                            | PROBLEMS OF         | と FAILURES (れ   | I/A if none) |  |
|                           |               |                    | NB                                    |                     |                 |              |  |
|                           |               |                    |                                       |                     |                 |              |  |
|                           |               |                    |                                       |                     |                 |              |  |
| DATA STORED IN TWO        | PLACES        | BEFORE DEPA        | RTURE                                 | YES. DESCR          | IBE: CD (U      | SB DRIVE)    |  |
|                           |               |                    | be-monored                            | OTHER               |                 |              |  |
|                           |               |                    |                                       |                     |                 |              |  |
| ITEMS WITH                | * MUST B      | E COMPLETED        | . OTHER II                            | <b>NFORMATION</b>   | IS OPTIONAL     |              |  |