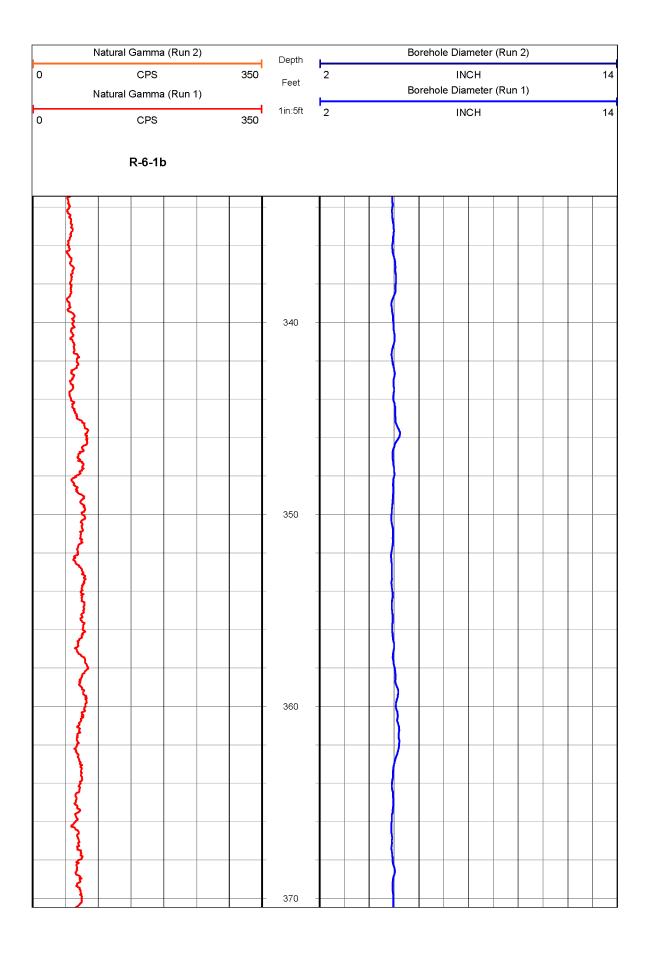

geophysical services

| R-6-11        | BORING GEOPHYSICS FIELD LOG SUMMARY                                                                                                                                  |     |
|---------------|----------------------------------------------------------------------------------------------------------------------------------------------------------------------|-----|
| Borehole*     |                                                                                                                                                                      | . • |
| SITE*:        | Turkey Point NPP DATE*: 10/14,15/2013, 10/16/20                                                                                                                      | 13  |
| CLIENT*:      | Paul C. Rizzo Associates, Inc. JOB*: 13331                                                                                                                           |     |
| AUTHOR*:      | _C. Carter PAGE*; OF _/                                                                                                                                              |     |
| CONTACT:      | Rolando J. Benitez PHONE: (412) 607-3560                                                                                                                             |     |
| BOREHOLE CON  | ISTRUCTION: CASED UNCASED X                                                                                                                                          |     |
| DIAMETERS AND | UNCASED X<br>D DEPTH RANGES: $5^{7}4$ 0 TO $10^{10}$ ; $4^{3}74$ 5, $10^{10}$ TO $464$ ft<br>AL DEPTH AS DRILLED*: $46^{4}$ ft<br>CAL DEPTH AS DRILLED*: $46^{4}$ ft |     |
| BOREHOLE TOTA | AL DEPTH AS DRILLED*: 464 ft                                                                                                                                         |     |
| SURFACE CASIN | AL DEPTH AS DRILLED*: 464 ft <u>ec longing</u><br>NG?: YES <u>X</u> DEPTH TO BOTTOM OF CASING <u>10 ft</u> ; NO <u>X 10/16</u>                                       |     |
|               | ROCK: ~5 ft                                                                                                                                                          |     |
| BOREHOLE FLUI | ID: WATER; FRESH WATER MUD $\underline{X}_;$ SALT WATER MUD;                                                                                                         |     |
| LOGGING CREW  | /: C. Carter                                                                                                                                                         |     |

|             | 1              | I              | I          | 1               |         |       |
|-------------|----------------|----------------|------------|-----------------|---------|-------|
| LOG TYPE*   | FILE NAME*     | DEPTH RANGE*   | DATE*      | TIMES*          |         |       |
| Deviation   | REIBAUDOWNOI   | 3.2-464 ft     | 10/14/2013 | 2:14-2:27pm     |         |       |
| ATV .       | RGIBAUUPOI     | 463.8 - 109 ft | 10/14/2013 | 2:30-4:09pr     | <u></u> |       |
| P-Svelocity | REIBSUSPOOWNOI | 34.0 -137.0m   | 10/14/2013 | 4:46-6:30pm     |         |       |
| Caliper     | R61BCAL TESTOI | NA             | 10/15/2013 | 8:39-8:40a      |         |       |
| Cal-NG      | RGIBCALUPOI    | 455.7-99.65.44 | 10/15/2013 | 9:15 -9:45      | am-     |       |
| Caliper     | REIBCALTER TOZ | NIA            | 10/15/2013 | 10:02-10:02     | lam     | ,     |
| Deviation   | REIBAUDOWNOZ   | 1.9-113.5ft    | 10/16/2013 | 9:13-9:24a      | m-      | 10/16 |
| ATV         | R61BAUUP02     | 9:25-10:03 a   | 16/16/13   |                 |         |       |
| STV         | R61BAUUP02     | 113.5-1.64     | 10/16/203  | 9:25-10:03      | am      |       |
| P-Svelocity | R61BSUSPOWN02  | - 2.0-35.0m    | 10/16/2013 | 10:27 -11:01 av | ~       |       |
| Caliper     | RGIBCALTESTO3  | N/A            | 10/16/2013 | 11:24 -11:26    | am      |       |
| Col-NG      | REIBCALUPOZ    | 116.7-3.35 ft  | 10/16/2013 | 11:37-11:48a    | in      |       |
| Caliper     | REIBCALTETTOY  | NA             | 10/16/2013 | 11:55 - 11:56 a | n       |       |
|             |                |                |            |                 |         |       |
|             |                |                |            |                 |         |       |
|             |                |                |            |                 |         |       |