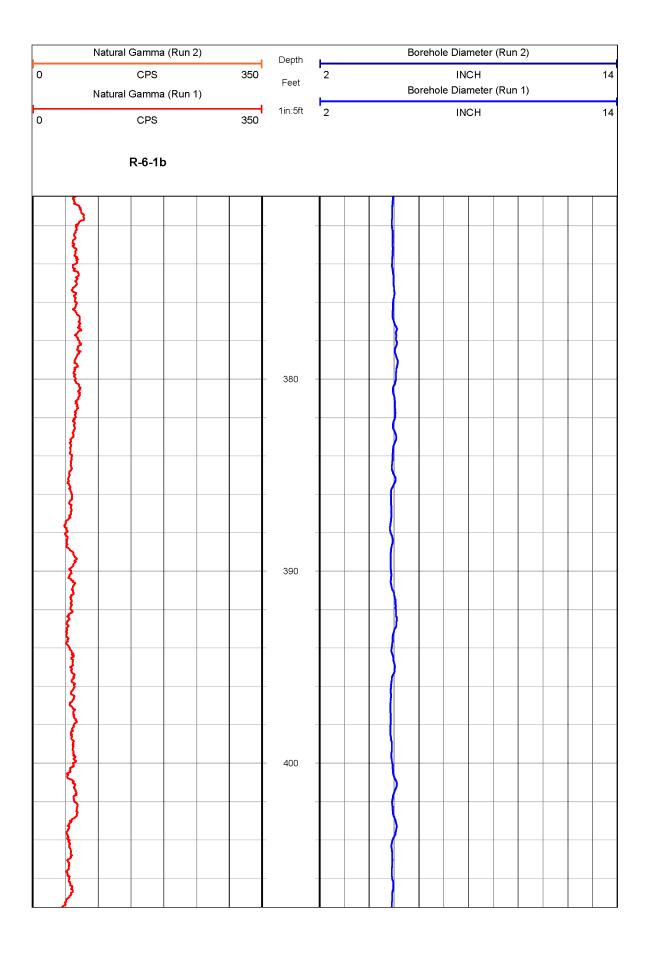

geophysical services

| R-6-11        | BORING GEOPHYSICS FIELD LOG SUMMARY                                                                                                                                  |     |
|---------------|----------------------------------------------------------------------------------------------------------------------------------------------------------------------|-----|
| Borehole*     |                                                                                                                                                                      | . • |
| SITE*:        | Turkey Point NPP DATE*: 10/14,15/2013, 10/16/20                                                                                                                      | 13  |
| CLIENT*:      | Paul C. Rizzo Associates, Inc. JOB*: 13331                                                                                                                           |     |
| AUTHOR*:      | _C. Carter PAGE*; OF _/                                                                                                                                              |     |
| CONTACT:      | Rolando J. Benitez PHONE: (412) 607-3560                                                                                                                             |     |
| BOREHOLE CON  | ISTRUCTION: CASED UNCASED X                                                                                                                                          |     |
| DIAMETERS AND | UNCASED X<br>D DEPTH RANGES: $5^{7}4$ 0 TO $10^{10}$ ; $4^{3}74$ 5, $10^{10}$ TO $464$ ft<br>AL DEPTH AS DRILLED*: $46^{4}$ ft<br>CAL DEPTH AS DRILLED*: $46^{4}$ ft |     |
| BOREHOLE TOTA | AL DEPTH AS DRILLED*: 464 ft                                                                                                                                         |     |
| SURFACE CASIN | AL DEPTH AS DRILLED*: 464 ft <u>ec longing</u><br>NG?: YES <u>X</u> DEPTH TO BOTTOM OF CASING <u>10 ft</u> ; NO <u>X 10/16</u>                                       |     |
|               | ROCK: ~5 ft                                                                                                                                                          |     |
| BOREHOLE FLUI | ID: WATER; FRESH WATER MUD $\underline{X}_;$ SALT WATER MUD;                                                                                                         |     |
| LOGGING CREW  | /: C. Carter                                                                                                                                                         |     |

|             | 1              | I              | I          | 1               |         |       |
|-------------|----------------|----------------|------------|-----------------|---------|-------|
| LOG TYPE*   | FILE NAME*     | DEPTH RANGE*   | DATE*      | TIMES*          |         |       |
| Deviation   | REIBAUDOWNOI   | 3.2-464 ft     | 10/14/2013 | 2:14-2:27pm     |         |       |
| ATV .       | RGIBAUUPOI     | 463.8 - 109 ft | 10/14/2013 | 2:30-4:09pr     | <u></u> |       |
| P-Svelocity | REIBSUSPOOWNOI | 34.0 -137.0m   | 10/14/2013 | 4:46-6:30pm     |         |       |
| Caliper     | R61BCAL TESTOI | NA             | 10/15/2013 | 8:39-8:40a      |         |       |
| Cal-NG      | RGIBCALUPOI    | 455.7-99.65.44 | 10/15/2013 | 9:15 -9:45      | am-     |       |
| Caliper     | REIBCALTER TOZ | NIA            | 10/15/2013 | 10:02-10:02     | lam     | ,     |
| Deviation   | REIBAUDOWNOZ   | 1.9-113.5ft    | 10/16/2013 | 9:13-9:24a      | m-      | 10/16 |
| ATV         | R61BAUUP02     | 9:25-10:03 a   | 16/16/13   |                 |         |       |
| STV         | R61BAUUP02     | 113.5-1.64     | 10/16/203  | 9:25-10:03      | am      |       |
| P-Svelocity | R61BSUSPOWN02  | - 2.0-35.0m    | 10/16/2013 | 10:27 -11:01 av | ~       |       |
| Caliper     | RGIBCALTESTO3  | N/A            | 10/16/2013 | 11:24 -11:26    | am      |       |
| Col-NG      | REIBCALUPOZ    | 116.7-3.35 ft  | 10/16/2013 | 11:37-11:48a    | in      |       |
| Caliper     | REIBCALTETTOY  | NA             | 10/16/2013 | 11:55 - 11:56 a | n       |       |
|             |                |                |            |                 |         |       |
|             |                |                |            |                 |         |       |
|             |                |                |            |                 |         |       |