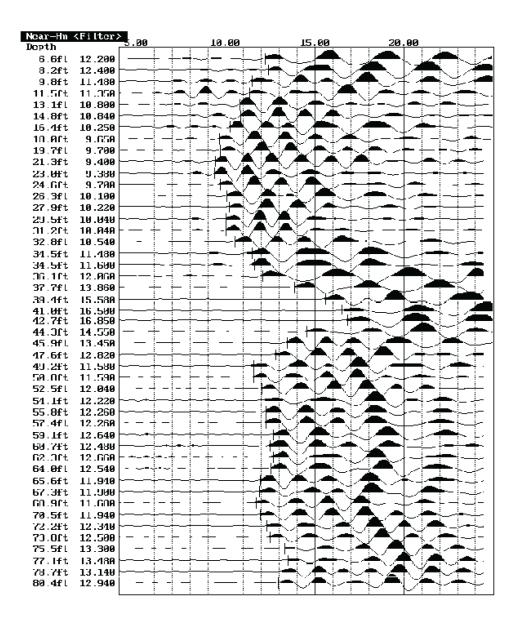

# CALIPER AND NATURAL GAMMA MULTI PAGE LOG SHEETS

|   | Natural Gamma (Run 2) |                    |          |          |               | Borehole Diameter (Run 2)           |  |  |  |  |    |  |  |  |  |  |
|---|-----------------------|--------------------|----------|----------|---------------|-------------------------------------|--|--|--|--|----|--|--|--|--|--|
| 0 | Nat                   | CPS<br>tural Gamma | a (Run 1 | 350<br>) | Depth<br>Feet | 2 INCH<br>Borehole Diameter (Run 1) |  |  |  |  | 14 |  |  |  |  |  |
| 0 | CPS 350               |                    |          | 1in:5ft  | 2 INCH        |                                     |  |  |  |  | 14 |  |  |  |  |  |
|   |                       | R-6-1k             | D        |          |               |                                     |  |  |  |  |    |  |  |  |  |  |
|   | {                     |                    |          |          |               |                                     |  |  |  |  |    |  |  |  |  |  |
|   | <pre>}</pre>          |                    |          |          | -             |                                     |  |  |  |  |    |  |  |  |  |  |
|   | }                     |                    |          |          | - 450         |                                     |  |  |  |  |    |  |  |  |  |  |
|   |                       |                    |          |          |               |                                     |  |  |  |  |    |  |  |  |  |  |
|   | 3                     |                    |          |          |               |                                     |  |  |  |  |    |  |  |  |  |  |
|   |                       |                    |          |          |               |                                     |  |  |  |  |    |  |  |  |  |  |
|   |                       |                    |          |          |               |                                     |  |  |  |  |    |  |  |  |  |  |
|   |                       |                    |          |          | 460           |                                     |  |  |  |  |    |  |  |  |  |  |

|   | Natural Gamma (Run 2) |       |  |         |                                     | Depth | Borehole Diameter (Run 2) |  |                        |  |    |    |  |  |  |  |  |
|---|-----------------------|-------|--|---------|-------------------------------------|-------|---------------------------|--|------------------------|--|----|----|--|--|--|--|--|
| 0 | Natural Gamma (Run 1) |       |  | Feet    | 2 INCH<br>Borehole Diameter (Run 1) |       |                           |  |                        |  | 14 |    |  |  |  |  |  |
| 0 |                       |       |  | 1in:5ft | 2 INCH                              |       |                           |  |                        |  |    | 14 |  |  |  |  |  |
|   |                       | R-7-1 |  |         |                                     |       |                           |  |                        |  |    |    |  |  |  |  |  |
|   |                       |       |  |         |                                     | _     |                           |  |                        |  |    |    |  |  |  |  |  |
| - | <b>`</b>              |       |  |         |                                     |       |                           |  | $\left  \right\rangle$ |  |    |    |  |  |  |  |  |
|   |                       |       |  |         |                                     | 450   |                           |  |                        |  |    |    |  |  |  |  |  |