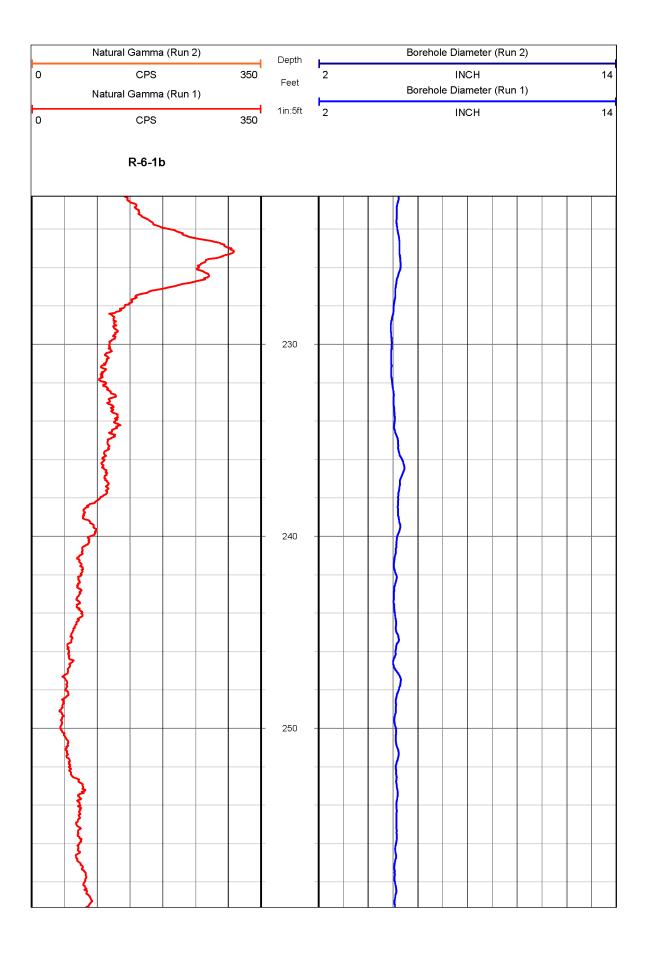

geophysical services

| R-6-11        | BORING GEOPHYSICS FIELD LOG SUMMARY                                                                                                                                  |     |
|---------------|----------------------------------------------------------------------------------------------------------------------------------------------------------------------|-----|
| Borehole*     |                                                                                                                                                                      | . • |
| SITE*:        | Turkey Point NPP DATE*: 10/14,15/2013, 10/16/20                                                                                                                      | 13  |
| CLIENT*:      | Paul C. Rizzo Associates, Inc. JOB*: 13331                                                                                                                           |     |
| AUTHOR*:      | _C. Carter PAGE*; OF _/                                                                                                                                              |     |
| CONTACT:      | Rolando J. Benitez PHONE: (412) 607-3560                                                                                                                             |     |
| BOREHOLE CON  | ISTRUCTION: CASED UNCASED X                                                                                                                                          |     |
| DIAMETERS AND | UNCASED X<br>D DEPTH RANGES: $5^{7}4$ 0 TO $10^{10}$ ; $4^{3}74$ 5, $10^{10}$ TO $464$ ft<br>AL DEPTH AS DRILLED*: $46^{4}$ ft<br>CAL DEPTH AS DRILLED*: $46^{4}$ ft |     |
| BOREHOLE TOTA | AL DEPTH AS DRILLED*: 464 ft                                                                                                                                         |     |
| SURFACE CASIN | AL DEPTH AS DRILLED*: 464 ft <u>ec longing</u><br>NG?: YES <u>X</u> DEPTH TO BOTTOM OF CASING <u>10 ft</u> ; NO <u>X 10/16</u>                                       |     |
|               | ROCK: ~5 ft                                                                                                                                                          |     |
| BOREHOLE FLUI | ID: WATER; FRESH WATER MUD $\underline{X}_;$ SALT WATER MUD;                                                                                                         |     |
| LOGGING CREW  | /: C. Carter                                                                                                                                                         |     |

|             | 1              | I              | I          | 1               |         |       |
|-------------|----------------|----------------|------------|-----------------|---------|-------|
| LOG TYPE*   | FILE NAME*     | DEPTH RANGE*   | DATE*      | TIMES*          |         |       |
| Deviation   | REIBAUDOWNOI   | 3.2-464 ft     | 10/14/2013 | 2:14-2:27pm     |         |       |
| ATV .       | RGIBAUUPOI     | 463.8 - 109 ft | 10/14/2013 | 2:30-4:09pr     | <u></u> |       |
| P-Svelocity | REIBSUSPOOWNOI | 34.0 -137.0m   | 10/14/2013 | 4:46-6:30pm     |         |       |
| Caliper     | R61BCAL TESTOI | NA             | 10/15/2013 | 8:39-8:40a      |         |       |
| Cal-NG      | RGIBCALUPOI    | 455.7-99.65.44 | 10/15/2013 | 9:15 -9:45      | am-     |       |
| Caliper     | REIBCALTER TOZ | NIA            | 10/15/2013 | 10:02-10:02     | lam     | ,     |
| Deviation   | REIBAUDOWNOZ   | 1.9-113.5ft    | 10/16/2013 | 9:13-9:24a      | m-      | 10/16 |
| ATV         | R61BAUUP02     | 9:25-10:03 a   | 16/16/13   |                 |         |       |
| STV         | R61BAUUP02     | 113.5-1.64     | 10/16/203  | 9:25-10:03      | am      |       |
| P-Svelocity | R61BSUSPOWN02  | - 2.0-35.0m    | 10/16/2013 | 10:27 -11:01 av | ~       |       |
| Caliper     | RGIBCALTESTO3  | N/A            | 10/16/2013 | 11:24 -11:26    | am      |       |
| Col-NG      | REIBCALUPOZ    | 116.7-3.35 ft  | 10/16/2013 | 11:37-11:48a    | in      |       |
| Caliper     | REIBCALTETTOY  | NA             | 10/16/2013 | 11:55 - 11:56 a | n       |       |
|             |                |                |            |                 |         |       |
|             |                |                |            |                 |         |       |
|             |                |                |            |                 |         |       |