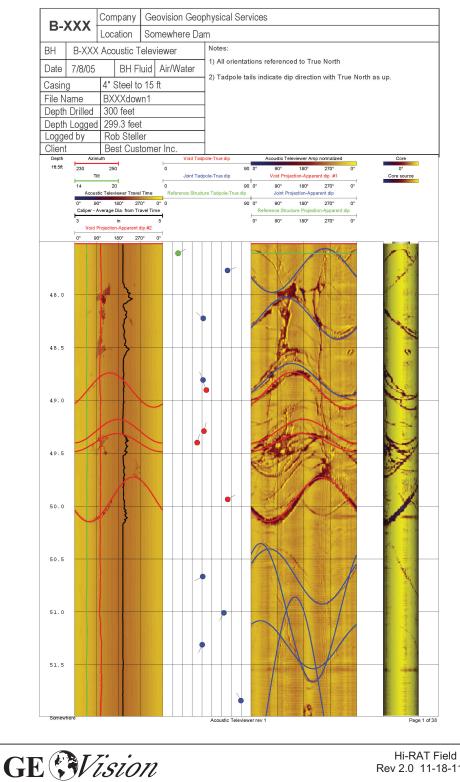

## **ACOUSTIC TELEVIEWER FIELD LOG**

Procedure ASTM D5753-10 Borehole Geophysical GEOVision HI-RAT Field Procedure Rev 2.00a

1

| SITE*: Turkey Point NPP                                                                                     | DATE*: 10/16/2013                     |
|-------------------------------------------------------------------------------------------------------------|---------------------------------------|
| SITE*: Turkey Point NPP<br>CLIENT*: Paul C. Rizzo Associates, Inc.                                          | JOB*:13331                            |
| AUTHOR*: C. Carter<br>REVIEWER: (post field work)                                                           | PAGE: 1 OF 2                          |
| REVIEWER. (post field work)                                                                                 |                                       |
| CONTACT:                                                                                                    | PHONE: Off Cell                       |
| CONTACT:                                                                                                    | PHONE: Off Cell                       |
| DRILLER                                                                                                     | PHONE: Off Cell                       |
| COMPANY:                                                                                                    | · · · · · · · · · · · · · · · · · · · |
| GENERAL SITE CONDITIONS/LOCATION:                                                                           |                                       |
| COUNTY:RANGE:TO<br>BOREHOLE CONSTRUCTION: CASED xUN                                                         | DWNSHIP:SECTION:                      |
| DIAMETERS AND DEPTH RANGES: $2^{\frac{n}{\mu}}PVC 0$ T                                                      | 0_120 ft;,TO                          |
| BOREHOLE TOTAL DEPTH AS DRILLED*: 172                                                                       |                                       |
| SURFACE CASING?: YESDEPTH TO BOT<br>DEPTH TO BEDROCK: ~ 5 Ft<br>BOREHOLE FLUID: WATER; FRESH WATE<br>OTHER: |                                       |
| DEPTH TO BOREHOLE FLUID:                                                                                    | TIME SINCE LAST CIRCULATION: AJ/A     |
| LOGGING CREW: <u>C. Carter</u><br>VEHICLE(S) USED AND MILEAGE:                                              |                                       |
| MOBILIZED FROM: Florida City                                                                                | DEPARTURE TIME: 6'30                  |
| ARRIVED ON SITE: 7,00 am                                                                                    |                                       |
| STANDBY TIME:                                                                                               | CAUSE:                                |
|                                                                                                             |                                       |

ITEMS WITH \* MUST BE COMPLETED. OTHER INFORMATION IS OPTIONAL

5

**ACOUSTIC TELEVIEWER** 

GE Vision geophysical services

12-6-la-A

|                           | R-6-1         | a-A                | FIELD LOG                             |                     |                 |              |  |
|---------------------------|---------------|--------------------|---------------------------------------|---------------------|-----------------|--------------|--|
| -                         |               | Borehole*          | -<br>Procedur                         | e ASTM D5753-1      | 0 Borehole Geo  | physical     |  |
|                           |               |                    |                                       | sion HI-RAT Field   |                 |              |  |
| SITE*: Turkey Poin        |               |                    | DATE*:                                | 1 1                 |                 |              |  |
| CLIENT*: Paul C. Rizz     |               | top Inc I          | OB*: 13331                            |                     |                 |              |  |
| AUTHOR*: C. Carter        | 20 7350014    | 163, 116. J        | -                                     | 2 OF 2              |                 |              |  |
|                           | (             |                    | - FAGE.                               | 2 UF 2              |                 |              |  |
| REVIEWER:                 | (post field   | work)              |                                       |                     |                 |              |  |
|                           |               |                    |                                       |                     |                 |              |  |
|                           | SILVER        |                    | RG 🛄                                  | OTHER               |                 |              |  |
|                           | 8083 🔲        | 5772 🔀             |                                       | OTHER               |                 |              |  |
|                           | 5174 🔲        | 6641 🔽             | <u> </u>                              | OTHER               |                 |              |  |
| SHEAVE* OYO 101           | 102           | ] 103 104          |                                       |                     | RG 🔀            |              |  |
| All GEOVision Te          | eleviewer pro | obes are made by F | Robertson Geo                         | logging, Ltd. of De | ganwy, Conwy, L | ΙK           |  |
| PROBE TILT TEST*          | 90.52         | <b>BRUNTON TIL</b> | T* 90                                 |                     | +/-2°           |              |  |
| PROBE TILT TEST*          | 23.77         | -<br>BRUNTON TIL   |                                       |                     | +/-2°           |              |  |
| PROBE TILT TEST*          | 56.41         |                    | · · · · · · · · · · · · · · · · · · · |                     | OG* Uls         |              |  |
|                           | ·····         | -                  |                                       |                     | .00 <u> </u>    |              |  |
| PROBE AZIMUTH TEST        |               |                    |                                       |                     | +/-10°          |              |  |
| PROBE AZIMUTH TEST        |               | BRUNTON AZI        |                                       |                     | +/-10°          |              |  |
| PROBE AZIMUTH TEST        | * 324.30      | BRUNTON AZI        | MUTH* <u>32</u>                       | AFTER L             | OG*_yls_        |              |  |
|                           |               |                    |                                       |                     | 0               |              |  |
| PROBE OFF                 | -SET*         |                    | 1.44M(4.72                            | FT)                 |                 |              |  |
| MINUS CAS                 | ING STIC      | K-UP*              | 1.17                                  |                     |                 |              |  |
| DEPTH REF                 | . OFFSET      | AT START*          | 3.55                                  | REF TO GROU         | UND SURFACE     |              |  |
| DEPTH REF                 | . OFFSET      | AT END*            | 3.54                                  |                     |                 |              |  |
| 1                         |               | TH ERROR*          | 0.01                                  | allow +/-0.4%       | of total depth  |              |  |
|                           |               |                    |                                       | Lu,                 |                 |              |  |
|                           |               | START              | START                                 | END                 | END             |              |  |
| LOG N/                    | AMF*          | DEPTH*             | TIME                                  | DEPTH *             | TIME            |              |  |
| RGIAAAUDO                 |               | 3.6 ft             | 8:02                                  | 106.5 ft            | 8:08am          |              |  |
| RGIAAAUU                  | POI           | 106.1              | 8:09                                  | 3.0 ft              | 8:15 am         |              |  |
| ILGIARAU                  |               | 100.1              |                                       |                     |                 |              |  |
|                           |               |                    | ``                                    |                     |                 |              |  |
|                           |               |                    |                                       |                     |                 |              |  |
|                           |               |                    |                                       |                     |                 |              |  |
|                           |               |                    | l                                     | L.,                 |                 |              |  |
|                           |               | 0.75               |                                       | ila                 |                 |              |  |
| MAINTENANCE PERFO         | RMED ON       | I SHE*:            | <i>µ</i>                              |                     | (^              | I/A if none) |  |
|                           |               |                    |                                       |                     |                 |              |  |
|                           |               |                    |                                       |                     |                 |              |  |
|                           |               |                    |                                       |                     |                 |              |  |
| <b>DEVIATION FROM PRO</b> | CEDURE        | (IF ANY) OR EC     | QUIPMENT F                            | PROBLEMS OF         | と FAILURES (れ   | I/A if none) |  |
|                           |               |                    | NB                                    |                     |                 |              |  |
|                           |               |                    |                                       |                     |                 |              |  |
|                           |               |                    |                                       |                     |                 |              |  |
| DATA STORED IN TWO        | PLACES        | BEFORE DEPA        | RTURE                                 | YES. DESCR          | IBE: CD (U      | SB DRIVE)    |  |
|                           |               |                    | be-monored                            | OTHER               |                 |              |  |
|                           |               |                    |                                       |                     |                 |              |  |
| ITEMS WITH                | * MUST B      | E COMPLETED        | . OTHER II                            | <b>NFORMATION</b>   | IS OPTIONAL     |              |  |