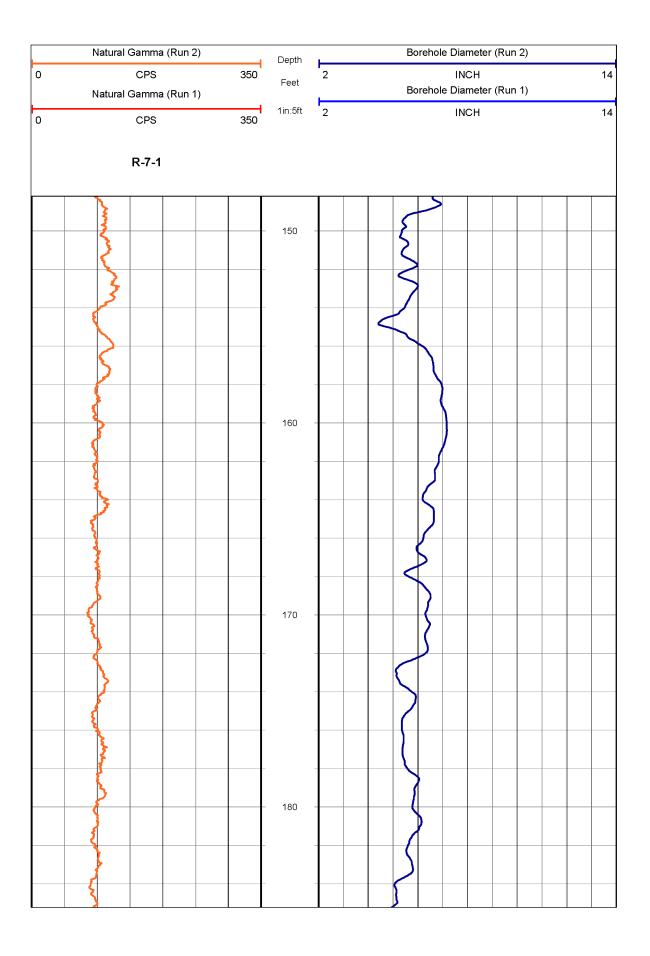

|   | Natural Gamma (Run 2) |       |  |         |                                     | Depth | Borehole Diameter (Run 2) |  |                        |  |    |    |  |  |  |  |  |
|---|-----------------------|-------|--|---------|-------------------------------------|-------|---------------------------|--|------------------------|--|----|----|--|--|--|--|--|
| 0 | Natural Gamma (Run 1) |       |  | Feet    | 2 INCH<br>Borehole Diameter (Run 1) |       |                           |  |                        |  | 14 |    |  |  |  |  |  |
| 0 |                       |       |  | 1in:5ft | 2 INCH                              |       |                           |  |                        |  |    | 14 |  |  |  |  |  |
|   |                       | R-7-1 |  |         |                                     |       |                           |  |                        |  |    |    |  |  |  |  |  |
|   |                       |       |  |         |                                     | _     |                           |  |                        |  |    |    |  |  |  |  |  |
| - | <b>`</b>              |       |  |         |                                     |       |                           |  | $\left  \right\rangle$ |  |    |    |  |  |  |  |  |
|   |                       |       |  |         |                                     | 450   |                           |  |                        |  |    |    |  |  |  |  |  |