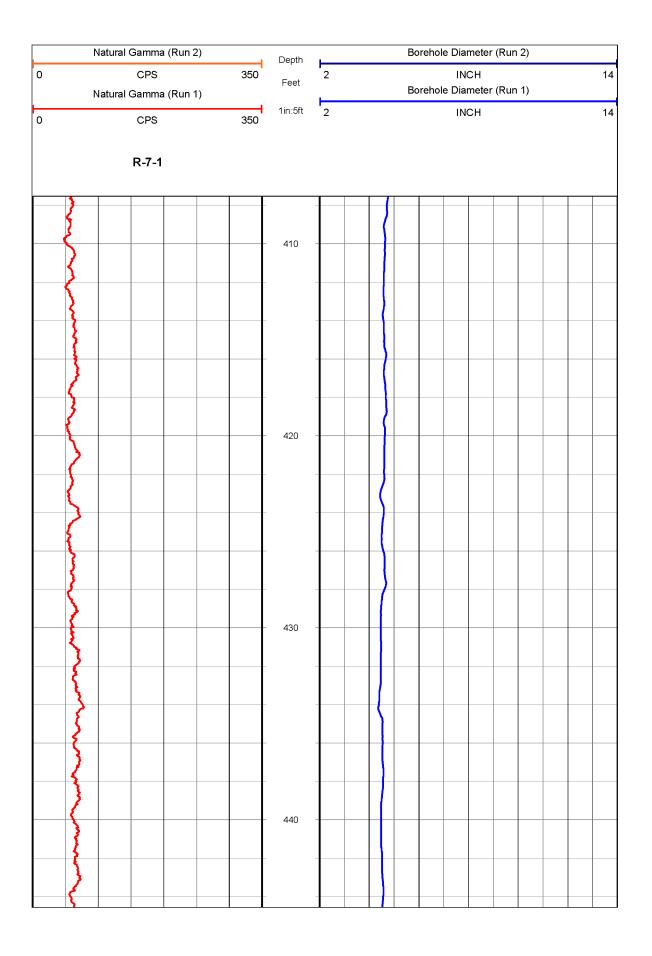

|   | Natural Gamma (Run 2) |       |  |         |                                     | Depth | Borehole Diameter (Run 2) |  |                        |  |    |    |  |  |  |  |  |
|---|-----------------------|-------|--|---------|-------------------------------------|-------|---------------------------|--|------------------------|--|----|----|--|--|--|--|--|
| 0 | Natural Gamma (Run 1) |       |  | Feet    | 2 INCH<br>Borehole Diameter (Run 1) |       |                           |  |                        |  | 14 |    |  |  |  |  |  |
| 0 |                       |       |  | 1in:5ft | 2 INCH                              |       |                           |  |                        |  |    | 14 |  |  |  |  |  |
|   |                       | R-7-1 |  |         |                                     |       |                           |  |                        |  |    |    |  |  |  |  |  |
|   |                       |       |  |         |                                     | _     |                           |  |                        |  |    |    |  |  |  |  |  |
| - | <b>`</b>              |       |  |         |                                     |       |                           |  | $\left  \right\rangle$ |  |    |    |  |  |  |  |  |
|   |                       |       |  |         |                                     | 450   |                           |  |                        |  |    |    |  |  |  |  |  |