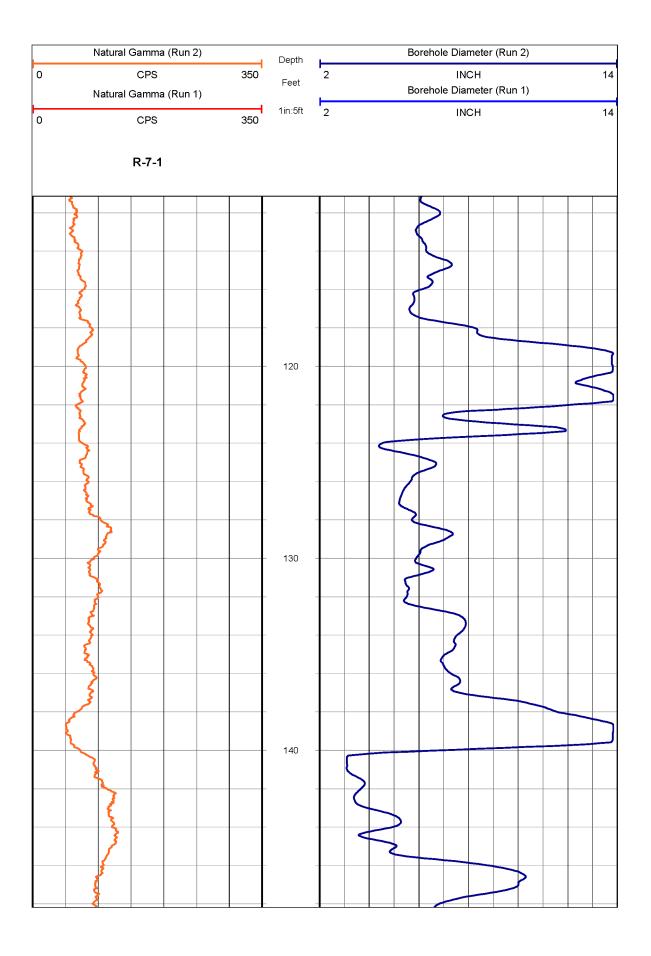

|   | Natural Gamma (Run 2) |       |  |         |                                     | Depth | Borehole Diameter (Run 2) |  |                        |  |    |    |  |  |  |  |  |
|---|-----------------------|-------|--|---------|-------------------------------------|-------|---------------------------|--|------------------------|--|----|----|--|--|--|--|--|
| 0 | Natural Gamma (Run 1) |       |  | Feet    | 2 INCH<br>Borehole Diameter (Run 1) |       |                           |  |                        |  | 14 |    |  |  |  |  |  |
| 0 |                       |       |  | 1in:5ft | 2 INCH                              |       |                           |  |                        |  |    | 14 |  |  |  |  |  |
|   |                       | R-7-1 |  |         |                                     |       |                           |  |                        |  |    |    |  |  |  |  |  |
|   |                       |       |  |         |                                     | _     |                           |  |                        |  |    |    |  |  |  |  |  |
| - | <b>`</b>              |       |  |         |                                     |       |                           |  | $\left  \right\rangle$ |  |    |    |  |  |  |  |  |
|   |                       |       |  |         |                                     | 450   |                           |  |                        |  |    |    |  |  |  |  |  |