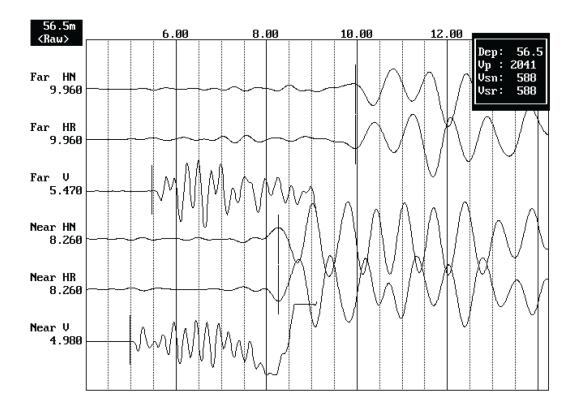

| R-6-1             | P-S SUSPENSION                                                                |                |                                      |
|-------------------|-------------------------------------------------------------------------------|----------------|--------------------------------------|
| Borehole          | CORRESPONDING P-S SUSPE                                                       | NSION PROCEDUR | RE REV 1.5                           |
| SITE*:            | Turkey Point NPP                                                              | DATE           | E*: <u>10/14,1612013</u>             |
| CLIENT*:          | Paul C. Rizzo Associates, Inc.                                                | JOB*           | 13331                                |
| AUTHOR*:          | Turkey Point NPP<br>Paul C. Rizzo Associates, Inc.<br>C. Carter               | PAGI           | E 1 OF <u>* 9</u>                    |
|                   |                                                                               |                |                                      |
| CONTACT:          |                                                                               | PHONE: Off     | Cell                                 |
| CONTACT:          |                                                                               | PHONE: Off     | Cell                                 |
| CONTACT:          |                                                                               | PHONE: Off     | Cell                                 |
| DIRECTION         | NS TO SITE:                                                                   |                |                                      |
| GENERAL           | SITE CONDITIONS/LOCATION:                                                     |                |                                      |
|                   |                                                                               |                |                                      |
| COUNTY:           | RANGE:                                                                        | TOWNSHIP:      | SECTION:                             |
| BOREHOL           | E CONSTRUCTION*: CASED                                                        | ÚNC            | ASED X                               |
| DIAMETER          | E CONSTRUCTION*: CASED<br>RS AND DEPTH RANGES*: 5 <sup>3</sup> /4"            | 0 TO 110 ft    | ; <u>5"</u> , 110 TO46947            |
| BOREHOL           | E TOTAL DEPTH AS DRILLED*:                                                    | 469 ++         |                                      |
| SURFACE           | E TOTAL DEPTH AS DRILLED*:<br>CASING?: 44 (10/14) DEPTH TO<br>BEDROCK: ~ 5 ft | BOTTOM OF CA   | SING 1/ 04++; NO <u>X /0/1-0</u>     |
| DEPTH TC          | BEDROCK: ~ S ft                                                               |                |                                      |
|                   | E FLUID: WATER; FRESH WA                                                      | IER MUD 7 ;    | SALI WATER WUD,                      |
| OTHEF<br>DEPTH TC | BOREHOLE FLUID*: Ø                                                            | TIME SINCE LAS | ST CIRCULATION: 2pm 10/14, 8an 10/16 |
|                   | TEMS WITH * <u>MUST BE COMPLETE</u>                                           |                |                                      |

GEOVision Geophysical Services 1124 Olympic Drive, Corona. CA 92881 Ph (951) 549-1234 Fx (951) 549-1236

P-S FIELD LOG REV V1.5

| R-6-16 P-S SUSPENSION                                                                                                | VELOC          | ITY FIE                                   | LD LOG     | <b>REV 1.5</b>                                                                                                   |        |
|----------------------------------------------------------------------------------------------------------------------|----------------|-------------------------------------------|------------|------------------------------------------------------------------------------------------------------------------|--------|
| Borehole CORRESPONDING P-S SUSP                                                                                      | ENSION PROC    | EDURE REV                                 | 1.5        | 1                                                                                                                |        |
| SITE*: Turkey Point NPP                                                                                              |                | DATE*:                                    | 10/14,161  | 2013                                                                                                             |        |
| CLIENT*: Paul C. Rizzo Associates, Inc.                                                                              |                | JOB*: 133                                 | 31         | and the second |        |
| SITE*:       Turkey Point NPP         CLIENT*:       Paul C. Rizzo Associates, Inc.         AUTHOR*:       C. Carter |                | PAGE 2 OF                                 | * 1        |                                                                                                                  |        |
| LOGGING CREW*: C. Carter                                                                                             |                |                                           |            |                                                                                                                  |        |
| MOBILIZED FROM:Florida City                                                                                          | DEPARTUF       | RE TIME:                                  |            |                                                                                                                  |        |
| ARRIVED ON SITE:                                                                                                     |                |                                           |            |                                                                                                                  |        |
| STANDBY TIME:                                                                                                        | CAUSE:         |                                           |            |                                                                                                                  |        |
| LOGGING STARTED:                                                                                                     | LOGGING (      | COMPLETE                                  | D:         |                                                                                                                  |        |
|                                                                                                                      |                |                                           |            |                                                                                                                  |        |
| BATTERIES CHANGED BEFORE LOGGING: Y<br>WINCH COMPROBE                                                                | ES; NO<br>GREY | ס <u>י</u> ; sto<br>סירס ר                | DRED WITH  | NEW<br>OTH                                                                                                       |        |
|                                                                                                                      |                |                                           |            |                                                                                                                  |        |
| CALIBRATED RG LOGGER/RECORD                                                                                          |                |                                           |            |                                                                                                                  |        |
| INSTRUMENT* 160023 160024 🔽                                                                                          |                | 12004                                     | J 15014    | 19029                                                                                                            |        |
| MICROLOGGER* 8083 5772                                                                                               |                | N <u>O M</u>                              |            |                                                                                                                  |        |
| RECEIVER S/N* 12008 20042                                                                                            | 26066          | 11001                                     | 23053      | 30086 K                                                                                                          |        |
| ISOLATION TUBE S/N* 300083 24053 X                                                                                   | 28068          | 28072                                     |            |                                                                                                                  |        |
| SHEAVE* COMPROBE OYO 101                                                                                             | ] 102 ] 10     | 03                                        | RGX        |                                                                                                                  |        |
| PROBE OFFSET* OYO 2.0M<br>MINUS CASING STICK-UP*                                                                     | RG 2.5M        | X                                         |            |                                                                                                                  |        |
|                                                                                                                      | 49             |                                           |            |                                                                                                                  |        |
| DEPTH REF. OFFSET AT START* 2.412.<br>DEPTH REF. OFFSET AT FND* 1.96 1.9                                             |                | REF TO GROU                               | ND SURFACE |                                                                                                                  |        |
| DEPTH REF. OFFSET AT END*                                                                                            |                |                                           |            |                                                                                                                  |        |
| AFTER SURVET DEFITTERROR                                                                                             |                | START                                     | END        | END                                                                                                              |        |
| LOG NAME*                                                                                                            | 1              |                                           |            | TIME                                                                                                             | ,<br>, |
| RELDSUSPOUNUL                                                                                                        | 34.0m          | 4:46 pm                                   | 137.0m     | 6:30pm                                                                                                           | 10/14  |
| R61BSUSPDOWNOZ                                                                                                       | 2.0 m          | 10:27                                     | 35.0m      | 11:01 an                                                                                                         | iolie  |
|                                                                                                                      |                |                                           |            |                                                                                                                  | }      |
|                                                                                                                      |                | guangaga bengen para termeter terministik |            |                                                                                                                  |        |
| MAINTENANCE PERFORMED ON SITE*:                                                                                      |                | NLA                                       |            | (N/A if none)                                                                                                    |        |
| EQUIPMENT PROBLEMS OR FAILURES*:                                                                                     |                | NA                                        |            | (N/A if none)                                                                                                    |        |
| DEVIATIONS FROM TEST PLAN*:                                                                                          |                | Nhs                                       |            | (N/A if none)                                                                                                    |        |
|                                                                                                                      |                |                                           |            |                                                                                                                  |        |