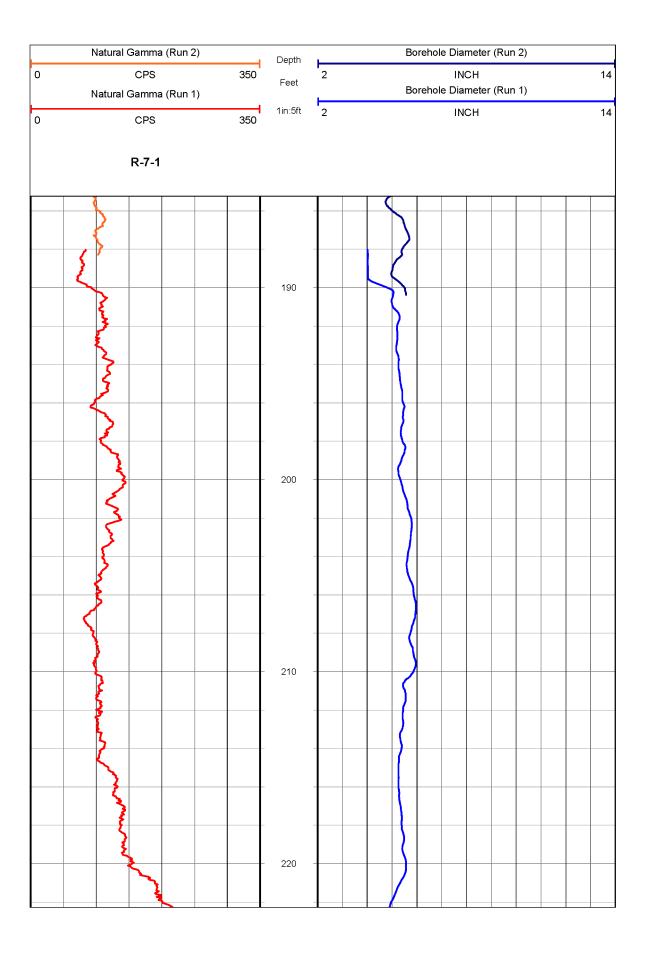

|   | Natural Gamma (Run 2) |       |  |         |                                     | Depth | Borehole Diameter (Run 2) |  |                        |  |    |    |  |  |  |  |  |
|---|-----------------------|-------|--|---------|-------------------------------------|-------|---------------------------|--|------------------------|--|----|----|--|--|--|--|--|
| 0 | Natural Gamma (Run 1) |       |  | Feet    | 2 INCH<br>Borehole Diameter (Run 1) |       |                           |  |                        |  | 14 |    |  |  |  |  |  |
| 0 |                       |       |  | 1in:5ft | 2 INCH                              |       |                           |  |                        |  |    | 14 |  |  |  |  |  |
|   |                       | R-7-1 |  |         |                                     |       |                           |  |                        |  |    |    |  |  |  |  |  |
|   |                       |       |  |         |                                     | _     |                           |  |                        |  |    |    |  |  |  |  |  |
| - | <b>`</b>              |       |  |         |                                     |       |                           |  | $\left  \right\rangle$ |  |    |    |  |  |  |  |  |
|   |                       |       |  |         |                                     | 450   |                           |  |                        |  |    |    |  |  |  |  |  |