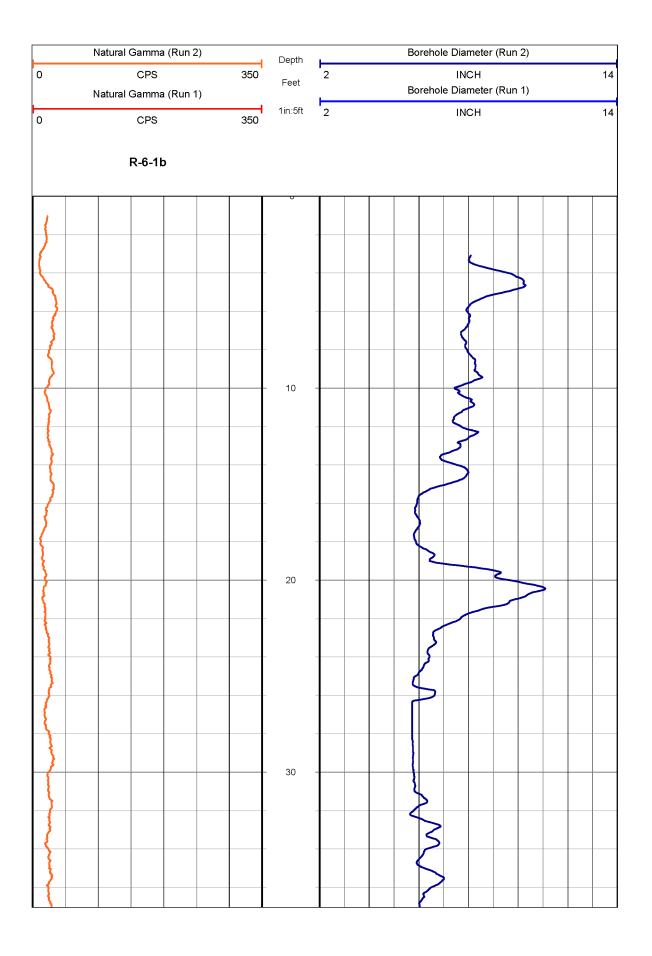

geophysical services

| R-6-11        | BORING GEOPHYSICS FIELD LOG SUMMARY                                                                                                                                  |     |
|---------------|----------------------------------------------------------------------------------------------------------------------------------------------------------------------|-----|
| Borehole*     |                                                                                                                                                                      | . • |
| SITE*:        | Turkey Point NPP DATE*: 10/14,15/2013, 10/16/20                                                                                                                      | 13  |
| CLIENT*:      | Paul C. Rizzo Associates, Inc. JOB*: 13331                                                                                                                           |     |
| AUTHOR*:      | _C. Carter PAGE*; OF _/                                                                                                                                              |     |
| CONTACT:      | Rolando J. Benitez PHONE: (412) 607-3560                                                                                                                             |     |
| BOREHOLE CON  | ISTRUCTION: CASED UNCASED X                                                                                                                                          |     |
| DIAMETERS AND | UNCASED X<br>D DEPTH RANGES: $5^{7}4$ 0 TO $10^{10}$ ; $4^{3}74$ 5, $10^{10}$ TO $464$ ft<br>AL DEPTH AS DRILLED*: $46^{4}$ ft<br>CAL DEPTH AS DRILLED*: $46^{4}$ ft |     |
| BOREHOLE TOTA | AL DEPTH AS DRILLED*: 464 ft                                                                                                                                         |     |
| SURFACE CASIN | AL DEPTH AS DRILLED*: 464 ft <u>ec longing</u><br>NG?: YES <u>X</u> DEPTH TO BOTTOM OF CASING <u>10 ft</u> ; NO <u>X 10/16</u>                                       |     |
|               | ROCK: ~5 ft                                                                                                                                                          |     |
| BOREHOLE FLUI | ID: WATER; FRESH WATER MUD $\underline{X}_;$ SALT WATER MUD;                                                                                                         |     |
| LOGGING CREW  | /: C. Carter                                                                                                                                                         |     |

|             | 1              | I              | I          | 1               |         |       |
|-------------|----------------|----------------|------------|-----------------|---------|-------|
| LOG TYPE*   | FILE NAME*     | DEPTH RANGE*   | DATE*      | TIMES*          |         |       |
| Deviation   | REIBAUDOWNOI   | 3.2-464 ft     | 10/14/2013 | 2:14-2:27pm     |         |       |
| ATV .       | RGIBAUUPOI     | 463.8 - 109 ft | 10/14/2013 | 2:30-4:09pr     | <u></u> |       |
| P-Svelocity | REIBSUSPOOWNOI | 34.0 -137.0m   | 10/14/2013 | 4:46-6:30pm     |         |       |
| Caliper     | R61BCAL TESTOI | NA             | 10/15/2013 | 8:39-8:40a      |         |       |
| Cal-NG      | RGIBCALUPOI    | 455.7-99.65.44 | 10/15/2013 | 9:15 -9:45      | am-     |       |
| Caliper     | REIBCALTER TOZ | NIA            | 10/15/2013 | 10:02-10:02     | lam     | ,     |
| Deviation   | REIBAUDOWNOZ   | 1.9-113.5ft    | 10/16/2013 | 9:13-9:24a      | m-      | 10/16 |
| ATV         | R61BAUUP02     | 9:25-10:03 a   | 16/16/13   |                 |         |       |
| STV         | R61BAUUP02     | 113.5-1.64     | 10/16/203  | 9:25-10:03      | am      |       |
| P-Svelocity | R61BSUSPOWN02  | - 2.0-35.0m    | 10/16/2013 | 10:27 -11:01 av | ~       |       |
| Caliper     | RGIBCALTESTO3  | N/A            | 10/16/2013 | 11:24 -11:26    | am      |       |
| Col-NG      | REIBCALUPOZ    | 116.7-3.35 ft  | 10/16/2013 | 11:37-11:48a    | in      |       |
| Caliper     | REIBCALTETTOY  | NA             | 10/16/2013 | 11:55 - 11:56 a | n       |       |
|             |                |                |            |                 |         |       |
|             |                |                |            |                 |         |       |
|             |                |                |            |                 |         |       |