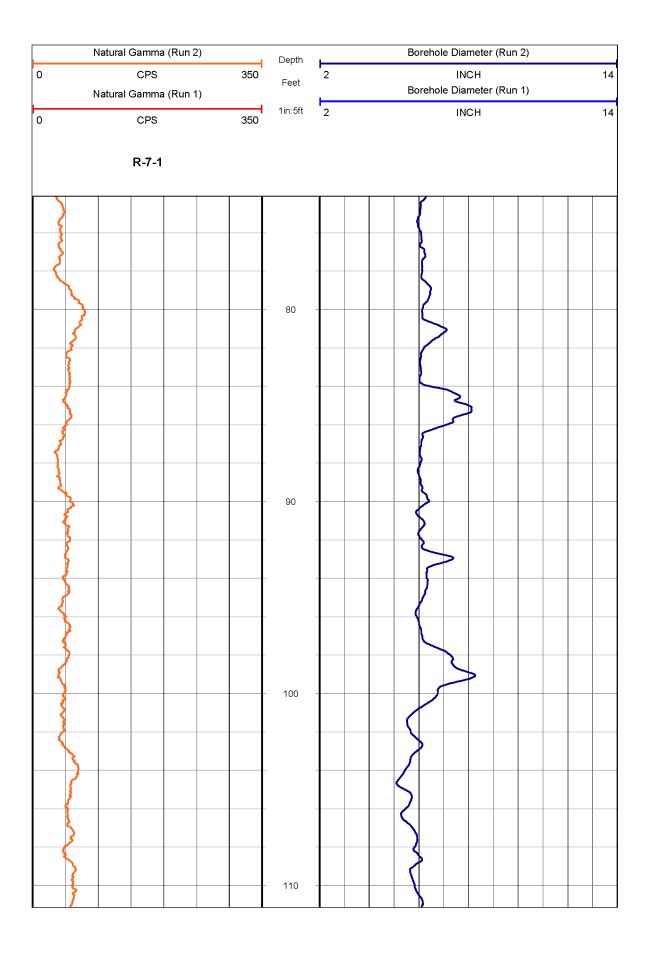

|   | Natural Gamma (Run 2) |       |  |         |                                     | Depth | Borehole Diameter (Run 2) |  |                        |  |    |    |  |  |  |  |  |
|---|-----------------------|-------|--|---------|-------------------------------------|-------|---------------------------|--|------------------------|--|----|----|--|--|--|--|--|
| 0 | Natural Gamma (Run 1) |       |  | Feet    | 2 INCH<br>Borehole Diameter (Run 1) |       |                           |  |                        |  | 14 |    |  |  |  |  |  |
| 0 |                       |       |  | 1in:5ft | 2 INCH                              |       |                           |  |                        |  |    | 14 |  |  |  |  |  |
|   |                       | R-7-1 |  |         |                                     |       |                           |  |                        |  |    |    |  |  |  |  |  |
|   |                       |       |  |         |                                     | _     |                           |  |                        |  |    |    |  |  |  |  |  |
| - | <b>`</b>              |       |  |         |                                     |       |                           |  | $\left  \right\rangle$ |  |    |    |  |  |  |  |  |
|   |                       |       |  |         |                                     | 450   |                           |  |                        |  |    |    |  |  |  |  |  |