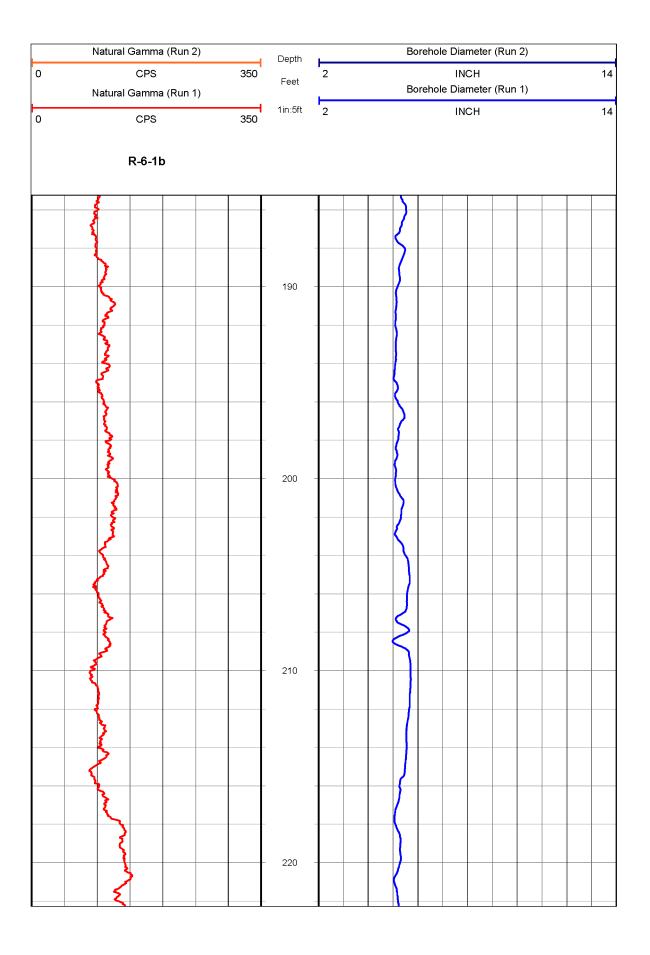

geophysical services

| R-6-11        | BORING GEOPHYSICS FIELD LOG SUMMARY                                                                                                                                  |     |
|---------------|----------------------------------------------------------------------------------------------------------------------------------------------------------------------|-----|
| Borehole*     |                                                                                                                                                                      | . • |
| SITE*:        | Turkey Point NPP DATE*: 10/14,15/2013, 10/16/20                                                                                                                      | 13  |
| CLIENT*:      | Paul C. Rizzo Associates, Inc. JOB*: 13331                                                                                                                           |     |
| AUTHOR*:      | _C. Carter PAGE*; OF _/                                                                                                                                              |     |
| CONTACT:      | Rolando J. Benitez PHONE: (412) 607-3560                                                                                                                             |     |
| BOREHOLE CON  | ISTRUCTION: CASED UNCASED X                                                                                                                                          |     |
| DIAMETERS AND | UNCASED X<br>D DEPTH RANGES: $5^{7}4$ 0 TO $10^{10}$ ; $4^{3}74$ 5, $10^{10}$ TO $464$ ft<br>AL DEPTH AS DRILLED*: $46^{4}$ ft<br>CAL DEPTH AS DRILLED*: $46^{4}$ ft |     |
| BOREHOLE TOTA | AL DEPTH AS DRILLED*: 464 ft                                                                                                                                         |     |
| SURFACE CASIN | AL DEPTH AS DRILLED*: 464 ft <u>ec longing</u><br>NG?: YES <u>X</u> DEPTH TO BOTTOM OF CASING <u>10 ft</u> ; NO <u>X 10/16</u>                                       |     |
|               | ROCK: ~5 ft                                                                                                                                                          |     |
| BOREHOLE FLUI | ID: WATER; FRESH WATER MUD $\underline{X}_;$ SALT WATER MUD;                                                                                                         |     |
| LOGGING CREW  | /: C. Carter                                                                                                                                                         |     |

|             | 1              | I              | I          | 1               |         |       |
|-------------|----------------|----------------|------------|-----------------|---------|-------|
| LOG TYPE*   | FILE NAME*     | DEPTH RANGE*   | DATE*      | TIMES*          |         |       |
| Deviation   | REIBAUDOWNOI   | 3.2-464 ft     | 10/14/2013 | 2:14-2:27pm     |         |       |
| ATV .       | RGIBAUUPOI     | 463.8 - 109 ft | 10/14/2013 | 2:30-4:09pr     | <u></u> |       |
| P-Svelocity | REIBSUSPOOWNOI | 34.0 -137.0m   | 10/14/2013 | 4:46-6:30pm     |         |       |
| Caliper     | R61BCAL TESTOI | NA             | 10/15/2013 | 8:39-8:40a      |         |       |
| Cal-NG      | RGIBCALUPOI    | 455.7-99.65.44 | 10/15/2013 | 9:15 -9:45      | am-     |       |
| Caliper     | REIBCALTER TOZ | NIA            | 10/15/2013 | 10:02-10:02     | lam     | ,     |
| Deviation   | REIBAUDOWNOZ   | 1.9-113.5ft    | 10/16/2013 | 9:13-9:24a      | m-      | 10/16 |
| ATV         | R61BAUUP02     | 9:25-10:03 a   | 16/16/13   |                 |         |       |
| STV         | R61BAUUP02     | 113.5-1.64     | 10/16/203  | 9:25-10:03      | am      |       |
| P-Svelocity | R61BSUSPOWN02  | - 2.0-35.0m    | 10/16/2013 | 10:27 -11:01 av | ~       |       |
| Caliper     | RGIBCALTESTO3  | N/A            | 10/16/2013 | 11:24 -11:26    | am      |       |
| Col-NG      | REIBCALUPOZ    | 116.7-3.35 ft  | 10/16/2013 | 11:37-11:48a    | in      |       |
| Caliper     | REIBCALTETTOY  | NA             | 10/16/2013 | 11:55 - 11:56 a | n       |       |
|             |                |                |            |                 |         |       |
|             |                |                |            |                 |         |       |
|             |                |                |            |                 |         |       |