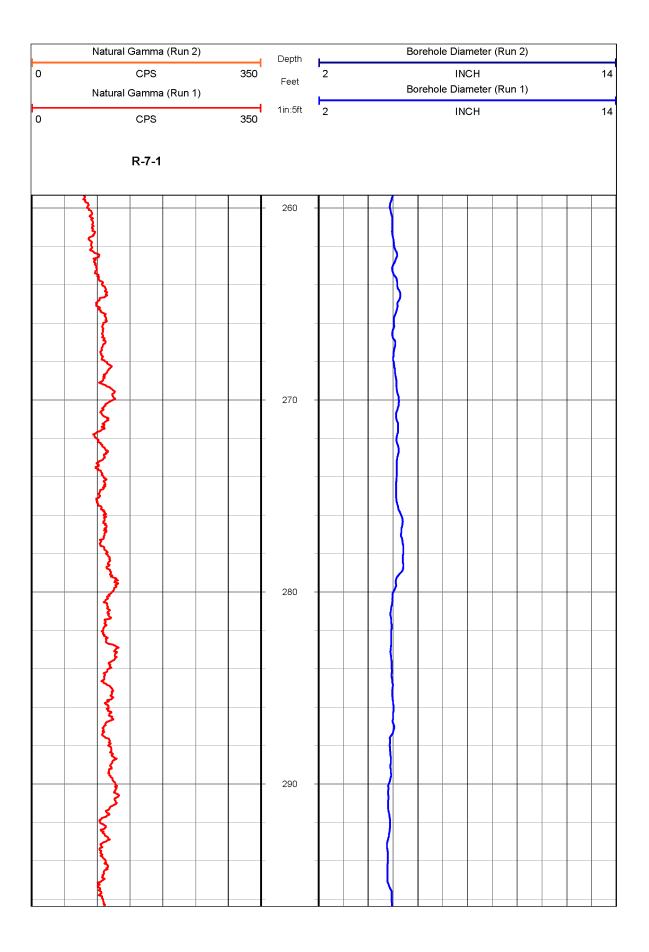

|   | Natural Gamma (Run 2) |       |  |         |                                     | Depth | Borehole Diameter (Run 2) |  |                        |  |    |    |  |  |  |  |  |
|---|-----------------------|-------|--|---------|-------------------------------------|-------|---------------------------|--|------------------------|--|----|----|--|--|--|--|--|
| 0 | Natural Gamma (Run 1) |       |  | Feet    | 2 INCH<br>Borehole Diameter (Run 1) |       |                           |  |                        |  | 14 |    |  |  |  |  |  |
| 0 |                       |       |  | 1in:5ft | 2 INCH                              |       |                           |  |                        |  |    | 14 |  |  |  |  |  |
|   |                       | R-7-1 |  |         |                                     |       |                           |  |                        |  |    |    |  |  |  |  |  |
|   |                       |       |  |         |                                     | _     |                           |  |                        |  |    |    |  |  |  |  |  |
| - | <b>`</b>              |       |  |         |                                     |       |                           |  | $\left  \right\rangle$ |  |    |    |  |  |  |  |  |
|   |                       |       |  |         |                                     | 450   |                           |  |                        |  |    |    |  |  |  |  |  |