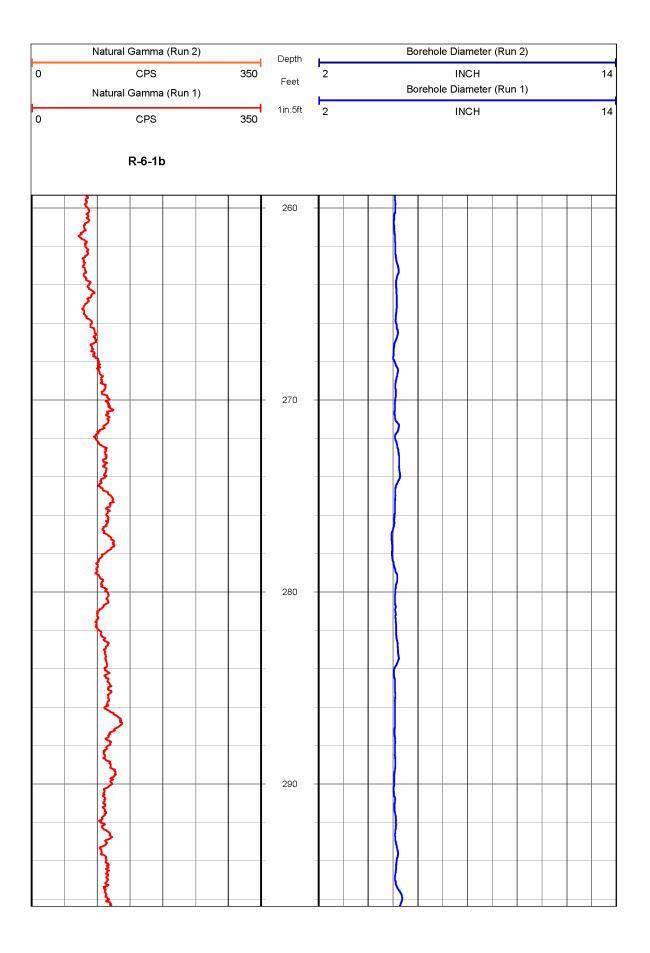

geophysical services

| R-6-11        | BORING GEOPHYSICS FIELD LOG SUMMARY                                                                                                                                  |     |
|---------------|----------------------------------------------------------------------------------------------------------------------------------------------------------------------|-----|
| Borehole*     |                                                                                                                                                                      | . • |
| SITE*:        | Turkey Point NPP DATE*: 10/14,15/2013, 10/16/20                                                                                                                      | 13  |
| CLIENT*:      | Paul C. Rizzo Associates, Inc. JOB*: 13331                                                                                                                           |     |
| AUTHOR*:      | _C. Carter PAGE*; OF _/                                                                                                                                              |     |
| CONTACT:      | Rolando J. Benitez PHONE: (412) 607-3560                                                                                                                             |     |
| BOREHOLE CON  | ISTRUCTION: CASED UNCASED X                                                                                                                                          |     |
| DIAMETERS AND | UNCASED X<br>D DEPTH RANGES: $5^{7}4$ 0 TO $10^{10}$ ; $4^{3}74$ 5, $10^{10}$ TO $464$ ft<br>AL DEPTH AS DRILLED*: $46^{4}$ ft<br>CAL DEPTH AS DRILLED*: $46^{4}$ ft |     |
| BOREHOLE TOTA | AL DEPTH AS DRILLED*: 464 ft                                                                                                                                         |     |
| SURFACE CASIN | AL DEPTH AS DRILLED*: 464 ft <u>ec longing</u><br>NG?: YES <u>X</u> DEPTH TO BOTTOM OF CASING <u>10 ft</u> ; NO <u>X 10/16</u>                                       |     |
|               | ROCK: ~5 ft                                                                                                                                                          |     |
| BOREHOLE FLUI | ID: WATER; FRESH WATER MUD $\underline{X}_;$ SALT WATER MUD;                                                                                                         |     |
| LOGGING CREW  | /: C. Carter                                                                                                                                                         |     |

|             | 1              | I              | I          | 1               |         |       |
|-------------|----------------|----------------|------------|-----------------|---------|-------|
| LOG TYPE*   | FILE NAME*     | DEPTH RANGE*   | DATE*      | TIMES*          |         |       |
| Deviation   | REIBAUDOWNOI   | 3.2-464 ft     | 10/14/2013 | 2:14-2:27pm     |         |       |
| ATV .       | RGIBAUUPOI     | 463.8 - 109 ft | 10/14/2013 | 2:30-4:09pr     | <u></u> |       |
| P-Svelocity | REIBSUSPOOWNOI | 34.0 -137.0m   | 10/14/2013 | 4:46-6:30pm     |         |       |
| Caliper     | R61BCAL TESTOI | NA             | 10/15/2013 | 8:39-8:40a      |         |       |
| Cal-NG      | RGIBCALUPOI    | 455.7-99.65.44 | 10/15/2013 | 9:15 -9:45      | am-     |       |
| Caliper     | REIBCALTER TOZ | NIA            | 10/15/2013 | 10:02-10:02     | lam     | ,     |
| Deviation   | REIBAUDOWNOZ   | 1.9-113.5ft    | 10/16/2013 | 9:13-9:24a      | m-      | 10/16 |
| ATV         | R61BAUUP02     | 9:25-10:03 a   | 16/16/13   |                 |         |       |
| STV         | R61BAUUP02     | 113.5-1.64     | 10/16/203  | 9:25-10:03      | am      |       |
| P-Svelocity | R61BSUSPOWN02  | - 2.0-35.0m    | 10/16/2013 | 10:27 -11:01 av | ~       |       |
| Caliper     | RGIBCALTESTO3  | N/A            | 10/16/2013 | 11:24 -11:26    | am      |       |
| Col-NG      | REIBCALUPOZ    | 116.7-3.35 ft  | 10/16/2013 | 11:37-11:48a    | in      |       |
| Caliper     | REIBCALTETTOY  | NA             | 10/16/2013 | 11:55 - 11:56 a | n       |       |
|             |                |                |            |                 |         |       |
|             |                |                |            |                 |         |       |
|             |                |                |            |                 |         |       |