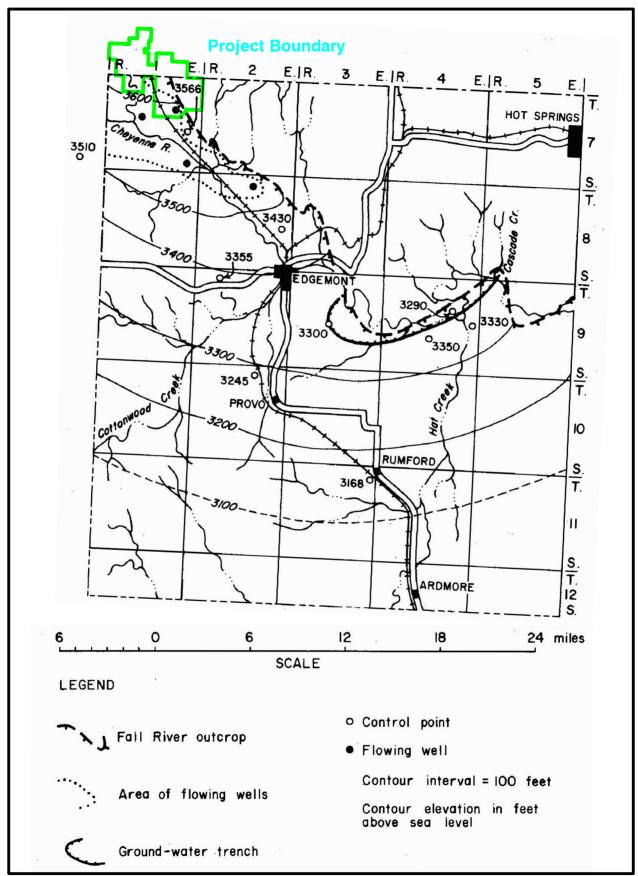

Note: Figure modified from Exhibit OST-8 at 33 to show Dewey-Burdock Project area

Figure 12. Probable potentiometric surface of the Fall River Formation.