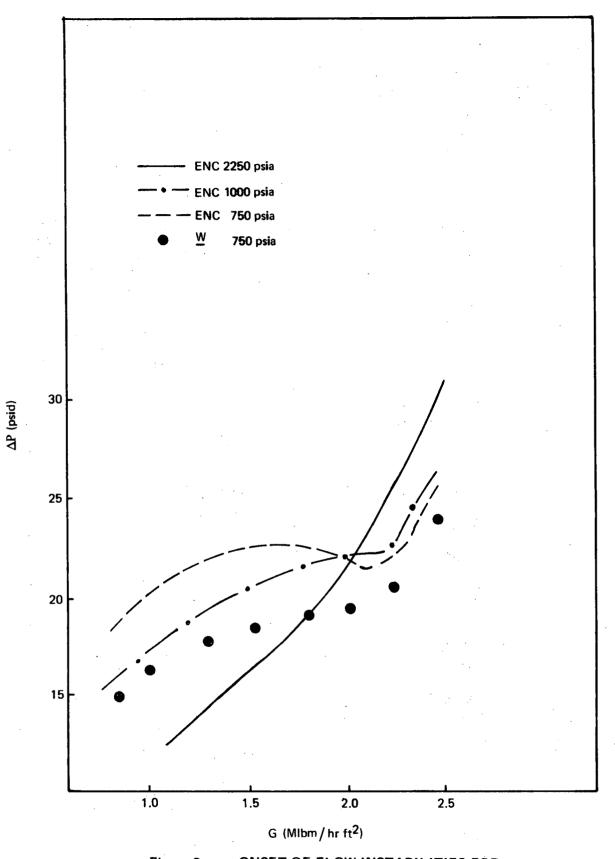

on the results presented in Reference 1, a correlation was developed to describe the data (See Equation 2 of Reference 1). Application of the correlation to H. B. Robinson operating conditions, no rod bow penalty is calculated for the hot assembly at 112% of rated power. Thus, it is concluded that no penalty even if rod-to-rod contact were predicted would be calculated for the ENC fuel bundle.

(1) K. W. Hill, et. al., "Effect of a Rod Bowed to Contact on Critical Heat Flux in Pressurized Water Reactor Rod Bundles," ASME 75-WA/HT-77.

(2) K. W. Hill, et. al., "Effects on Critical Heat Flux of Local Heat Flux Spikes or Local Flow Blockage in Pressurized Water Reactor Rod Bundles," ASME 74-WA/HT-54.



PRESSURE DROP

FLOW

Figure 1: SCHEMATIC OF ONSET OF STABLE AND UNSTABLE FLOW CONDITIONS





### EXON NUCLEAR COMPANY, Inc.

2101 Horn Rapids Road, Richland, Washington 99352 PHONE: (509) 946-9621

50.261

November 17, 1975

Mr. Bernard C. Rusche, Director Office of Nuclear Reactor Regulations U. S. Nuclear Regulatory Commission Washington, D.C. 20555

Dear Mr. Rusche:

Subject: XN-75-57, Revision 1, "H. B. Robinson Unit No. 2 LOCA Analyses Using the ENC WREM Based PWR ECCS Evaluation Model (September 26, 1975 Version)," November 9, 1975

Enclosed are thirty-two (32) copies of the subject document. These documents contain the results of the LOCA analyses in conformance with the requirements of 10CFR50.46 using the Exxon Nuclear WREM based ECCS model as approved by the NRC for application to H. B. Robinson.

This document has been transmitted to you by CP&L as per their letter