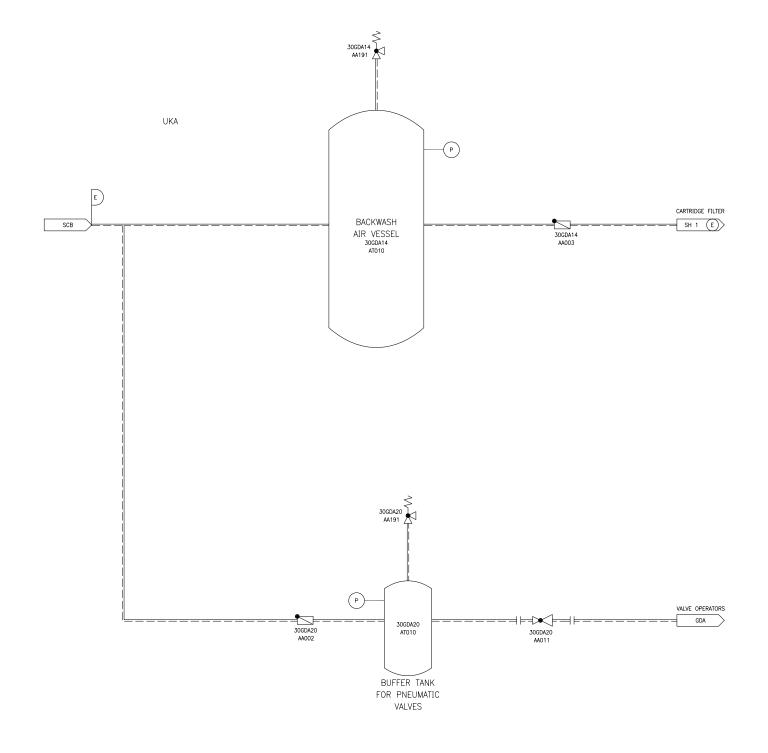

REV 005 GDA02T2

Figure 10.4.8-2—Steam Generator Blowdown Demineralizing System Flow Diagram
Sheet 3 of 4

Figure 10.4.8-2—Steam Generator Blowdown Demineralizing System Flow Diagram Sheet 4 of 4

GDA - STEAM GENERATOR BLOWDOWN DEMINERALIZING MAIN SYSTEM SCB - COMPRESSED AIR DISTRIBUTION SYSTEM

UKA - NUCLEAR AUXILIARY BUILDING

SSC QUALITY GROUP SSC SEISMIC CLASS

REV 005 GDA04T2