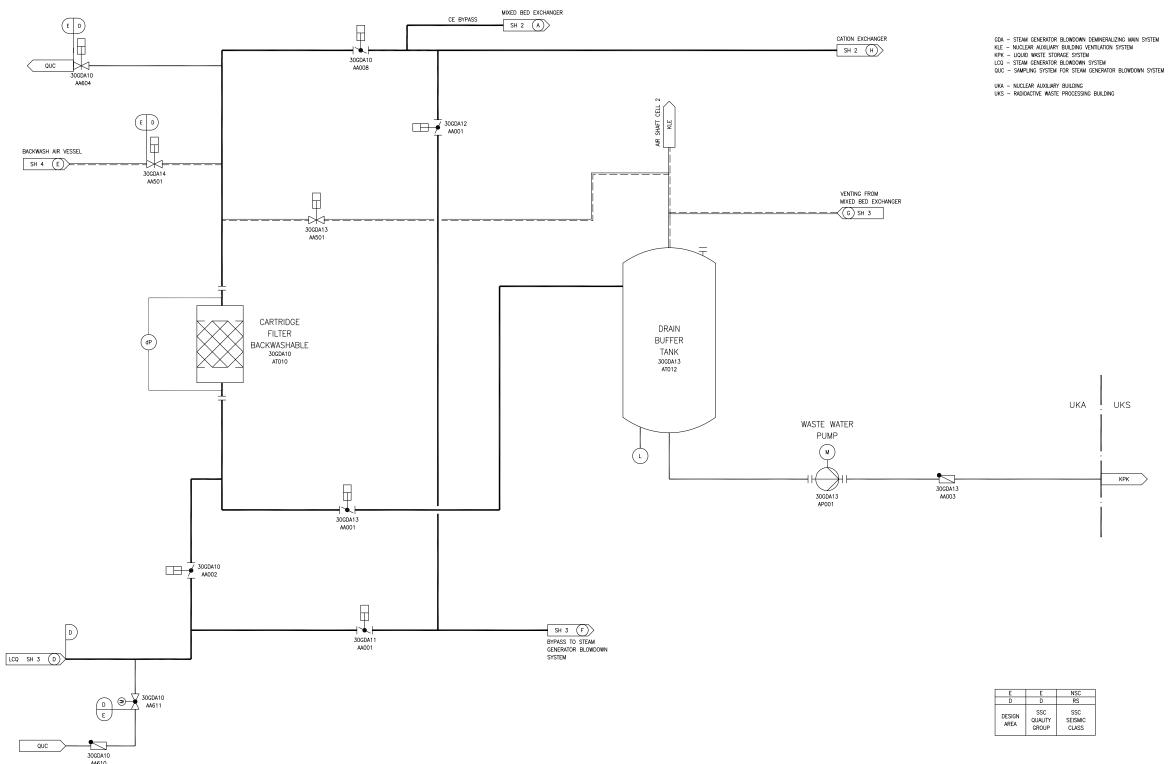

REV 005 LCQ03T2

Figure 10.4.8-2—Steam Generator Blowdown Demineralizing System Flow Diagram
Sheet 1 of 4

REV 005 GDA01T2

Figure 10.4.8-2—Steam Generator Blowdown Demineralizing System Flow Diagram
Sheet 2 of 4

GDA – STEAM GENERATOR BLOWDOWN DEMINERALIZING MAIN SYSTEM GHC – DEMINERALIZED WATER DISTRIBUTION SYSTEM QUC – SAMPLING SYSTEM FOR STEAM GENERATOR BLOWDOWN SYSTEM

UKA - NUCLEAR AUXILIARY BUILDING

| E              | E                       | NSC                     |
|----------------|-------------------------|-------------------------|
| D              | D                       | RS                      |
| DESIGN<br>AREA | SSC<br>QUALITY<br>GROUP | SSC<br>SEISMIC<br>CLASS |