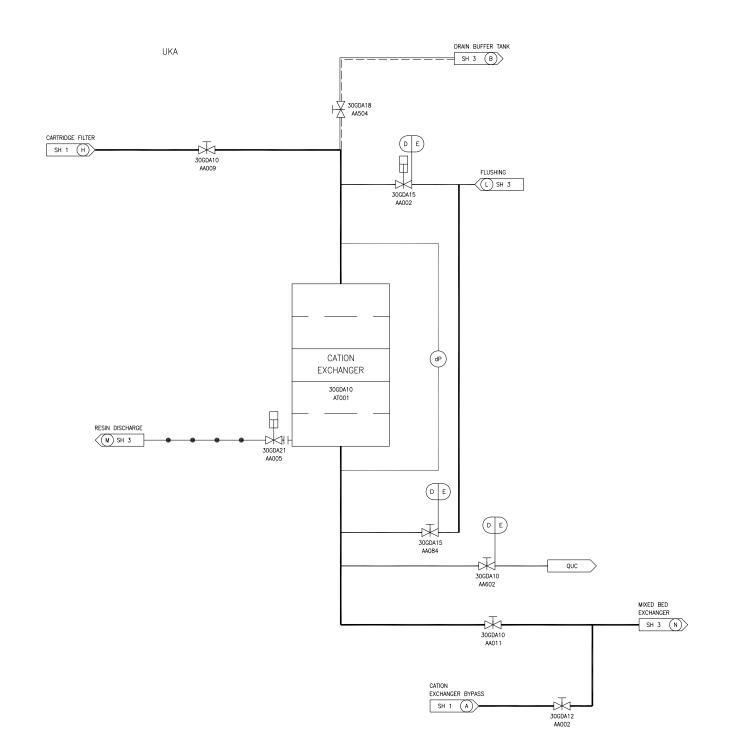

REV 005 LCQ03T2

Figure 10.4.8-2—Steam Generator Blowdown Demineralizing System Flow Diagram
Sheet 1 of 4

REV 005 GDA01T2

Figure 10.4.8-2—Steam Generator Blowdown Demineralizing System Flow Diagram
Sheet 2 of 4

GDA – STEAM GENERATOR BLOWDOWN DEMINERALIZING MAIN SYSTEM GHC – DEMINERALIZED WATER DISTRIBUTION SYSTEM QUC – SAMPLING SYSTEM FOR STEAM GENERATOR BLOWDOWN SYSTEM

UKA - NUCLEAR AUXILIARY BUILDING

| E              | E                       | NSC                     |
|----------------|-------------------------|-------------------------|
| D              | D                       | RS                      |
| DESIGN<br>AREA | SSC<br>QUALITY<br>GROUP | SSC<br>SEISMIC<br>CLASS |