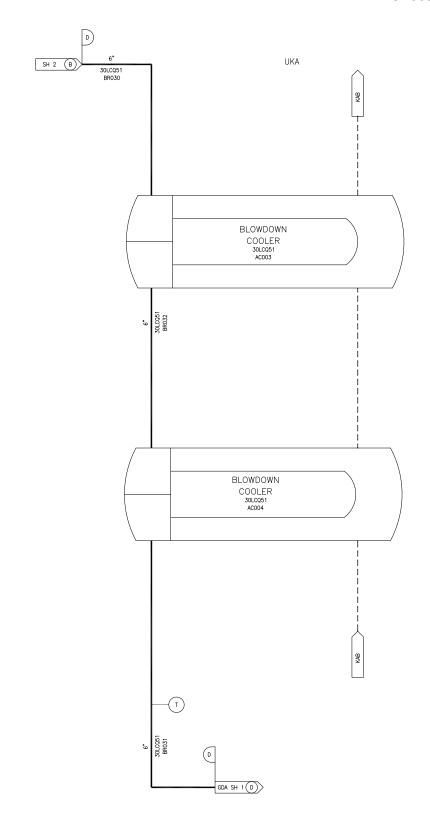

Figure 10.4.8-1—Steam Generator Blowdown System Discharge and Cooling Sheet 1 of 3

REV 005 LCQ01T2

Figure 10.4.8-1—Steam Generator Blowdown System Discharge and Cooling Sheet 2 of 3

Figure 10.4.8-1—Steam Generator Blowdown System Discharge and Cooling Sheet 3 of 3

CDA – STEAM GENERATOR BLOWDOWN DEMINERALIZING MAIN SYSTEM
KAB – COMPONENT COOLING WATER SYSTEM COMMON HEADER
LCQ – STEAM GENERATOR BLOWDOWN SYSTEM

UKA - NUCLEAR AUXILIARY BUILDING

| D              | D                       | CS                     |
|----------------|-------------------------|------------------------|
| DESIGN<br>AREA | SSC<br>QUALITY<br>GROUP | SSC<br>SEISMI<br>CLASS |