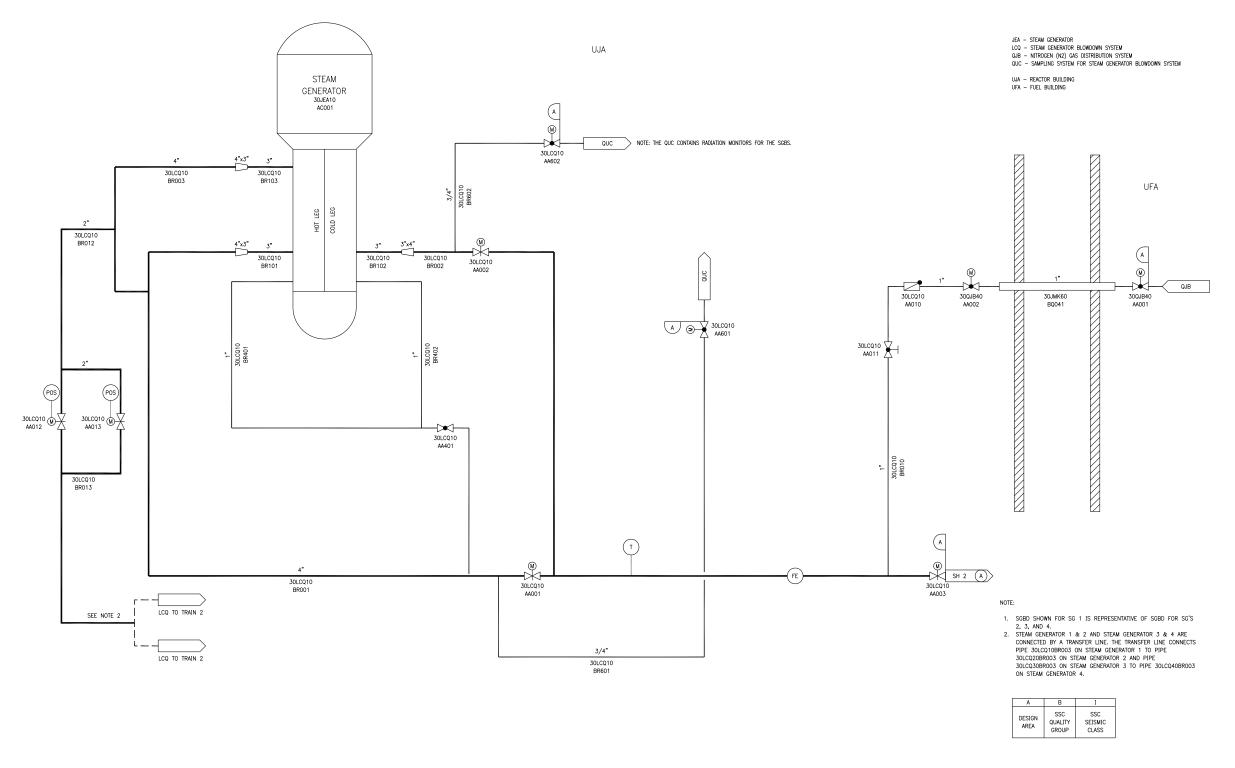

Figure 10.4.8-1—Steam Generator Blowdown System Discharge and Cooling Sheet 1 of 3

REV 005 LCQ01T2

Figure 10.4.8-1—Steam Generator Blowdown System Discharge and Cooling Sheet 2 of 3

Figure 10.4.8-1—Steam Generator Blowdown System Discharge and Cooling Sheet 3 of 3

CDA – STEAM GENERATOR BLOWDOWN DEMINERALIZING MAIN SYSTEM
KAB – COMPONENT COOLING WATER SYSTEM COMMON HEADER
LCQ – STEAM GENERATOR BLOWDOWN SYSTEM

UKA - NUCLEAR AUXILIARY BUILDING

| D              | D                       | CS                     |
|----------------|-------------------------|------------------------|
| DESIGN<br>AREA | SSC<br>QUALITY<br>GROUP | SSC<br>SEISMI<br>CLASS |