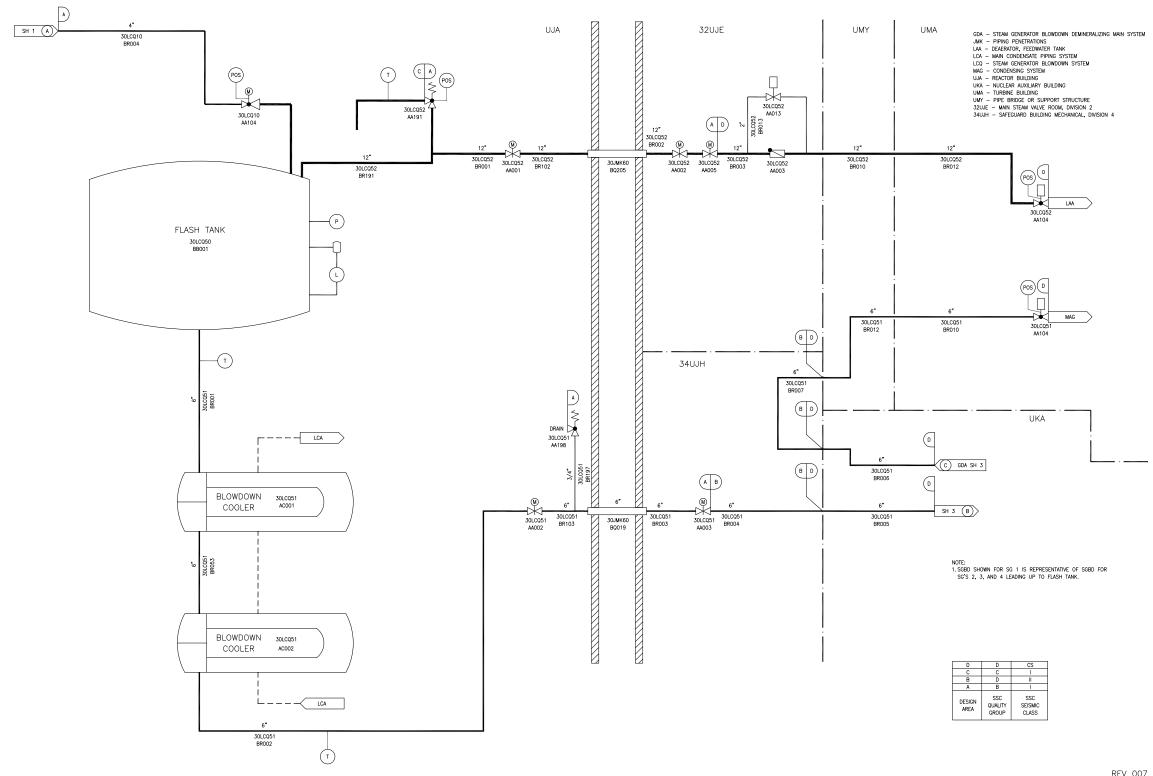

Figure 10.4.8-1—Steam Generator Blowdown System Discharge and Cooling Sheet 1 of 3

REV 005 LCQ01T2

Figure 10.4.8-1—Steam Generator Blowdown System Discharge and Cooling Sheet 2 of 3

Figure 10.4.8-1—Steam Generator Blowdown System Discharge and Cooling Sheet 3 of 3

CDA – STEAM GENERATOR BLOWDOWN DEMINERALIZING MAIN SYSTEM
KAB – COMPONENT COOLING WATER SYSTEM COMMON HEADER
LCQ – STEAM GENERATOR BLOWDOWN SYSTEM

UKA - NUCLEAR AUXILIARY BUILDING

| D              | D                       | CS                     |
|----------------|-------------------------|------------------------|
| DESIGN<br>AREA | SSC<br>QUALITY<br>GROUP | SSC<br>SEISMI<br>CLASS |