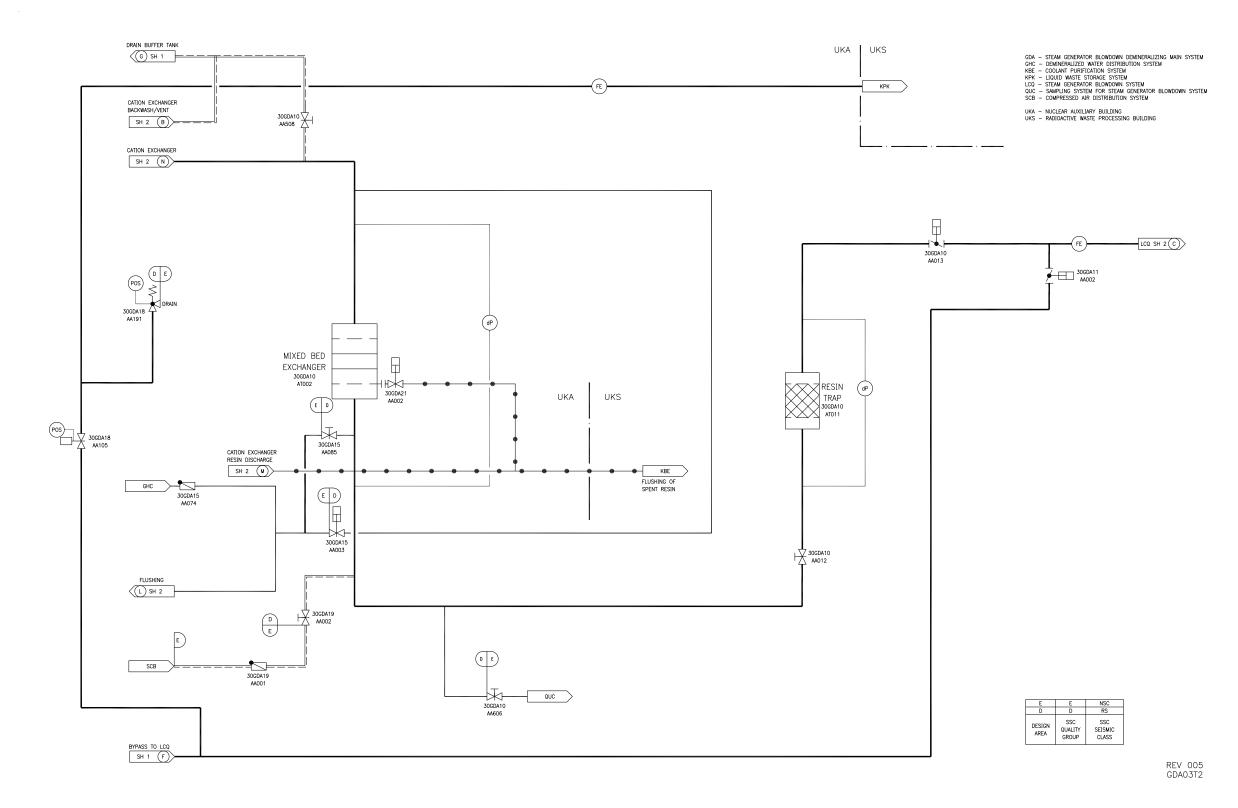

REV 005 LCQ03T2

Figure 10.4.8-2—Steam Generator Blowdown Demineralizing System Flow Diagram
Sheet 1 of 4

REV 005 GDA01T2

Figure 10.4.8-2—Steam Generator Blowdown Demineralizing System Flow Diagram
Sheet 2 of 4

REV 005 GDA02T2

Figure 10.4.8-2—Steam Generator Blowdown Demineralizing System Flow Diagram
Sheet 3 of 4

Figure 10.4.8-2—Steam Generator Blowdown Demineralizing System Flow Diagram Sheet 4 of 4

GDA - STEAM GENERATOR BLOWDOWN DEMINERALIZING MAIN SYSTEM SCB - COMPRESSED AIR DISTRIBUTION SYSTEM

GDA – STEAM GENERATOR BLOWDOWN DEMINERALIZING MAIN SYSTEM GHC – DEMINERALIZED WATER DISTRIBUTION SYSTEM QUC – SAMPLING SYSTEM FOR STEAM GENERATOR BLOWDOWN SYSTEM

UKA - NUCLEAR AUXILIARY BUILDING

| E              | E                       | NSC                     |
|----------------|-------------------------|-------------------------|
| D              | D                       | RS                      |
| DESIGN<br>AREA | SSC<br>QUALITY<br>GROUP | SSC<br>SEISMIC<br>CLASS |