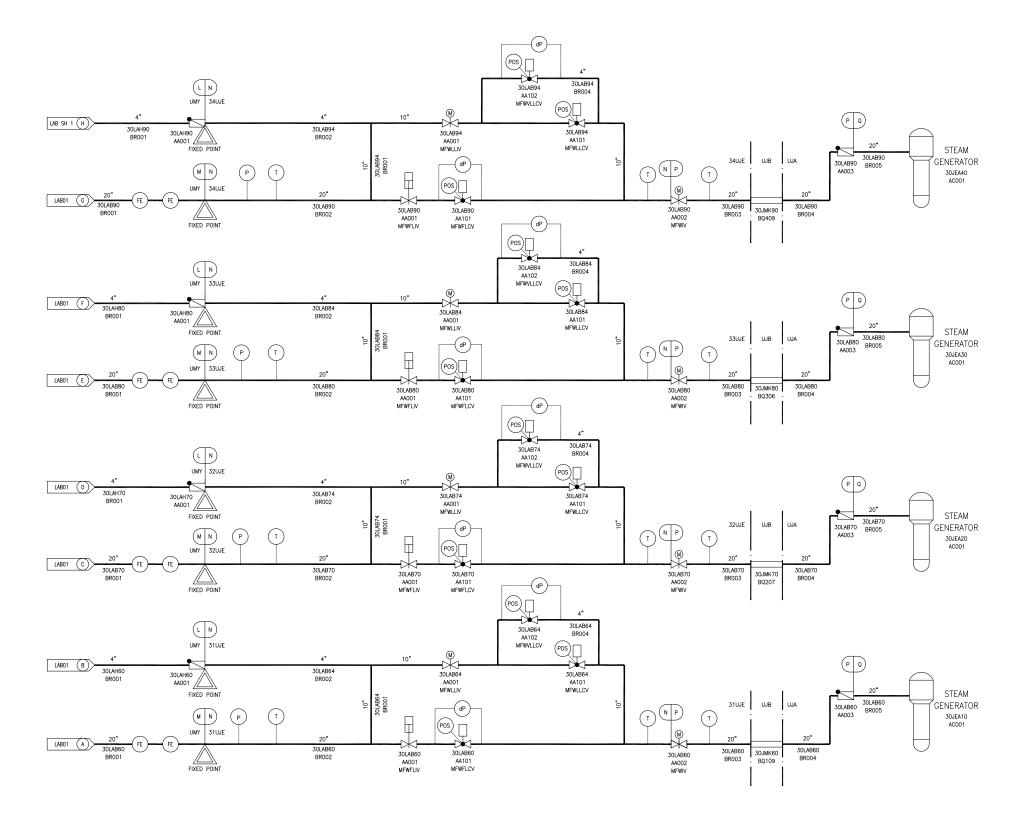

Figure 10.4.7-1—Condensate and Feedwater System Sheet 1 of 2

Figure 10.4.7-2—Feedwater Full Load Isolation Valve Hydraulic Actuators Sheet 2 of 2

JEA — STEAM GENERATOR LAB — FEEDWATER PIPING SYSTEM LAH — STARTUP AND SHUTDOWN FEEDWATER PIPING SYSTEM UJA — REACTOR BUILDING

UJB - REACTOR BUILDING ANNULUS

UUB - REACTOR BUILDING ANNULUS
3TULE - MAIN STEAM AND FEEDWATER VALVE ROOM, DIVISION 1
3ZULE - MAIN STEAM AND FEEDWATER VALVE ROOM, DIVISION 2
33ULE - MAIN STEAM AND FEEDWATER VALVE ROOM, DIVISION 3
34UJE - MAIN STEAM AND FEEDWATER VALVE ROOM, DIVISION 4

MAIN FEEDWATER FULL LOAD CONTROL VALVE MAIN FEEDWATER FULL LOAD ISOLATION VALVE MAIN FEEDWATER LOW LOAD CONTROL VALVE MAIN FEEDWATER LOW LOAD ISOLATION VALVE MAIN FEEDWATER VERY LOW LOAD CONTROL VALVE MAIN FEEDWATER ISOLATION VALVE MFWFLCV MFWFLIV MFWLLCV MFWVLLCV MFWVLLCV MFWIV