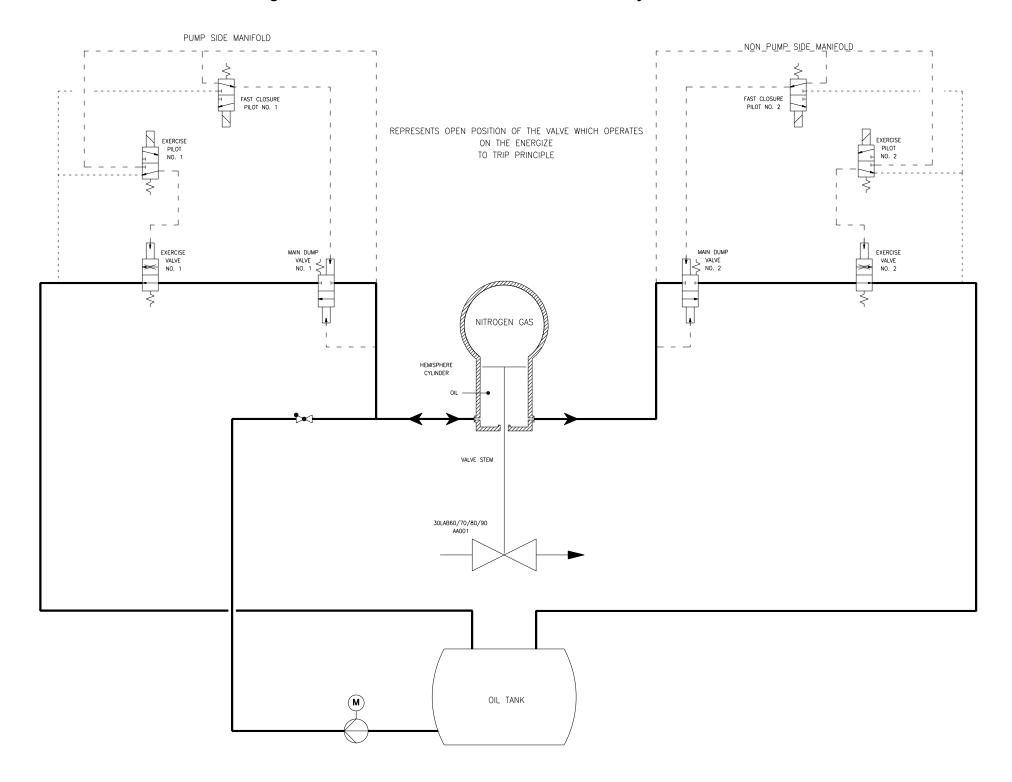

SSC QUALITY GROUP DESIGN TEMPERATURE \*F SSC SEISMIC CLASS DESIGN DESIGN AREA PRESSURE PSIG

> REV 003 LAB02T2

Figure 10.4.7-2—Feedwater Full Load Isolation Valve Hydraulic Actuators

LAB001 T2