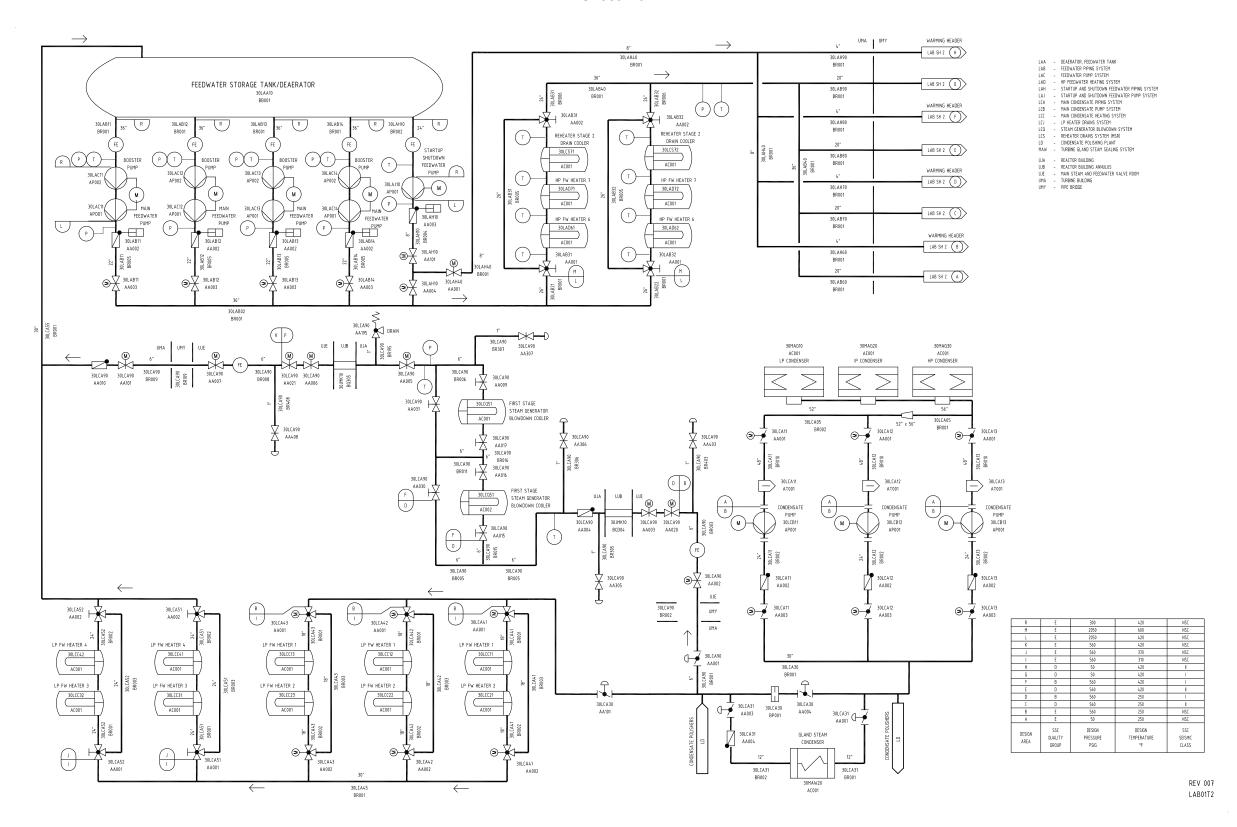

Figure 10.4.7-1—Condensate and Feedwater System Sheet 1 of 2

Figure 10.4.7-2—Feedwater Full Load Isolation Valve Hydraulic Actuators Sheet 2 of 2

JEA — STEAM GENERATOR LAB — FEEDWATER PIPING SYSTEM LAH — STARTUP AND SHUTDOWN FEEDWATER PIPING SYSTEM UJA — REACTOR BUILDING

UJB - REACTOR BUILDING ANNULUS

UUB - REACTOR BUILDING ANNULUS
3TULE - MAIN STEAM AND FEEDWATER VALVE ROOM, DIVISION 1
3ZULE - MAIN STEAM AND FEEDWATER VALVE ROOM, DIVISION 2
33ULE - MAIN STEAM AND FEEDWATER VALVE ROOM, DIVISION 3
34UJE - MAIN STEAM AND FEEDWATER VALVE ROOM, DIVISION 4

MAIN FEEDWATER FULL LOAD CONTROL VALVE MAIN FEEDWATER FULL LOAD ISOLATION VALVE MAIN FEEDWATER LOW LOAD CONTROL VALVE MAIN FEEDWATER LOW LOAD ISOLATION VALVE MAIN FEEDWATER VERY LOW LOAD CONTROL VALVE MAIN FEEDWATER ISOLATION VALVE MFWFLCV MFWFLIV MFWLLCV MFWVLLCV MFWVLLCV MFWIV