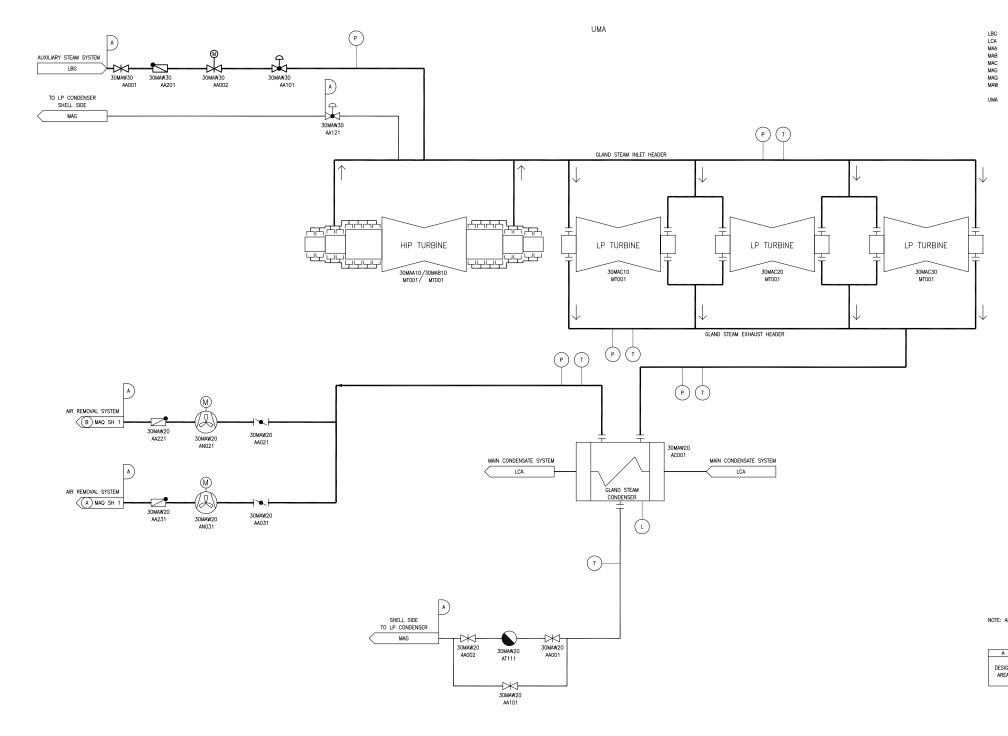

AUXILIARY STEAM PIPING SYSTEM MAIN CONDENSATE PIPING SYSTEM HP STEAM TURBINE IP TURBINE LP STEAM TURBINE CONDENSING SYSTEM VENT SYSTEM FOR AR REMOVAL SYSTEM TURBINE GLAND STEAM SEALING SYSTEM

TURBINE BUILDING

NOTE: ALL PIPING IS SUPPLIED BY STG VENDOR.

| Α           | E                       | BY STG VENDOR              | BY STG VENDOR               | NSC                     |
|-------------|-------------------------|----------------------------|-----------------------------|-------------------------|
| SIGN<br>REA | SSC<br>QUALITY<br>GROUP | DESIGN<br>PRESSURE<br>PSIG | DESIGN<br>TEMPERATURE<br>"F | SSC<br>SEISMIC<br>CLASS |