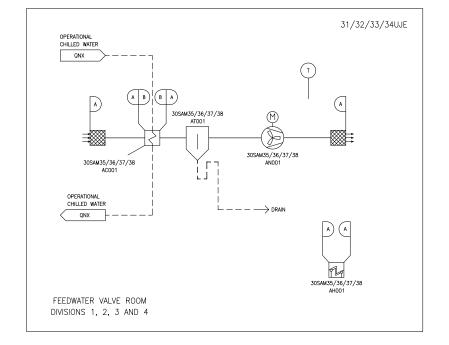

Figure 9.4.12-1—Main Steam and Feedwater Valve Room Ventilation System

KTE – NUCLEAR ISLAND DRAIN AND VENT SYSTEMS – FLOOR DRAINS 3 ONX – OPERATIONAL CHILLED WATER SYSTEM SAM3 – MAIN STEAM AND MAIN FEEDWATER VALVE ROOM VENTILATION SYSTEM