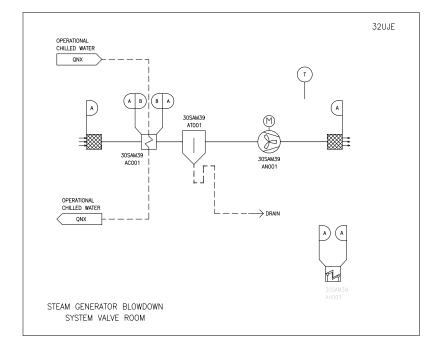

Figure 9.4.12-1—Main Steam and Feedwater Valve Room Ventilation System

KTE – NUCLEAR ISLAND DRAIN AND VENT SYSTEMS – FLOOR DRAINS 3 ONX – OPERATIONAL CHILLED WATER SYSTEM SAM3 – MAIN STEAM AND MAIN FEEDWATER VALVE ROOM VENTILATION SYSTEM