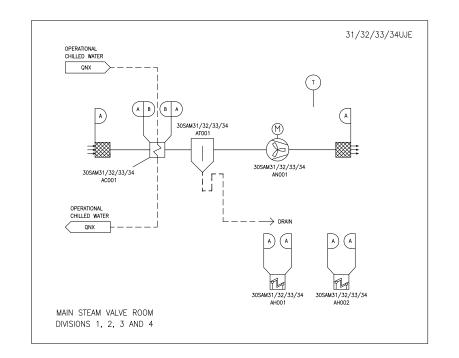

Figure 9.4.12-1—Main Steam and Feedwater Valve Room Ventilation System

KTE – NUCLEAR ISLAND DRAIN AND VENT SYSTEMS – FLOOR DRAINS 3 ONX – OPERATIONAL CHILLED WATER SYSTEM SAM3 – MAIN STEAM AND MAIN FEEDWATER VALVE ROOM VENTILATION SYSTEM

31UJE - MAIN STEAM VALVE ROOM, DIVISION 1 32UJE - MAIN STEAM VALVE ROOM, DIVISION 2 33UJE - MAIN STEAM VALVE ROOM, DIVISION 3 34UJE - MAIN STEAM VALVE ROOM, DIVISION 4

| В              | E                       | NSC                     |
|----------------|-------------------------|-------------------------|
| A              | N/A                     | NSC                     |
| DESIGN<br>AREA | SSC<br>QUALITY<br>GROUP | SSC<br>SEISMIC<br>CLASS |