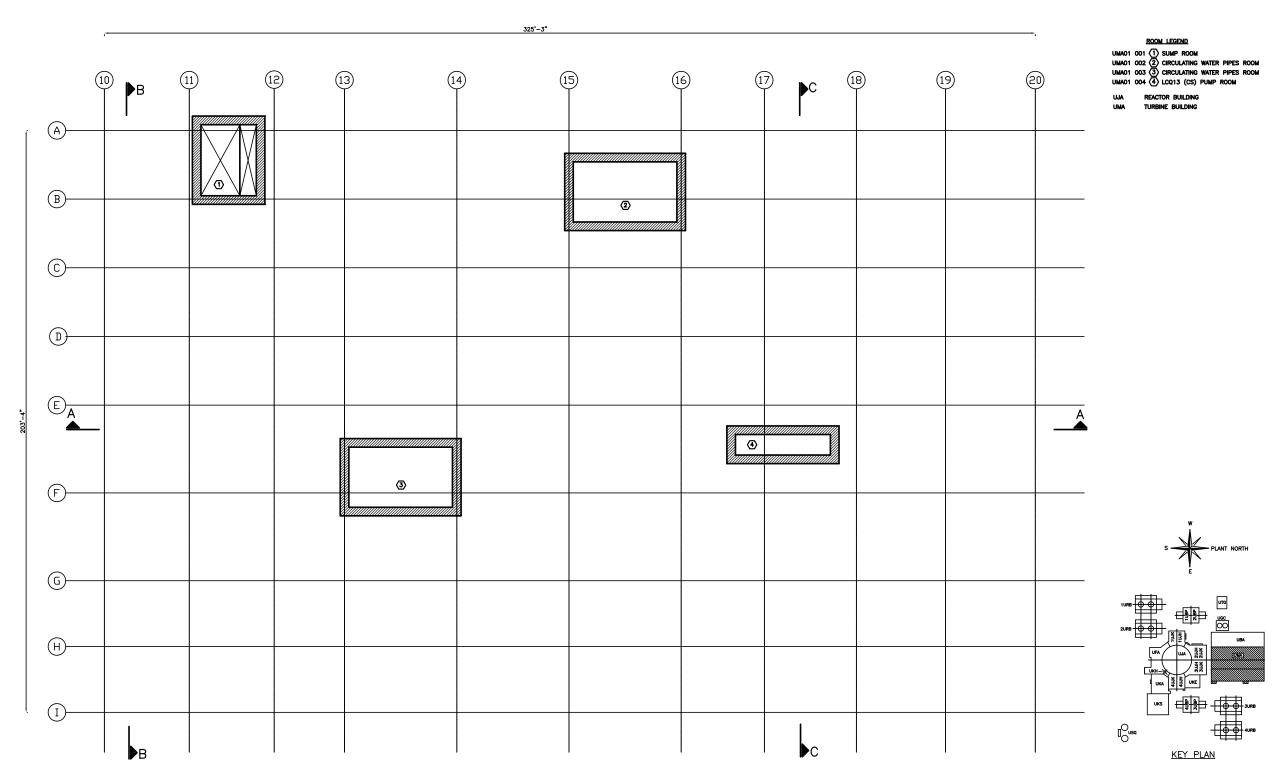

View Elevation -11'-2"



Figure 1.2-21—Radioactive Waste Processing Building General Arrangement Plan View Elevation +0'-0"



Figure 1.2-22—Radioactive Waste Processing Building General Arrangement Plan View Elevation +12'-2"



Figure 1.2-23—Radioactive Waste Processing Building General Arrangement Plan View Elevation +23'-0"



Figure 1.2-24—Radioactive Waste Processing Building General Arrangement Plan View Elevation +36'-0"



Figure 1.2-25—Radioactive Waste Processing Building General Arrangement Plan View Elevation +52'-6"



Figure 1.2-26—Radioactive Waste Processing Building General Arrangement Section A-A



Figure 1.2-27—Radioactive Waste Processing Building General Arrangement Section B-B



Figure 1.2-28—[[ Turbine Building General Arrangement Plan View Elevation -43'-0" ]]



AGA-2UMA-3100 T2

Figure 1.2-29—Deleted





Figure 1.2-30—[[ Turbine Building General Arrangement Plan View Elevation -23'-0" ]]

Figure 1.2-31—Deleted





Figure 1.2-32—[[ Turbine Building General Arrangement Plan View Elevation +0'-0" ]]

Figure 1.2-33—Deleted

KEY PLAN



3 Southwest staircase
 Southwast staircase
 Southwast staircase
 ELEVATOR
 TORROW (A)-REACTOR BUILDING TURBINE BUILDING SWITCHGEAR BUILDING PLATFORM EL.52'-0" B 1 **®** ② | UP

Figure 1.2-34—[[ Turbine Building General Arrangement Plan View Elevation +38'-0" ]]

Figure 1.2-35—Deleted



Figure 1.2-36—[[ Turbine Building General Arrangement Plan View Elevation +65'-0" ]]





Figure 1.2-37—[[ Turbine Building General Arrangement Plan View Elevation +65'-0" with Equipment ]]





Figure 1.2-38—Deleted

Figure 1.2-39—