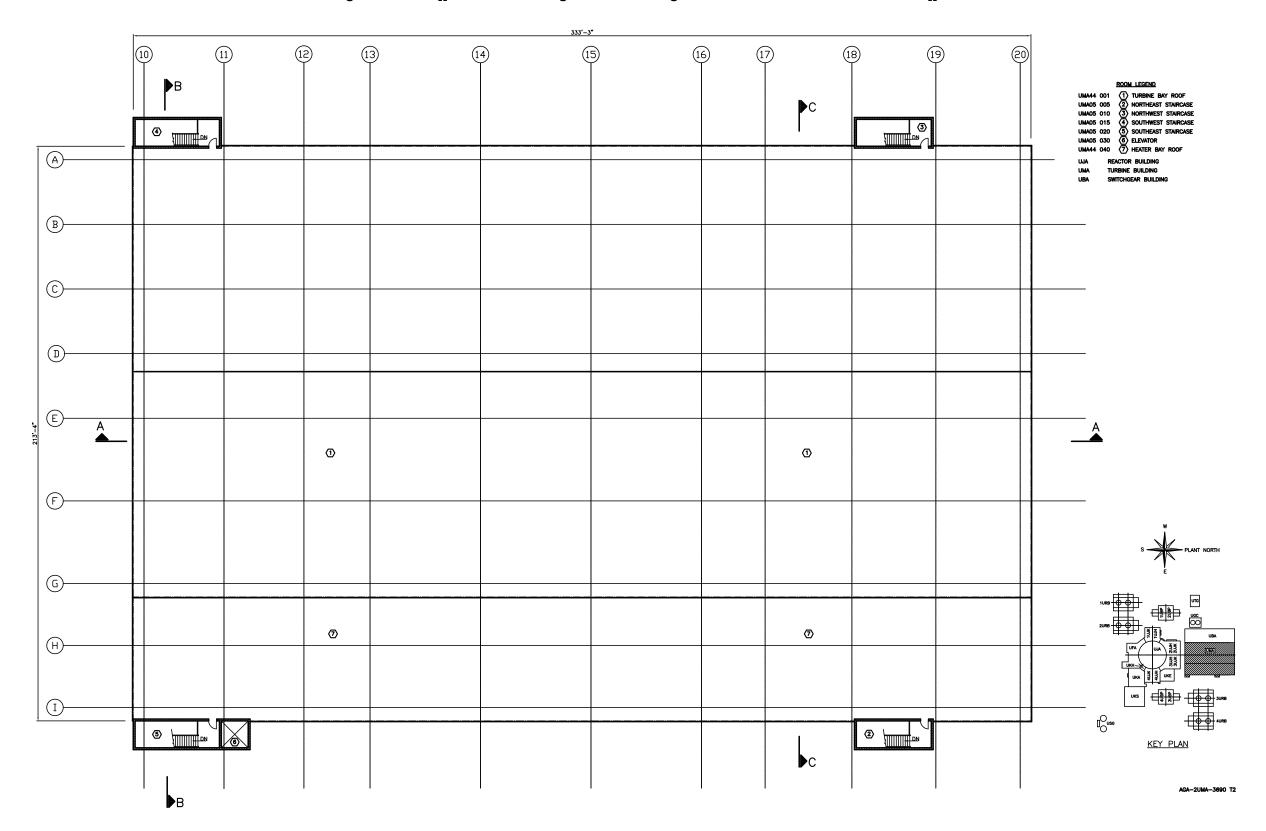

Figure 1.2-38—Deleted

Figure 1.2-39—Deleted

Figure 1.2-40—[[ Turbine Building General Arrangement Plan View Elevation +162'-0" ]]

Figure 1.2-41—Deleted

Figure 1.2-42—[[ Turbine Building General Arrangement Section A-A ]]