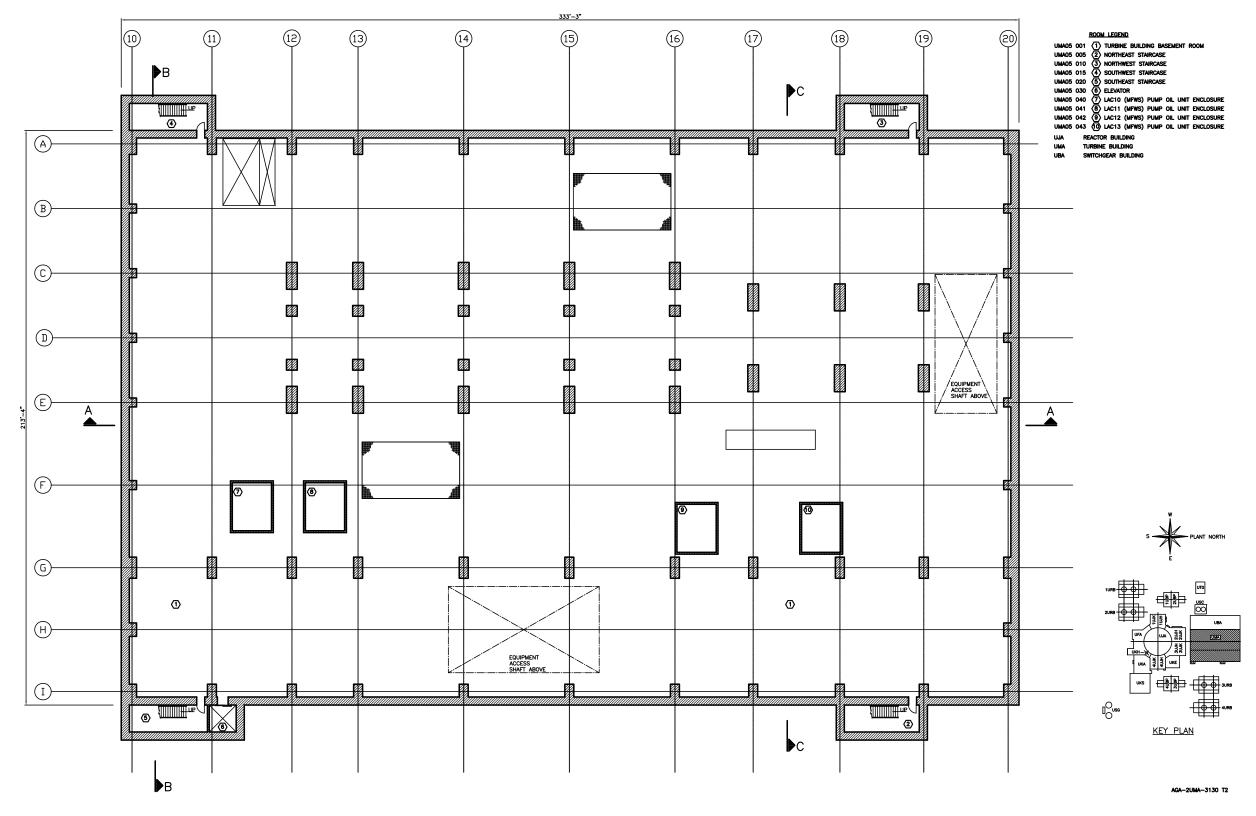

## ROOM LEGEND

UMA01 004 (1) LCB13 (CS) PUMP ROOM
UMA05 001 (2) TURBINE BUILDING BASEMENT ROOM
UMA05 043 (3) LAC13 (MFWS) PUMP OIL UNIT ENCLOSURE
UMA10 050 (5) OIL DISCHARGE TANK ROOM

UMA18 001 6 FEEDWATER HEATER FLOOR
UMA26 001 7 TURBINE GENERATOR OPERA
UMA26 040 8 HEATER BAY FLOOR

UJA REACTOR BUILDING
UMA TURBINE BUILDING
UBA SWITCHGEAR BUILDING

AGA-2UMA-7002 T2

Figure 1.2-49—Deleted

Figure 1.2-50—[[ Access Building General Arrangement Drawing Plan View -31 Feet ]]

Figure 1.2-51—[[ Access Building General Arrangement Drawing Plan View -13 Feet ]]