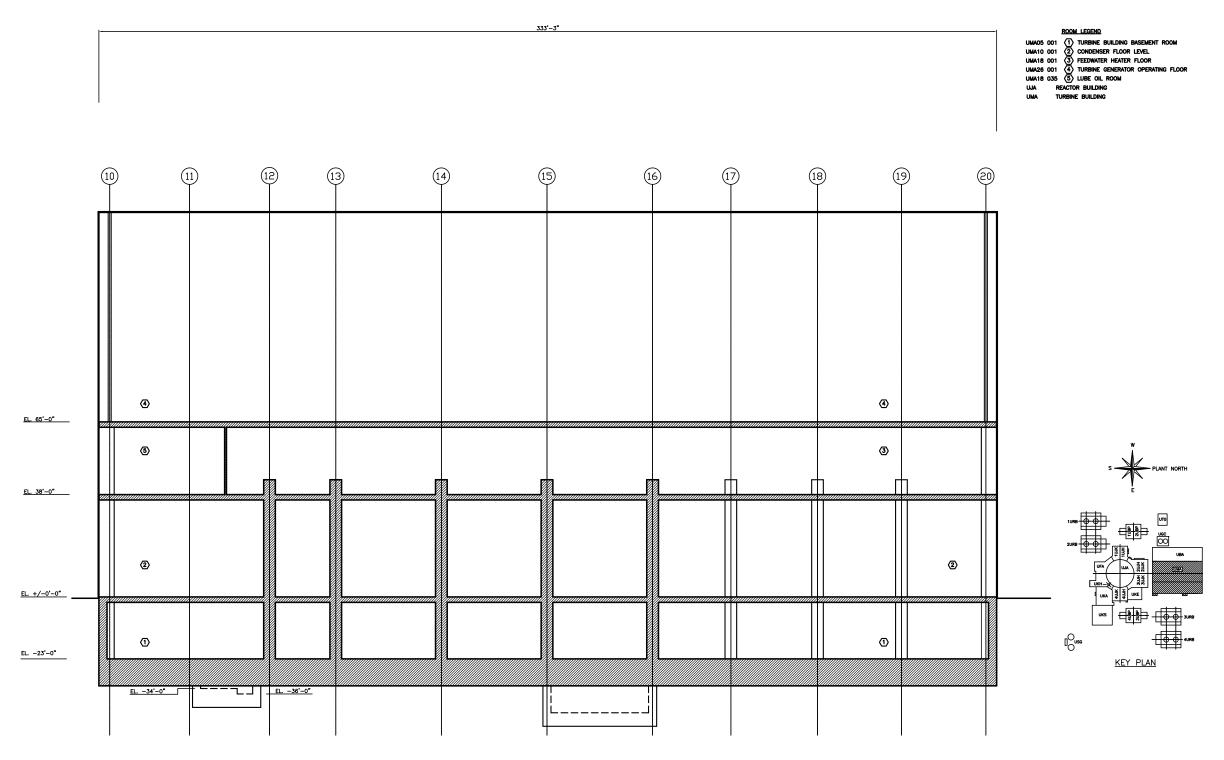

Figure 1.2-35—Deleted

Figure 1.2-36—[[ Turbine Building General Arrangement Plan View Elevation +65'-0" ]]

Figure 1.2-37—[[ Turbine Building General Arrangement Plan View Elevation +65'-0" with Equipment ]]