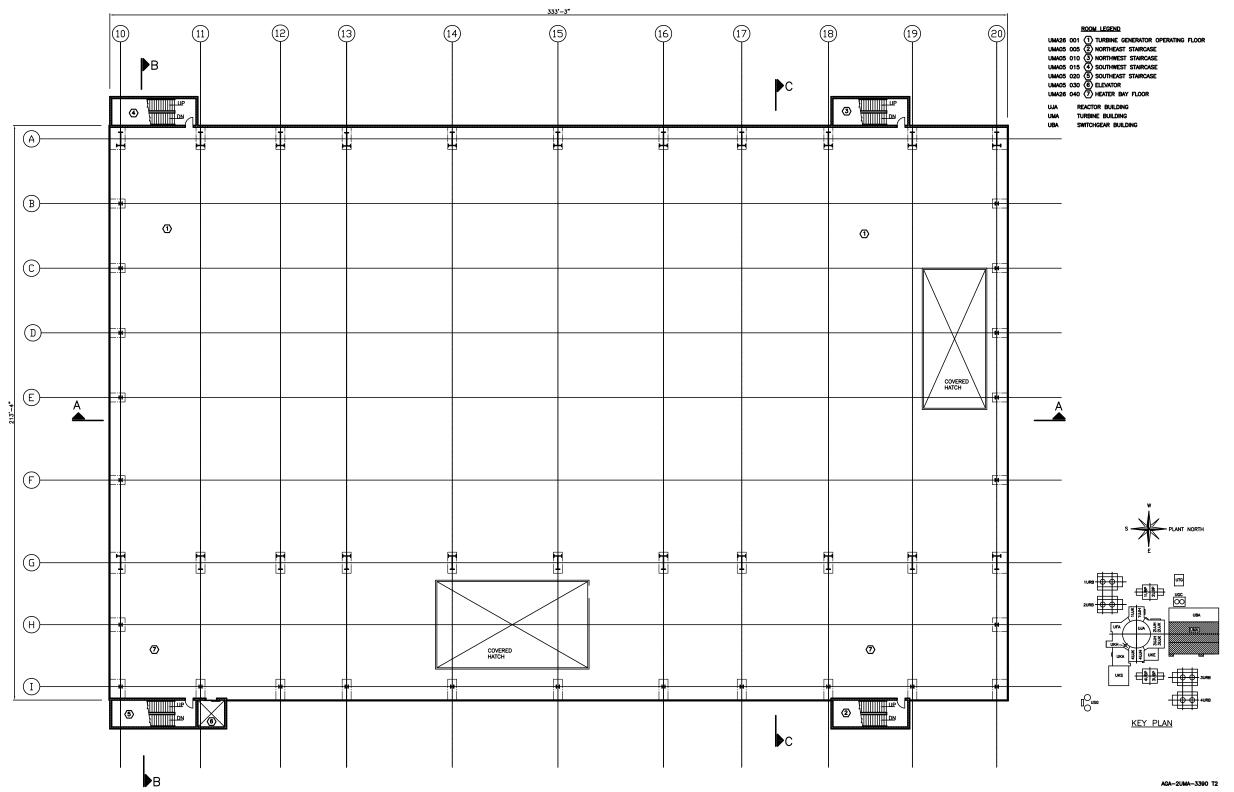

KEY PLAN

3 Southwest staircase
 Southwast staircase
 Southwast staircase
 ELEVATOR
 TORROW (A)-REACTOR BUILDING TURBINE BUILDING SWITCHGEAR BUILDING PLATFORM EL.52'-0" B 1 **®** ② | UP

Figure 1.2-34—[[ Turbine Building General Arrangement Plan View Elevation +38'-0" ]]

Figure 1.2-35—Deleted

Figure 1.2-36—[[ Turbine Building General Arrangement Plan View Elevation +65'-0" ]]

Figure 1.2-37—[[ Turbine Building General Arrangement Plan View Elevation +65'-0" with Equipment ]]