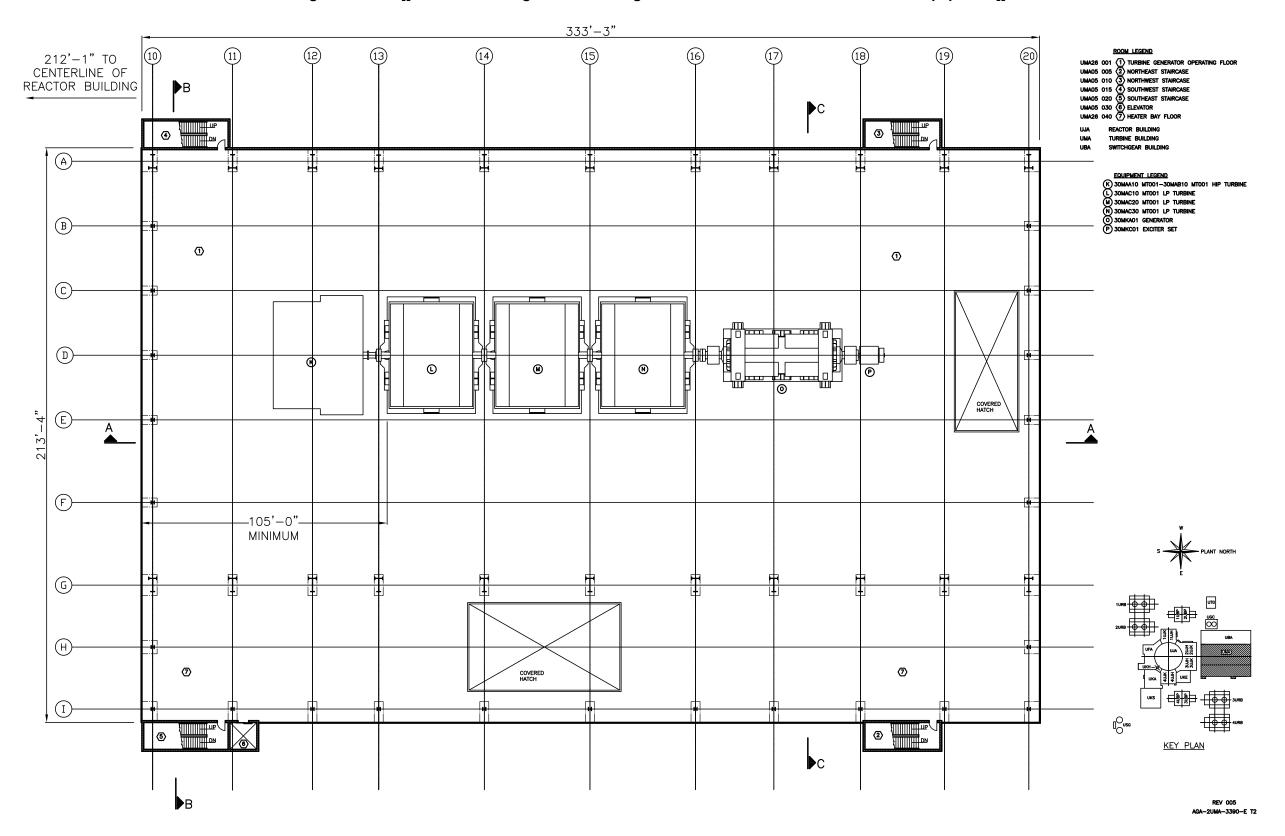

Figure 1.2-35—Deleted

Figure 1.2-36—[[ Turbine Building General Arrangement Plan View Elevation +65'-0" ]]

Figure 1.2-37—[[ Turbine Building General Arrangement Plan View Elevation +65'-0" with Equipment ]]