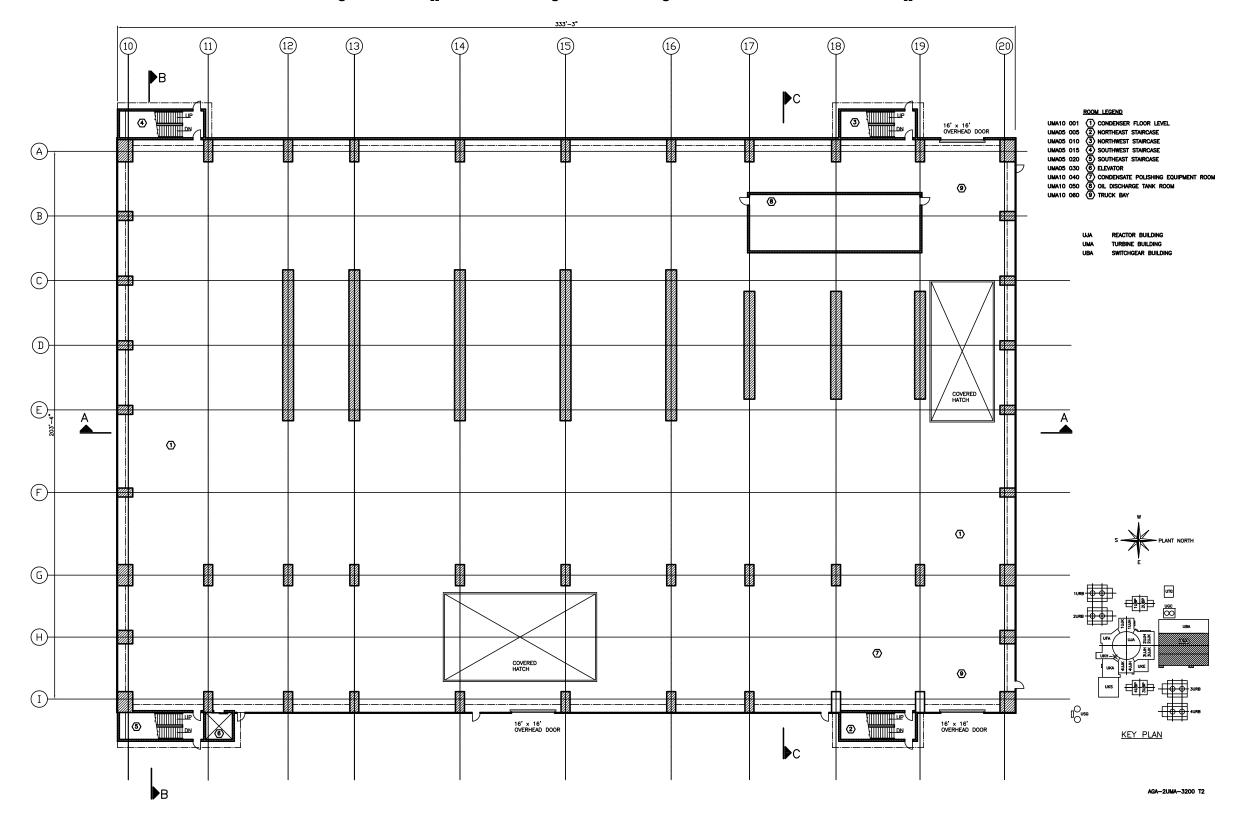

Figure 1.2-27—Radioactive Waste Processing Building General Arrangement Section B-B

Figure 1.2-28—[[ Turbine Building General Arrangement Plan View Elevation -43'-0" ]]

AGA-2UMA-3100 T2

Figure 1.2-29—Deleted

Figure 1.2-30—[[ Turbine Building General Arrangement Plan View Elevation -23'-0" ]]

Figure 1.2-31—Deleted

Figure 1.2-32—[[ Turbine Building General Arrangement Plan View Elevation +0'-0" ]]

Figure 1.2-33—Deleted