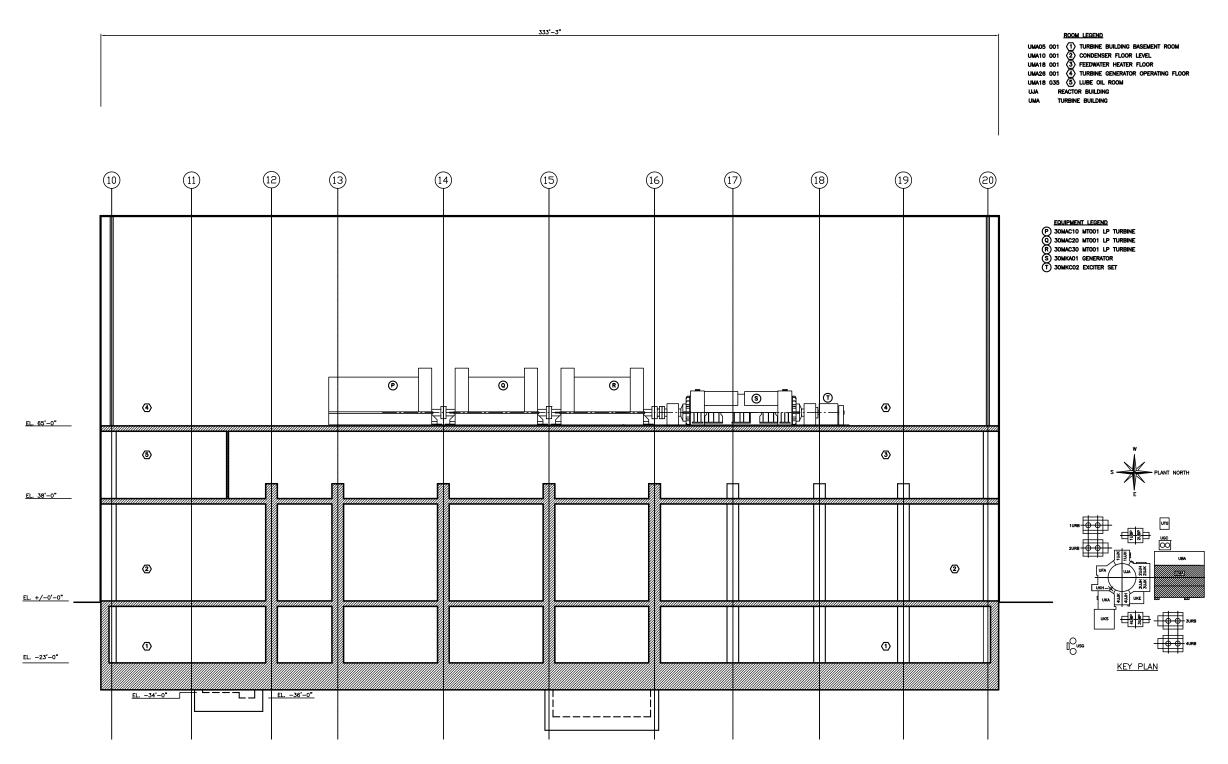

Figure 1.2-35—Deleted

Figure 1.2-36—[[ Turbine Building General Arrangement Plan View Elevation +65'-0" ]]

Figure 1.2-37—[[ Turbine Building General Arrangement Plan View Elevation +65'-0" with Equipment ]]