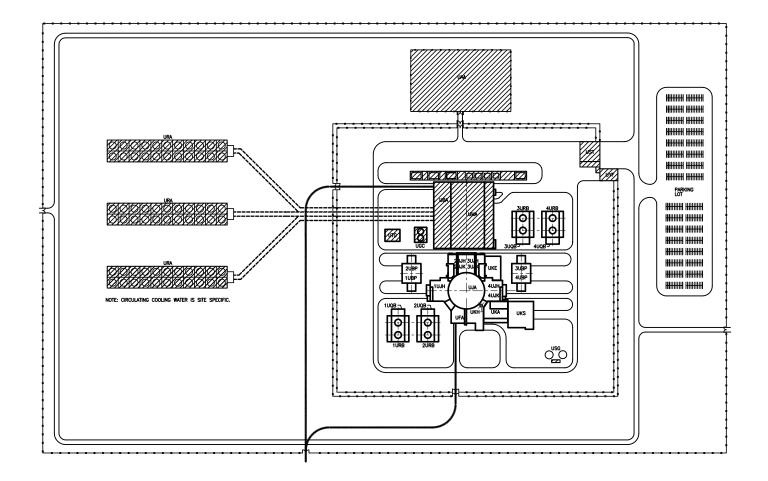

Figure 1.2-3—Plant Configuration

LEGEND:

UAA SWITCHYARD UBA SWITCHGEAR BUILDING

1-4 UBP EMERGENCY POWER GENERATING BUILDING

UFA FUEL BUILDING

UGC DEMINERALIZED WATER TANKS

UGC DEMINERALIZED WATER TANKS

UJA REACTOR BUILDING

1-4 UJH SAFEGUARD BUILDINGS MECH.

1-4 UJK SAFEGUARD BUILDINGS ELEC.

UKA NUCLEAR AUXILIARY BUILDING

UKE ACCESS BUILDING

UKH VENT STACK

UKS RADIOACTIVE WASTE PROCESSING BUILDING

1-4 UQB ESSENTIAL SERVICE WATER PUMP STRUCTURE

URA CRULATING WATER COOLING TOWER STRUCTURE

1-4 UBB ESSENTIAL SERVICE WATER COOLING TOWER STRUCTURE

1-4 URB ESSENTIAL SERVICE WATER COOLING TOWER STRUCTURE

USG FIRE PROTECTION STORAGE TANKS AND BUILDING

UST WORKSHOP & WAREHOUSE BUILDING
UTG CENTRAL GAS SUPPLY SYSTEMS BUILDING
UYF SECURITY ACCESS FACILITY

— NOT IN SCOPE OF DESIGN CERTIFICATION

REV 003 AGA-UZT-3002 T2

Figure 1.2-4—Nuclear Auxiliary Building General Arrangement, Plan Elevation -31 Feet

Figure 1.2-5—Nuclear Auxiliary Building General Arrangement, Plan Elevation -21 Feet